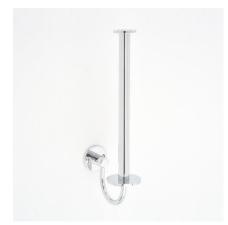

#### Single towel rail

Dimensions: Full length: 830mm Projection: 70mm Rod length: 800mm (16mm diameter)

Code: 41019201 (brackets, sold per pair) Code: 41080001 (rod) Price: R2 195