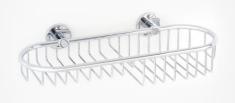

#### **Stainless steel bath rack**

The ends of the rack have protective rubber rings to prevent any damage to the bath rim. Made of stainless steel.

Dimensions: Length: 670 – 950mm Width: 175mm

Code: 47005201 Price: R1 050