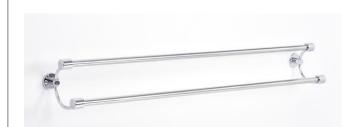

#### **Double towel rail**

Dimensions: Full length: 830mm Projection: 120mm Rod length: 800mm (16mm diameter)

Code: 41019301 (brackets, sold per pair) Code: 41080001 (rods x2) Price: R3 600