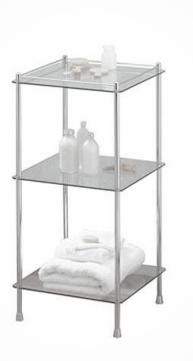

#### **Three-tier glass shelf**

A 3-tier shelf made from chrome plated brass rods and glass shelves. The top shelf has a guard rail to prevent anything from sliding off. The feet are adjustable to help steady the shelf on an uneven floor.

**This product is fragile** – when carrying, please pick up all legs at the same time to prevent the glass from cracking due to possible twisting.

Dimensions: Height: 925mm Width: 420mm

Code: 41057301 Price: R10 950