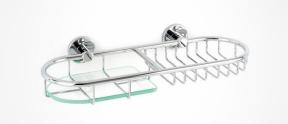

#### Soap & bottle basket

Dimensions: Length: 310mm Depth: 130mm

Code: 41018001 Price: R1 795