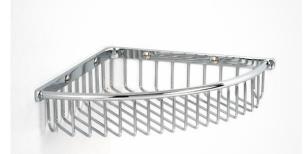

# Corner Baskets

Ideal to be used in a shower as the corner basket design utilises less space. The grid design allows for flow of water, eliminating scum build-up underneath the soap. All baskets are made of brass and then chrome plated. All require a wall mounted installation.

#### Large corner basket

Dimensions: Sides: 210 x 210mm Depth: 200mm Height: 50mm

Code: 41028201 Price: R1 650

#### Large & deep corner basket

Dimensions: Sides: 210 x 210mm Depth: 200mm Height: 75mm

Code: 41028301 Price: R1 750