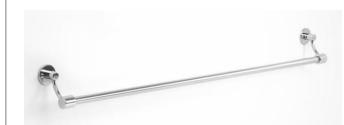

#### Single towel rail

Dimensions: Full length: 830mm Projection: 70mm Rod length: 800mm (16mm diameter)

Code: 41019201 (brackets, sold per pair) Code: 41080001 (rod) Price: R2 195