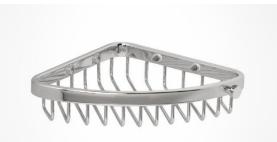

# Corner Baskets

Ideal to be used in a shower as the corner basket design utilises less space. The grid design allows for flow of water, eliminating scum build-up underneath the soap. All baskets are made of brass and then chrome plated. All require a wall mounted installation.

<u>Small corner basket</u> With a functional hook on the outside of the basket.

Dimensions: Sides: 135 x 135mm Depth: 130mm Height: 35mm

Code: 41485100 Price: R1 150