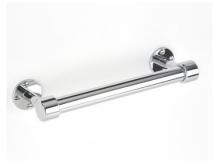

#### <u>Grab rail</u>

Very sturdy and strong grab bar. Can be installed vertically or horizontally. The back plates have a 55mm diameter and fastened using 3 screws.

Dimensions: Length: 285mm Projection: 90mm Diameter of bar: 32mm

Code: 41019501 Price: R2 350