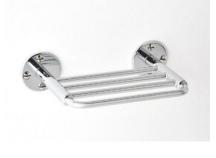

## **Bath Racks**

#### **Stainless steel bath rack**

The ends of the rack have protective rubber rings to prevent any damage to the bath rim. Made of stainless steel.

Dimensions: Length: 670 – 950mm Width: 175mm

Code: 47005201 Price: R1 050