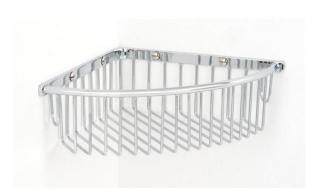

# Corner Baskets

Ideal to be used in a shower as the corner basket design utilises less space. The grid design allows for flow of water, eliminating scum build-up underneath the soap. All baskets are made of brass and then chrome plated. All require a wall mounted installation.

#### Large corner basket

Dimensions: Sides: 210 x 210mm Depth: 200mm Height: 50mm

Code: 41028201 Price: R1 650

#### Large & deep corner basket

Dimensions: Sides: 210 x 210mm Depth: 200mm Height: 75mm

Code: 41028301 Price: R1 750