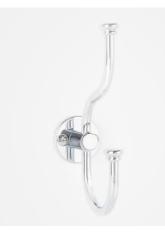

#### **Double hook**

Dimensions: Height: 155mm Projection: 90mm

Code: 41023201 Price: R 695