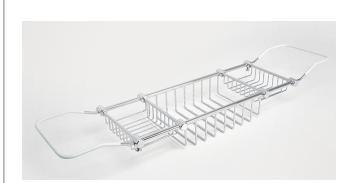

## **Bath Racks**

#### **Deluxe bath rack**

This bath rack is extendible yet extra sturdy as the length of the rack can be fastened and secured. The ends of the bath rack have a special coating to protect the bath from scratches. Made of chrome plated brass.

Dimensions: Length: 680 - 850mm Width: 170mm

Code: 44044701 Price: R3 395

#### **Perspex insert for Deluxe bath rack**

Designed to fit the Deluxe bath rack. With holes to help prevent slipping and to allow water to pass.

Code: 44044703 **Price: R 215** 