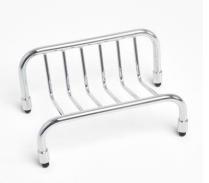

#### <u>Foot rest</u> Installed with 3 screws for sturdiness.

Dimensions: Width: 160mm Projection: 110mm

Code: 41022001 Price: R1 895