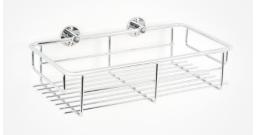

#### Hand towel basket Ideal for rolled up handtowels.

Dimensions: Length: 350mm Projection: 205mm Height: 85mm

Code: 41025001 Price: R2 500