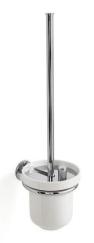

#### Toilet brush & holder

Wall mounted holder with toilet brush & ceramic bowl. The holder is made of chrome plated brass. Toilet brush lid with sliding flange (41003706) is not available in chrome. Lid with handle and no sliding flange (41003707) is available in chrome.

Dimensions: Toilet brush height: 370mm Bowl diameter: 105mm Chrome ring diameter: 110mm Depth from the wall: 140mm

Code: 41003701 (toilet brush & bowl) Code: 41003601 (ring) Total price: R1 405

| Sliding / Lift Lid | <b>Replacement parts</b> |              |   |
|--------------------|--------------------------|--------------|---|
| 41003706 / 7       | Brush & handle           | Ceramic bowl |   |
| R 700              | 41003705                 | 41003703     |   |
|                    | Price: R 475             | R 180        | , |