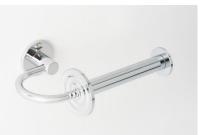

#### Guest towel rail

Dimensions: Full length: 920mm Projection: 90mm Rod length: 800mm (16mm diameter)

Code: 41019101 (brackets, sold per pair) Code: 41080001 (rod) Price: R2 395