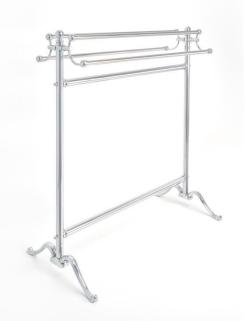

#### **Towel stand**

A freestanding towel stand with two double rails and beautiful strong cast feet. Made of chrome plated brass and of exceptional quality. This towel rail stand offers a beautiful storage solution for towels.

Dimensions: Height: 830 mm Width: 730 mm Depth: 275 mm

Code: 41019900 Price: R17 950

**Cape Town Showroom** 18 Marine Drive (Corner of Hermes Street) Paarden Eiland Tel 021 418 0855

Johannesburg Showroom 6 Kramer Road (Corner of Kramer and Desmond Roads) Kramerville Tel 011 325 5503