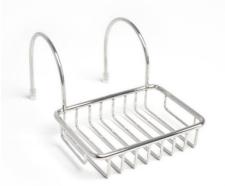

# Soap Dishes

#### Side hung bath rack

The hanger brackets have a protective coating to prevent any scratching. The rubber on the back of the chrome bolts protect the back and keep the rack snug in position. Made of chrome plated brass.

Dimensions: Length: 310mm Width: 130mm Depth: 50mm

Code: 44017501 Price: R2 650