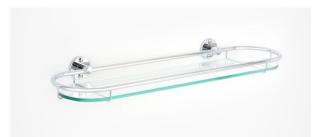

#### Glass shelf, 500mm

Dimensions: Length: 500mm Depth: 140mm

Code: 41026001 Price: R1 695