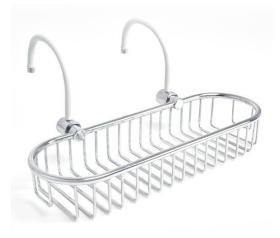

# Soap Holders & Baskets

The grid design allows for flow of water, eliminating scum build-up underneath the soap. All soap holders are made of brass and then chrome plated. They all require a wall mounted installation.

#### Double soap basket, curved

Dimensions: Length: 310mm Depth: 130mm Height: 50mm

Code: 41017501 Price: R1 895

#### Double soap basket, rectangular

Dimensions: Length: 310mm Depth: 140mm Height: 50mm

Code: 41017601 Price: R1 795

#### Soap & bottle basket

Dimensions: Length: 310mm Depth: 130mm

Code: 41018001 Price: R1 795