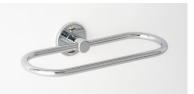

#### Guest towel rail

Dimensions: Full length: 920mm Projection: 90mm Rod length: 800mm (16mm diameter)

Code: 41019101 (brackets, sold per pair) Code: 41080001 (rod) Price: R2 395