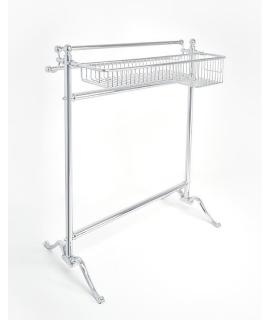

#### Towel and basket stand

A freestanding towel rail and basket stand with beautiful, strong cast feet. Made of chrome plated brass and of superb quality.

The basket is designed to be positioned across the end of a bath, allowing one to store soaps and lotions in it, whilst the towels hand from the rails on the other side.

Dimensions: Height: 825 mm Width: 725 mm Depth: 320 mm

Code: 41019901 Price: R18 950