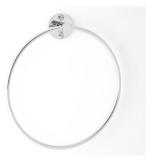

ith sliding flange (41003706) is not available in chrome. Lid with handle and no sliding flange (41003707) is available in chrome.

Dimensions: Toilet brush height: 370mm Bowl diameter: 105mm Chrome ring diameter: 110mm Depth from the wall: 140mm

Code: 41003701 (toilet brush & bowl) Code: 41003601 (ring) Total price: R1 405

| Sliding / Lift Lid | <b>Replacement parts</b> |              |   |
|--------------------|--------------------------|--------------|---|
| 41003706 / 7       | Brush & handle           | Ceramic bowl |   |
| R 700              | 41003705                 | 41003703     |   |
|                    | Price: R 475             | R 180        | , |

# **Towel Accessories**

Made from brass that is chrome plated, the towel accessories require a wall mounted installation.





Oval towel ring Dimensions: Length: 190mm Projection: 90mm

Code: 41015001 Price: R 695

#### Round towel ring

Dimensions: Diameter: 170mm

Code: 41015101 Price: R 895

#### Guest towel rail

Dimensions: Full length: 920mm Projection: 90mm Rod length: 800mm (16mm diameter)

Code: 41019101 (brackets, sold per pair) Code: 41080001 (rod) Price: R2 395

#### Single towel rail

Dimensions: Full length: 830mm Projection: 70mm Rod length: 800mm (16mm diameter)

Code: 41019201 (brackets, sold per pair) Code: 41080001 (rod) Price: R2 195

#### **Double towel rail**

Dimensions: Full length: 830mm Projection: 120mm Rod length: 800mm (16mm diameter)

Code: 41019301 (brackets, sold per pair) Code: 41080001 (rods x2) Price: R3 600





### Accessories









<u>Single hook</u> Dimensions: Height: