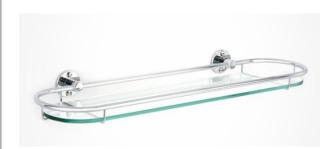

# **Glass Shelves**

All wall mounted glass shelves are made of brass, chrome plated. The shelves are all wall mounted.

#### **Glass & grid shelf**

Dimensions: Length: 310mm Depth: 130mm

Code: 41017401 Price: R1 795

#### Glass shelf, 300mm

Dimensions: Length: 300mm Depth: 140mm

Code: 41026201 Price: R1 395

#### Glass shelf, 500mm

Dimensions: Length: 500mm Depth: 140mm

Code: 41026001 Price: R1 695

#### Glass shelf, 650mm

Dimensions: Length: 650mm Depth: 140mm

Code: 41026301 Price: R1 995