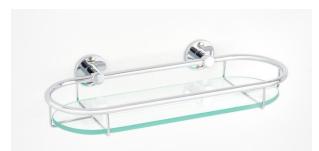

#### **Glass & grid shelf**

Dimensions: Length: 310mm Depth: 130mm

Code: 41017401 Price: R1 795