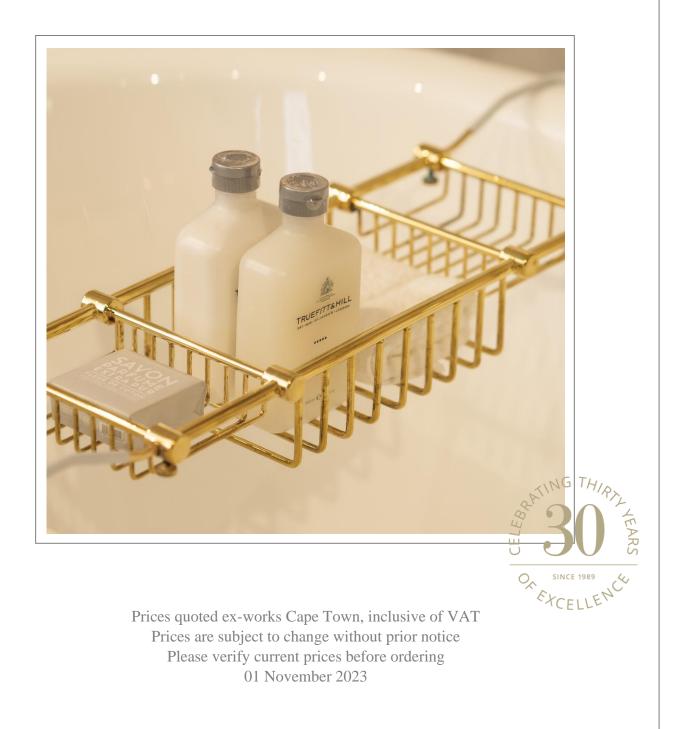

#### **Deluxe bath rack**

This bath rack is extendible yet extra sturdy as the length of the rack can be fastened and secured. The ends of the bath rack have a special coating to protect the bath from scratches. Made of chrome plated brass.

Dimensions: Length: 680 - 850mm Width: 170mm

Code: 44044701 Price: R3 395