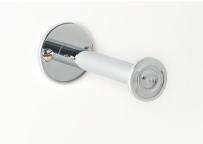

### Accessories

<u>Single hook</u> Dimensions: Height: 60mm Projection: 80mm

Code: 41030001 Price: R 495