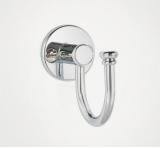

### Accessories

<u>Single hook</u> Dimensions: Height: 60mm Projection: 80mm

Code: 41030001 Price: R 495