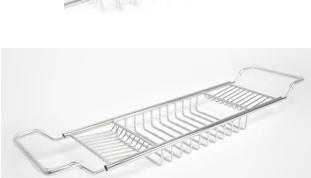

#### **Stainless steel bath rack**

The ends of the rack have protective rubber rings to prevent any damage to the bath rim. Made of stainless steel.

Dimensions: Length: 670 – 950mm Width: 175mm

Code: 47005201 Price: R1 050