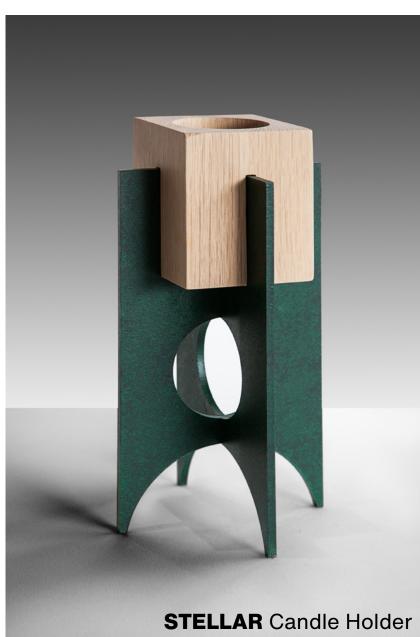

the other side of the front door as you enter and descend into the living spaces. Floor-to-ceiling windows and sliding doors embrace the view over the city towards the ocean and let in abundant natural light.

#### **SPRINGBOK** CAPE TOWN SOUTH AFRICA





**SPRINGBOK** CAPE TOWN SOUTH AFRICA







GTA Armchair





### CLIFTON 301CAPE TOWNSOUTH AFRICA

THE





#### **CLIFTON 301**

OKHA's interior project, Clifton 301, is a seasonal twobedroom apartment in a sophisticated contemporary complex designed by SAOTA. Flanked on either side by Table Mountain's legendary Twelve Apostles, it looks out over breath-taking panoramic views of the Cape Atlantic Ocean and is in equal parts a luxurious getaway, relaxed coastal retreat and entertainer's dream.



CLIFTON 301 CAPE TOWN SOUTH AFRICA







CLIFTON 301CAPE TOWNSOUTH AFRICA



### **04. MEDIA** COVERAGE



### Wallpaper\*









STUNNING HOMES INSPIRED BY NATURE











Sleep 4

Some

Calms <