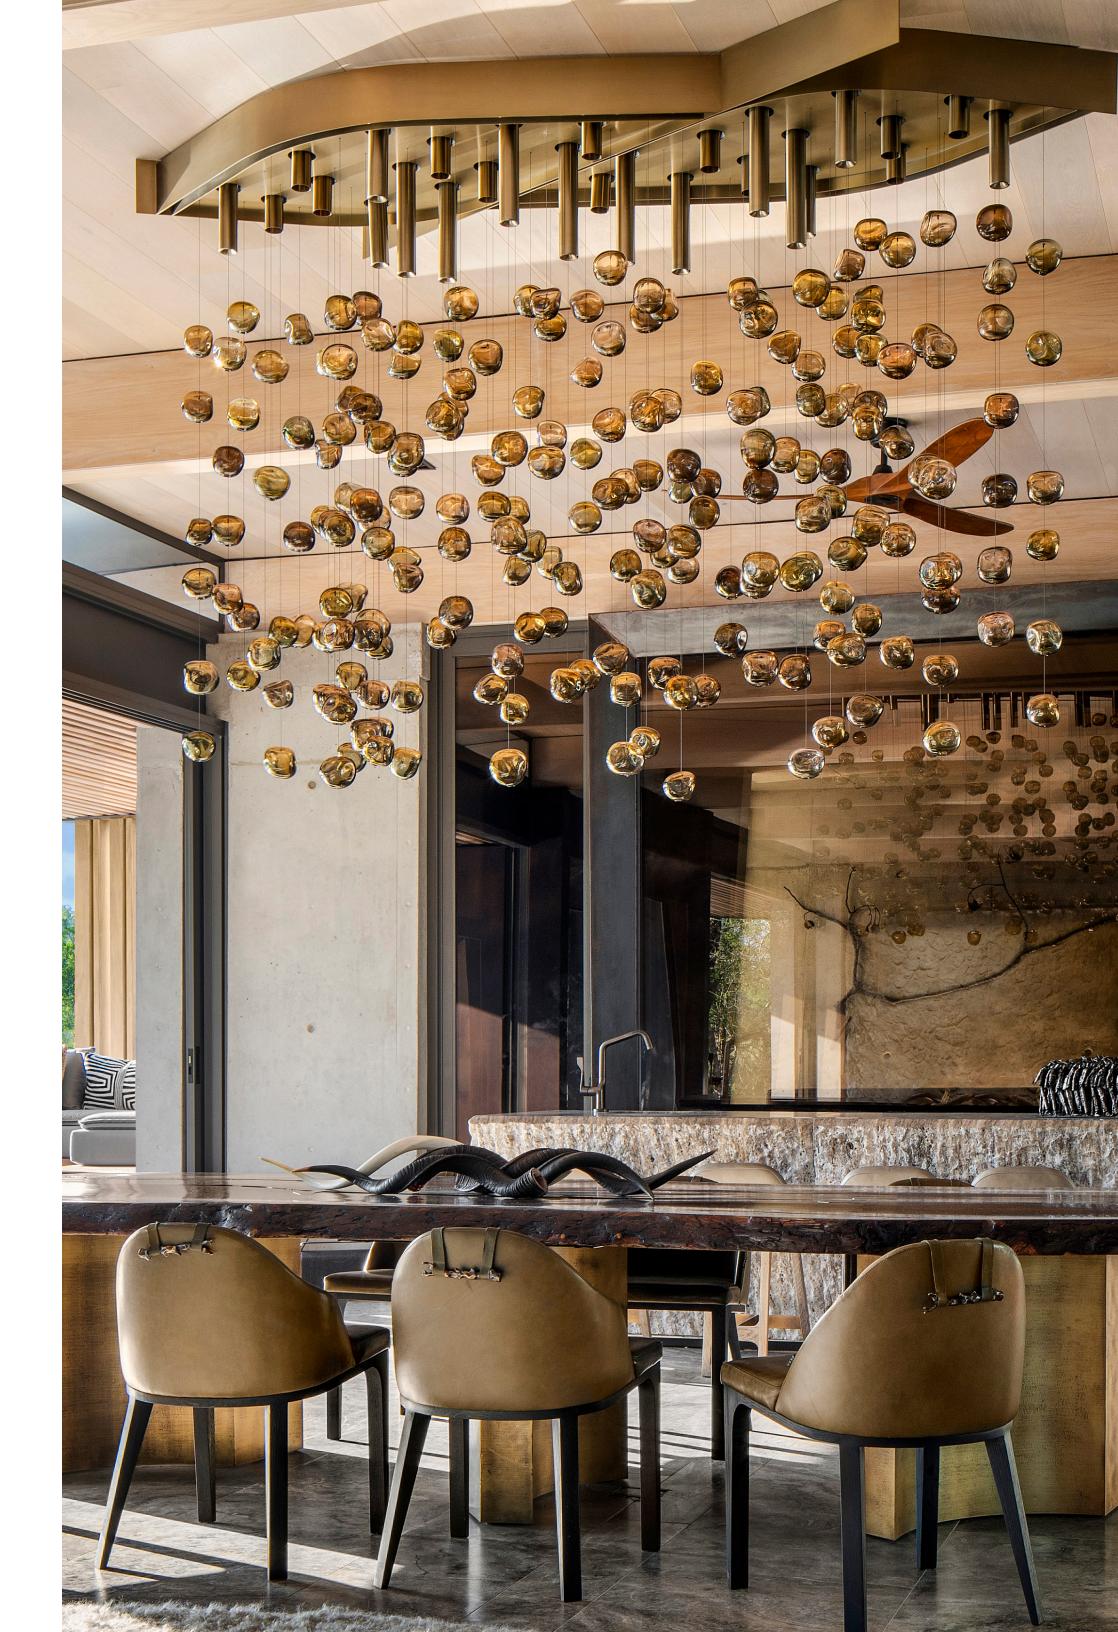

#### **CHEETAH PLAINS**

OKHA created statement pieces for luxury safari lodge, Cheetah Plains, working in close collaboration with ARRCC (the architects and interior designers) and architect, Stefan Antoni of SAOTA to achieve a high level of sophisticated bushveld beauty.

The project consists of three independent bush houses, named Mapogo, Mvula and Karula, each made up of several individual structures which include a central lounge, and dining room with bar area, a family media and entertainment room, a covered terrace, an open boma courtyard and separate freestanding bedroom suites.

**CHEETAH PLAINS** SABI SANDS SOUTH AFRICA

BALDUCCI CARVER Dining Chair