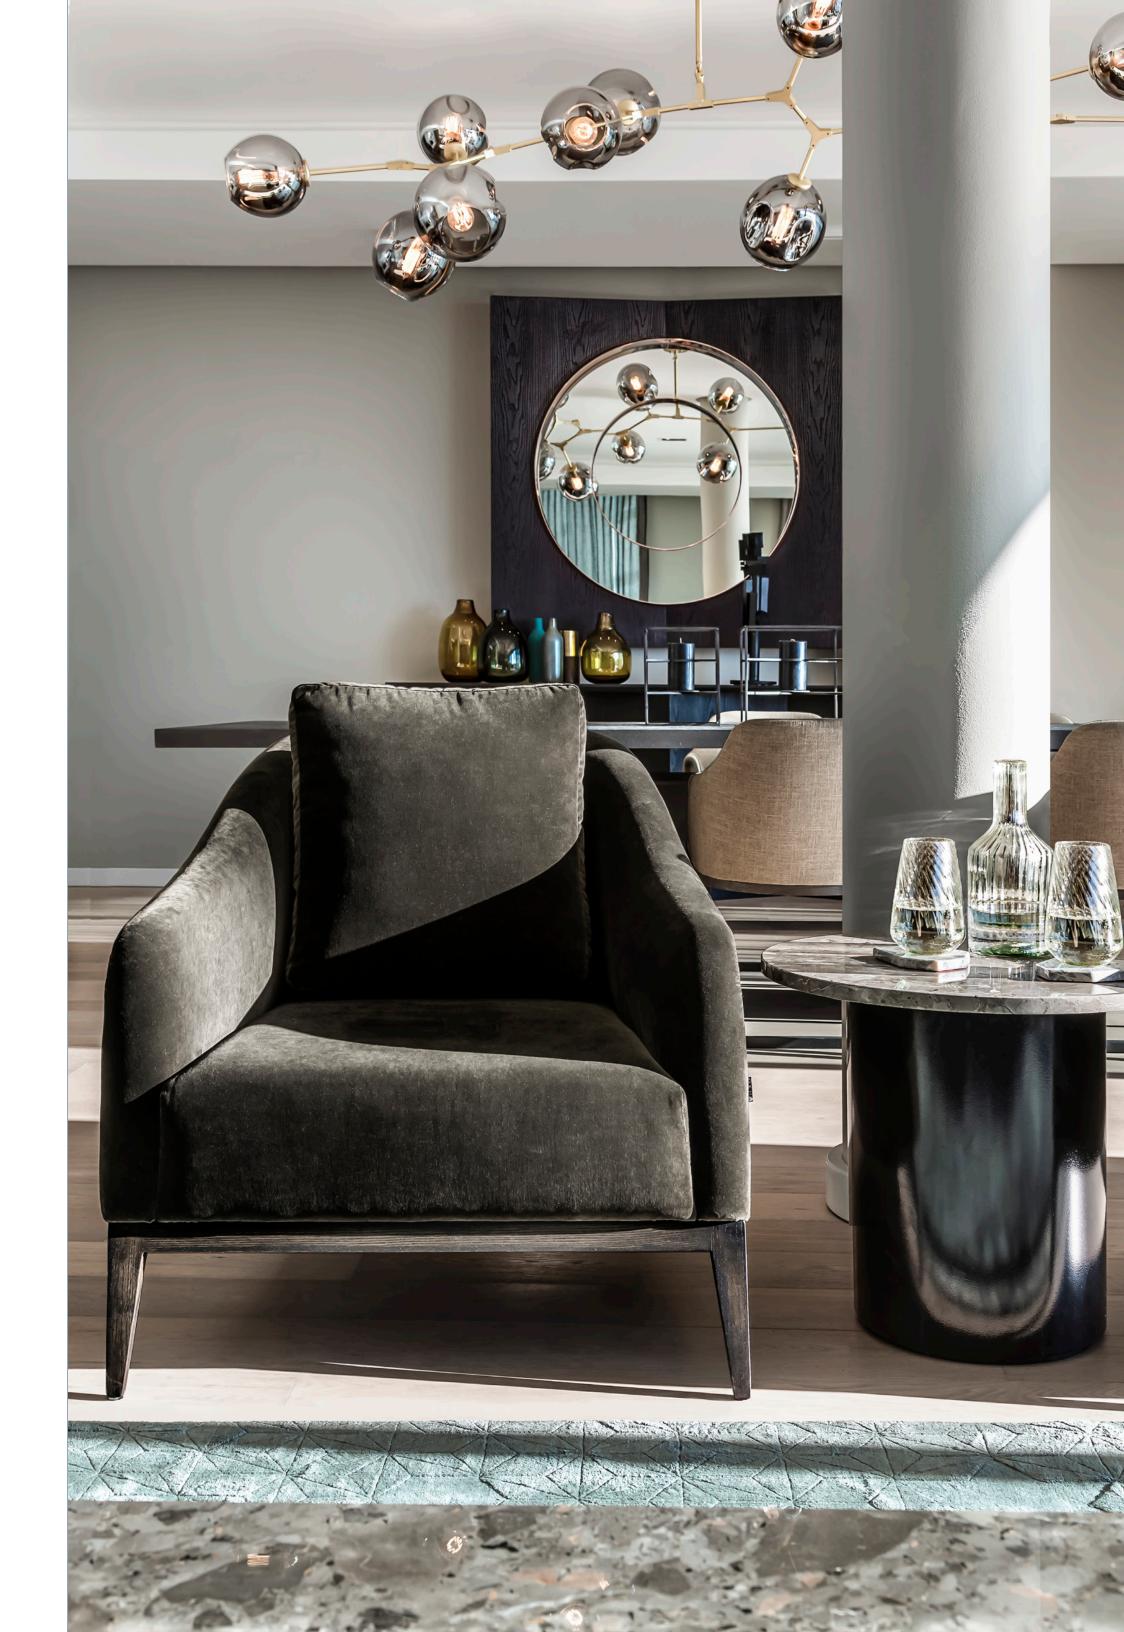

on the other side of the front door as you enter and descend into the living spaces. Floor-to-ceiling windows and sliding doors embrace the view over the city towards the ocean and let in abundant natural light.

#### **SPRINGBOK** CAPE TOWN SOUTH AFRICA





**SPRINGBOK** CAPE TOWN SOUTH AFRICA







GTA Armchair





### CLIFTON 301CAPE TOWNSOUTH AFRICA

THE





#### **CLIFTON 301**

OKHA's interior project, Clifton 301, is a seasonal twobedroom apartment in a sophisticated contemporary complex designed by SAOTA. Flanked on either side by Table Mountain's legendary Twelve Apostles, it looks out over breath-taking panoramic views of the Cape Atlantic Ocean and is in equal parts a luxurious getaway, relaxed coastal retreat and entertainer's dream.



CLIFTON 301 CAPE TOWN SOUTH AFRICA







CLIFTON 301CAPE TOWNSOUTH AFRICA



### **04. MEDIA** COVERAGE



### Wallpaper\*









STUNNING HOMES INSPIRED BY NATURE











Sleep 4

Some

Calms <