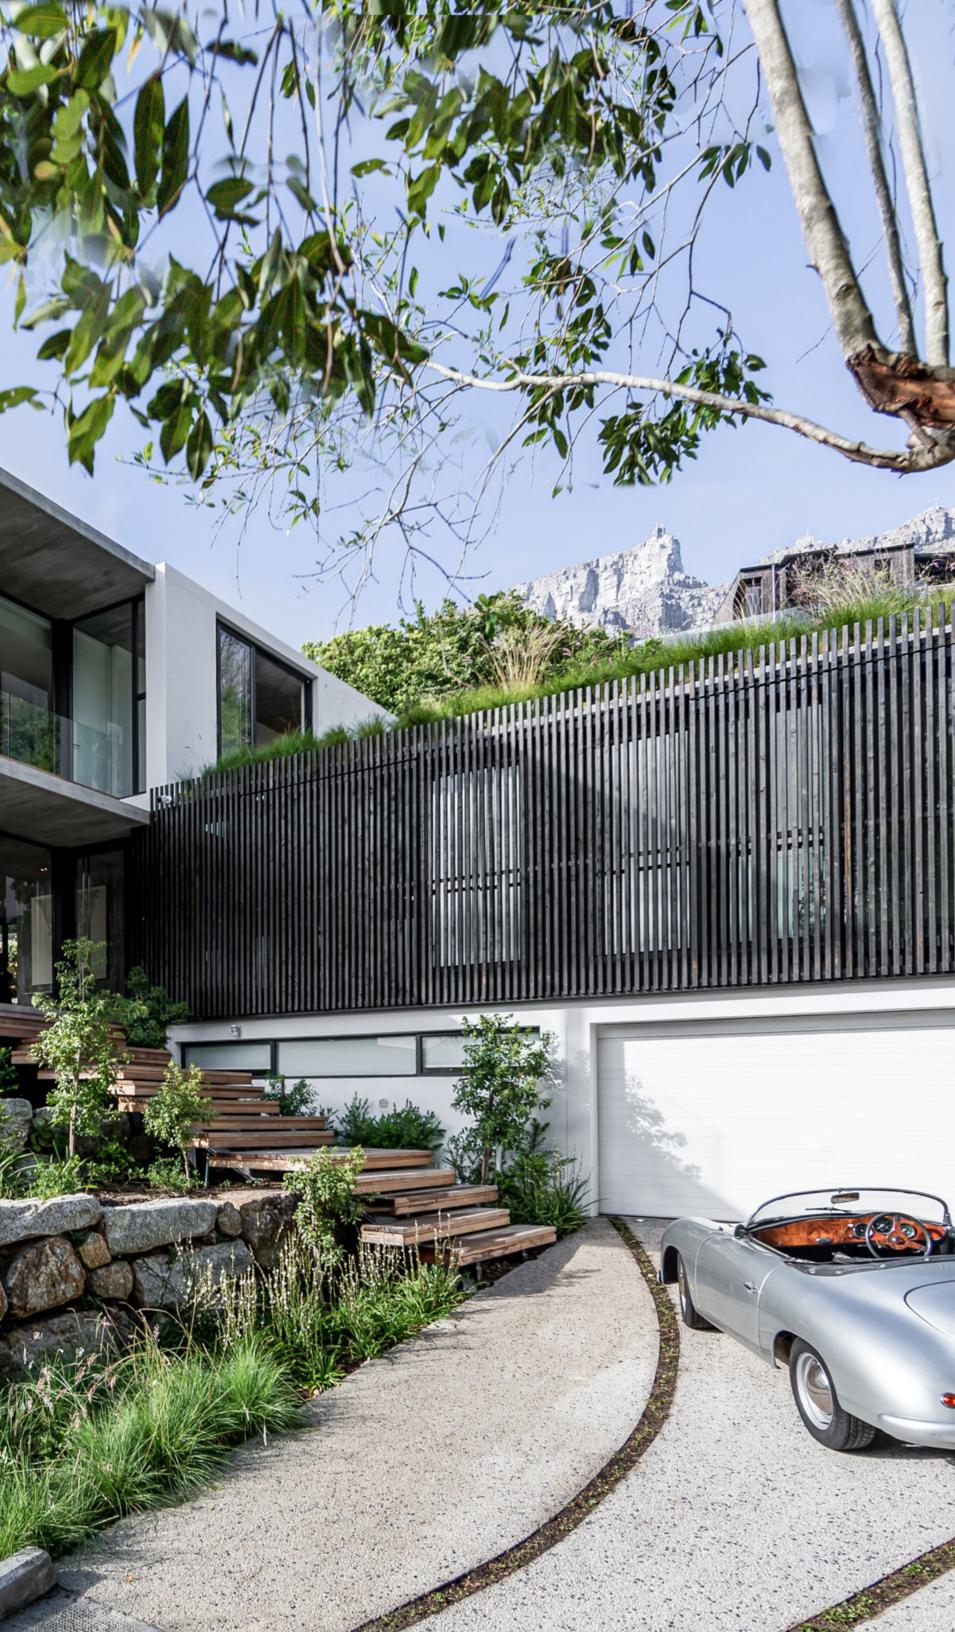

#### SPRINGBOK

From the street, this Cape Town home on the slopes of Table Mountain, has a discreet, modest presence. Passers-by see little more than a slatted timber fence, which gives no indication of the panoramic vista on the other side of the front door as you enter and descend into the living spaces. Floor-to-ceiling windows and sliding doors embrace the view over the city towards the ocean and let in abundant natural light.

#### **SPRINGBOK** CAPE TOWN SOUTH AFRICA

**SPRINGBOK** CAPE TOWN SOUTH AFRICA

GTA Armchair