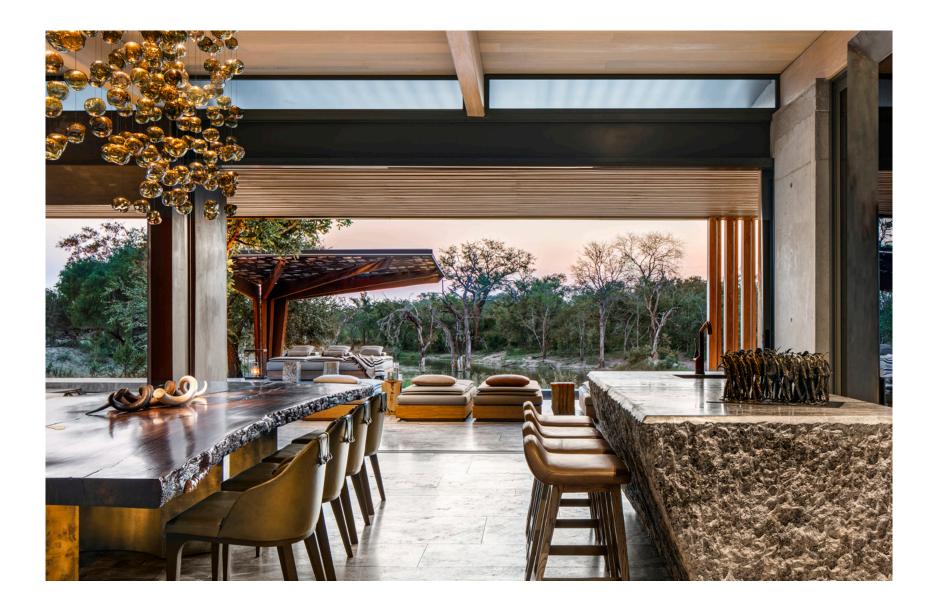

#### **CHEETAH PLAINS**

OKHA created statement pieces for luxury safari lodge, Cheetah Plains, working in close collaboration with ARRCC (the architects and interior designers) and architect, Stefan Antoni of SAOTA to achieve a high level of sophisticated bushveld beauty.

The project consists of three independent bush houses, named Mapogo, Mvula and Karula, each made up of several individual structures which include a central lounge, and dining room with bar area, a family media and entertainment room, a covered terrace, an open boma courtyard and separate freestanding bedroom suites.

**CHEETAH PLAINS** SABI SANDS SOUTH AFRICA

BALDUCCI CARVER Dining Chair