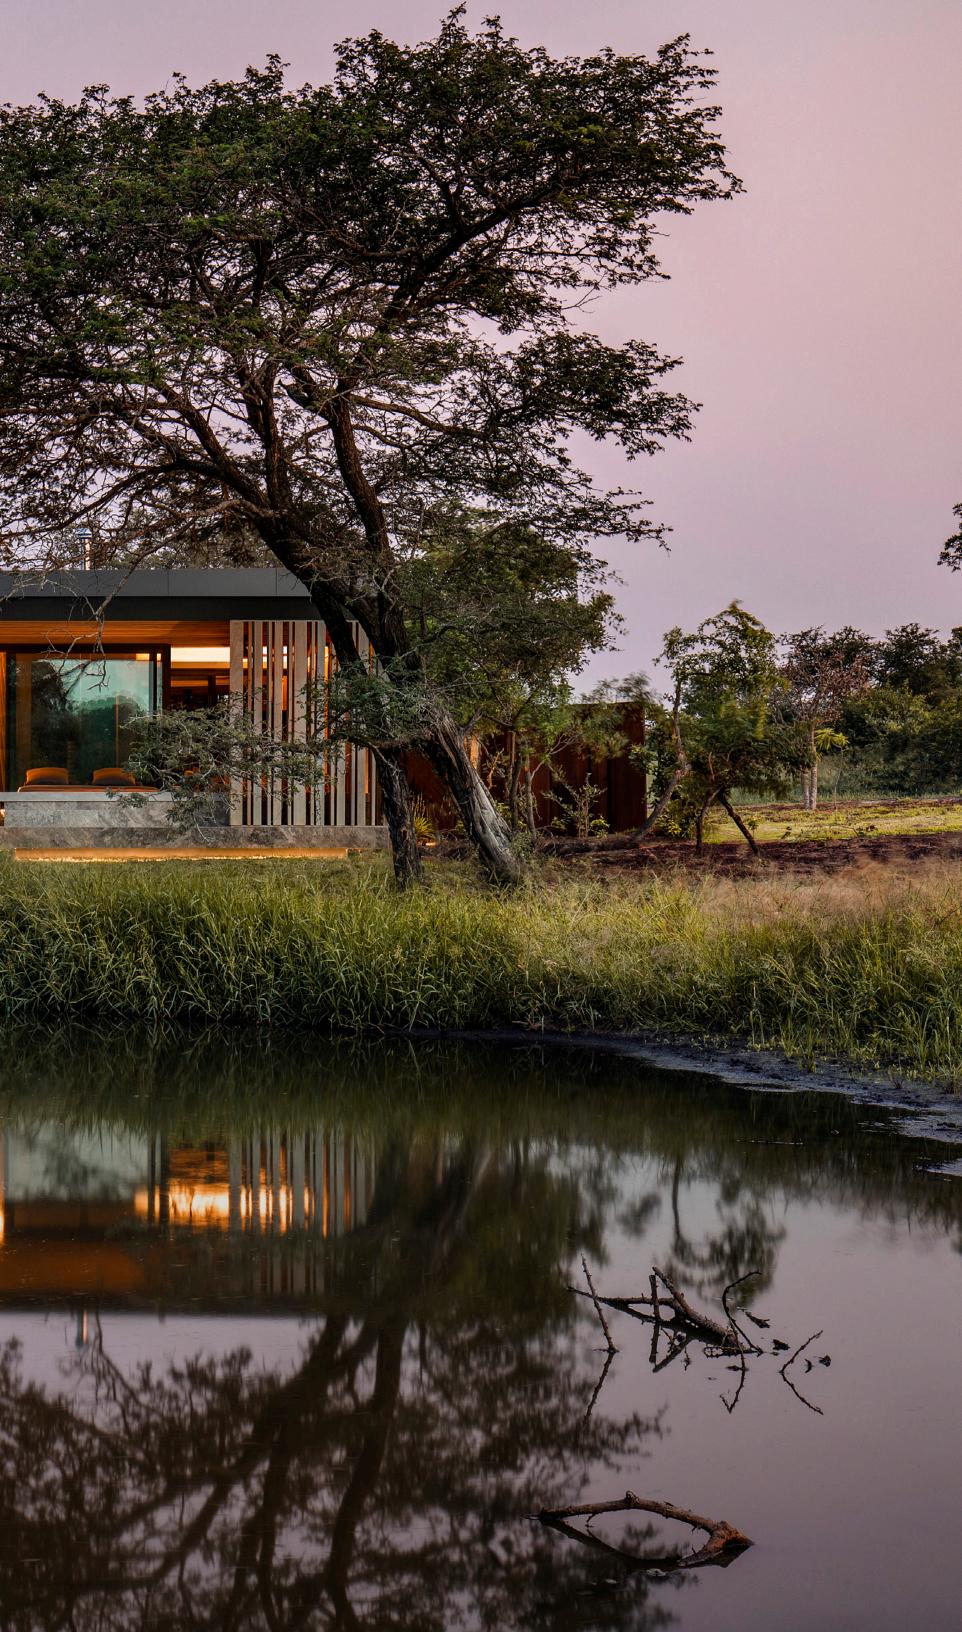

#### **CHEETAH PLAINS**

OKHA created statement pieces for luxury safari lodge, Cheetah Plains, working in close collaboration with ARRCC (the architects and interior designers) and architect, Stefan Antoni of SAOTA to achieve a high level of sophisticated bushveld beauty.

The project consists of three independent bush houses, named Mapogo, Mvula and Karula, each made up of several individual structures which include a central lounge, and dining room with bar area, a family media and entertainment room, a covered terrace, an open boma courtyard and separate freestanding bedroom suites.