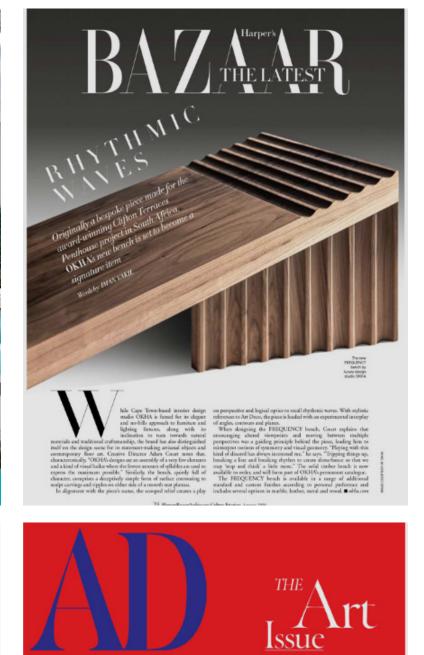

#### **CLIFTON 301**

OKHA's interior project, Clifton 301, is a seasonal twobedroom apartment in a sophisticated contemporary complex designed by SAOTA. Flanked on either side by Table Mountain's legendary Twelve Apostles, it looks out over breath-taking panoramic views of the Cape Atlantic Ocean and is in equal parts a luxurious getaway, relaxed coastal retreat and entertainer's dream.