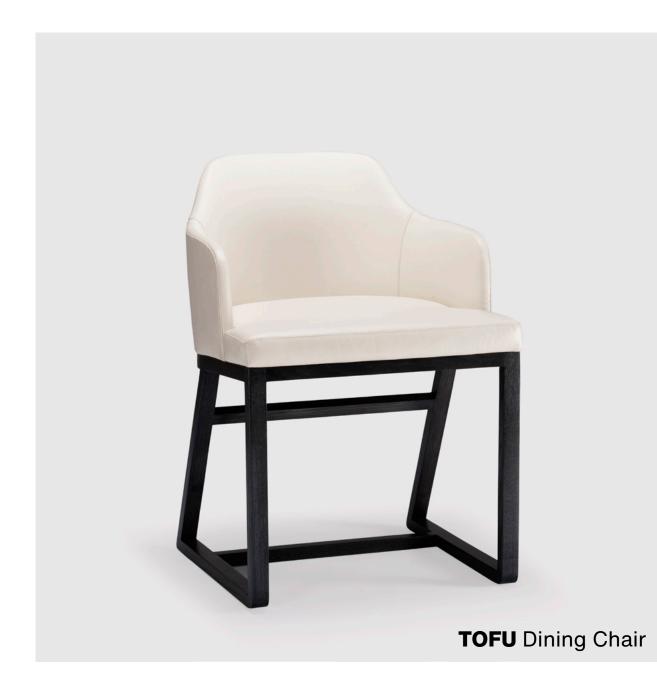

n the other side of the front door as you enter and descend into the living spaces. Floor-to-ceiling windows and sliding doors embrace the view over the city towards the ocean and let in abundant natural light.

#### **SPRINGBOK** CAPE TOWN SOUTH AFRICA





**SPRINGBOK** CAPE TOWN SOUTH AFRICA







GTA Armchair





### CLIFTON 301CAPE TOWNSOUTH AFRICA

THE





#### **CLIFTON 301**

OKHA's interior project, Clifton 301, is a seasonal twobedroom apartment in a sophisticated contemporary complex designed by SAOTA. Flanked on either side by Table Mountain's legendary Twelve Apostles, it looks out over breath-taking panoramic views of the Cape Atlantic Ocean and is in equal parts a luxurious getaway, relaxed coastal retreat and entertainer's dream.



CLIFTON 301 CAPE TOWN SOUTH AFRICA







CLIFTON 301CAPE TOWNSOUTH AFRICA



### **04. MEDIA** COVERAGE



### Wallpaper\*









STUNNING HOMES INSPIRED BY NATURE











Sleep 4

Some

Calms <