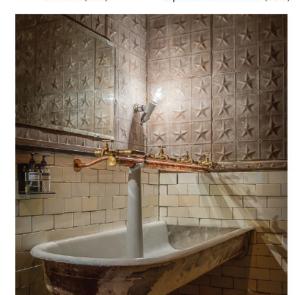

## **INSPIRATIONS**

All moulding may be finished with the same industrial strength powdercoated and Artisan finishes to match your panels.