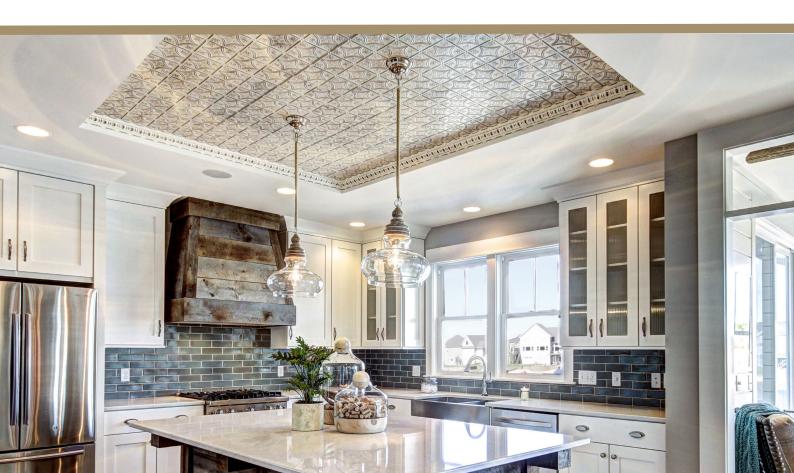

# **TIN PANEL PATTERNS**

Designers are finding creative applications for tin panels in a wide range of projects, including: bars, restaurants, cafés, retail stores, casinos, offices, and public spaces.

We have 40 patterns to choose from. We offer filler patterns for transitioning between full tile patterns and the outer perimeter of a ceiling application.

Patterns are shown in Brushed Satin Nickel.