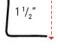

G1 Girder 1 1/2" Projection Convex

C3 Cornice 3 1/4" Projection Convex

**C4** Cornice 17/8" Projection Convex

C7 Cornice 1 1/2" Projection

Convex

M2 Flat Molding 3 1/2" Width

**C8** Cornice 3" Projection Convex