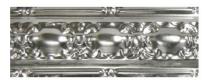

M3 Flat Molding 3 1/2" Width

## **INSPIRATIONS**

All moulding may be finished with the same industrial strength powdercoated and Artisan finishes to match your panels.