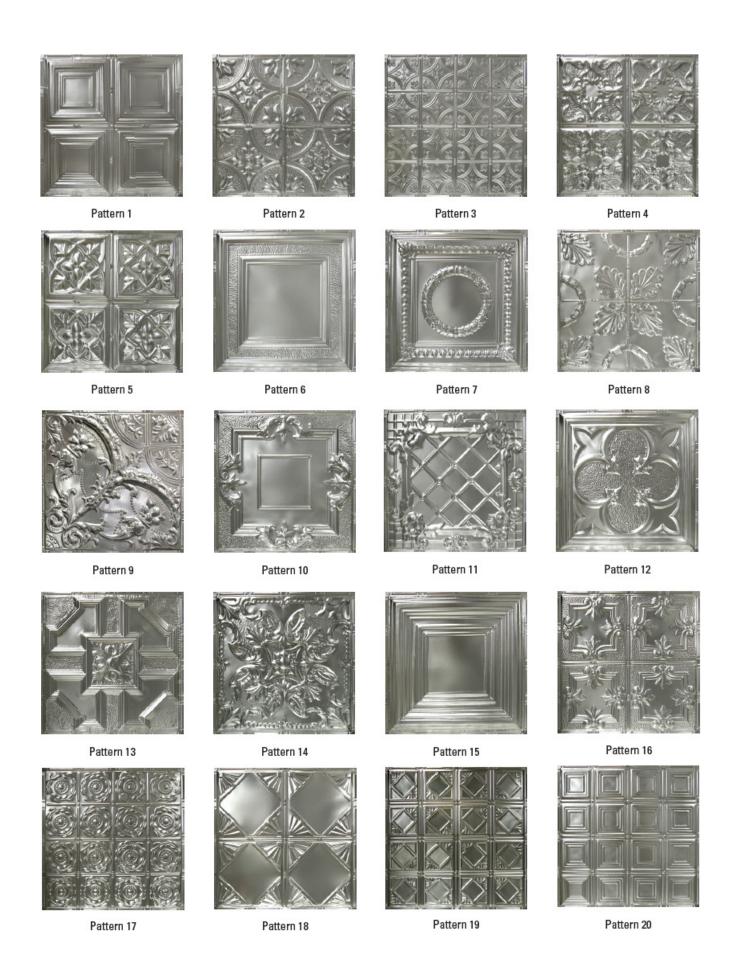

We have 40 patterns to choose from. We offer filler patterns for transitioning between full tile patterns and the outer perimeter of a ceiling application.

Patterns are shown in Brushed Satin Nickel.