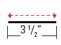

G1 Girder 1 1/2" Projection Convex

C3 Cornice 3 1/4" Projection Convex

**C4** Cornice 17/8" Projection Convex

C7 Cornice 1 1/2" Projection

Convex

M2 Flat Molding 3 1/2" Width

**C8** Cornice 3" Projection Convex

M3 Flat Molding 3 1/2" Width