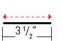

G1 Girder 1 1/2" Projection Convex

C3 Cornice 3 1/4" Projection Convex

**C4** Cornice 17/8" Projection Convex

C7 Cornice 1 1/2" Projection

Convex

M2 Flat Molding 3 1/2" Width

**C8** Cornice 3" Projection Convex