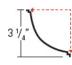

G1 Girder 1 1/2" Projection Convex

C3 Cornice 3 1/4" Projection Convex

**C4** Cornice 17/8" Projection Convex

C7 Cornice 1 1/2" Projection

Convex

M2 Flat Molding 3 1/2" Width

**C8** Cornice 3" Projection Convex