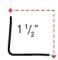

G1 Girder 1 1/2" Projection Convex

C3 Cornice 3 1/4" Projection Convex

**C4** Cornice 17/8" Projection Convex

C7 Cornice 1 1/2" Projection

Convex

M2 Flat Molding 3 1/2" Width

**C8** Cornice 3" Projection Convex