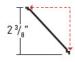

## **CORNICES & MOULDINGS**

All moulding may be finished with the same industrial strength powdercoated and Artisan finishes to match your panels.

C2 Cornice 4 1/2" Projection Concave

C10 Cornice 2 3/8" Projection Straight