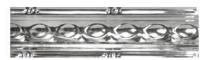

## **CORNICES & MOULDINGS**

All moulding may be finished with the same industrial strength powdercoated and Artisan finishes to match your panels.

C2 Cornice 4 1/2" Projection Concave

C10 Cornice 2 3/8" Projection Straight

G1 Girder 1 1/2" Projection Convex

C3 Cornice 3 1/4" Projection Convex

**C4** Cornice 17/8" Projection Convex

C7 Cornice 1 1/2" Projection

Convex

M2 Flat Molding 3 1/2" Width

**C8** Cornice 3" Projection Convex