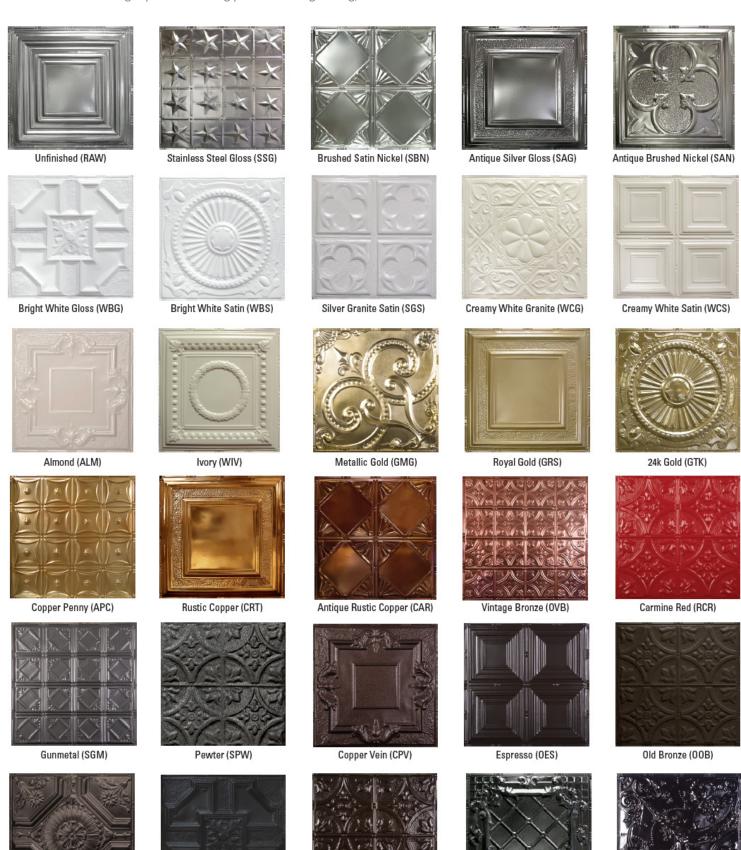

# **PANEL COLOURS**

Industrial strength powder-coating provides a long-lasting, rust-resistant and non-toxic finish that will not fade or discolour.

Bronze Gloss (OBG)

Black Textured Satin (BTS)

Black Lacquer Gloss (BLG)

Flat Matte Black (BMT)

Roman Bronze (ORB)

#### ARTISAN FINISHED COLOURS

All Artisan colours are powder-coated, hand-painted by our master finishers, then sealed for lasting beauty.

Copper Burnt Umber (CBU)

Copper Tuscan Bronze (CTB)

Copper Patina (CPP)

Copper Brushed Bronze (CBB)

Gold Patina (GPP)

Oil Rubbed Bronze (FOD)

Gold Burnt Umber (FBU)

Gold Brushed Bronze (GBB)

Silver Patina (SPP)

Oil Rubbed Gold (FOG)

Silver Burnt Umber (SBU)

Silver Tuscan Bronze (STB)

Silver Washed Pewter (SWP)

Silver Washed White (SWW)

Gold Washed White (FGW)

Copper Washed White (CWW)

Oil Rubbed Silver (FOS)

Silver Brushed Bronze (SBB)

Bordeaux (SBD)

Espresso Washed White (0EW)

Espresso Patina (OPP)

Soho (WSO)

Silver Washed Gold (GSW)

With over 50 colours to choose from it's easy to create the ceiling, wall or backsplash project of your dreams. Industrial strength powder-coating provides a long-lasting, rust-resistant and non-toxic finish that will not fade or discolour.