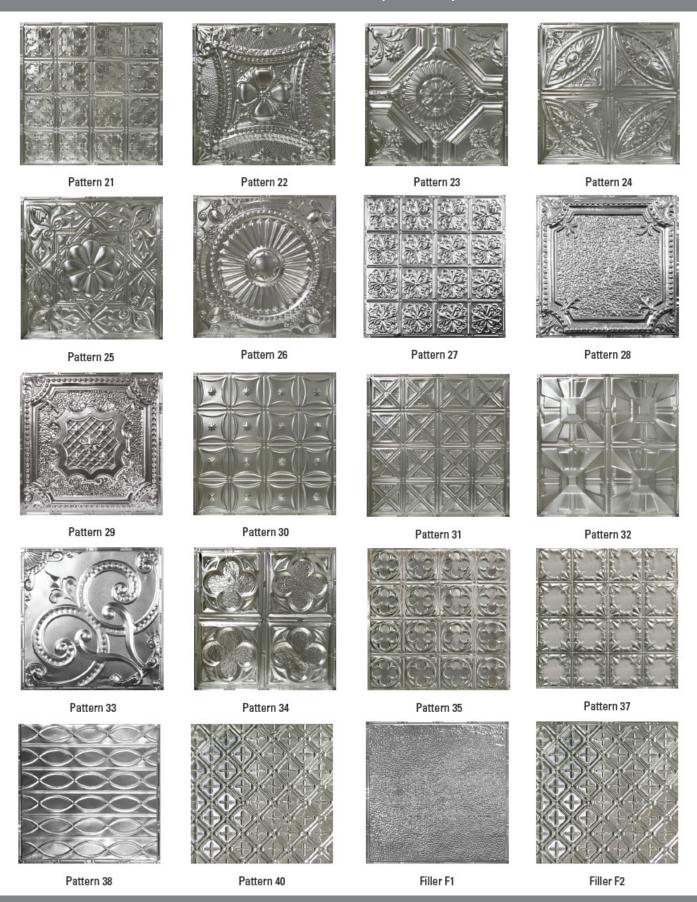

We have 40 patterns to choose from. We offer filler patterns for transitioning between full tile patterns and the outer perimeter of a ceiling application.

Patterns are shown in Brushed Satin Nickel.