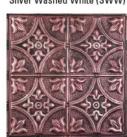

Silver Tuscan Bronze (STB)

Silver Washed Pewter (SWP)

Silver Washed White (SWW)

Gold Washed White (FGW)

Copper Washed White (CWW)

Oil Rubbed Silver (FOS)

Silver Brushed Bronze (SBB)

Bordeaux (SBD)

Espresso Washed White (0EW)

Espresso Patina (OPP)

Soho (WSO)

Silver Washed Gold (GSW)

With over 50 colours to choose from it's easy to create the ceiling, wall or backsplash project of your dreams. Industrial strength powder-coating provides a long-lasting, rust-resistant and non-toxic finish that will not fade or discolour.