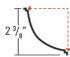

## **CORNICES & MOULDINGS**

All moulding may be finished with the same industrial strength powdercoated and Artisan finishes to match your panels.

C2 Cornice 4 1/2" Projection Concave

C10 Cornice 2 3/8" Projection Straight