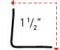

G1 Girder 1 1/2" Projection Convex

C3 Cornice 3 1/4" Projection Convex

**C4** Cornice 17/8" Projection Convex

C7 Cornice 1 1/2" Projection

Convex

M2 Flat Molding 3 1/2" Width

**C8** Cornice 3" Projection Convex