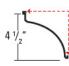

## **CORNICES & MOULDINGS**

All moulding may be finished with the same industrial strength powdercoated and Artisan finishes to match your panels.

C2 Cornice 4 1/2" Projection Concave

C10 Cornice 2 3/8" Projection Straight