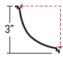

## **CORNICES & MOULDINGS**

All moulding may be finished with the same industrial strength powdercoated and Artisan finishes to match your panels.

C2 Cornice 4 1/2" Projection Concave

C10 Cornice 2 3/8" Projection Straight

G1 Girder 1 1/2" Projection Convex

C3 Cornice 3 1/4" Projection Convex

**C4** Cornice 17/8" Projection Convex

C7 Cornice 1 1/2" Projection

Convex

M2 Flat Molding 3 1/2" Width

**C8** Cornice 3" Projection Convex