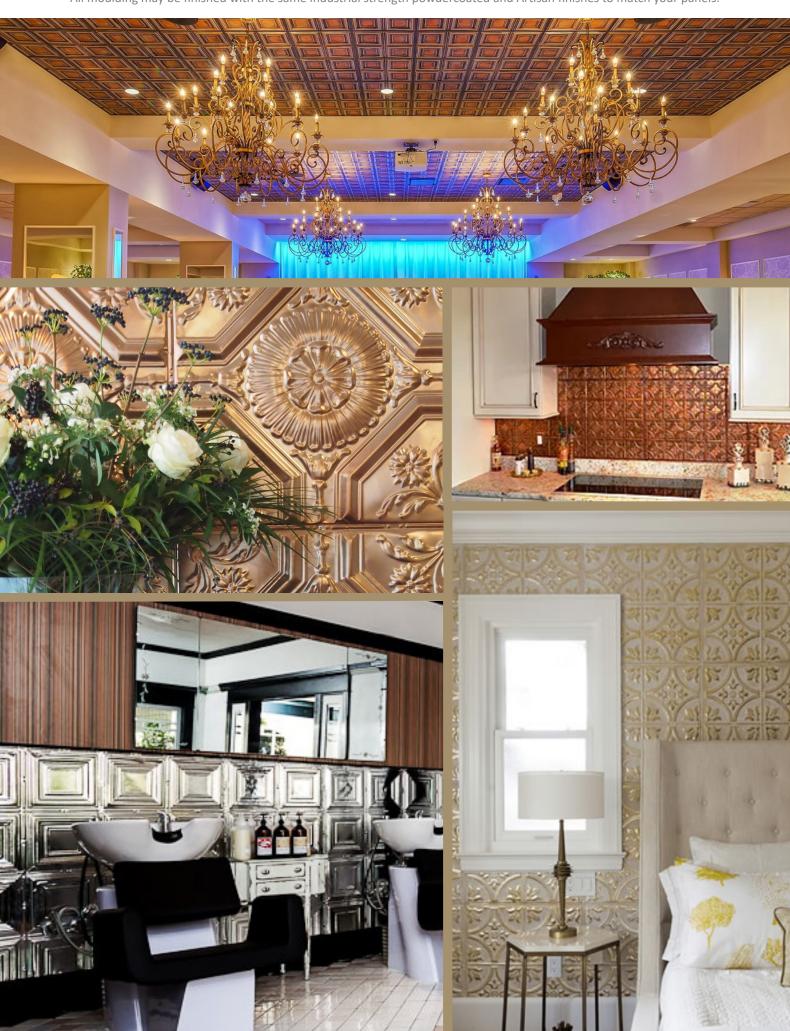

## **INSPIRATIONS**

All moulding may be finished with the same industrial strength powdercoated and Artisan finishes to match your panels.