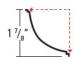

G1 Girder 1 1/2" Projection Convex

C3 Cornice 3 1/4" Projection Convex

**C4** Cornice 17/8" Projection Convex

C7 Cornice 1 1/2" Projection

Convex

M2 Flat Molding 3 1/2" Width

**C8** Cornice 3" Projection Convex