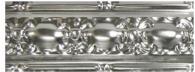

## **CORNICES & MOULDINGS**

All moulding may be finished with the same industrial strength powdercoated and Artisan finishes to match your panels.

C2 Cornice 4 1/2" Projection Concave

C10 Cornice 2 3/8" Projection Straight

G1 Girder 1 1/2" Projection Convex

C3 Cornice 3 1/4" Projection Convex

**C4** Cornice 17/8" Projection Convex

C7 Cornice 1 1/2" Projection

Convex

M2 Flat Molding 3 1/2" Width

**C8** Cornice 3" Projection Convex