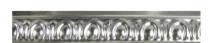

## **CORNICES & MOULDINGS**

All moulding may be finished with the same industrial strength powdercoated and Artisan finishes to match your panels.

C2 Cornice 4 1/2" Projection Concave

C10 Cornice 2 3/8" Projection Straight

G1 Girder 1 1/2" Projection Convex

C3 Cornice 3 1/4" Projection Convex

**C4** Cornice 17/8" Projection Convex

C7 Cornice 1 1/2" Projection

Convex

M2 Flat Molding 3 1/2" Width

**C8** Cornice 3" Projection Convex