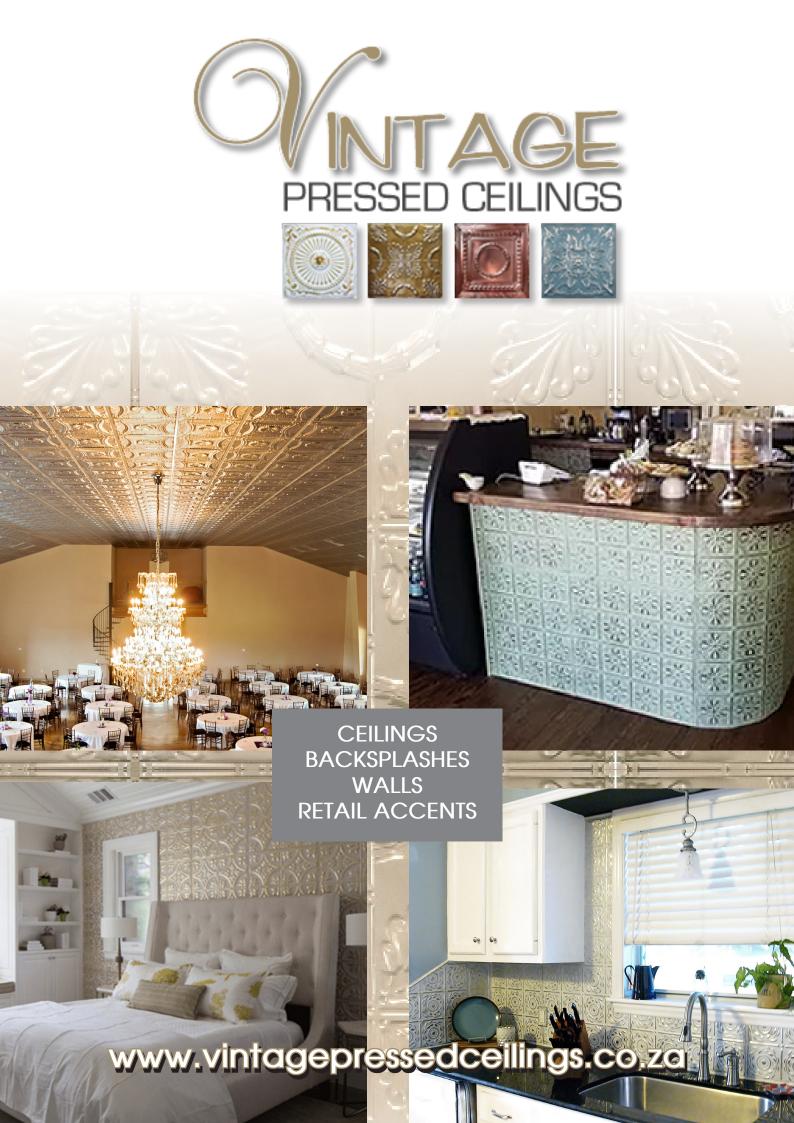

# **TIN PANEL PATTERNS**

Designers are finding creative applications for tin panels in a wide range of projects, including: bars, restaurants, cafés, retail stores, casinos, offices, and public spaces.

We have 40 patterns to choose from. We offer filler patterns for transitioning between full tile patterns and the outer perimeter of a ceiling application.

Patterns are shown in Brushed Satin Nickel.