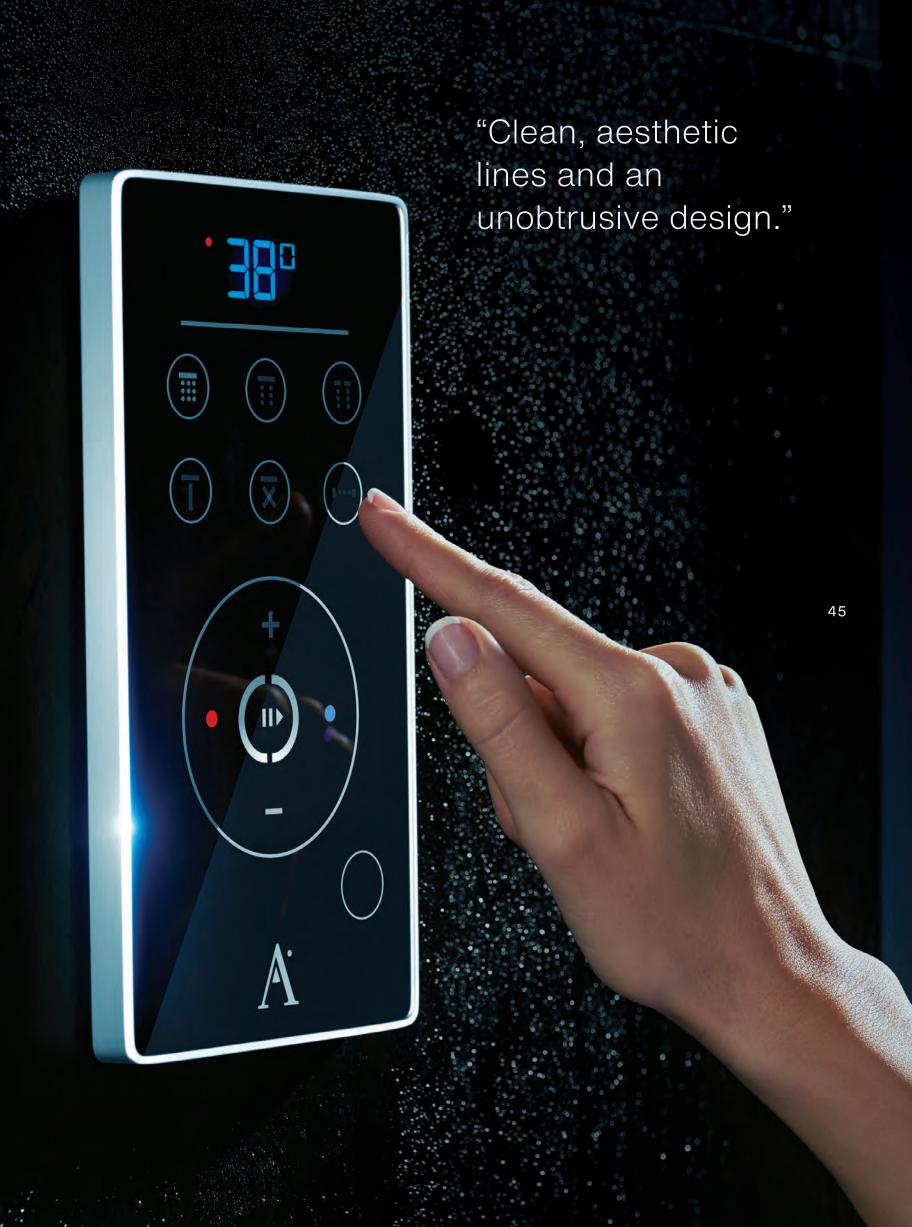

## LINEA

By Parichay Mehra

"Straight clean lines with contemporary rectangular styling."

Technology that improves the bath experience

"Smart technologies for a better life."

Jaquar

Renowned designers Matteo Thun and Antonio Rodriguez, who created Jaquar's Laguna series