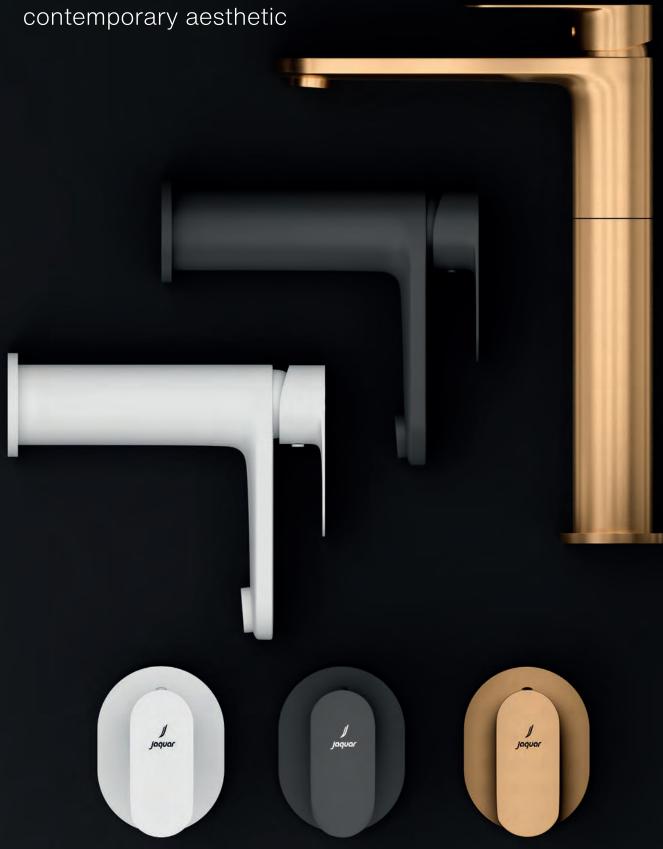

fused together Compared together







## Confluence

By Parichay Mehra











## LINEA

By Parichay Mehra

"Straight clean lines with contemporary rectangular styling."

















Technology that improves the bath experience







"Smart technologies for a better life."





Jaquar



Renowned designers Matteo Thun and Antonio Rodriguez, who created Jaquar's Laguna series



## Jaquar

Jaquar offers complete bathroom solutions.
With beautifully designed aesthetics to make the bathroom a relaxing, refreshing, joyful space.
Rediscover the joys of water.





## Sensor faucets















"An iconic form, a holistic collection."





















67































"The curves of grace striking a perfect balance."



























A classic with a













Jaquar





























## Landscape and Outdoor Lighting

Unveiling nature's grandeur, a celestial dance of light and land