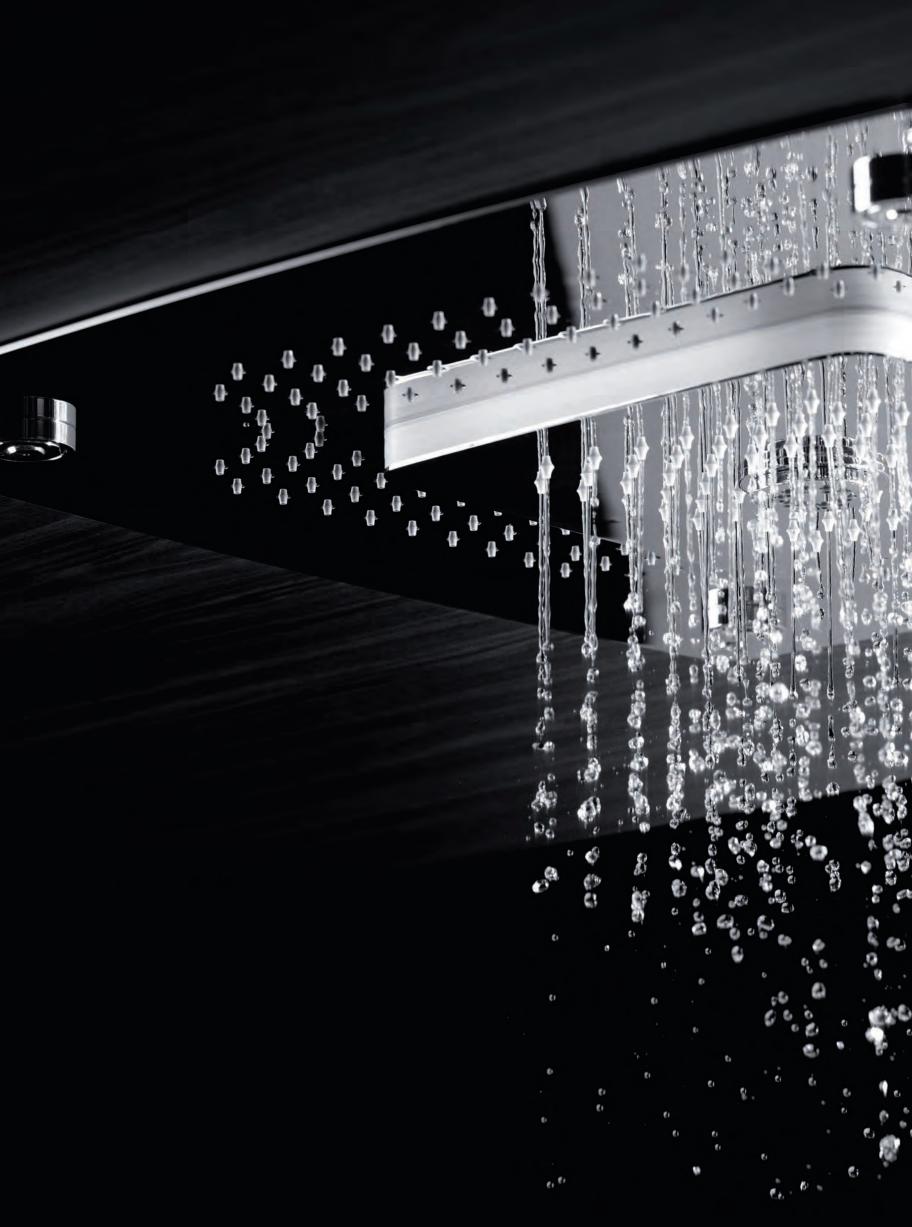

## Sensor faucets

"An iconic form, a holistic collection."

67

"The curves of grace striking a perfect balance."

A classic with a

Jaquar