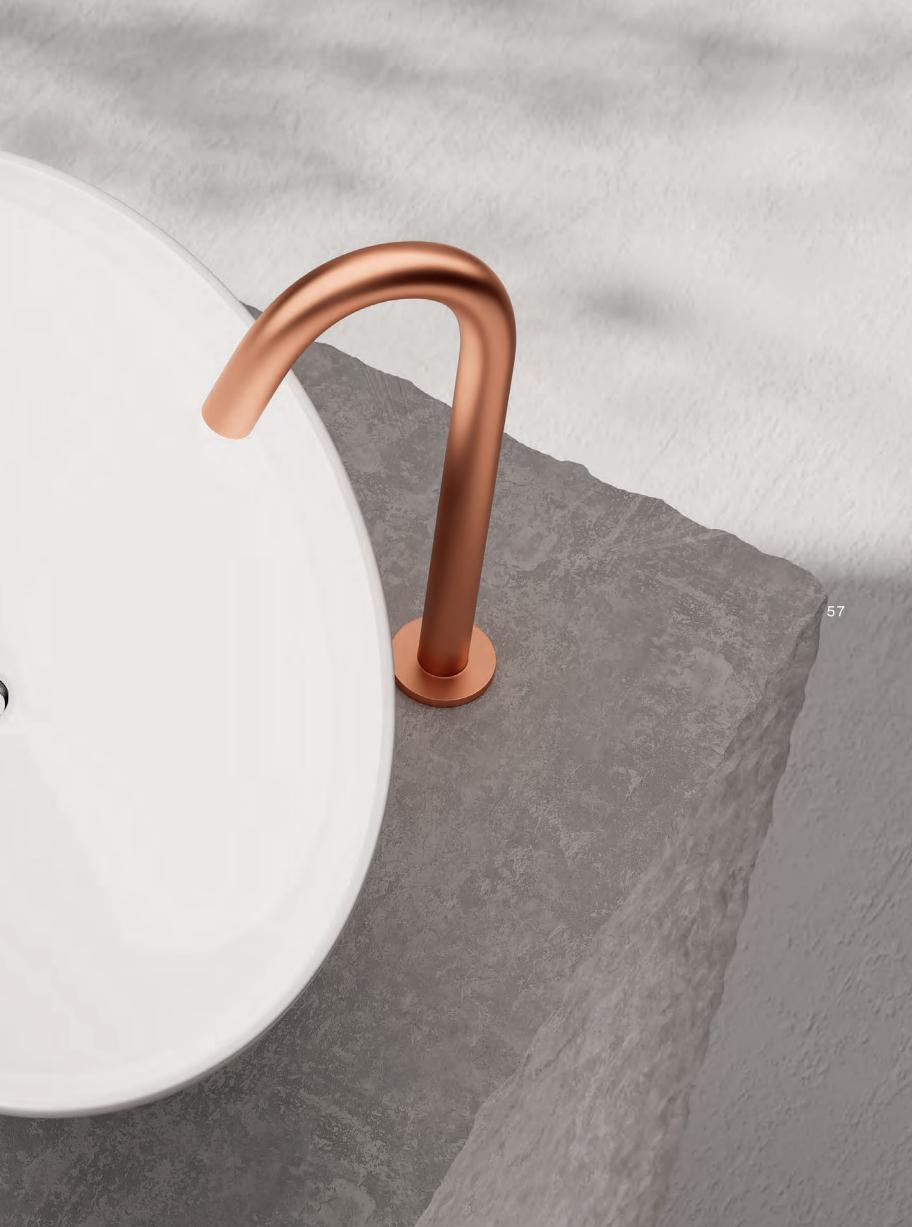

## Sensor faucets

"An iconic form, a holistic collection."

67

"The curves of grace striking a perfect balance."

A classic with a

Jaquar