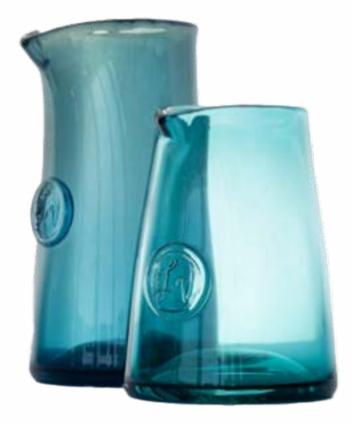

### The Serena

#### **Dimensions:**

Height: 12 cm Weight: 700 gr Top diameter (opening): 4 cm Vase diameter: 11 cm

#### **Dimensions:**

Height: 18 cm Weight: 1400 gr Top diameter (opening): 5 cm Vase diameter: 46 cm

PRICE: R1 950.00 vat included