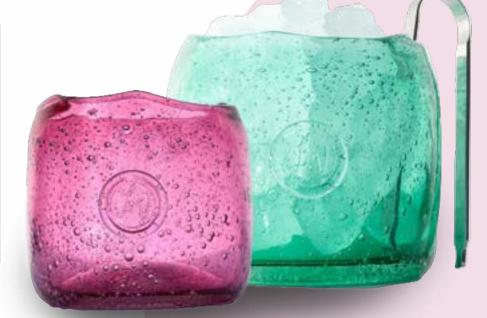

## The **Ice Bucket**

#### Small dimensions:

Height: 10,5 cm Weight: 850 gr Diameter: 11 cm

#### Large dimensions:

Height: 16 cm Weight: 1,5kg Diameter: 14 cm

PRICE: R2 950.00 vat included