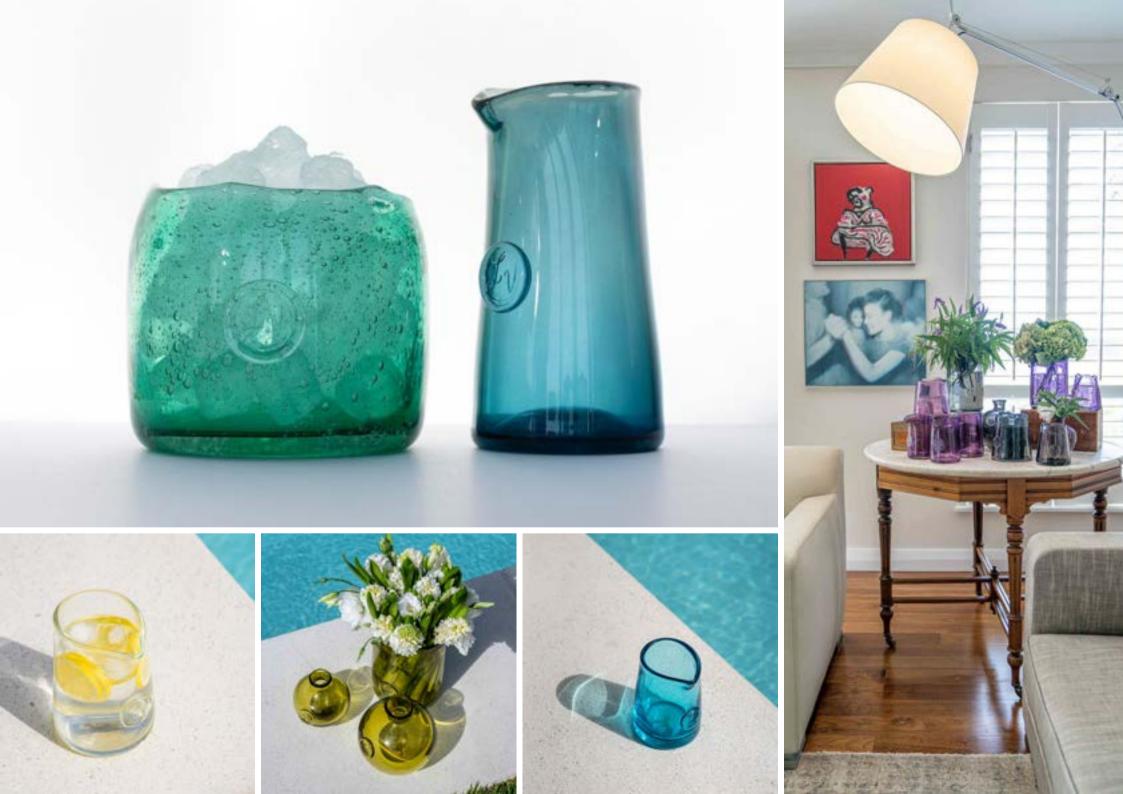

# No two are the same

Every piece is expertly crafted. These designs are brought to life by one of the worlds foremost master glass blowers - a true visionary whose global travels have led him to Cape Town, South Africa, where each piece is handcrafted. A true artist and enigma, our master glass blower prefers to remain anonymous, earning him the loving nickname **"THE BANKSY OF GLASS".** 

Every piece is expertly hand-crafted, and no two are the same. Each is a work of entirely bespoke art. The color of the glass varies according to the shape of its design, and our pieces are solid and heavy, adding another layer of luxury and permanence to their form.

Our colours are seasonal so follow us on Instagram @casa.lv for any updates!