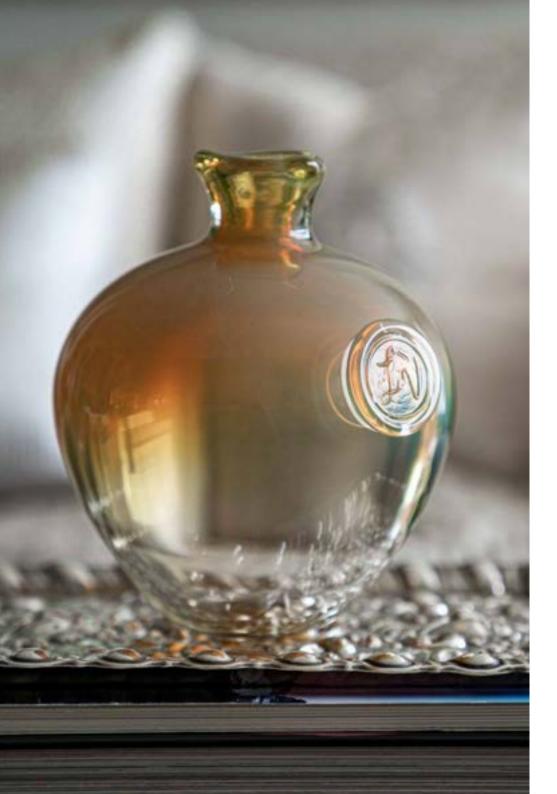

## The **Egg**

#### Small dimensions:

Height: 14 cm Weight: 1,1 kg Top diameter (opening): 6 cm Vase diameter: 11 cm