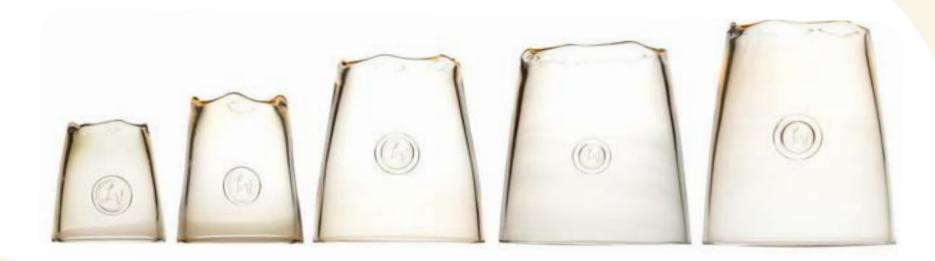

## The **Cloche Collection**

| Mini:                                                                           | Regular:                                                                       | Large:                                                                           | Extra large:                                                                     | Double XL:                                                                     |
|---------------------------------------------------------------------------------|--------------------------------------------------------------------------------|----------------------------------------------------------------------------------|----------------------------------------------------------------------------------|--------------------------------------------------------------------------------|
| Height: 13 cm<br>Weight: 630 gr<br>Top diameter: 9 cm<br>Bottom diameter: 11 cm | Height: 16 cm<br>Weight: 1 kg<br>Top diameter: 11 cm<br>Bottom diameter: 14 cm | Height: 20 cm<br>Weight: 1,5 kg<br>Top diameter: 13 cm<br>Bottom diameter: 17 cm | Height: 23 cm<br>Weight: 2,3 kg<br>Top diameter: 15 cm<br>Bottom diameter: 20 cm | Height: 27 cm<br>Weight: 3 kg<br>Top diameter: 21 cm<br>Bottom diameter: 27 cm |
| PRICE: R2 950.00                                                                | PRICE: R3 550.00                                                               | PRICE: R5 950.00                                                                 | PRICE: R6 950.00                                                                 | PRICE: R9 500.00                                                               |

vat included

vat included

vat included

vat included

vat included