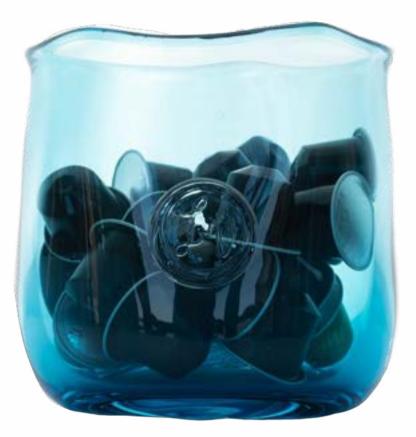

## The **Ice Bucket**

#### Small dimensions:

Height: 10,5 cm Weight: 850 gr Diameter: 11 cm

#### Large dimensions:

Height: 16 cm Weight: 1,5kg Diameter: 14 cm

PRICE: R2 950.00 vat included