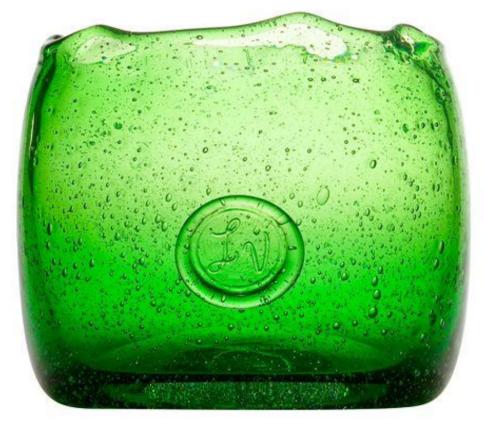

## The **Alice**

#### Small dimensions:

Height: 12 cm Weight: 700 gr Top diameter: 7.5 cm Bottom diameter: 10 cm

#### Tall dimensions:

Height: 20 cm Weight: 975 gr Top diameter: 8cm Bottom diameter: 10 cm

PRICE: R1 950.00 vat included