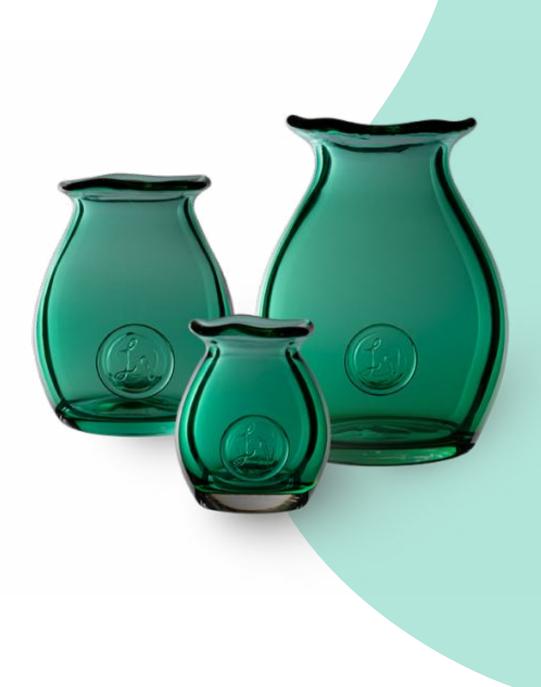

### The **Emily**

### The Serena

#### **Dimensions:**

Height: 12 cm Weight: 700 gr Top diameter (opening): 4 cm Vase diameter: 11 cm

#### **Dimensions:**

Height: 18 cm Weight: 1400 gr Top diameter (opening): 5 cm Vase diameter: 46 cm

PRICE: R1 950.00 vat included