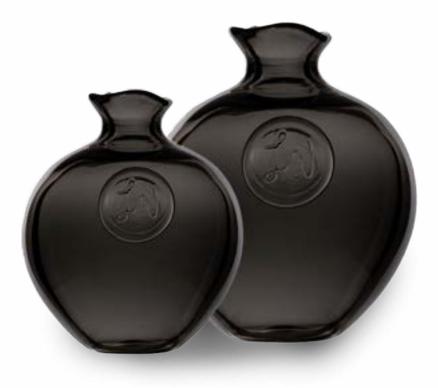

## The **Egg**

#### Small dimensions:

Height: 14 cm Weight: 1,1 kg Top diameter (opening): 6 cm Vase diameter: 11 cm