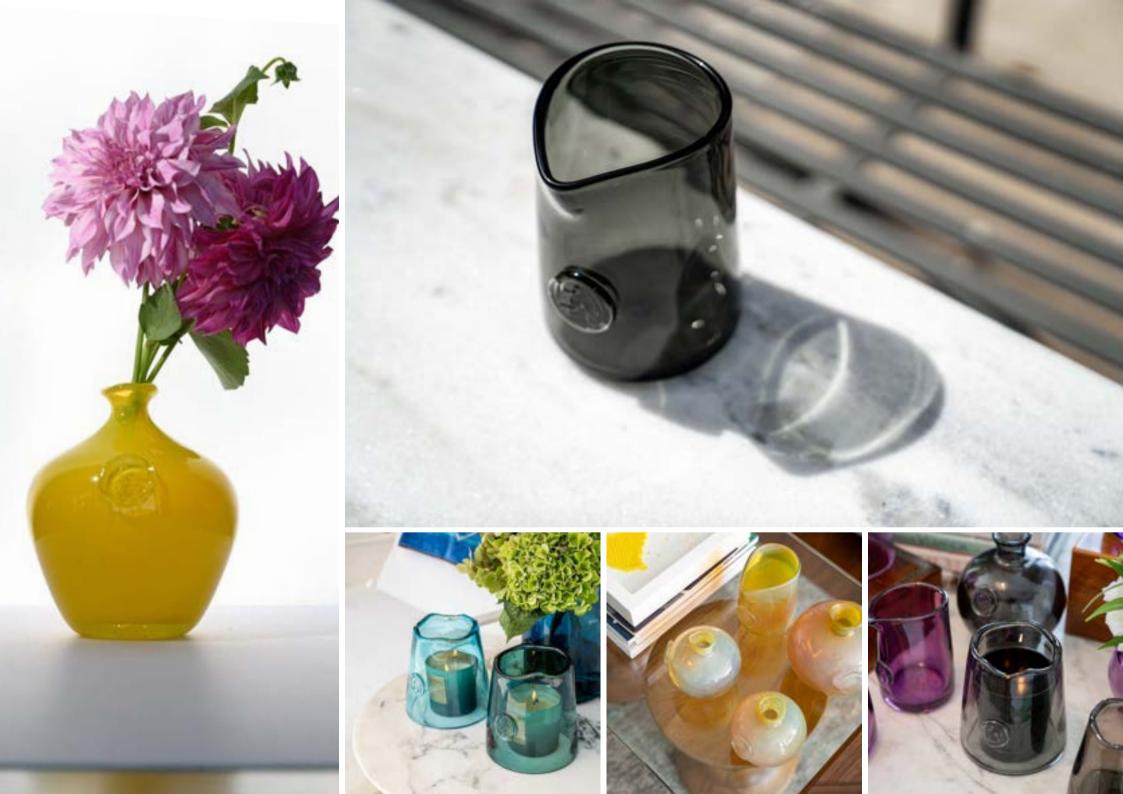

# No two are the same

Every piece is expertly crafted. These designs are brought to life by one of the worlds foremost master glass blowers - a true visionary whose global travels have led him to Cape Town, South Africa, where each piece is handcrafted. A true artist and enigma, our master glass blower prefers to remain anonymous, earning him the loving nickname **"THE BANKSY OF GLASS".** 

Every piece is expertly hand-crafted, and no two are the same. Each is a work of entirely bespoke art. The color of the glass varies according to the shape of its design, and our pieces are solid and heavy, adding another layer of luxury and permanence to their form.

Our colours are seasonal so follow us on Instagram @casa.lv for any updates!