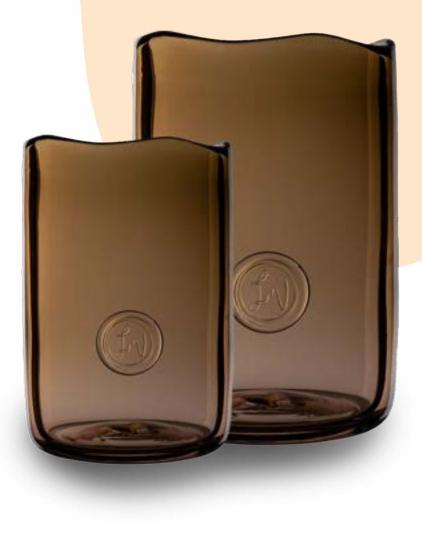

## The Lara

#### Small dimensions:

Height: 22 cm Weight: 1,9 kg Diameter: 13 cm

#### Tall dimensions:

Height: 30 cm Weight: 2,6kg Diameter: 13cm

PRICE: R3 950.00 vat included