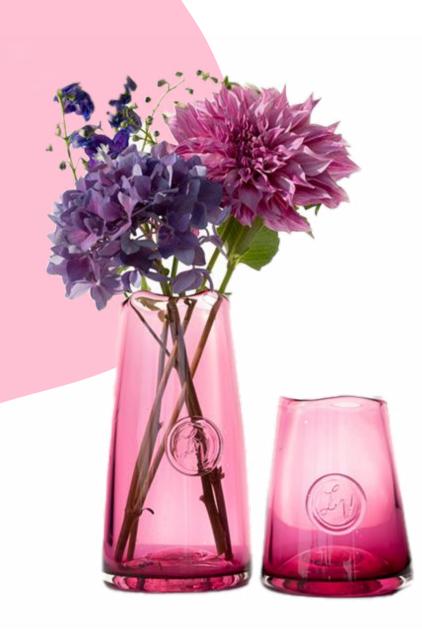

## The **Julia**

#### Small dimensions:

Height: 13 cm Weight: 700 gr Diameter (excluding lip): 7.5 cm Bottom diameter: 9.5 cm

#### Tall dimensions:

Height: 20 cm Weight: 975 gr Diameter (excluding lip): 10 cm Bottom diameter: 10 cm

PRICE: R1 950.00 vat included