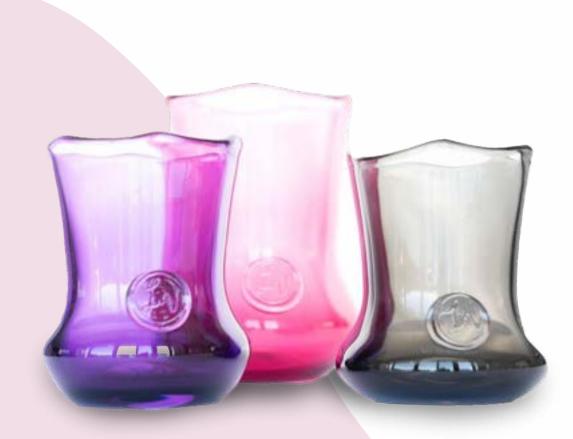

## The **Ice Bucket**

#### Small dimensions:

Height: 10,5 cm Weight: 850 gr Diameter: 11 cm

#### Large dimensions:

Height: 16 cm Weight: 1,5kg Diameter: 14 cm

PRICE: R2 950.00 vat included