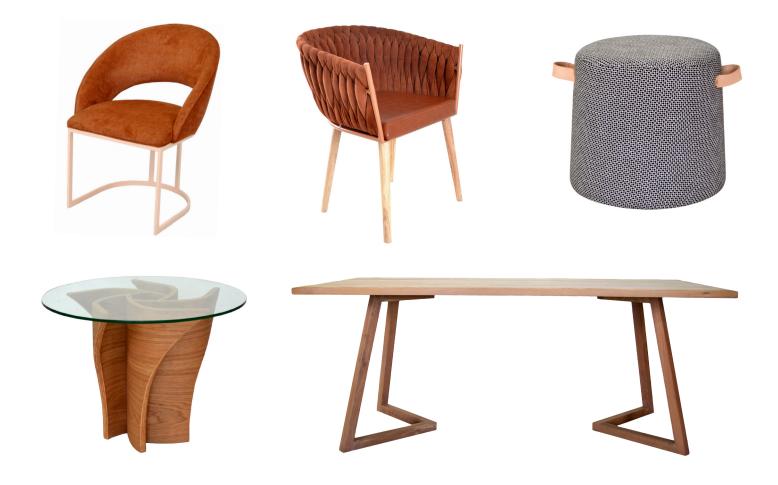

### Tub Chairs.

Pinnacle Closed Back

**Empire Arm Chair** 

Pinnacle Open Back

**Sky** Donna Chair

**Sky** Fin Chair

**Sky** Fan Chair

**Sky** Backline

Empire No Arm Chair

Alto Bastille Chair

Alto Bastille Chair

Alto Bastille Chair

Alto Bastille Chair

Alto Closed Back Chair

Alto Closed Back Chair

Alto Closed Back Chair

Akti Chair

Akti Chair

Tiffany Sky Chair

Tiffany Sky Chair

Jon Marian Arm Chair

Jon Triloka Arm Chair

Jon Triloka Chair

Saarinen Chair

### Ottomans and Stools.

Leather Ottoman and Side Table Set

## Tables and Side Tables.

**Contemporary Prism Dining Table** 

Geometric Dining Table

Timeless Modern Dining Table

Modern Slim Table