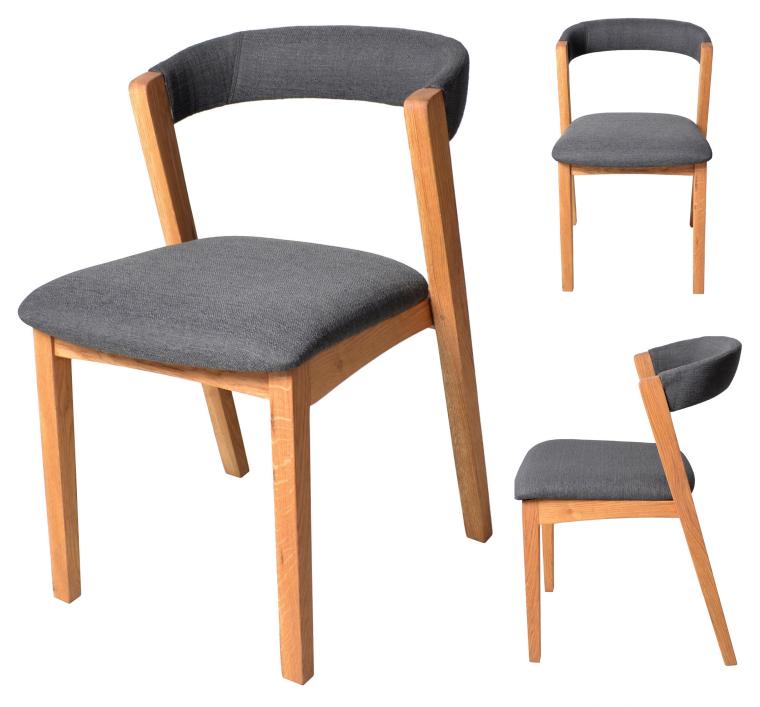

Primi Slatted Back

Primi High Slatted Back

Primi Standard Back

Primi Solid Back

Primi High Standard Back

Primi High Double Back

Michael Slatted Back Del Forno

Michael Slatted Back

Michael Slatted Back

Michael Cross Back Wooden

Michael Panel Back

Michael Vertical Back

Ragu Upholstered Back

Ragu Upholstered Back

Ragu Wooden Back

Ragu Wooden Back