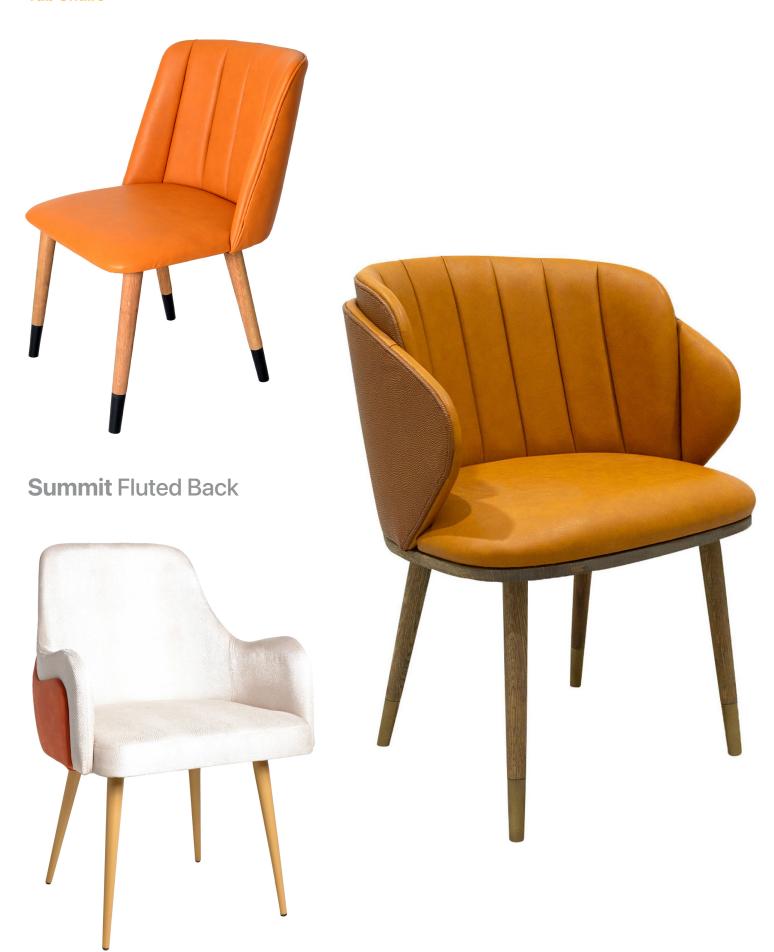

Saarinen Chair

Saarinen Chair

Saarinen Short Back Round Leg

Saarinen Short Back Round Leg

Saarinen Thicker Seat

Stevelands Chair

Stevelands Chair

**Summit Fluted Back** 

Summit Fluted Back

Summit Fluted Back

**Tamara Dining Chair** 

Tulip Chair

Summit Fluted Back

**Summit Fluted Back** 

Tamara Dining Chair

Tulip Chair