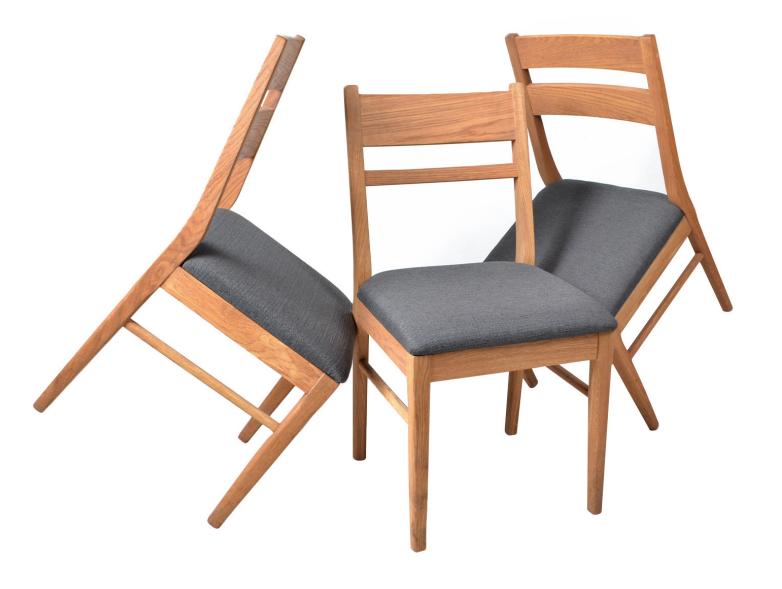

Primi Slatted Back

Primi High Slatted Back

Primi Standard Back

Primi Solid Back

Primi High Standard Back

Primi High Double Back

Michael Slatted Back Del Forno

Michael Slatted Back

Michael Slatted Back

Michael Cross Back Wooden

Michael Panel Back

Michael Vertical Back

Ragu Upholstered Back

Ragu Upholstered Back

Ragu Wooden Back

Ragu Wooden Back

Melizabeth Wooden Back

Melizabeth Upholstered Back

Billia Wooden Back and Seat

Billia Padded Seat

Billia Padded Seat and Back

Billia Padded Seat and Back

Billia Padded Seat and Back

Billia Padded Seat and Back