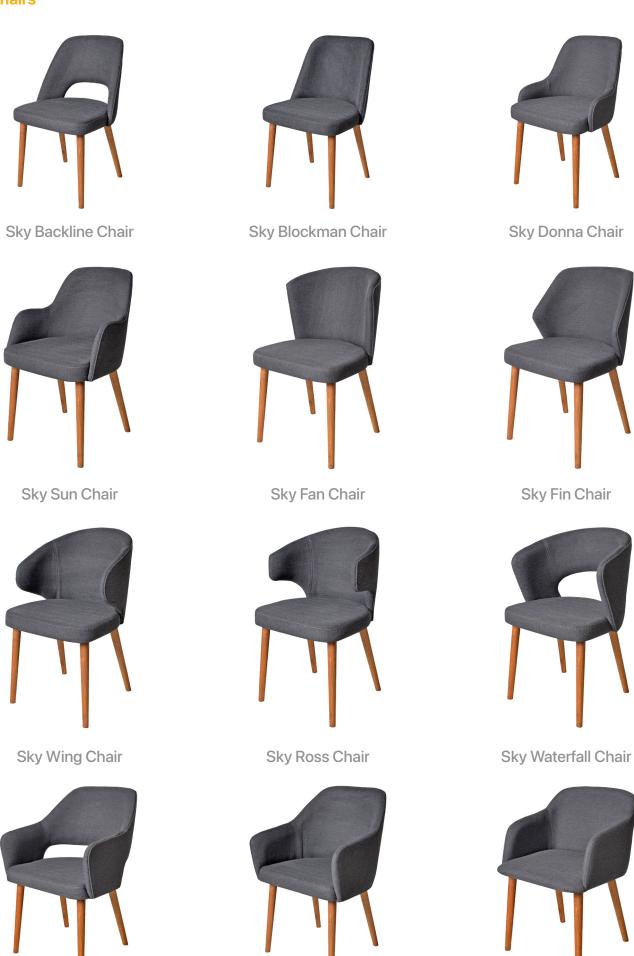

### Tub Chairs.

Pinnacle Closed Back

**Empire Arm Chair** 

Pinnacle Open Back

**Sky** Donna Chair

**Sky** Fin Chair

**Sky** Fan Chair

**Sky** Backline