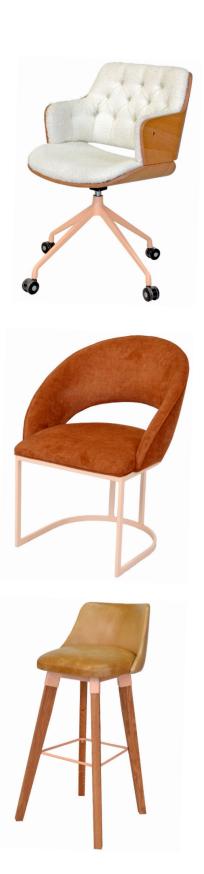

### Bar Stools.

Ragu Wooden Back

Ragu Wooden Back

Ragu Wooden Back

Ragu Upholstered Back

Ragu Upholstered Back

**OB Wooden Seat** 

**OB Padded Seat** 

**OB Upholstered Seat** 

**Adam Bar Stool** 

Alto Bar Stool

Alto Mid Back Bar Stool

Alto Low Back Bar Stool

Alto Bar Stool Low Back

Alto Bar Stool Low Back

Alto Bar Stool Low Back

Alto Low Back Bar Stool

Alto Mid Back Bar Stool

**Angel Bar Stool** 

**Bistro Crossed Back** 

Bistro Oval Back Wooden

Bistro Standard Back Wooden

Cafe Bar Stool

**Diamond Button Bar Stool** 

Como Bar Stool

Como Bar Stool

Cowboy Bar Stool

**DMR Bar Stool** 

Fugazzi Bar Stool

**Chris Bar Stool** 

Isuzu Bar Stool

Lab Bar Stool

Laguna Bar Stool

Lava Bar Stool

Lisa Bar Stool

Dino Bar Stool

Michael Crosssed Bar Stool

Michael Slatted Back Bar Stool

Jacob Bar Stool

Jacob Bar Stool