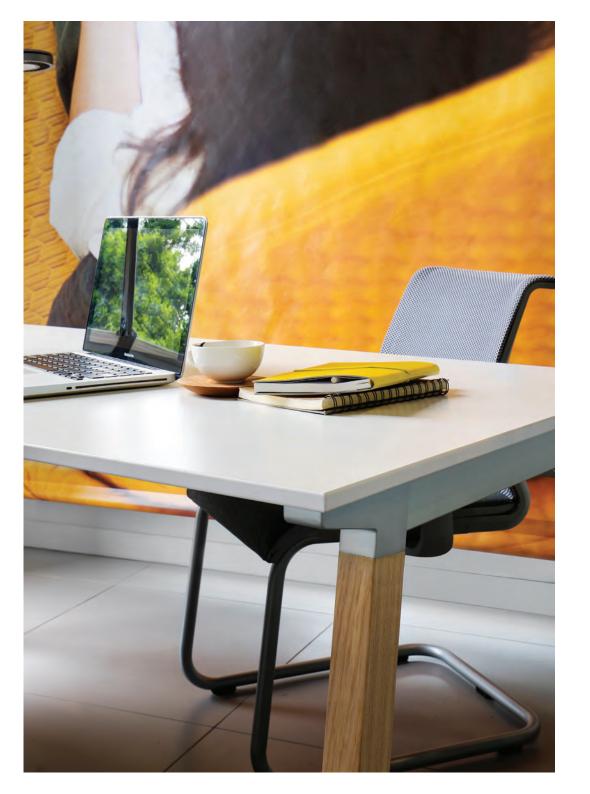

# 7Úp

7Up is an all-in-one workstation catering to the needs and demands made on the worker today. Whilst 7Up inspires your day at work, others will be inspired by 7Up's good looks. Elegant and understated, 7Up enables you to build a workstation that works for your style as well as the task you are needing to perform.

#### **7UP DESK**

7Up is available with an aluminium or wooden leg and coloured to your design criteria.