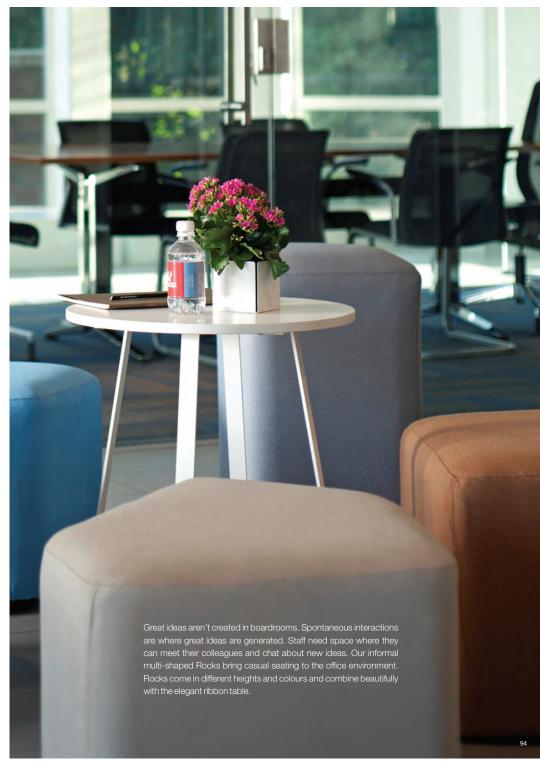

### 3rd base .pg 81

Booths Buddy
Solo TeePee
Hive Connect
Nest WhatNot
Perch Planters
Rocks Lock Up

# **LOCK UP**

Lockers provide personal storage, privacy and space division. Perfectly suited for shared spaces, our LOCK UP lockers are great for mobile workers and visitors. With a wide variety of heights and widths, they suits any space. Whether owned by an individual, or placed in a shared space, lockers provide personal storage, privacy and space division.