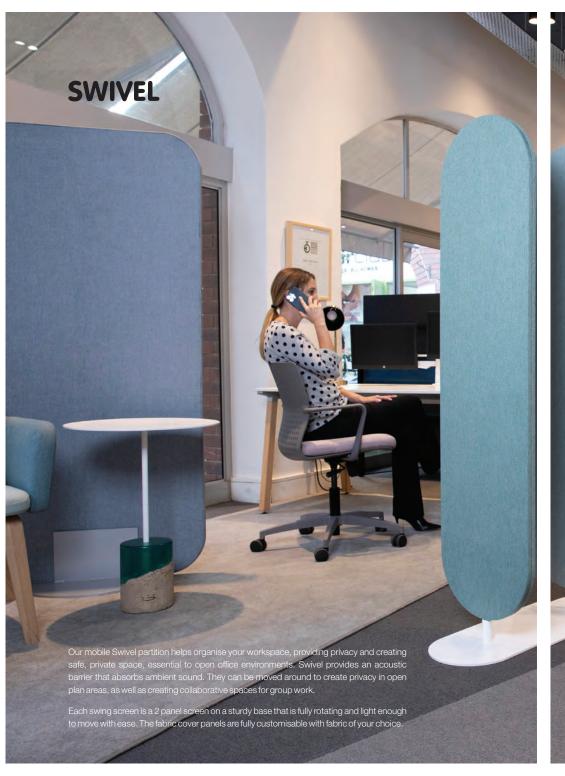

# **SHIELD**

Creating safe, private space is essential to open office environments. Our mobile screen divider Shield provides privacy for desk systems.