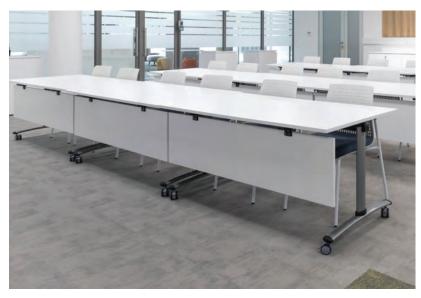

### TRAINING TABLES

Flexible training and teaming with everything at hand. Whether it's a large group training session, small group learning or peer-to-peer education, learning spaces should be able to adjust on demand.

The mobile training table can be easily rolled into various configurations. Modular furniture like chairs and tables on wheels offer office flexibility, allowing employees to move around, accommodate and create a comfortable working space.