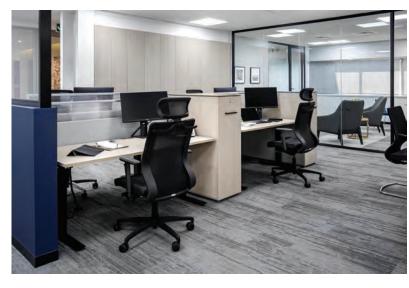

### desk systems.pg 1

7Up NOW KIS Logic BigWig Evoke BigWig Prestige Height Adjustable

# 7Úp

7Up is an all-in-one workstation catering to the needs and demands made on the worker today. Whilst 7Up inspires your day at work, others will be inspired by 7Up's good looks. Elegant and understated, 7Up enables you to build a workstation that works for your style as well as the task you are needing to perform.

**7UP BENCH** The recessed centre leg on the bench application is both space efficient and a conduit for cable management.

#### **7UP DESK**

7Up is available with an aluminium or wooden leg and coloured to your design criteria.