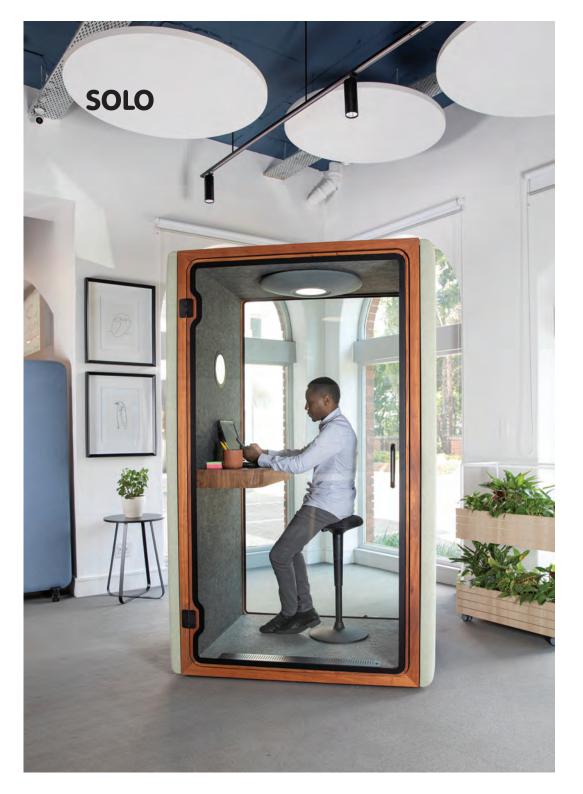

The fully enclosed SOLO privacy pod offers individuals solitude in a busy work environment. Perfect for those private conversations, virtual meetings and space to focus. SOLO has electronically controlled ventilation and lighting and air-con is optional. SOLO is also available with various technology upgrades and packages to suit your requirements. Choose from a range of colours and fabrics that suit you and your environment.