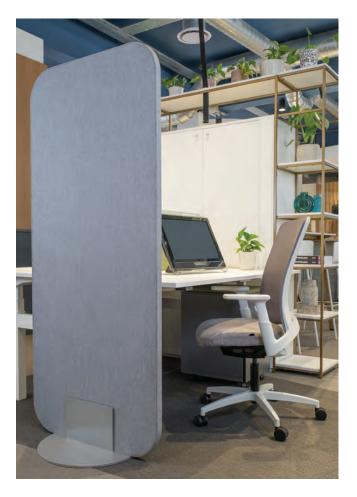

# **SHIELD**

Creating safe, private space is essential to open office environments. Our mobile screen divider Shield provides privacy for desk systems.