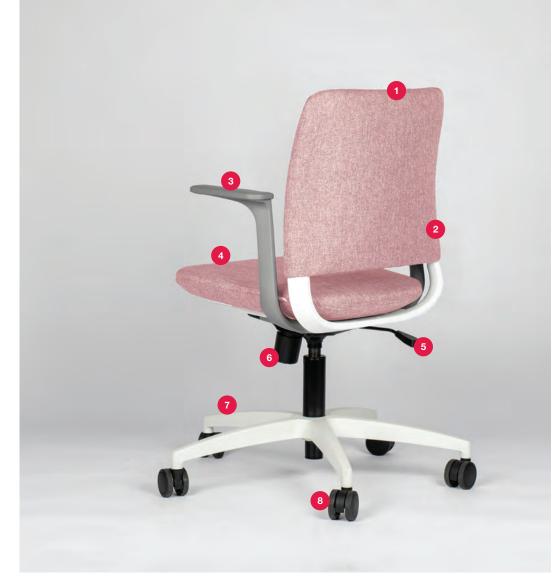

### **OFFICE CHAIRS ALLY**

Ally incorporates all the ergonomic features you expect to see in a high-performance task chair. Subtly. Multiway adjustment to ensure a perfect ergonomic fit. Your choice of a mesh or upholstered back. Plus our synchro mechanism that ensures

- Black, white or grey frame
  Strong flexible 3D mesh for lumber support
- 3 Arm height adjustment4 Optional lumber support available
- 5 Moulded foam sliding seat with 70mm travel
- 6 Full synchro mechanism 6 stops (height, backward tilt, ergonomic angle tilt) and gas height adjustment
  7 Tension adjustment
- 8 Polished aluminium base or black, white, grey polypropylene base 9 Universal castors