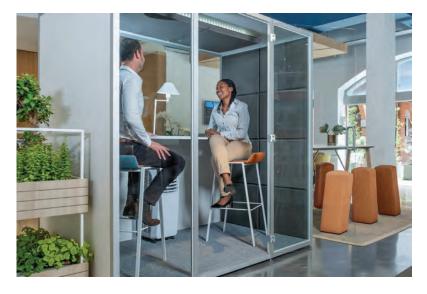

# **Fabrics**

black

pepper

teal

hydro

leaf

azalea

The Focus Booth and Phone Booth are designed for individuals who need a private space for confidential conversations or focused work. Equipped with acoustic foam, the booths offer excellent sound insulation. Their full-length glass doors, internal lighting, and temperature control create a comfortable, private space. The Booths are more than just a place to sit; they are sanctuary for quiet focus or small conference, offering a refreshing change of pace.