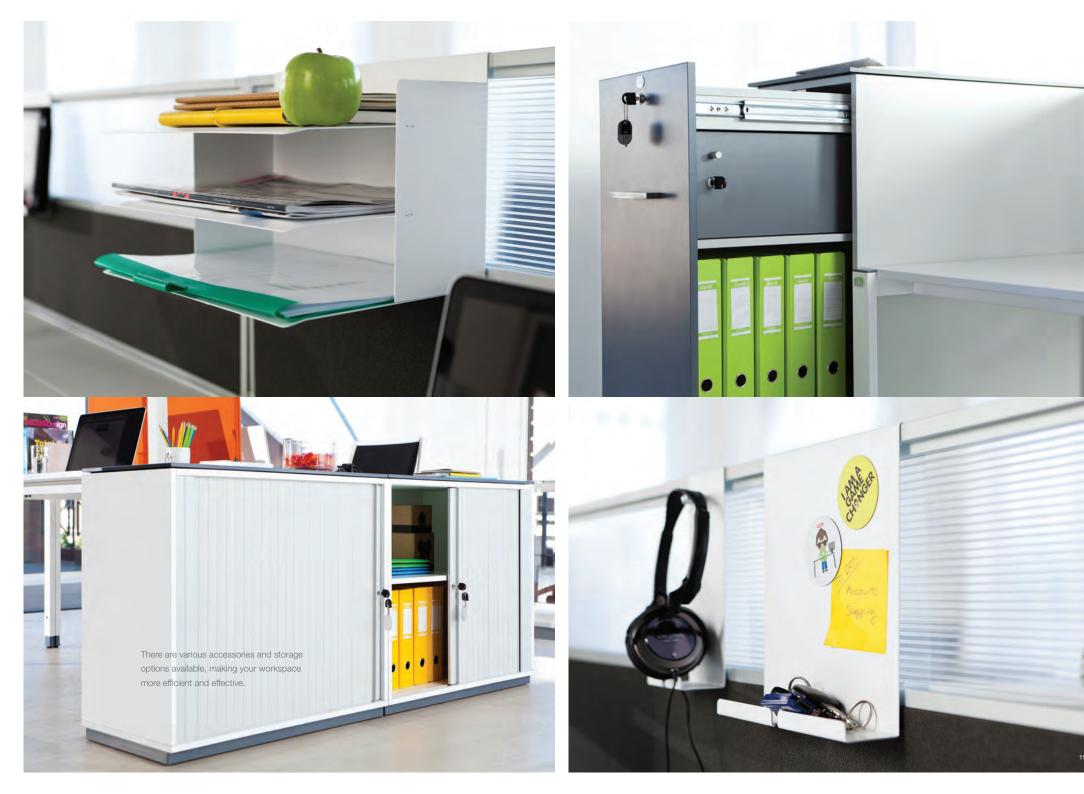

### **DESK SCREENS**

Lite, fully and partly upholstered desk screens bring structure to space. They successfully combine design and functionality by providing visual privacy and personal boundaries. Screens can incorporate accessories like the magnetic screen divider, tablet holders, letterboxes and cup holders. View our accessories to see the full range available.

# **SHIELD**

Creating safe, private space is essential to open office environments. Our mobile screen divider Shield provides privacy for desk systems.

# **STORAGE**

Roller door credenza
enza single shelf 720mmH x 800mmW x 400mml / double shelf 720mmH x 1600mmW x 400mml
uubbaard 2 shelves 1140mml x 800mmW x 4000 / 3 shelves 1495mmH x 800mmW x 400mmD