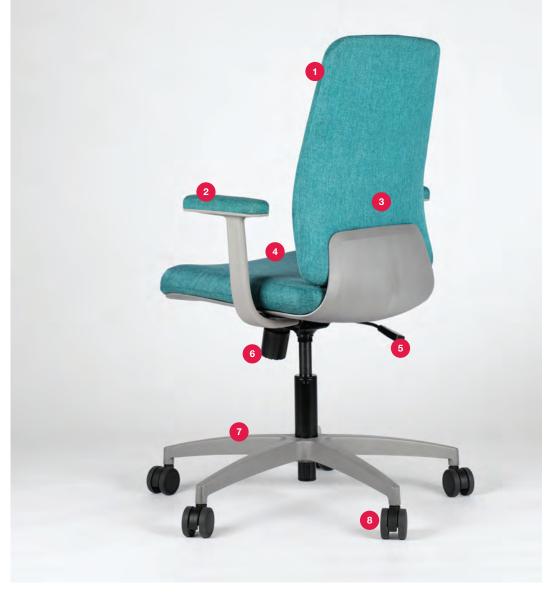

### **OFFICE CHAIRS ALLY**

Ally incorporates all the ergonomic features you expect to see in a high-performance task chair. Subtly. Multiway adjustment to ensure a perfect ergonomic fit. Your choice of a mesh or upholstered back. Plus our synchro mechanism that ensures

- Black, white or grey frame
  Strong flexible 3D mesh for lumber support
- 3 Arm height adjustment4 Optional lumber support available
- 5 Moulded foam sliding seat with 70mm travel
- 6 Full synchro mechanism 6 stops (height, backward tilt, ergonomic angle tilt) and gas height adjustment
  7 Tension adjustment
- 8 Polished aluminium base or black, white, grey polypropylene base 9 Universal castors