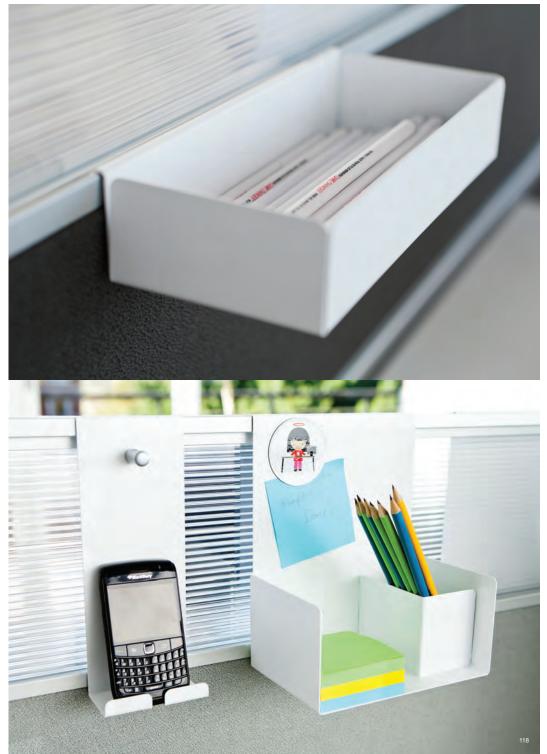

# **ACCESSORIES**

Plant holder
40mmH x 206mmW x 84mmD

#### Colours

Special colours on request