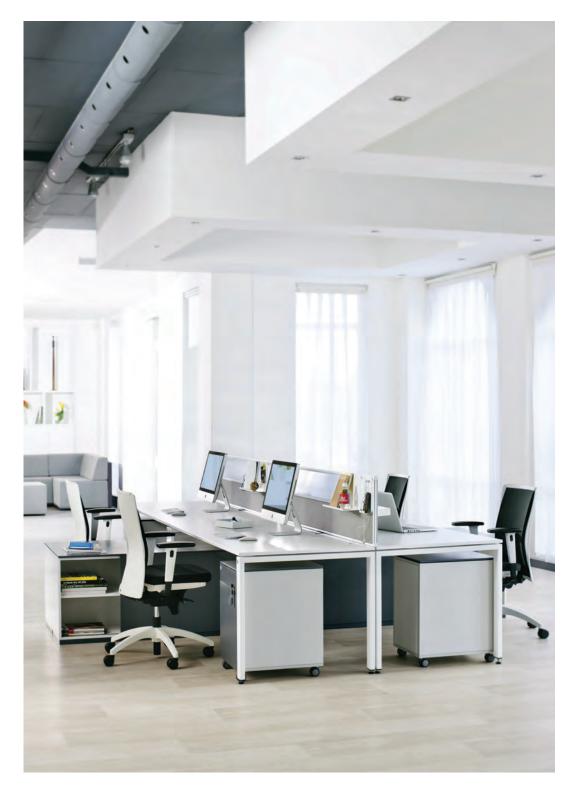

# LOGIC

Logic is a straight forward yet stylish desk, easy to mix, match and combine. For teamwork and task-oriented work, sitting and standing

The workplace is changing. Today's leaders don't want to sit behind closed doors amid dark, graceless furniture. You're visible and connected. You have an eye for contemporary design, quality materials and real craftsmanship. So why doesn't your desk look beautiful and feature sublime tactile details? BigWig Evoke is a range of sleek, aluminium framed desks, an inspiring environment for working, meeting and dreaming.

# What sort of desk do you deserve?

Your ideal desk is like a second skin. It makes your work easier from a practical perspective and more satisfying from an aesthetic one. BigWig's sleek aluminium construction is practical as well as beautiful. With configurations ranging from single desks to team-focused work benches, be free to choose how you work. All BigWig laminates and coatings are certified VOC-free, and our manufacturing processes meet all leading global environmental standards.