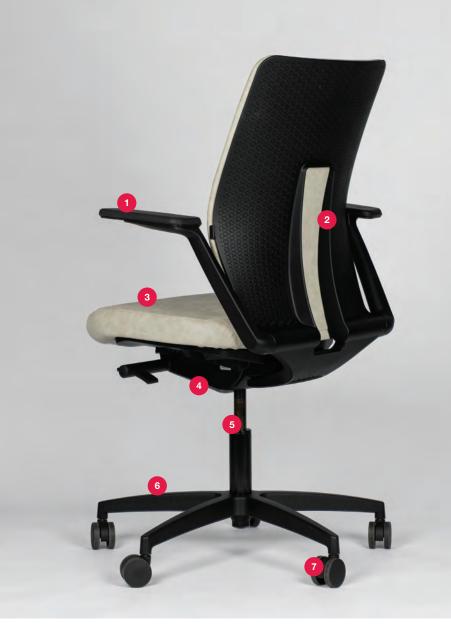

### **OFFICE CHAIRS ALLY**

Ally incorporates all the ergonomic features you expect to see in a high-performance task chair. Subtly. Multiway adjustment to ensure a perfect ergonomic fit. Your choice of a mesh or upholstered back. Plus our synchro mechanism that ensures

- Black, white or grey frame
  Strong flexible 3D mesh for lumber support
- 3 Arm height adjustment4 Optional lumber support available
- 5 Moulded foam sliding seat with 70mm travel
- 6 Full synchro mechanism 6 stops (height, backward tilt, ergonomic angle tilt) and gas height adjustment
  7 Tension adjustment
- 8 Polished aluminium base or black, white, grey polypropylene base 9 Universal castors