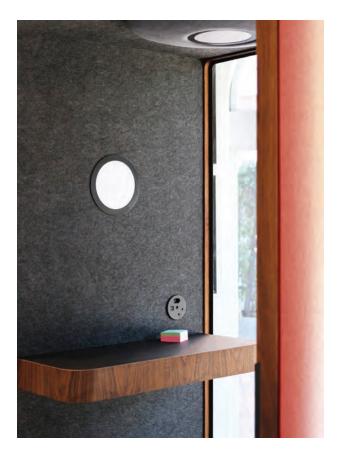

The fully enclosed SOLO privacy pod offers individuals solitude in a busy work environment. Perfect for those private conversations, virtual meetings and space to focus. SOLO has electronically controlled ventilation and lighting and air-con is optional. SOLO is also available with various technology upgrades and packages to suit your requirements. Choose from a range of colours and fabrics that suit you and your environment.