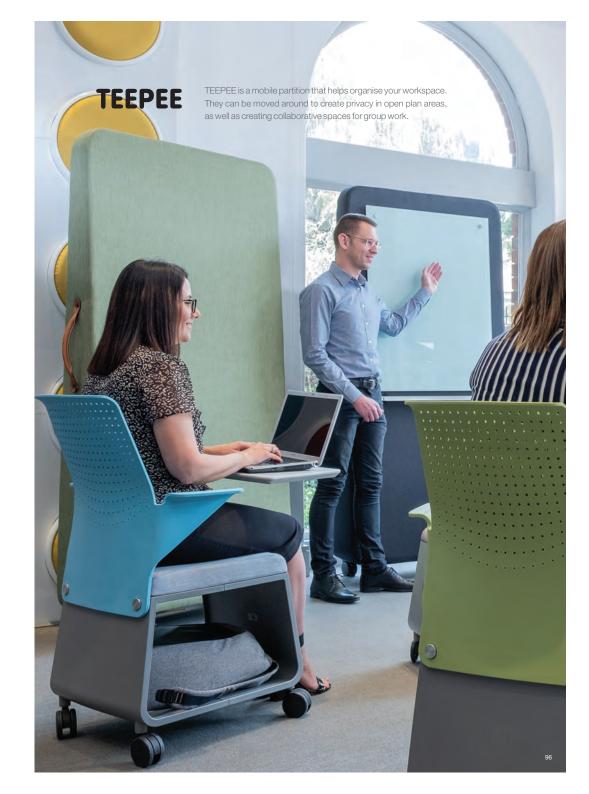

### **BUDDY**

Buddy chairs are designed to move about, they are light, playful and easy to reconfigure. You can tip, lean and swing around. A chair that is adaptable and affordable.

Buddy is ideal for that extra seat needed at a desk, meeting space or around the coffee area. With the option of a flat or rounded base, it is ideal for areas where movement and quick thinking is encouraged. Communicate your brand and culture by branding or choosing colours for Buddy.