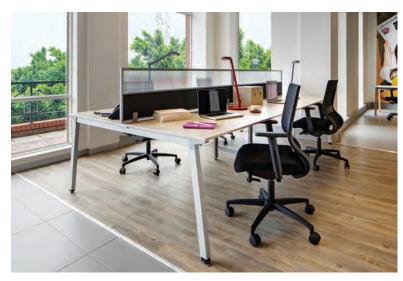

# GAME CHANGER™ KIS

Keep it simple. One of the smartest sayings we know.

The inspiration for GameChanger KIS. Straight forward yet stylish desks that are easy to mix, match and combine.

For teamwork and task-oriented work, sitting and standing

# LOGIC

Logic is a straight forward yet stylish desk, easy to mix, match and combine. For teamwork and task-oriented work, sitting and standing

The workplace is changing. Today's leaders don't want to sit behind closed doors amid dark, graceless furniture. You're visible and connected. You have an eye for contemporary design, quality materials and real craftsmanship. So why doesn't your desk look beautiful and feature sublime tactile details? BigWig Evoke is a range of sleek, aluminium framed desks, an inspiring environment for working, meeting and dreaming.