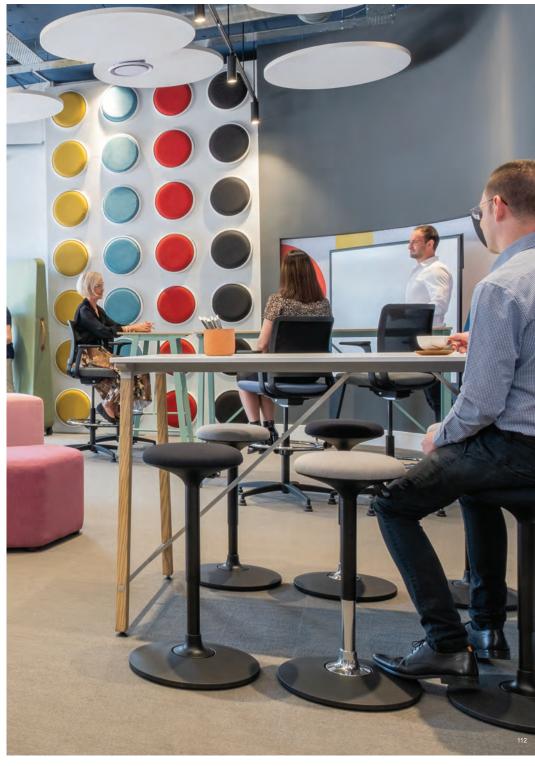

### **PERCH**

Standing gatherings are proven to be 45% faster than seated gatherings. With this in mind the BigWig up and over with perches is ideal for collaborative meetings. Perches are designed to provide a sit-stand solution for the users.

The best ideas
come when
you least
expect them