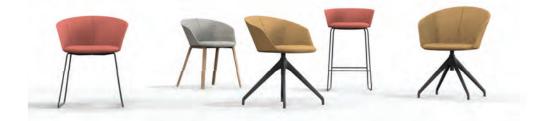

#### **VISITOR & MEETING CHAIRS**

FIN is the multipurpose chair designed to fit into all environments. With it's one piece seat shell, FIN can be offered in upholstered, partly upholstered and un-upholstered variations. FIN is available on 4-legs, an integral sleigh base, a conference chair base and as a bar stool.

- Single moulded seat and back
   Shaped for lumbar support
   Available as shell, fully or partly upholstered
   Base options: 4 leg, stackable, 4 star, 5 star, sleigh, wooden leg and bar stool