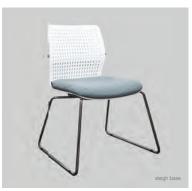

#### **VISITOR & MEETING CHAIRS**

FIN is the multipurpose chair designed to fit into all environments. With it's one piece seat shell, FIN can be offered in upholstered, partly upholstered and un-upholstered variations. FIN is available on 4-legs, an integral sleigh base, a conference chair base and as a bar stool.

- Single moulded seat and back
   Shaped for lumbar support
   Available as shell, fully or partly upholstered
   Base options: 4 leg, stackable, 4 star, 5 star, sleigh, wooden leg and bar stool