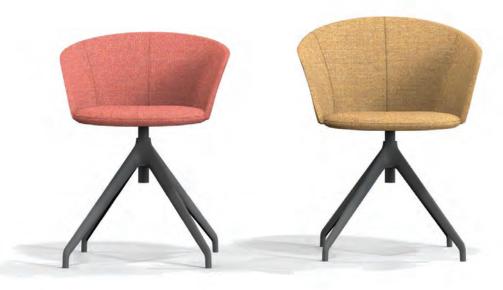

#### **VISITOR & MEETING CHAIRS**

FIN is the multipurpose chair designed to fit into all environments. With it's one piece seat shell, FIN can be offered in upholstered, partly upholstered and un-upholstered variations. FIN is available on 4-legs, an integral sleigh base, a conference chair base and as a bar stool.

- Single moulded seat and back
   Shaped for lumbar support
   Available as shell, fully or partly upholstered
   Base options: 4 leg, stackable, 4 star, 5 star, sleigh, wooden leg and bar stool