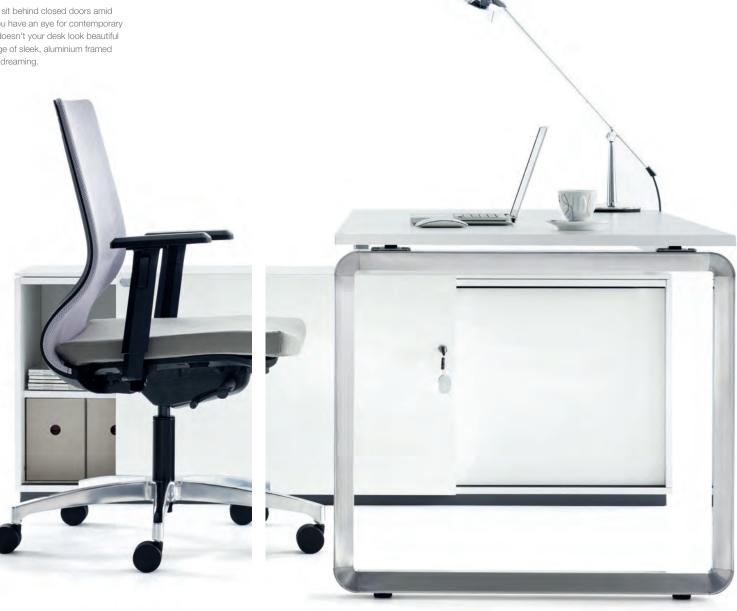

### **OFFICE CHAIRS ALLY**

Ally incorporates all the ergonomic features you expect to see in a high-performance task chair. Subtly. Multiway adjustment to ensure a perfect ergonomic fit. Your choice of a mesh or upholstered back. Plus our synchro mechanism that ensures

- Black, white or grey frame
  Strong flexible 3D mesh for lumber support
- 3 Arm height adjustment4 Optional lumber support available
- 5 Moulded foam sliding seat with 70mm travel
- 6 Full synchro mechanism 6 stops (height, backward tilt, ergonomic angle tilt) and gas height adjustment
  7 Tension adjustment
- 8 Polished aluminium base or black, white, grey polypropylene base 9 Universal castors