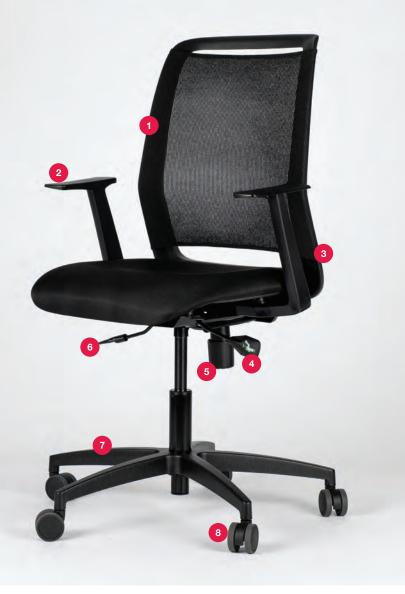

### **OFFICE CHAIRS ALLY**

Ally incorporates all the ergonomic features you expect to see in a high-performance task chair. Subtly. Multiway adjustment to ensure a perfect ergonomic fit. Your choice of a mesh or upholstered back. Plus our synchro mechanism that ensures

- Black, white or grey frame
  Strong flexible 3D mesh for lumber support
- 3 Arm height adjustment4 Optional lumber support available
- 5 Moulded foam sliding seat with 70mm travel
- 6 Full synchro mechanism 6 stops (height, backward tilt, ergonomic angle tilt) and gas height adjustment
  7 Tension adjustment
- 8 Polished aluminium base or black, white, grey polypropylene base 9 Universal castors