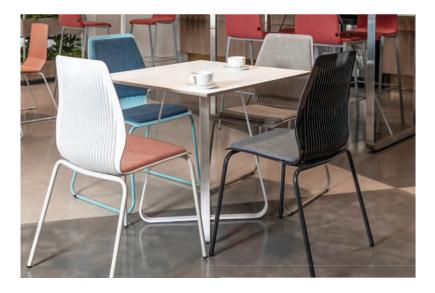

# **VISITOR & MEETING CHAIRS AltAir** With a durable polypropylene frame and curved lines that contour its body, ALT AIR is the multipurpose chair that fits right into every environment.

- Single moulded seat and back
   Polypropylene ribbed construction for strength and flexibility. Available as partly upholstered seat and back
- Bent steel legs designed for a sleek silhouette.
   Available in sleigh leg, 4 leg and 4 leg wooden
   Durable non-slip plastic clip-ons (replaceable)