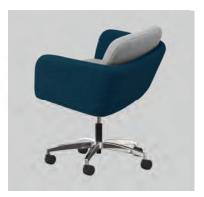

### **OFFICE CHAIRS ALLY**

Ally incorporates all the ergonomic features you expect to see in a high-performance task chair. Subtly. Multiway adjustment to ensure a perfect ergonomic fit. Your choice of a mesh or upholstered back. Plus our synchro mechanism that ensures

- Black, white or grey frame
  Strong flexible 3D mesh for lumber support
- 3 Arm height adjustment4 Optional lumber support available
- 5 Moulded foam sliding seat with 70mm travel
- 6 Full synchro mechanism 6 stops (height, backward tilt, ergonomic angle tilt) and gas height adjustment
  7 Tension adjustment
- 8 Polished aluminium base or black, white, grey polypropylene base 9 Universal castors