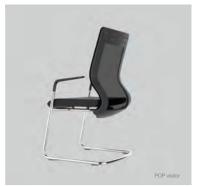

# POP

This chair will make you happy. It will make your back (and your wallet) feel great. Designed around your spine. With its wide range of available colours, the POP chair complements and adds to the look & feel of every office.

- Guaranteed to last BIFMA certifiedStrong flexible 3D mesh
- 3 3D arms with width adjustment height adjustable, angle adjustable, width adjustable and reach adjustable. Option with or without arms
- 4 Optional lumber support (not shown)
- 5 Sliding seat
- 6 Wide range of colours
- 7 Full syncro mechanisms lock synchronous mechanism (synchro tilt) maintains your ideal back/seat angle when you change the tilt of your chair. The back moves more than the seat so you continue to sit comfortably
- 8 Aluminium base or polypropylene base in black, white or grey
- 9 Universal castors