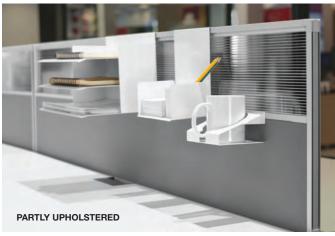

### **DESK SCREENS**

Lite, fully and partly upholstered desk screens bring structure to space. They successfully combine design and functionality by providing visual privacy and personal boundaries. Screens can incorporate accessories like the magnetic screen divider, tablet holders, letterboxes and cup holders. View our accessories to see the full range available.