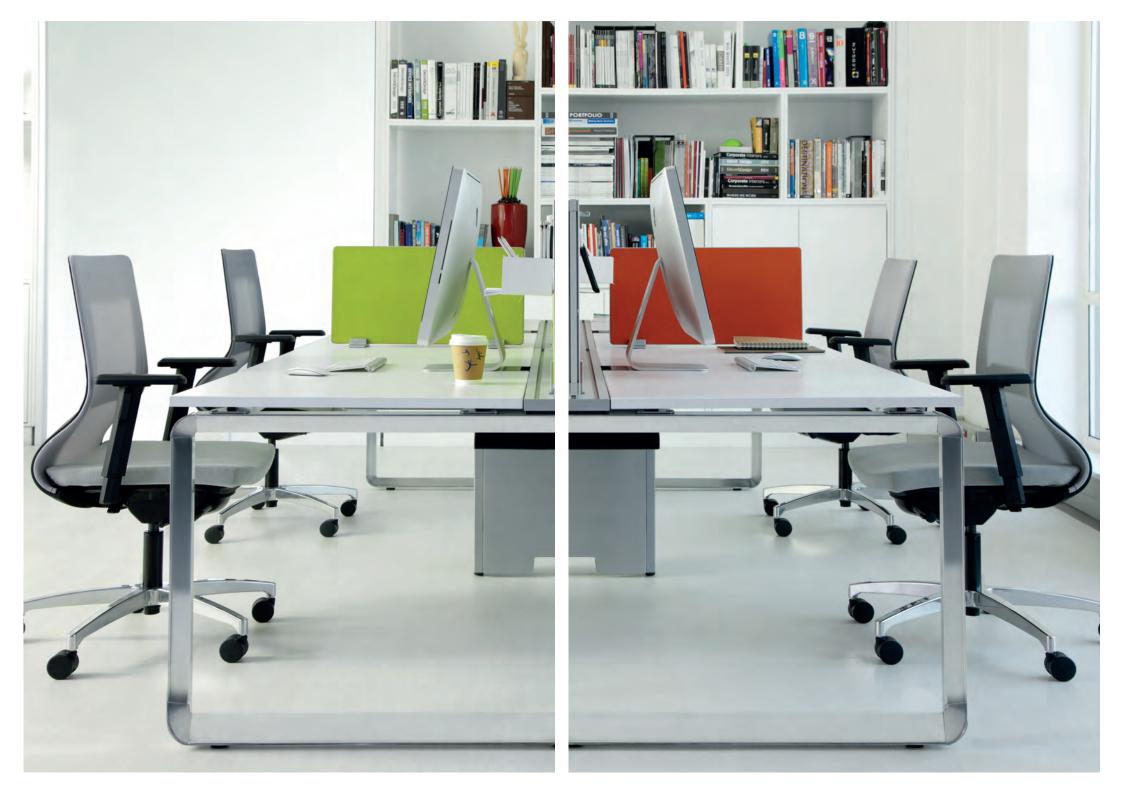

# 7Úp

7Up is an all-in-one workstation catering to the needs and demands made on the worker today. Whilst 7Up inspires your day at work, others will be inspired by 7Up's good looks. Elegant and understated, 7Up enables you to build a workstation that works for your style as well as the task you are needing to perform.

**7UP BENCH** The recessed centre leg on the bench application is both space efficient and a conduit for cable management.

#### **7UP DESK**

7Up is available with an aluminium or wooden leg and coloured to your design criteria.