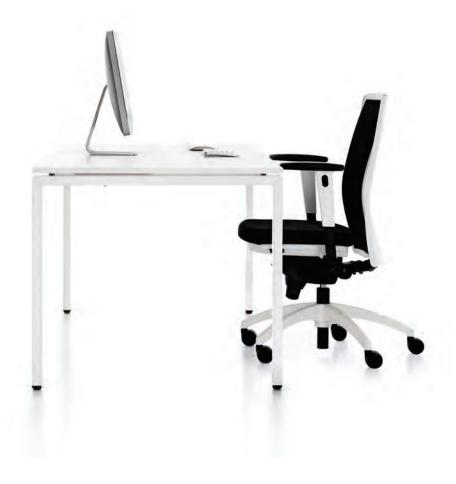

# 7Úp

7Up is an all-in-one workstation catering to the needs and demands made on the worker today. Whilst 7Up inspires your day at work, others will be inspired by 7Up's good looks. Elegant and understated, 7Up enables you to build a workstation that works for your style as well as the task you are needing to perform.

#### **7UP DESK**

7Up is available with an aluminium or wooden leg and coloured to your design criteria.