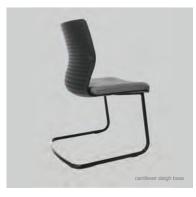

# **VISITOR & MEETING CHAIRS AltAir** With a durable polypropylene frame and curved lines that contour its body, ALT AIR is the multipurpose chair that fits right into every environment.

- Single moulded seat and back
   Polypropylene ribbed construction for strength and flexibility. Available as partly upholstered seat and back
- Bent steel legs designed for a sleek silhouette.
   Available in sleigh leg, 4 leg and 4 leg wooden
   Durable non-slip plastic clip-ons (replaceable)