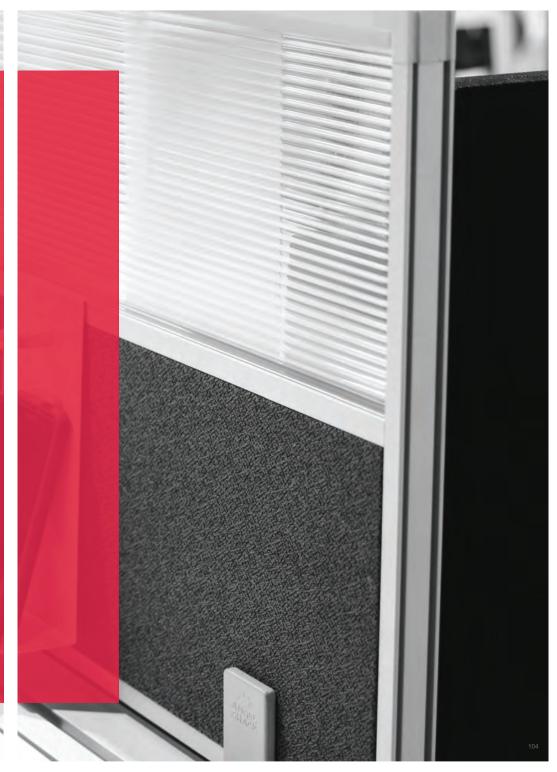

### **DESK SCREENS**

Lite, fully and partly upholstered desk screens bring structure to space. They successfully combine design and functionality by providing visual privacy and personal boundaries. Screens can incorporate accessories like the magnetic screen divider, tablet holders, letterboxes and cup holders. View our accessories to see the full range available.

# **SHIELD**

Creating safe, private space is essential to open office environments. Our mobile screen divider Shield provides privacy for desk systems.