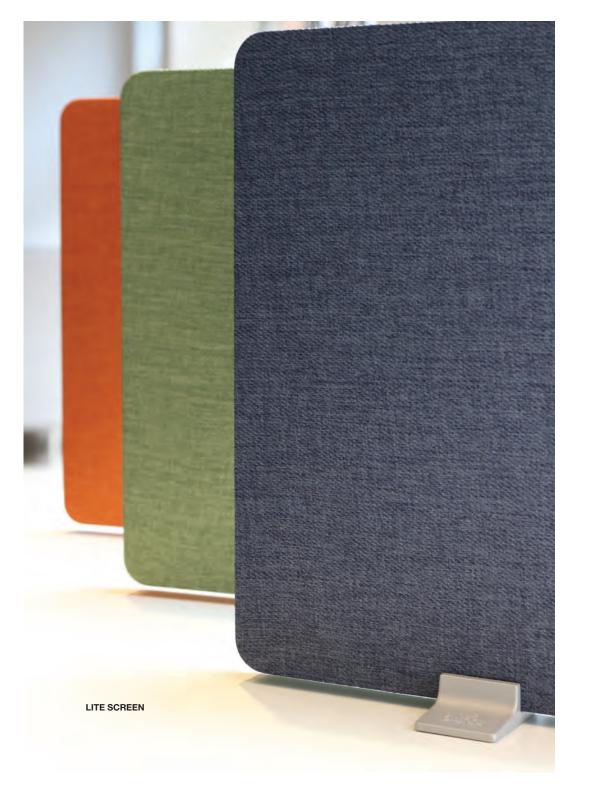

### **DESK SCREENS**

Lite, fully and partly upholstered desk screens bring structure to space. They successfully combine design and functionality by providing visual privacy and personal boundaries. Screens can incorporate accessories like the magnetic screen divider, tablet holders, letterboxes and cup holders. View our accessories to see the full range available.