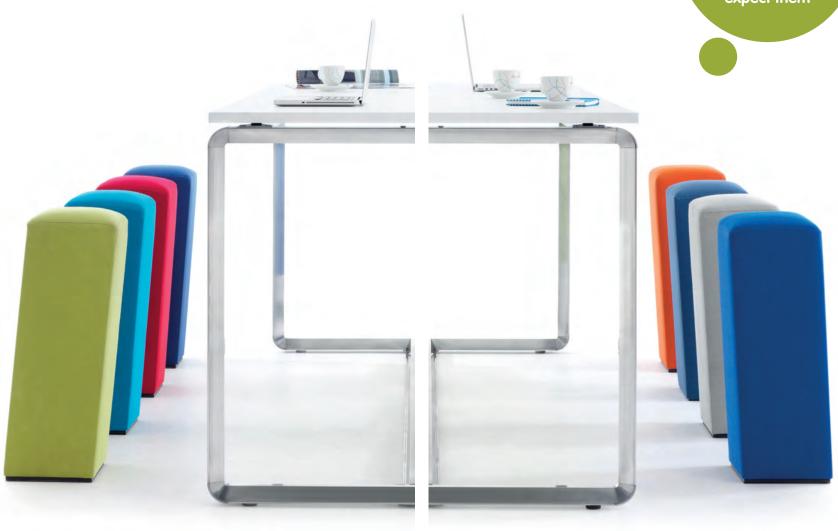

### **PERCH**

Standing gatherings are proven to be 45% faster than seated gatherings. With this in mind the BigWig up and over with perches is ideal for collaborative meetings. Perches are designed to provide a sit-stand solution for the users.