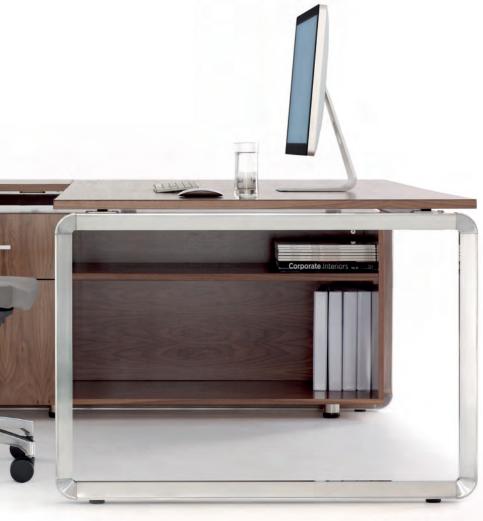

## What sort of desk do you deserve?

Your ideal desk reflects your achievements and helps you take your business forward. It performs from a practical perspective and satisfies from an aesthetic one. BigWig Prestige fits the bill. It is also certified VOC-free. It contains none of the man-made volatile organic compounds that are bad for our health and environment, and our manufacturing processes meet all leading global environmental standards.

#### CONNECTIVITY PANEL

So many devices, so easy. BigWig Prestige makes it a breeze to plug-in and connect, or aluminium add up to pure class. unplug and go.

**COLOURS AND MATERIALS** 

Natural finishes, the highest quality wood and