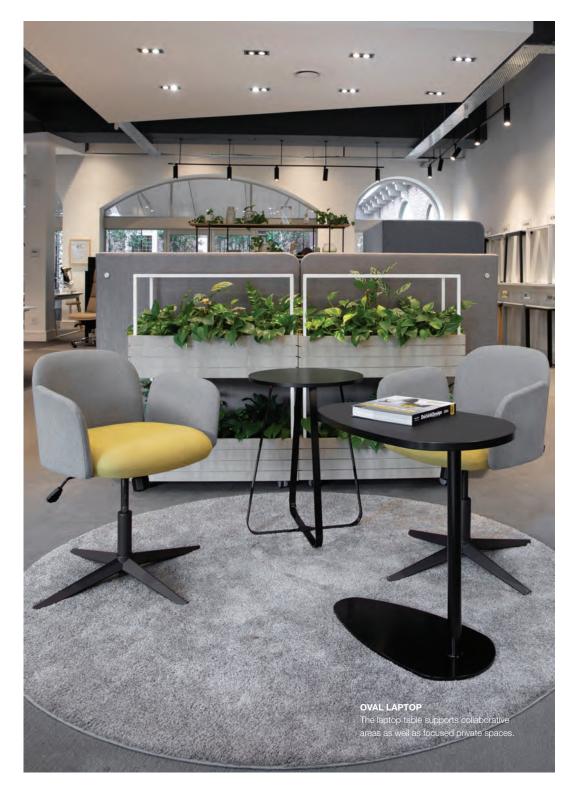

#### LAPTOP

The perfect table for the nomadic worker. The laptop table supports collaborative areas such as the NEST, as well as focused private spaces, giving users a work surface for their laptops or tablets.