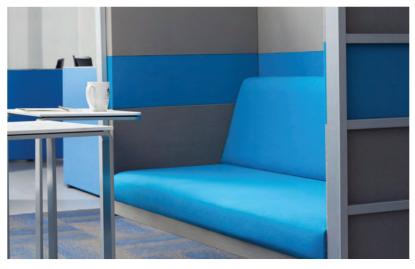

# **Fabrics**

black

pepper

teal

hydro

leaf

azalea

The Focus Booth and Phone Booth are designed for individuals who need a private space for confidential conversations or focused work. Equipped with acoustic foam, the booths offer excellent sound insulation. Their full-length glass doors, internal lighting, and temperature control create a comfortable, private space. The Booths are more than just a place to sit; they are sanctuary for quiet focus or small conference, offering a refreshing change of pace.

The fully enclosed SOLO privacy pod offers individuals solitude in a busy work environment. Perfect for those private conversations, virtual meetings and space to focus. SOLO has electronically controlled ventilation and lighting and air-con is optional. SOLO is also available with various technology upgrades and packages to suit your requirements. Choose from a range of colours and fabrics that suit you and your environment.