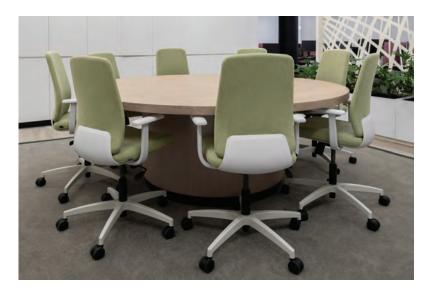

# **VISITOR & MEETING CHAIRS AltAir** With a durable polypropylene frame and curved lines that contour its body, ALT AIR is the multipurpose chair that fits right into every environment.

- Single moulded seat and back
   Polypropylene ribbed construction for strength and flexibility. Available as partly upholstered seat and back
- Bent steel legs designed for a sleek silhouette.
   Available in sleigh leg, 4 leg and 4 leg wooden
   Durable non-slip plastic clip-ons (replaceable)