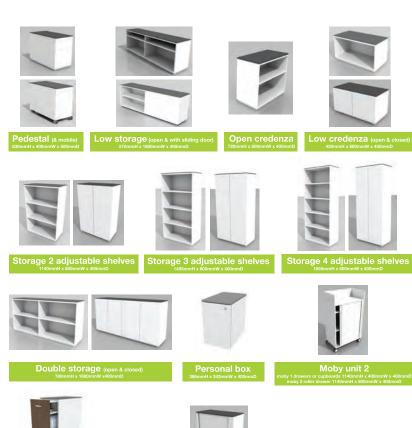

# **STORAGE**

Roller door credenza
enza single shelf 720mmH x 800mmW x 400mml / double shelf 720mmH x 1600mmW x 400mml
uubbaard 2 shelves 1140mml x 800mmW x 4000 / 3 shelves 1495mmH x 800mmW x 400mmD