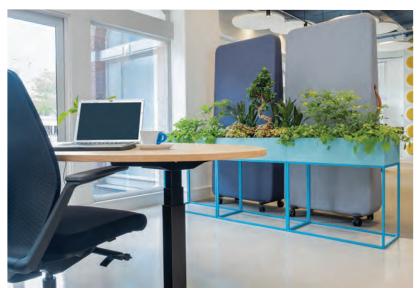

# **PLANTERS**

Planter boxes are some of the most adaptable and common additions to modern offices. They can transform your office space into stylish and vibrant workspaces. Studies have proven that by introducing elements of nature into the workplace, staff productivity, creativity, morale and workplace wellbeing have all increased.