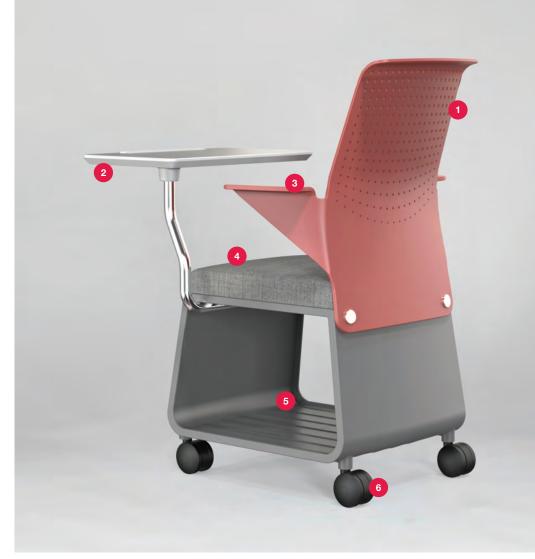

### **VISITOR & MEETING CHAIRS** Charly

CHARLY is perfect for multi-modal learning. It has a customisable, swing-over work surface (for laptops) and built-in storage under the seat keeps personal gear in. Is it a chair? A desk? A locker?

- Shaped for lumber supportSwing over work table (optional)
- 3 Arm rest
- 4 Moulded foam
- 5 Build-in storage (convenient bay for personal belongings)
- 6 Universal castors