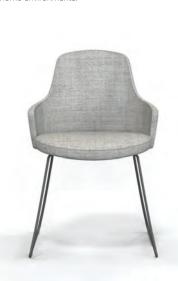

# Capitano

The Capitano is the first executive chair to originate out of South Africa. It is the ideal executive and boardroom chair with a design that expresses the user spirit of competence and respect.

- Leather / Bonded leather or Fabric and bespoke options
- Shell and upholstery one or two coloursSwivel, adjustable tilt
- 4 Height adjustable
- 5 Aluminium base
- 6 Universal castors