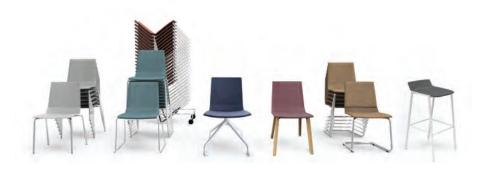

#### **KLASSWORKS**

OFFICE CHAIRS: VISITOR & COMMUNITY Madison
Amica AltAir Piccadilly
Arc Charly Pera
Filo Combo Sunset
POP Shift Hug
Capitano Yutu Cup
Tribune Cooco

INFORMAL:

Mari

Bar stools

storage & accessories.pg 113

### **OFFICE CHAIRS ALLY**

Ally incorporates all the ergonomic features you expect to see in a high-performance task chair. Subtly. Multiway adjustment to ensure a perfect ergonomic fit. Your choice of a mesh or upholstered back. Plus our synchro mechanism that ensures

### **OFFICE CHAIRS ARC**

ARC is a high-design, high-performance task chair that ensures complete comfort, hour after hour.

- 1 Arm rest with sliding arm pads (with or without arms) 2 Lumbar support (optional)
- 3 Moulded foam
- 4 Full sync mechanism 5 locks Arc's synchronous mechanism (Synchro Tilt) maintains your ideal back/seat angle when you change the tilt of your chair. The back moves more than the seat so you continue to sit comfortably.

### **OFFICE CHAIRS FILO**

Filo is the office chair that wears its credentials on the outside. Adjust the seat height, angle, depth, backrest tension and more and sink into the memory foam padding.

- 1 Black, white or grey frame 2 Strong flexible 3D mesh for lumber support 3 4D arm adjustment: height, forward, back and swivel
- 4 Optional lumber support available (not shown)
- 5 Moulded foam sliding seat with 70mm travel
- 6 Full synchro mechanism 6 stops (height, backward tilt, ergonomic angle tilt) and gas height adjustment 7 Tension adjustment
- 8 Polished aluminium base or black, white, grey polypropylene base
- 9 Universal castors

# POP

This chair will make you happy. It will make your back (and your wallet) feel great. Designed around your spine. With its wide range of available colours, the POP chair complements and adds to the look & feel of every office.

# Capitano

The Capitano is the first executive chair to originate out of South Africa. It is the ideal executive and boardroom chair with a design that expresses the user spirit of competence and respect.

# **Tribune**

Tribune is an executive chair ideal for boardrooms and executive offices, designed in a high or medium back and can be upholstered in leather or fabric.

- Leather / Bonded leather or Fabric and bespoke options
- Shell and upholstery one or two coloursSwivel, adjustable tilt
- 4 Height adjustable
- 5 Aluminium base or polypropylene base in black, white or grey
- 6 Universal castors

# **VISITOR & MEETING CHAIRS AltAir** With a durable polypropylene frame and curved lines that contour its body, ALT AIR is the multipurpose chair that fits right into every environment.

- Single moulded seat and back
   Polypropylene ribbed construction for strength and flexibility. Available as partly upholstered seat and back
- Bent steel legs designed for a sleek silhouette.
   Available in sleigh leg, 4 leg and 4 leg wooden
   Durable non-slip plastic clip-ons (replaceable)

### **VISITOR & MEETING CHAIRS** Charly

CHARLY is perfect for multi-modal learning. It has a customisable, swing-over work surface (for laptops) and built-in storage under the seat keeps personal gear in. Is it a chair? A desk? A locker?

# Combo

COMBO's got you covered for conference rooms, lounge areas, or sitting at a colleague's desk. COMBO combines modern design with straight-up functionality. Light, dynamic and unique.

- Fully upholstered
   Soft arm pads. Option without arms available
   Shaped for lumbar support
- 4 Moulded foam
- 5 Gas, tilt & lock adjustment
- Tension adjustment
   Aluminium or polypropylene base. Optional bases: 5-star, stackable and 4 leg wooden
- 8 Universal castors

#### **VISITOR & MEETING CHAIRS**

FIN is the multipurpose chair designed to fit into all environments. With it's one piece seat shell, FIN can be offered in upholstered, partly upholstered and un-upholstered variations. FIN is available on 4-legs, an integral sleigh base, a conference chair base and as a bar stool.

# **SHIFT**

Rushing from one meeting to another or chatting with a colleague, it's good to know you can pull up a comfortable chair anytime. Shift's modern design and lightweight looks are in synergy with its comfort and adaptability.

### **VISITOR & MEETING CHAIRS** YUTU

YUTU is an intelligently designed collaborative chair that encourages movement, supports multiple postures and provides comfort for long as well as short periods of time.