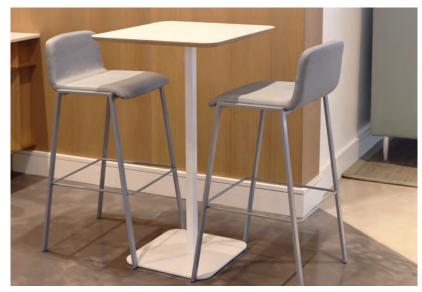

### **HIGH TABLES**

High tables allow choice to work where and how they want, according to the task. Transform meeting spaces into a collaborative team experience that's simple to use, deploy, and manage.

#### **BIGWIG HIGH**

Get together to get it done with this elevated workbench solution.