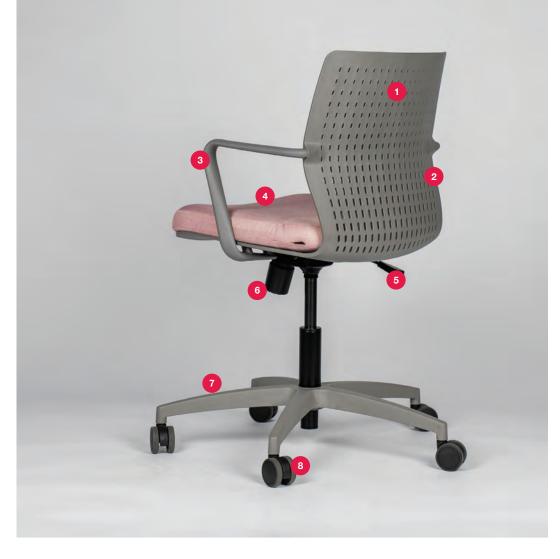

### **OFFICE CHAIRS ALLY**

Ally incorporates all the ergonomic features you expect to see in a high-performance task chair. Subtly. Multiway adjustment to ensure a perfect ergonomic fit. Your choice of a mesh or upholstered back. Plus our synchro mechanism that ensures

- Black, white or grey frame
  Strong flexible 3D mesh for lumber support
- 3 Arm height adjustment4 Optional lumber support available
- 5 Moulded foam sliding seat with 70mm travel
- 6 Full synchro mechanism 6 stops (height, backward tilt, ergonomic angle tilt) and gas height adjustment
  7 Tension adjustment
- 8 Polished aluminium base or black, white, grey polypropylene base 9 Universal castors