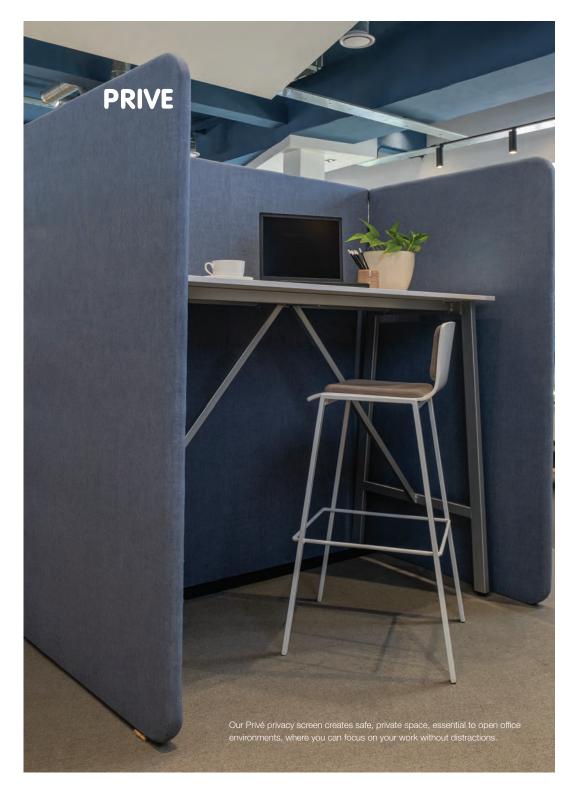

# **SHIELD**

Creating safe, private space is essential to open office environments. Our mobile screen divider Shield provides privacy for desk systems.