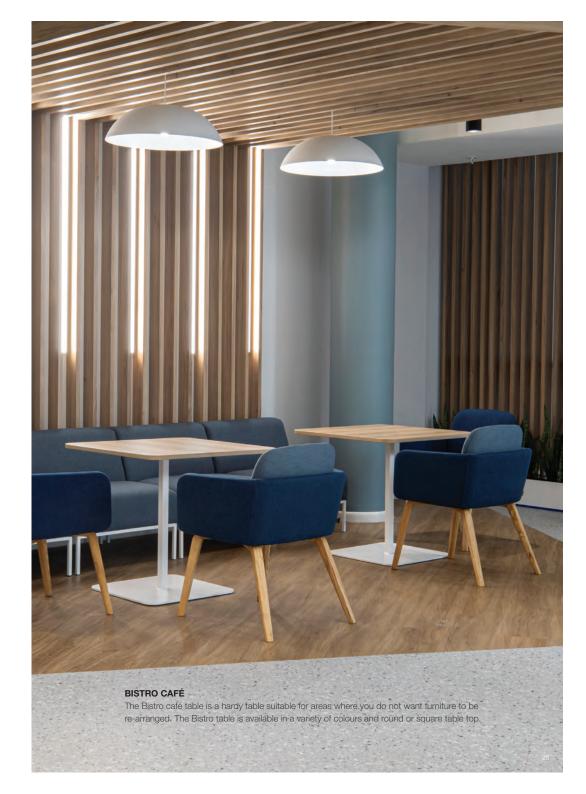

## **CAFÉ TABLES**

#### **BISTRO COCKTAIL**

The Bistro cocktail table is a hardy table suitable for areas where you do not want furniture to be re-arranged.