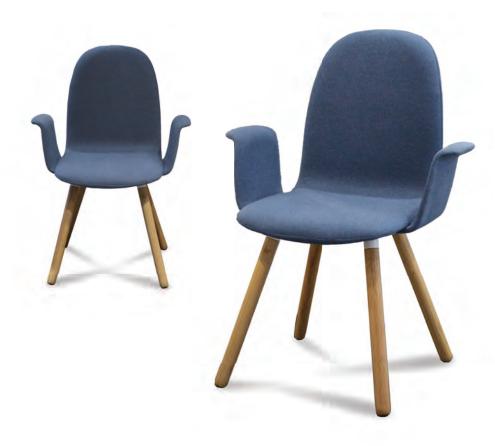

### **VISITOR & MEETING CHAIRS** Charly

CHARLY is perfect for multi-modal learning. It has a customisable, swing-over work surface (for laptops) and built-in storage under the seat keeps personal gear in. Is it a chair? A desk? A locker?

- Shaped for lumber supportSwing over work table (optional)
- 3 Arm rest
- 4 Moulded foam
- 5 Build-in storage (convenient bay for personal belongings)
- 6 Universal castors