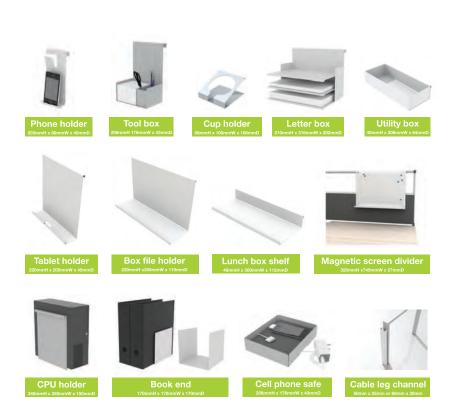

ity by providing visual privacy and personal boundaries. Screens can incorporate accessories like the magnetic screen divider, tablet holders, letterboxes and cup holders. View our accessories to see the full range available.



# **SHIELD**



Creating safe, private space is essential to open office environments. Our mobile screen divider Shield provides privacy for desk systems.



















# **STORAGE**









Roller door credenza
enza single shelf 720mmH x 800mmW x 400mml / double shelf 720mmH x 1600mmW x 400mml
uubbaard 2 shelves 1140mml x 800mmW x 4000 / 3 shelves 1495mmH x 800mmW x 400mmD

#### Colours and materials

Desktops

Frames

White folkstone grey storm grey walnut maple wonder ash white grey

reconstituted trance oak pier oak silver back cherry

# **ACCESSORIES**





Plant holder
40mmH x 206mmW x 84mmD

#### Colours



Special colours on request



# signature spaces

An organisation's furniture is a tool for communicating their individual brand and culture. We pride ourselves on providing signature spaces that do exactly this.





angelshack.com

### AngelShack showroom

Johannesburg

t +27(10) 035 4410 Unit 4, Oxford Manor 196 Oxford Road, Illovo

### Cape Town

t +27(21) 462 6752 Nautica Building, The Waterclub Beach Road, Granger Bay info@angelshack.co.za What else would you expect from AngelShack?