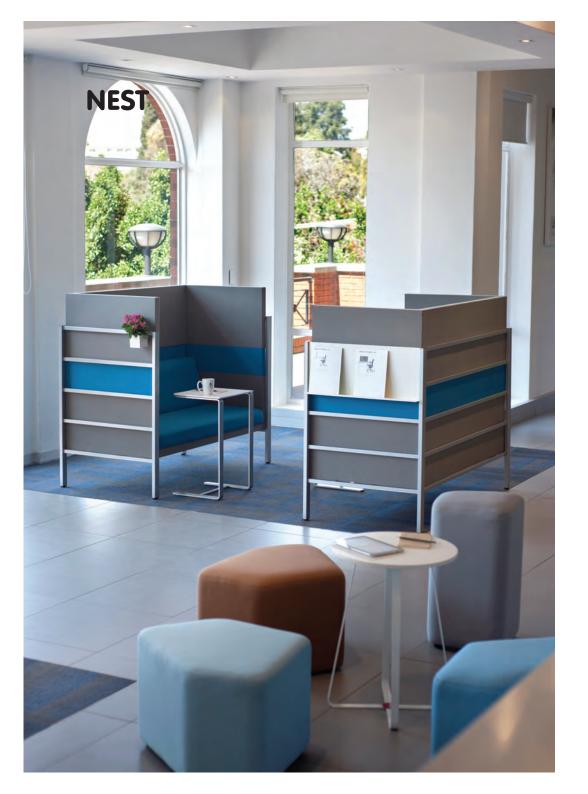

The NEST is an informal meeting area equipped with data points and charging stations for your smart devices. Our laptop table makes working comfortable and productive. To reduce voice and ambient sound intrusion the entire acoustic area is upholstered in hard wearing fabrics of your choice.

The NEST comes with options of power and data links for your smart devices. Now your power hungry equipment will remain fully charged throughout your meeting.

The task bars on the side frames of the NEST can accommodate plant holders, magazine racks and brochure stands. The NEST is a peaceful but productive space.