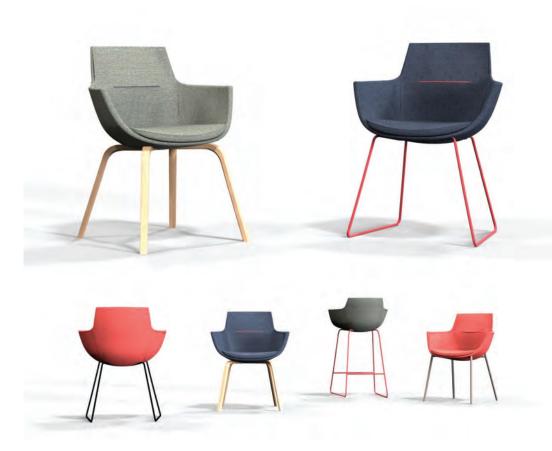

#### **VISITOR & MEETING CHAIRS**

FIN is the multipurpose chair designed to fit into all environments. With it's one piece seat shell, FIN can be offered in upholstered, partly upholstered and un-upholstered variations. FIN is available on 4-legs, an integral sleigh base, a conference chair base and as a bar stool.

- Single moulded seat and back
   Shaped for lumbar support
   Available as shell, fully or partly upholstered
   Base options: 4 leg, stackable, 4 star, 5 star, sleigh, wooden leg and bar stool