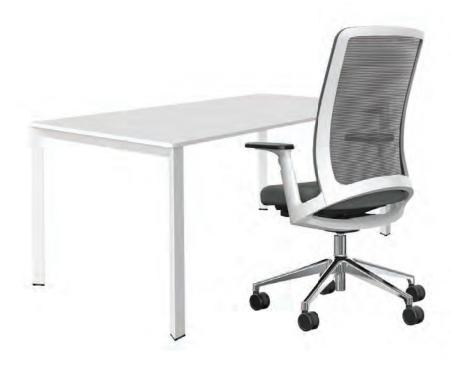

# LOGIC

Logic is a straight forward yet stylish desk, easy to mix, match and combine. For teamwork and task-oriented work, sitting and standing

The workplace is changing. Today's leaders don't want to sit behind closed doors amid dark, graceless furniture. You're visible and connected. You have an eye for contemporary design, quality materials and real craftsmanship. So why doesn't your desk look beautiful and feature sublime tactile details? BigWig Evoke is a range of sleek, aluminium framed desks, an inspiring environment for working, meeting and dreaming.

# What sort of desk do you deserve?

Your ideal desk is like a second skin. It makes your work easier from a practical perspective and more satisfying from an aesthetic one. BigWig's sleek aluminium construction is practical as well as beautiful. With configurations ranging from single desks to team-focused work benches, be free to choose how you work. All BigWig laminates and coatings are certified VOC-free, and our manufacturing processes meet all leading global environmental standards.