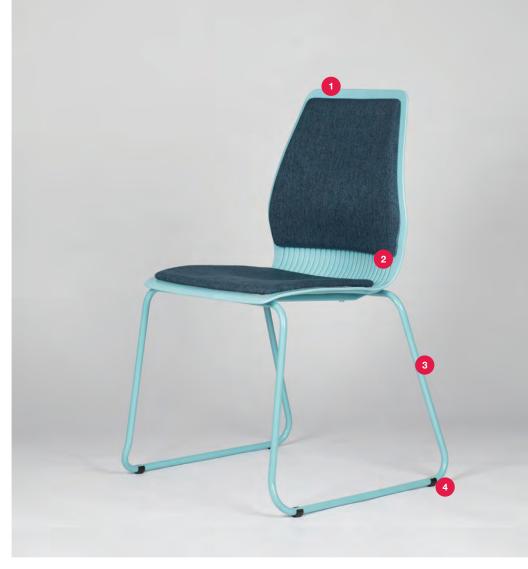

### **OFFICE CHAIRS ALLY**

Ally incorporates all the ergonomic features you expect to see in a high-performance task chair. Subtly. Multiway adjustment to ensure a perfect ergonomic fit. Your choice of a mesh or upholstered back. Plus our synchro mechanism that ensures

- Black, white or grey frame
  Strong flexible 3D mesh for lumber support
- 3 Arm height adjustment4 Optional lumber support available
- 5 Moulded foam sliding seat with 70mm travel
- 6 Full synchro mechanism 6 stops (height, backward tilt, ergonomic angle tilt) and gas height adjustment
  7 Tension adjustment
- 8 Polished aluminium base or black, white, grey polypropylene base 9 Universal castors