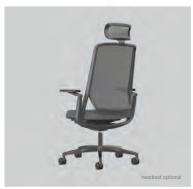

### **OFFICE CHAIRS ALLY**

Ally incorporates all the ergonomic features you expect to see in a high-performance task chair. Subtly. Multiway adjustment to ensure a perfect ergonomic fit. Your choice of a mesh or upholstered back. Plus our synchro mechanism that ensures

- Black, white or grey frame
  Strong flexible 3D mesh for lumber support
- 3 Arm height adjustment4 Optional lumber support available
- 5 Moulded foam sliding seat with 70mm travel
- 6 Full synchro mechanism 6 stops (height, backward tilt, ergonomic angle tilt) and gas height adjustment
  7 Tension adjustment
- 8 Polished aluminium base or black, white, grey polypropylene base 9 Universal castors