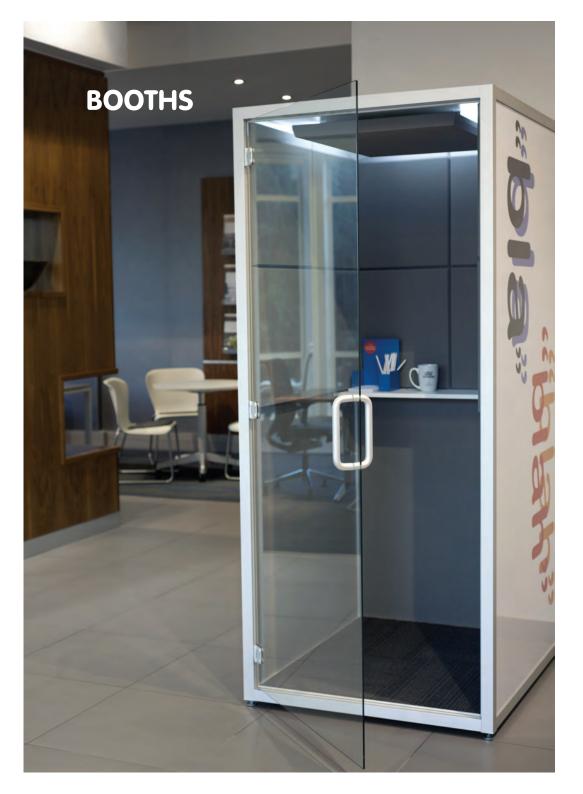

# **Fabrics**

black

pepper

teal

hydro

leaf

azalea

The Focus Booth and Phone Booth are designed for individuals who need a private space for confidential conversations or focused work. Equipped with acoustic foam, the booths offer excellent sound insulation. Their full-length glass doors, internal lighting, and temperature control create a comfortable, private space. The Booths are more than just a place to sit; they are sanctuary for quiet focus or small conference, offering a refreshing change of pace.