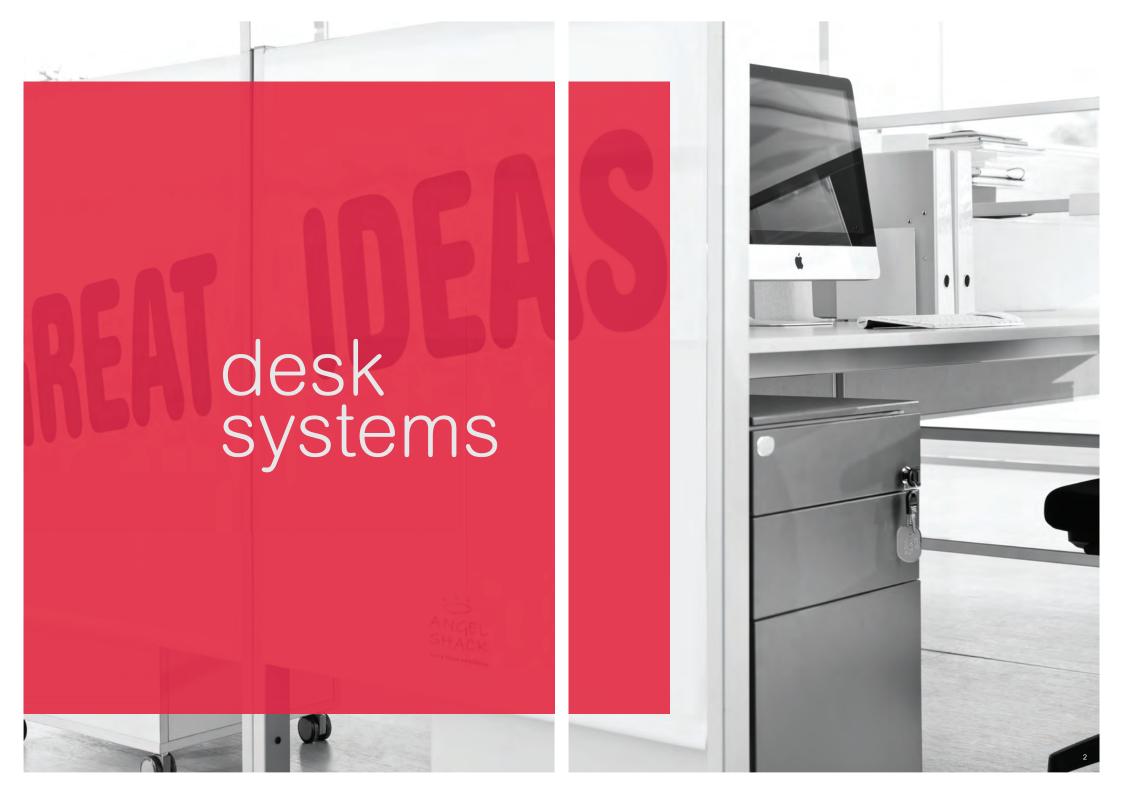

### desk systems.pg 1

7Up NOW KIS Logic BigWig Evoke BigWig Prestige Height Adjustable