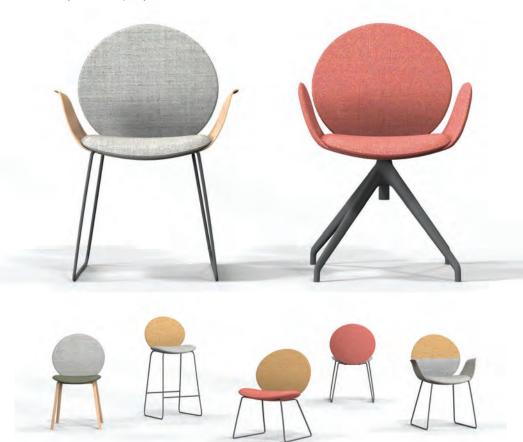

# Pera

Pera is a multi-purpose, inivting community chair that can be used in a variety of office, hospitality and home environments.

#### **KEY FEATURES**

Pera features a round seat shape with straight edges on the back, slim shell and cushions with wide armrests creating an inviting gesture with attention to detail in the stitching.

Base options: sleigh / wooden leg / 4 leg / bar stool