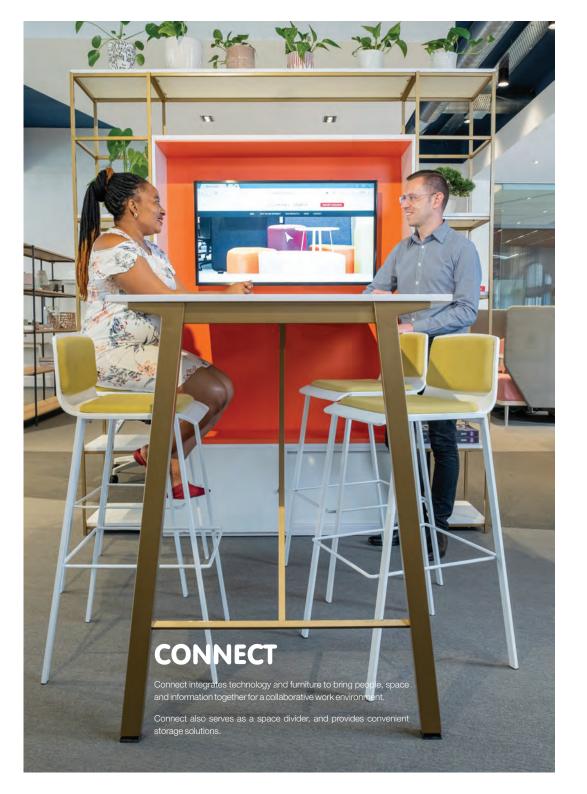

# HIVE

Concentration meets inspiration. Hive is more than just a chair or a desk; it's a fully-integrated solution that caters to the need for privacy and focus in bustling work environments. Designed for both individual work and collaboration, the Hive provides a unique blend of comfort, functionality, and privacy. Hive has what you need: a large comfy seat, multi-adjustable table, reading lamp, power outlets and lockable storage.