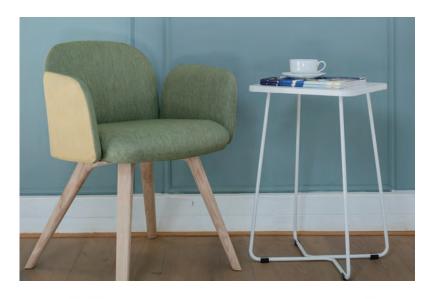

# **COMMUNITY CHAIRS** Madison The perfect occasional chair for modern living, meeting and community spaces. Madison is a multi-purpose occasional chair that can be used in a variety of office, hospitality and home environments.

### **KEY FEATURES**

- Low back shaped for supportFully upholstered one or two colour and bonded leather option

  3 Moulded foam seat and back
- 4 Base options: wooden leg base / 5 star base available in aluminium or black, white grey polypropylene / 4 star powder coated in black, white or grey