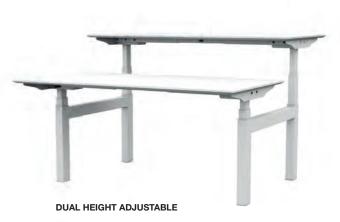

### HEIGHT ADJUSTABLE

needs as they adjust from a sitting or standing position throughout the day, helping to support good blood circulation and reduce neck and back strain.

With the electric height adjustable tables, posture and

the dual height adjustable tables are ideal for a workstation, collaboration space or project desk. The table height can be adjusted from 650mm - 1200mm, making it ideal for a multi functional work area.