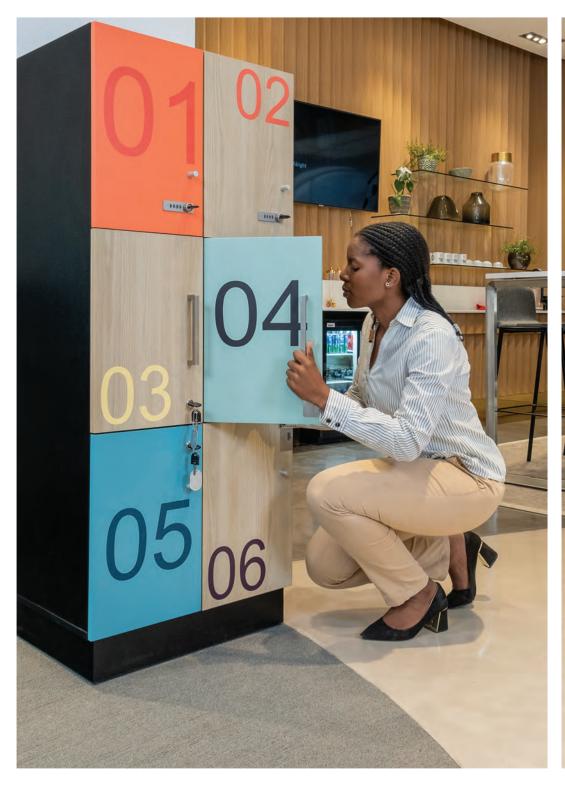

# **LOCK UP**

Lockers provide personal storage, privacy and space division. Perfectly suited for shared spaces, our LOCK UP lockers are great for mobile workers and visitors. With a wide variety of heights and widths, they suits any space. Whether owned by an individual, or placed in a shared space, lockers provide personal storage, privacy and space division.