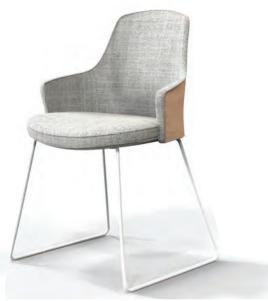

# **Tribune**

Tribune is an executive chair ideal for boardrooms and executive offices, designed in a high or medium back and can be upholstered in leather or fabric.

- Leather / Bonded leather or Fabric and bespoke options
- Shell and upholstery one or two coloursSwivel, adjustable tilt
- 4 Height adjustable
- 5 Aluminium base or polypropylene base in black, white or grey
- 6 Universal castors

- Leather / Bonded leather or Fabric and bespoke options
- Shell and upholstery one or two coloursSwivel, adjustable tilt
- 4 Height adjustable
- 5 Aluminium base
- 6 Universal castors