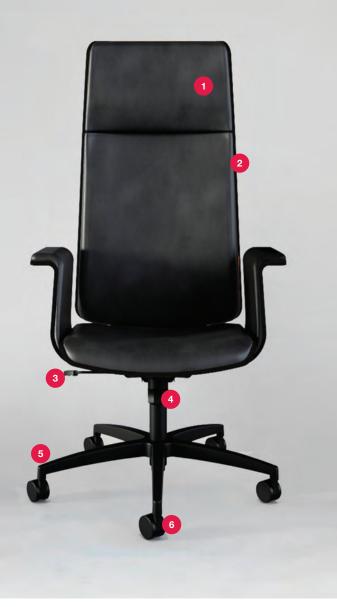

### **OFFICE CHAIRS ALLY**

Ally incorporates all the ergonomic features you expect to see in a high-performance task chair. Subtly. Multiway adjustment to ensure a perfect ergonomic fit. Your choice of a mesh or upholstered back. Plus our synchro mechanism that ensures

- Black, white or grey frame
  Strong flexible 3D mesh for lumber support
- 3 Arm height adjustment4 Optional lumber support available
- 5 Moulded foam sliding seat with 70mm travel
- 6 Full synchro mechanism 6 stops (height, backward tilt, ergonomic angle tilt) and gas height adjustment
  7 Tension adjustment
- 8 Polished aluminium base or black, white, grey polypropylene base 9 Universal castors