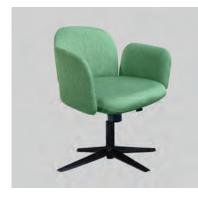

# **COMMUNITY CHAIRS** Madison The perfect occasional chair for modern living, meeting and community spaces. Madison is a multi-purpose occasional chair that can be used in a variety of office, hospitality and home environments.

### **KEY FEATURES**

- Low back shaped for supportFully upholstered one or two colour and bonded leather option

  3 Moulded foam seat and back
- 4 Base options: wooden leg base / 5 star base available in aluminium or black, white grey polypropylene / 4 star powder coated in black, white or grey