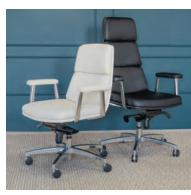

# Capitano

The Capitano is the first executive chair to originate out of South Africa. It is the ideal executive and boardroom chair with a design that expresses the user spirit of competence and respect.

# **Tribune**

Tribune is an executive chair ideal for boardrooms and executive offices, designed in a high or medium back and can be upholstered in leather or fabric.

- Leather / Bonded leather or Fabric and bespoke options
- Shell and upholstery one or two coloursSwivel, adjustable tilt
- 4 Height adjustable
- 5 Aluminium base or polypropylene base in black, white or grey
- 6 Universal castors