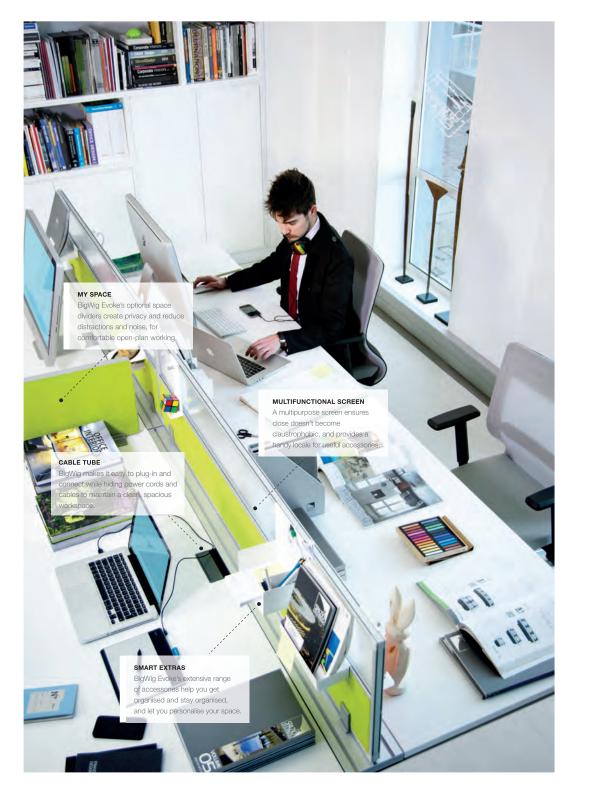

# LOGIC

Logic is a straight forward yet stylish desk, easy to mix, match and combine. For teamwork and task-oriented work, sitting and standing

The workplace is changing. Today's leaders don't want to sit behind closed doors amid dark, graceless furniture. You're visible and connected. You have an eye for contemporary design, quality materials and real craftsmanship. So why doesn't your desk look beautiful and feature sublime tactile details? BigWig Evoke is a range of sleek, aluminium framed desks, an inspiring environment for working, meeting and dreaming.

# What sort of desk do you deserve?

Your ideal desk is like a second skin. It makes your work easier from a practical perspective and more satisfying from an aesthetic one. BigWig's sleek aluminium construction is practical as well as beautiful. With configurations ranging from single desks to team-focused work benches, be free to choose how you work. All BigWig laminates and coatings are certified VOC-free, and our manufacturing processes meet all leading global environmental standards.