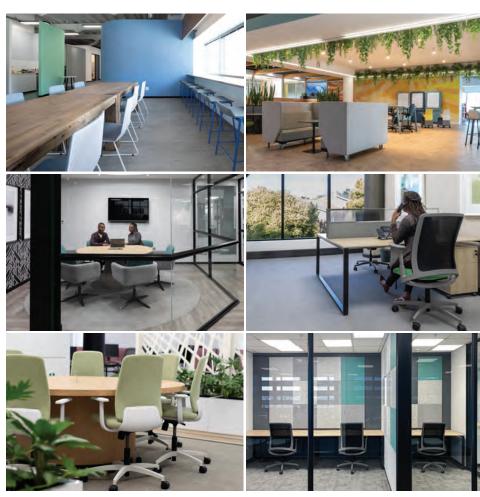

# signature spaces

An organisation's furniture is a tool for communicating their individual brand and culture. We pride ourselves on providing signature spaces that do exactly this.

angelshack.com