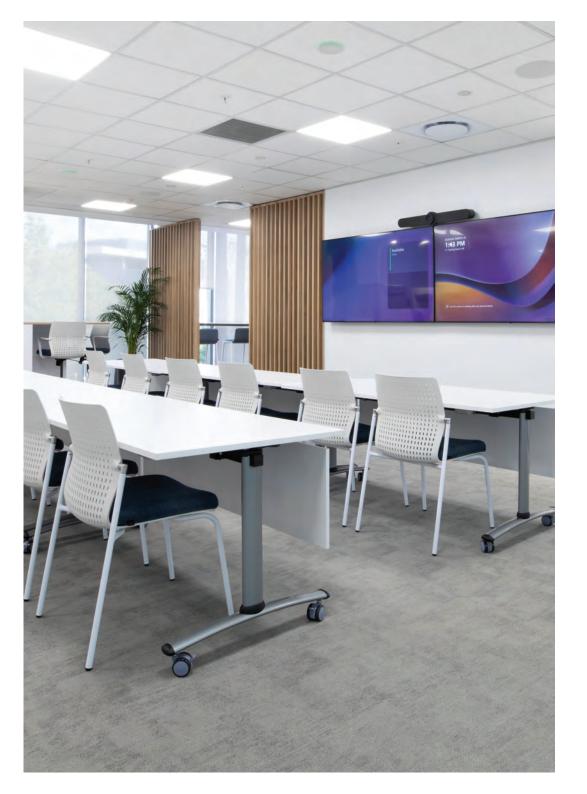

### TRAINING TABLES

Flexible training and teaming with everything at hand. Whether it's a large group training session, small group learning or peer-to-peer education, learning spaces should be able to adjust on demand.

The mobile training table can be easily rolled into various configurations. Modular furniture like chairs and tables on wheels offer office flexibility, allowing employees to move around, accommodate and create a comfortable working space.