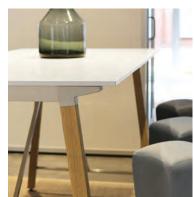

#### **7UP DESK**

7Up is available with an aluminium or wooden leg and coloured to your design criteria.