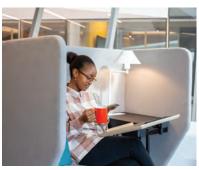

The NEST is an informal meeting area equipped with data points and charging stations for your smart devices. Our laptop table makes working comfortable and productive. To reduce voice and ambient sound intrusion the entire acoustic area is upholstered in hard wearing fabrics of your choice.

The NEST comes with options of power and data links for your smart devices. Now your power hungry equipment will remain fully charged throughout your meeting.

The task bars on the side frames of the NEST can accommodate plant holders, magazine racks and brochure stands. The NEST is a peaceful but productive space.