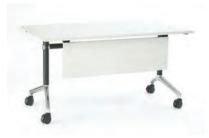

#### FLIP TOP

The Flip top table is an intelligent space saving folding desk system. Elegant design for offices, training and conference purposes

Innovation is our number one priority and as a result we are proud of our new antibacterial nano coating for work surfaces.