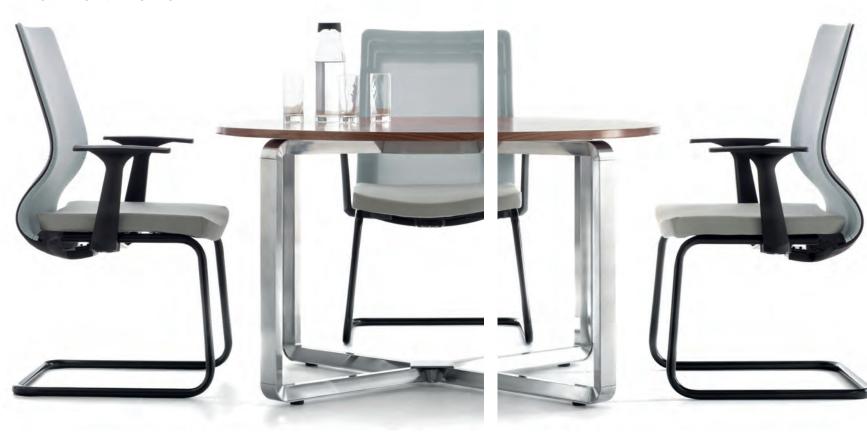

#### **BIGWIG MEETING TABLE**

From a quick heads-up on the latest developments to a longer, more detailed get-together, the BigWig meeting table is a great place to get things done.

**BIGWIG BOARDROOM** Comfortable and stylish, functional and inspirational, the BigWig Prestige boardroom table creates the right atmosphere for productive discussions and decision making.

KIS MEETING TABLE

Straight forward yet stylish meeting tables that are easy to mix, match and combine.