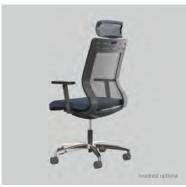

### **OFFICE CHAIRS ALLY**

Ally incorporates all the ergonomic features you expect to see in a high-performance task chair. Subtly. Multiway adjustment to ensure a perfect ergonomic fit. Your choice of a mesh or upholstered back. Plus our synchro mechanism that ensures

- Black, white or grey frame
  Strong flexible 3D mesh for lumber support
- 3 Arm height adjustment4 Optional lumber support available
- 5 Moulded foam sliding seat with 70mm travel
- 6 Full synchro mechanism 6 stops (height, backward tilt, ergonomic angle tilt) and gas height adjustment
  7 Tension adjustment
- 8 Polished aluminium base or black, white, grey polypropylene base 9 Universal castors