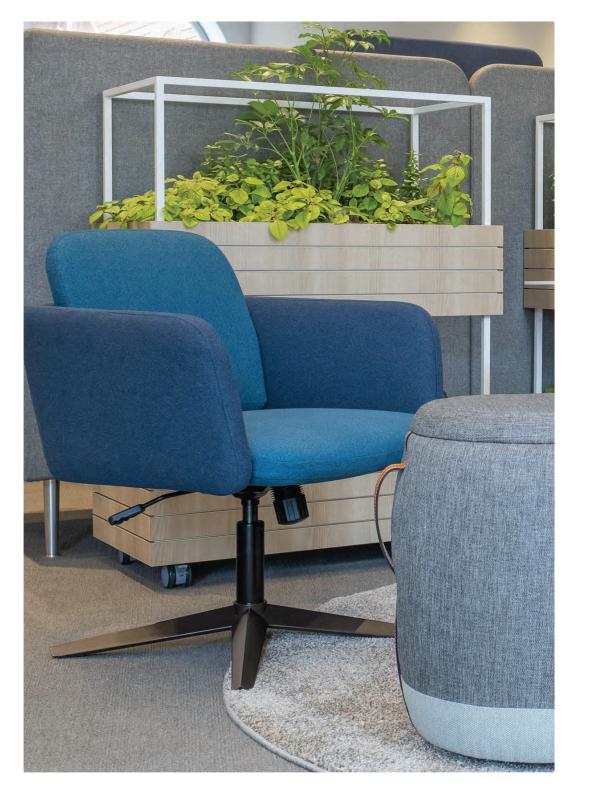

# **PLANTERS**

Planter boxes are some of the most adaptable and common additions to modern offices. They can transform your office space into stylish and vibrant workspaces. Studies have proven that by introducing elements of nature into the workplace, staff productivity, creativity, morale and workplace wellbeing have all increased.