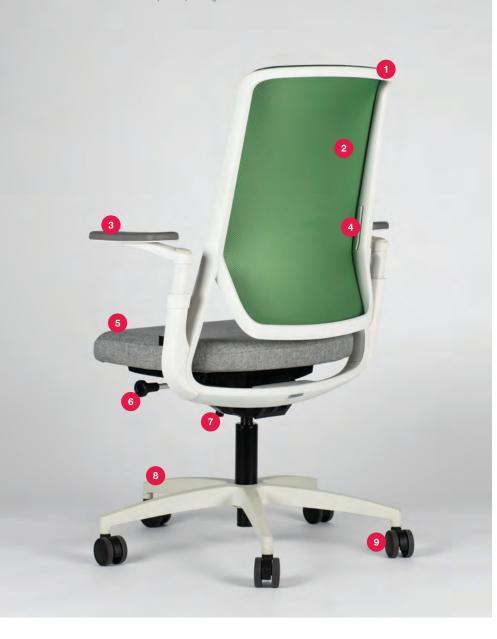

### **OFFICE CHAIRS ALLY**

Ally incorporates all the ergonomic features you expect to see in a high-performance task chair. Subtly. Multiway adjustment to ensure a perfect ergonomic fit. Your choice of a mesh or upholstered back. Plus our synchro mechanism that ensures

- Black, white or grey frame
  Strong flexible 3D mesh for lumber support
- 3 Arm height adjustment4 Optional lumber support available
- 5 Moulded foam sliding seat with 70mm travel
- 6 Full synchro mechanism 6 stops (height, backward tilt, ergonomic angle tilt) and gas height adjustment
  7 Tension adjustment
- 8 Polished aluminium base or black, white, grey polypropylene base 9 Universal castors