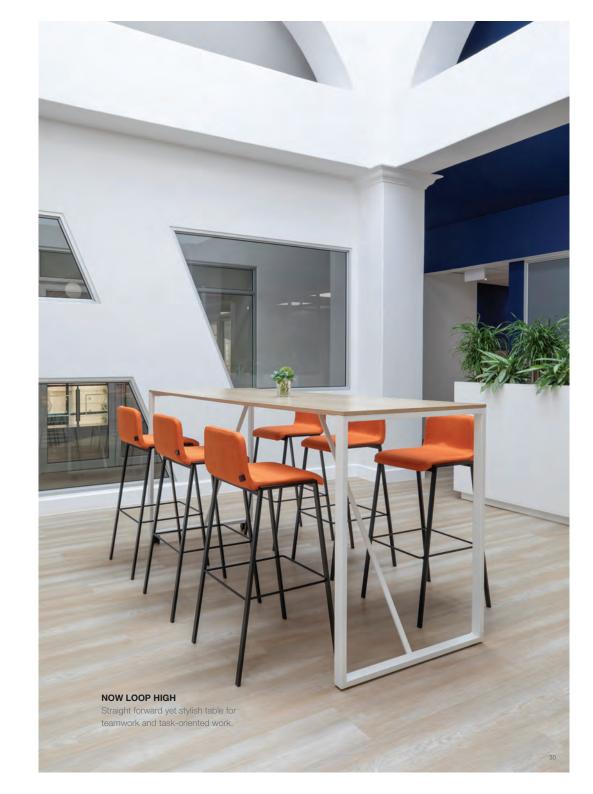

#### **7UP TABLE**

The 7Up high and narrow table are perfect for informal collaborative meetings.

**7UP HIGH** 

7Up high and narrow table is perfect for informal collaborative meetings.