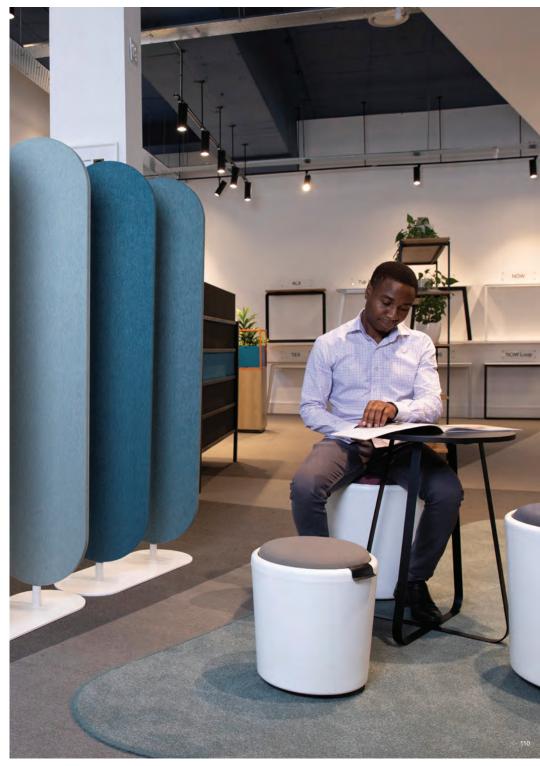

# **SHIELD**

Creating safe, private space is essential to open office environments. Our mobile screen divider Shield provides privacy for desk systems.