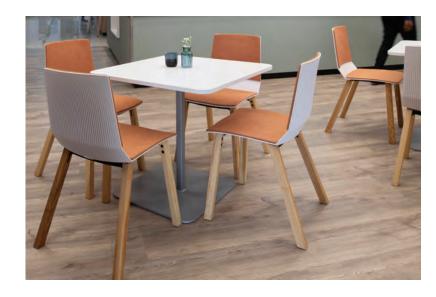

# Pera

Pera is a multi-purpose, inivting community chair that can be used in a variety of office, hospitality and home environments.

#### **KEY FEATURES**

Pera features a round seat shape with straight edges on the back, slim shell and cushions with wide armrests creating an inviting gesture with attention to detail in the stitching.

Base options: sleigh / wooden leg / 4 leg / bar stool