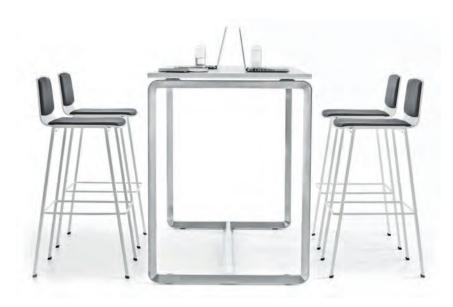

#### **BIGWIG SIT & STAND**

Get together to get it done with these elevated workbench solutions. Ideal for impromptu scrum-style meetings. Show, tell and share. Then break up and move forward.

Today's c-suite executives have moved on. You don't see an office full of dark, heavy furniture as a symbol of success. That's old school management. You're about leadership and coaching. Teamwork and agility. You would rather be out and about than behind closed doors. Your phone, your car, show that you appreciate clean, modern design and quality materials. BigWig Prestige is the perfect compliment to the contemporary c-suite office. Our executive desk is the finishing touch that says you've arrived and you are going places.

#### **BIGWIG HIGH**

Get together to get it done with this elevated workbench solution.