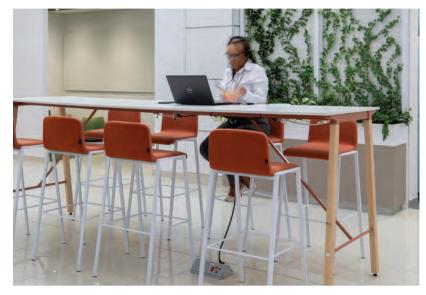

### **HIGH TABLES**

High tables allow choice to work where and how they want, according to the task. Transform meeting spaces into a collaborative team experience that's simple to use, deploy, and manage.

#### **BIGWIG HIGH**

Get together to get it done with this elevated workbench solution.