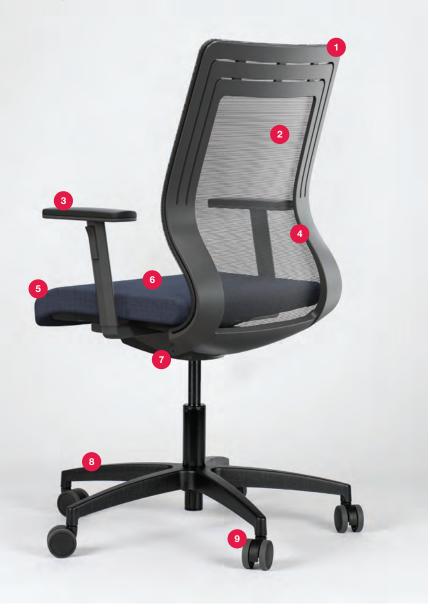

### **OFFICE CHAIRS ALLY**

Ally incorporates all the ergonomic features you expect to see in a high-performance task chair. Subtly. Multiway adjustment to ensure a perfect ergonomic fit. Your choice of a mesh or upholstered back. Plus our synchro mechanism that ensures

- Black, white or grey frame
  Strong flexible 3D mesh for lumber support
- 3 Arm height adjustment4 Optional lumber support available
- 5 Moulded foam sliding seat with 70mm travel
- 6 Full synchro mechanism 6 stops (height, backward tilt, ergonomic angle tilt) and gas height adjustment
  7 Tension adjustment
- 8 Polished aluminium base or black, white, grey polypropylene base 9 Universal castors