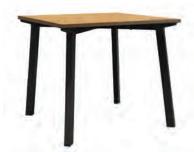

## **CAFÉ TABLES**

#### **BISTRO COCKTAIL**

The Bistro cocktail table is a hardy table suitable for areas where you do not want furniture to be re-arranged.