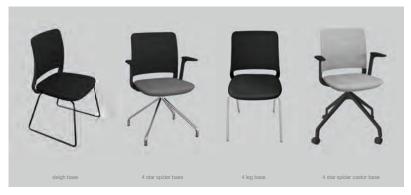

# **VISITOR & MEETING CHAIRS AltAir** With a durable polypropylene frame and curved lines that contour its body, ALT AIR is the multipurpose chair that fits right into every environment.

- Single moulded seat and back
   Polypropylene ribbed construction for strength and flexibility. Available as partly upholstered seat and back
- Bent steel legs designed for a sleek silhouette.
   Available in sleigh leg, 4 leg and 4 leg wooden
   Durable non-slip plastic clip-ons (replaceable)

- Single moulded seat and back
   Shaped for lumbar support
   Available as shell, fully or partly upholstered
   Base options: 4 leg, stackable, 4 star, 5 star, sleigh, wooden leg and bar stool

- 1 Air flow slots
- 2 Shaped for lumbar support
- 3 With or without arms
- 4 Moulded foam
- 5 Gas, tilt & lock adjustment
- 6 Tension adjustment
- 7 Polypropylene base in black, white or grey. Base options: 5 star, stackable, 5 star, sleigh, 4 leg
- 8 Universal castors

- 1 Fully upholstered or mesh2 Shaped for lumbar support
- 3 With or without arms
- 4 Moulded foam
- 5 Gas, tilt & lock adjustment
- Tension adjustment
  Polypropylene base in black, white or grey. Base options: 5 star, sleigh, 4 star, 4 star castors, 4 leg
- 8 Universal castors