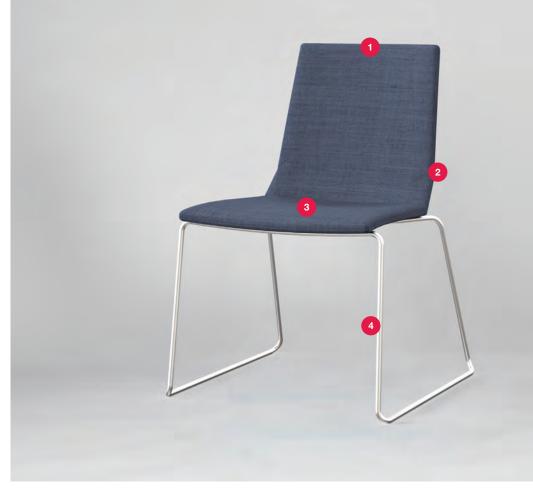

#### **VISITOR & MEETING CHAIRS**

FIN is the multipurpose chair designed to fit into all environments. With it's one piece seat shell, FIN can be offered in upholstered, partly upholstered and un-upholstered variations. FIN is available on 4-legs, an integral sleigh base, a conference chair base and as a bar stool.

- Single moulded seat and back
   Shaped for lumbar support
   Available as shell, fully or partly upholstered
   Base options: 4 leg, stackable, 4 star, 5 star, sleigh, wooden leg and bar stool