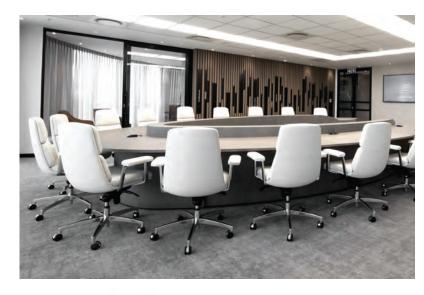

# Capitano

The Capitano is the first executive chair to originate out of South Africa. It is the ideal executive and boardroom chair with a design that expresses the user spirit of competence and respect.

- Leather / Bonded leather or Fabric and bespoke options
- Shell and upholstery one or two coloursSwivel, adjustable tilt
- 4 Height adjustable
- 5 Aluminium base
- 6 Universal castors