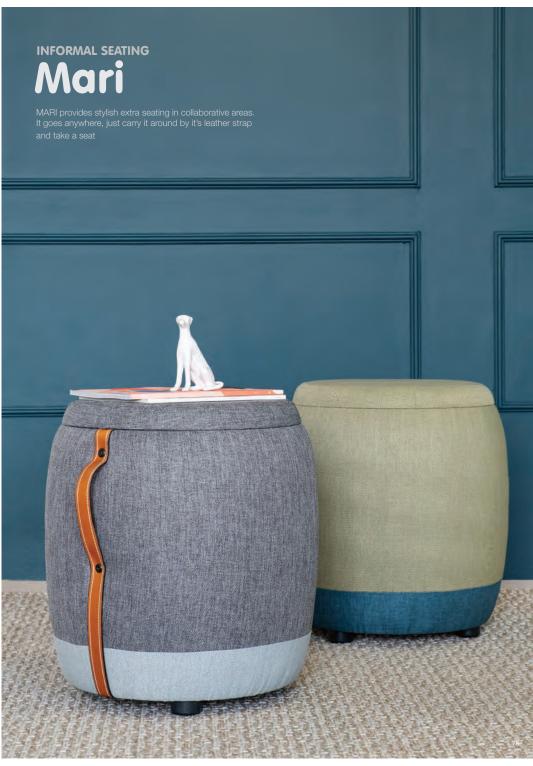

### **BUDDY**

Buddy chairs are designed to move about, they are light, playful and easy to reconfigure. You can tip, lean and swing around. A chair that is adaptable and affordable.

Buddy is ideal for that extra seat needed at a desk, meeting space or around the coffee area. With the option of a flat or rounded base, it is ideal for areas where movement and quick thinking is encouraged. Communicate your brand and culture by branding or choosing colours for Buddy.