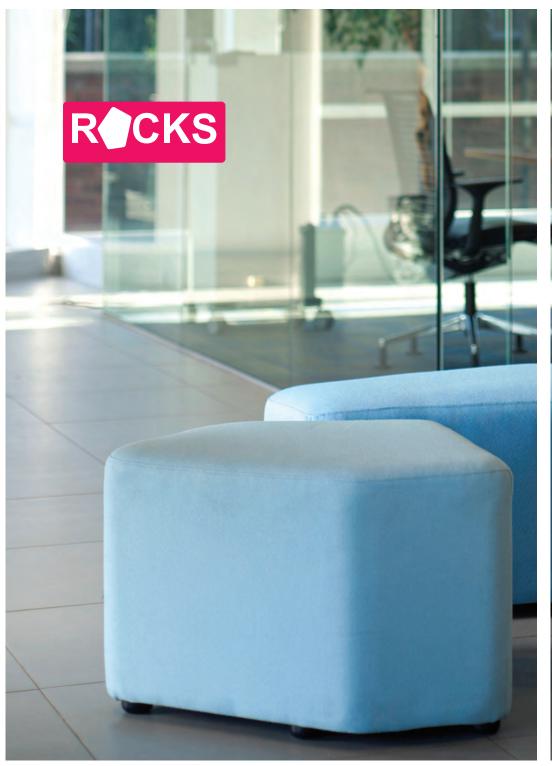

### 3rd base .pg 81

Booths Buddy
Solo TeePee
Hive Connect
Nest WhatNot
Perch Planters
Rocks Lock Up

# **LOCK UP**

Lockers provide personal storage, privacy and space division. Perfectly suited for shared spaces, our LOCK UP lockers are great for mobile workers and visitors. With a wide variety of heights and widths, they suits any space. Whether owned by an individual, or placed in a shared space, lockers provide personal storage, privacy and space division.