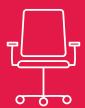

### **OFFICE CHAIRS ALLY**

Ally incorporates all the ergonomic features you expect to see in a high-performance task chair. Subtly. Multiway adjustment to ensure a perfect ergonomic fit. Your choice of a mesh or upholstered back. Plus our synchro mechanism that ensures

- Black, white or grey frame
  Strong flexible 3D mesh for lumber support
- 3 Arm height adjustment4 Optional lumber support available
- 5 Moulded foam sliding seat with 70mm travel
- 6 Full synchro mechanism 6 stops (height, backward tilt, ergonomic angle tilt) and gas height adjustment
  7 Tension adjustment
- 8 Polished aluminium base or black, white, grey polypropylene base 9 Universal castors