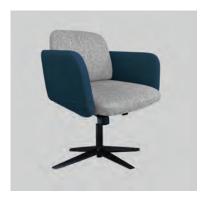

# **COMMUNITY CHAIRS** Madison The perfect occasional chair for modern living, meeting and community spaces. Madison is a multi-purpose occasional chair that can be used in a variety of office, hospitality and home environments.

### **KEY FEATURES**

- Low back shaped for supportFully upholstered one or two colour and bonded leather option

  3 Moulded foam seat and back
- 4 Base options: wooden leg base / 5 star base available in aluminium or black, white grey polypropylene / 4 star powder coated in black, white or grey