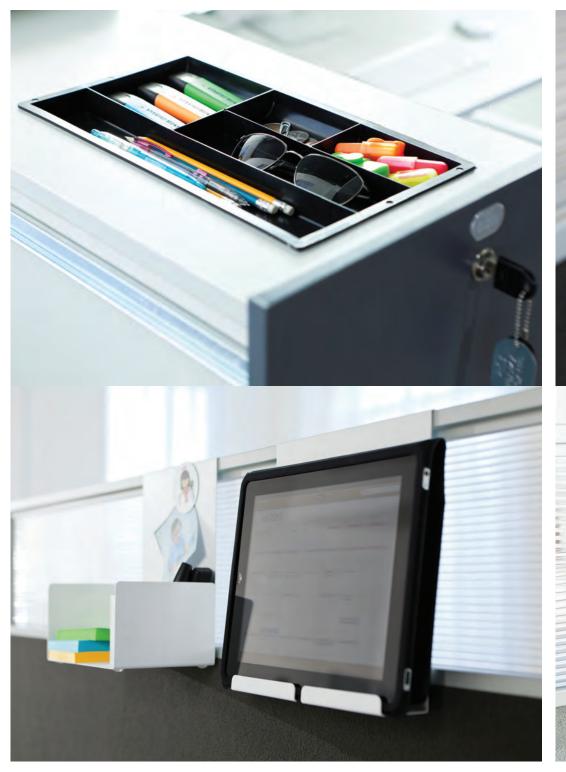

# **ACCESSORIES**

Plant holder
40mmH x 206mmW x 84mmD

#### Colours

Special colours on request