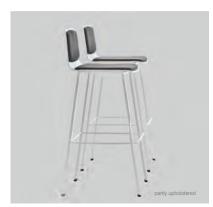

#### **VISITOR & MEETING CHAIRS**

FIN is the multipurpose chair designed to fit into all environments. With it's one piece seat shell, FIN can be offered in upholstered, partly upholstered and un-upholstered variations. FIN is available on 4-legs, an integral sleigh base, a conference chair base and as a bar stool.

- Single moulded seat and back
   Shaped for lumbar support
   Available as shell, fully or partly upholstered
   Base options: 4 leg, stackable, 4 star, 5 star, sleigh, wooden leg and bar stool