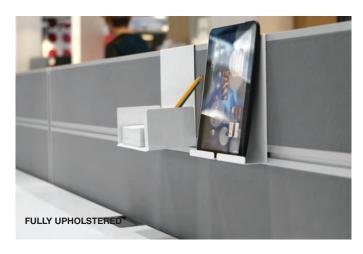

### **DESK SCREENS**

Lite, fully and partly upholstered desk screens bring structure to space. They successfully combine design and functionality by providing visual privacy and personal boundaries. Screens can incorporate accessories like the magnetic screen divider, tablet holders, letterboxes and cup holders. View our accessories to see the full range available.