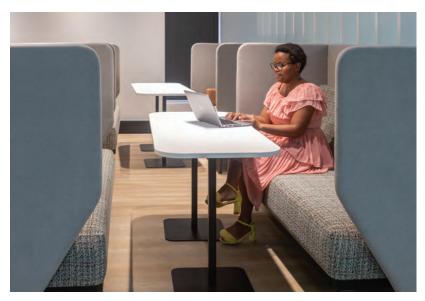

The NEST is an informal meeting area equipped with data points and charging stations for your smart devices. Our laptop table makes working comfortable and productive. To reduce voice and ambient sound intrusion the entire acoustic area is upholstered in hard wearing fabrics of your choice.

The NEST comes with options of power and data links for your smart devices. Now your power hungry equipment will remain fully charged throughout your meeting.

The task bars on the side frames of the NEST can accommodate plant holders, magazine racks and brochure stands. The NEST is a peaceful but productive space.