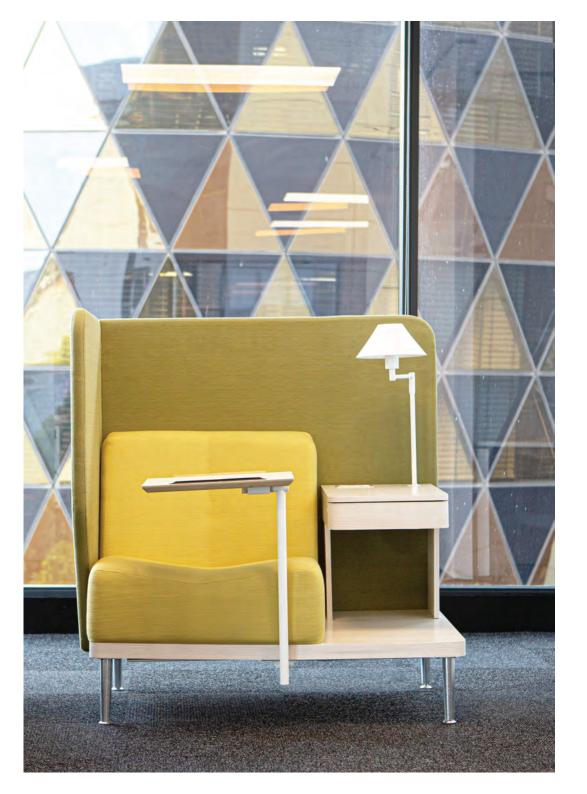

# HIVE

Concentration meets inspiration. Hive is more than just a chair or a desk; it's a fully-integrated solution that caters to the need for privacy and focus in bustling work environments. Designed for both individual work and collaboration, the Hive provides a unique blend of comfort, functionality, and privacy. Hive has what you need: a large comfy seat, multi-adjustable table, reading lamp, power outlets and lockable storage.