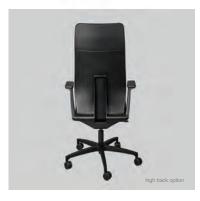

### **OFFICE CHAIRS ALLY**

Ally incorporates all the ergonomic features you expect to see in a high-performance task chair. Subtly. Multiway adjustment to ensure a perfect ergonomic fit. Your choice of a mesh or upholstered back. Plus our synchro mechanism that ensures

- Black, white or grey frame
  Strong flexible 3D mesh for lumber support
- 3 Arm height adjustment4 Optional lumber support available
- 5 Moulded foam sliding seat with 70mm travel
- 6 Full synchro mechanism 6 stops (height, backward tilt, ergonomic angle tilt) and gas height adjustment
  7 Tension adjustment
- 8 Polished aluminium base or black, white, grey polypropylene base 9 Universal castors