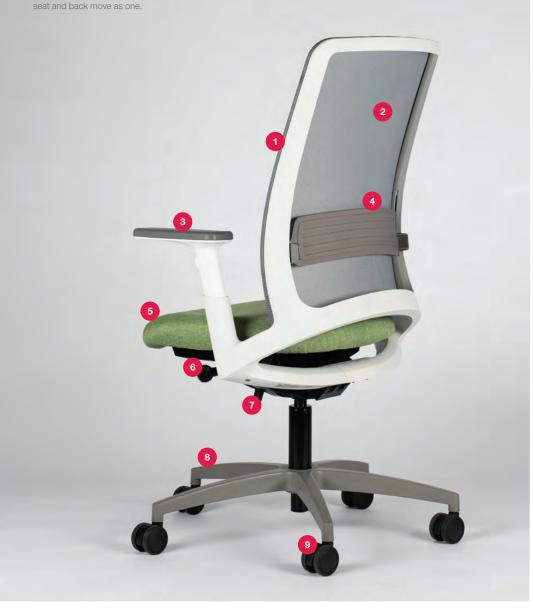

### **OFFICE CHAIRS ALLY**

Ally incorporates all the ergonomic features you expect to see in a high-performance task chair. Subtly. Multiway adjustment to ensure a perfect ergonomic fit. Your choice of a mesh or upholstered back. Plus our synchro mechanism that ensures

- Black, white or grey frame
  Strong flexible 3D mesh for lumber support
- 3 Arm height adjustment4 Optional lumber support available
- 5 Moulded foam sliding seat with 70mm travel
- 6 Full synchro mechanism 6 stops (height, backward tilt, ergonomic angle tilt) and gas height adjustment
  7 Tension adjustment
- 8 Polished aluminium base or black, white, grey polypropylene base 9 Universal castors