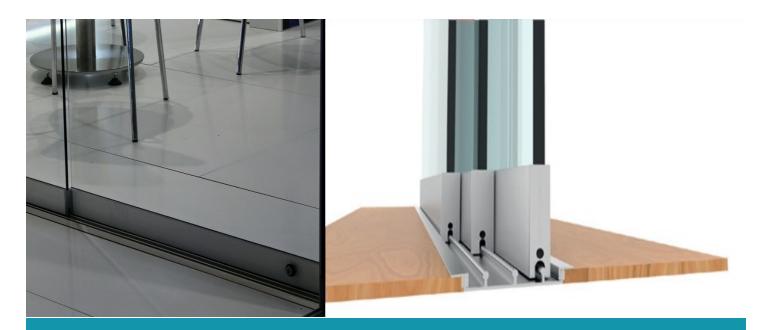

Water and Air tight—Slides horizontally to one side or both sides and can be hidden in a cavity