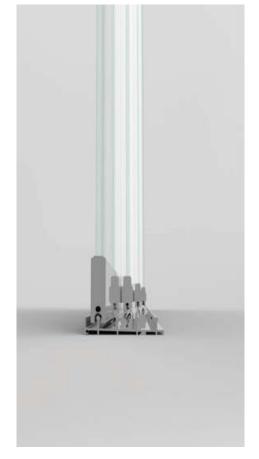

Each panel is supported and moved by 2 double-wheeled carriages which allows panels of up to 90kg in weight

Starting with 2 panels, additional tracks can be added as required with side or central opening, with locks or flush handles

Water and Air tight—Slides horizontally to one side or both sides and can be hidden in a cavity