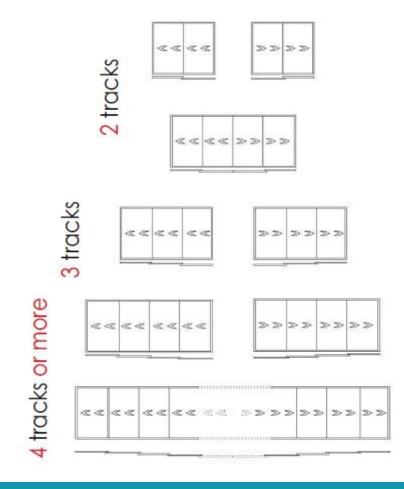

Each panel is supported and moved by 2 double-wheeled carriages which allows panels of up to 90kg in weight

Starting with 2 panels, additional tracks can be added as required with side or central opening, with locks or flush handles

Water and Air tight—Slides horizontally to one side or both sides and can be hidden in a cavity