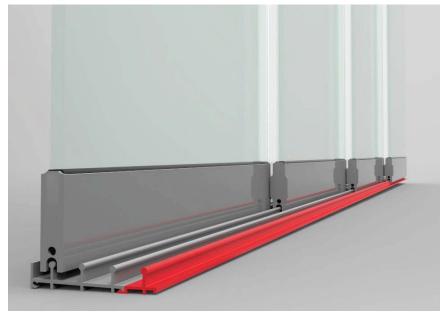

Each panel is supported and moved by 2 double-wheeled carriages which allows panels of up to 90kg in weight

Starting with 2 panels, additional tracks can be added as required with side or central opening, with locks or flush handles

Water and Air tight—Slides horizontally to one side or both sides and can be hidden in a cavity