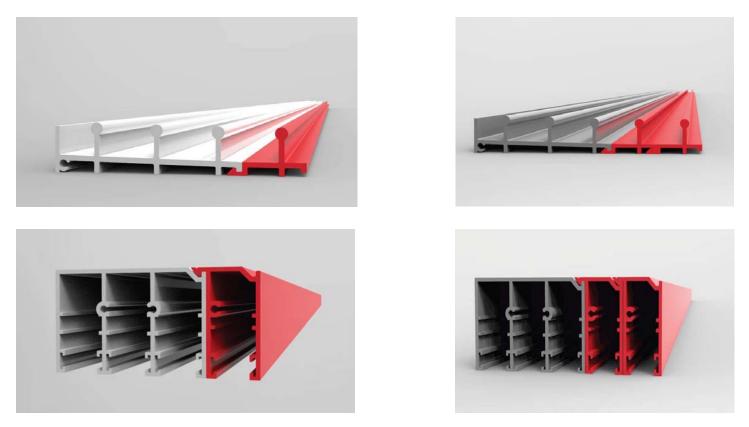

Each panel is supported and moved by 2 double-wheeled carriages which allows panels of up to 90kg in weight

Starting with 2 panels, additional tracks can be added as required with side or central opening, with locks or flush handles

Water and Air tight—Slides horizontally to one side or both sides and can be hidden in a cavity