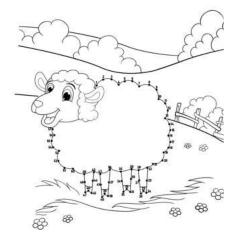

## **Connect the Dots**

What's included? Connect the dots and discover what animal is hiding in the paddock, draw your favourite items to pack for your next holiday and test your destination skills with the New Zealand find-a-word.