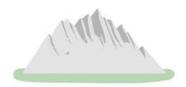

## Name the New Zealand Landmark

**Instructions:** Match each iconic landmark with the correct name on the right.

- Sky Tower, Auckland
- The big L&P bottle, Paeroa
- The Beehive, Wellington
- Aoraki/Mount Cook
- Auckland Harbour Bridge