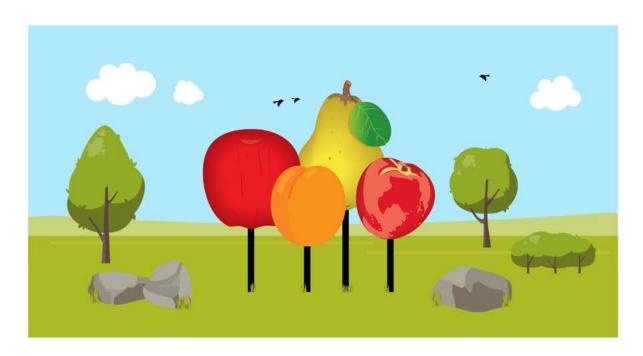

N Z V Α M Т S Κ Н Н O G E M Α S Q U Ε Ε Ν Т 0 W NТ R D Р M X C X G Α N Z E Υ M Υ Н 0 W V Z N Н В N U R S O S R W D В A W 1 Q R W DSQEO ΧG Ν Α C NX SHAM Т L N Y 1 0 Н

#### **WORD LIST**

WELLINGTON DUNEDIN NAPIER HAMILTON QUEENSTOWN ROTORUA NELSON AUCKLAND CHRISTCHURCH PICTON



## What are you bringing on holiday?

Instructions: Draw all the things you'd pack for your next trip.





## Name the New Zealand Landmark

**Instructions:** Match each iconic landmark with the correct name on the right.









- Sky Tower, Auckland
- The big L&P bottle, Paeroa
- The Beehive, Wellington
- Aoraki/Mount Cook
- Auckland Harbour Bridge



## **Spot the Difference**

**Instructions:** Can you spot the difference between these two pictures of the Big Fruit in Cromwell, Otago? (Hint: There are 10).







## Find the Items

Instructions: Find the below items.





## I Spy

**Instructions:** Tick all the items you see on your road trip.

| Stop Sign STOP | ☐ Traffic Lights ঢ়     |
|----------------|-------------------------|
| □ Cow 😝        | Mountains               |
| Police Car     | Speed Limit Sign 40     |
| ☐ Bridge       | Tall Buildings          |
| Beach C        | ☐ Traffic Cone <b>≜</b> |
| ☐ Bicycle 🛣    | ☐ Flag                  |
| Petrol Station | ☐ Train 💂               |
| Sheep          | ☐ Birds                 |



## **Dream New Zealand Holiday**

| Instructions: What if you could go on your dream New Zealand holiday? Write down all the fun things you'd see and do. |   |  |
|---------------------------------------------------------------------------------------