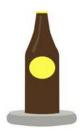

## Name the New Zealand Landmark

**Instructions:** Match each iconic landmark with the correct name on the right.

- Sky Tower, Auckland
- The big L&P bottle, Paeroa
- The Beehive, Wellington
- Aoraki/Mount Cook
- Auckland Harbour Bridge