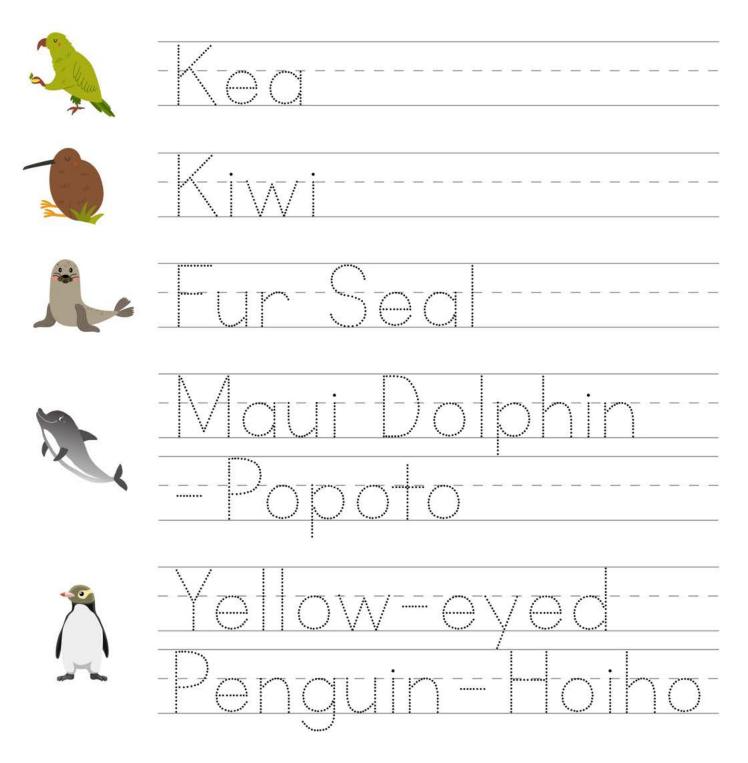

## **Trace the Words**

Instructions: Trace over these New Zealand animal names.