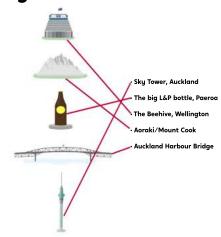

## Name the New Zealand Landmark

**Instructions:** Match each iconic landmark with the correct name on the right.

- Sky Tower, Auckland
- The big L&P bottle, Paeroa
- The Beehive, Wellington
- Aoraki/Mount Cook
- Auckland Harbour Bridge