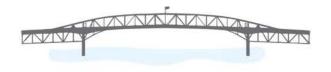

## Name the New Zealand Landmark

**Instructions:** Match each iconic landmark with the correct name on the right.

- Sky Tower, Auckland
- The big L&P bottle, Paeroa
- The Beehive, Wellington
- Aoraki/Mount Cook
- Auckland Harbour Bridge