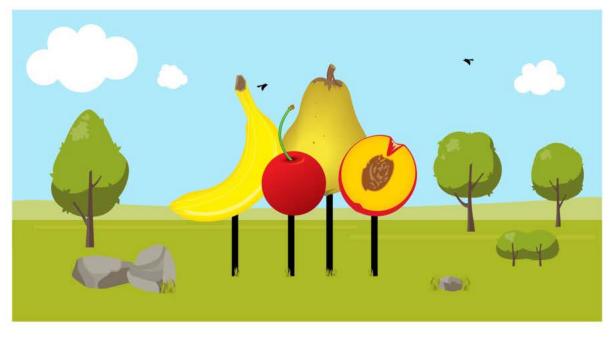

Z V Α M Т S Κ Н Н O G E M Α S Q U Ε Ε Ν Т 0 W NТ R D Р M X C X G Α N Z E Υ M Υ Н 0 W V Z N Н В N U R S O S R W D В A W 1 Q R W DSQEO ΧG Ν Α C NX SHAM Т L N Y 1 0 Н

#### **WORD LIST**

WELLINGTON DUNEDIN NAPIER HAMILTON QUEENSTOWN ROTORUA NELSON AUCKLAND CHRISTCHURCH PICTON



## What are you bringing on holiday?

Instructions: Draw all the things you'd pack for your next trip.





## Name the New Zealand Landmark

**Instructions:** Match each iconic landmark with the correct name on the right.









- Sky Tower, Auckland
- The big L&P bottle, Paeroa
- The Beehive, Wellington
- Aoraki/Mount Cook
- Auckland Harbour Bridge



## **Spot the Difference**

**Instructions:** Can you spot the difference between these two pictures of the Big Fruit in Cromwell, Otago? (Hint: There are 10).







## Find the Items

Instructions: Find the below items.





## I Spy

**Instructions:** Tick all the items you see on your road trip.

| Stop Sign STOP | ☐ Traffic Lights ঢ়     |
|----------------|-------------------------|
| □ Cow 😝        | Mountains               |
| Police Car     | Speed Limit Sign 40     |
| ☐ Bridge       | Tall Buildings          |
| Beach C        | ☐ Traffic Cone <b>≜</b> |
| ☐ Bicycle 🛣    | ☐ Flag                  |
| Petrol Station | ☐ Train 💂               |
| Sheep          | ☐ Birds                 |



## **Dream New Zealand Holiday**

| Instructions: What if you could go on your dream New Zealand holiday? Write down all the fun things you'd see and do. |   |  |
|-----------------------------------------------------------------------------------------