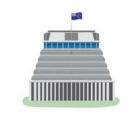

## Name the New Zealand Landmark

**Instructions:** Match each iconic landmark with the correct name on the right.

- Sky Tower, Auckland
- The big L&P bottle, Paeroa
- The Beehive, Wellington
- Aoraki/Mount Cook
- Auckland Harbour Bridge