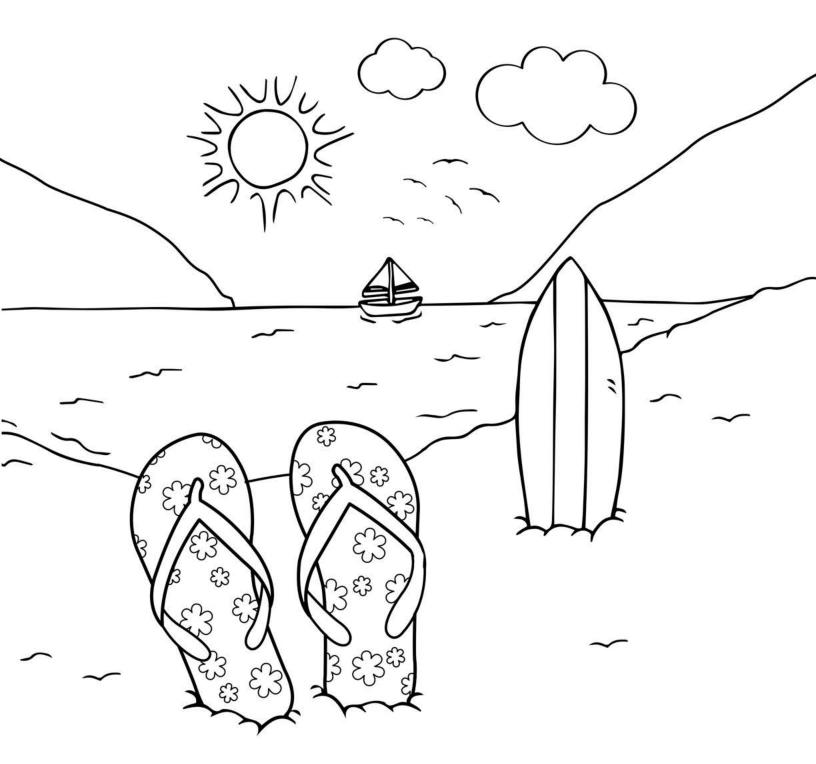

No worries, we can help out with that! Get ready for some holiday fun! Whether you're heading on a family road trip or staying at home, these activities are great for the whole family.

What's included? Connect the dots and discover what animal is hiding in the paddock, draw your favourite items to pack for your next holiday and test your destination skills with the New Zealand find-a-word.

#### Have fun!

- Wotif





## **Noughts and Crosses**

**Instructions:** Challenge someone to a game of Noughts and Crosses!





## **Connect the Dots**





## **Count the Fruit**

**Instructions:** How many items are in each picture?





## **Trace the Words**

Instructions: Trace over these New Zealand animal names.





## **Colouring In**

**Instructions:** Colour in this summer beach image.





### Find-A-Word

**Instructions:** Circle all the words you can find.

V U N W B EWCOA W X K Α R F Ζ A W DE K U U U 0 S R Τ S W N Χ Y C Z S K Κ Α S F 0 R Н Т Н Α O P S R X H Р H R S M Ε 0 -1 Κ R N Z V Α M Т S Κ Н Н O G E M Α S Q U Ε Ε Ν Т 0 W NТ R D Р M X C X G Α N Z E Υ M Υ Н 0 W V Z N Н В N U R S O S R W D В A W 1 Q R W DSQEO ΧG Ν Α C NX SHAM Т L N Y 1 0 Н

#### **WORD LIST**

WELLINGTON DUNEDIN NAPIER HAMILTON QUEENSTOWN ROTORUA NELSON AUCKLAND CHRISTCHURCH PICTON



## What are you bringing on holiday?

Instructions: Draw all the things you'd pack for your next trip.





## Name the New Zealand Landmark

**Instructions:** Match each iconic landmark with the correct name on the right.









- Sky Tower, Auckland
- The big L&P bottle, Paeroa
- The Beehive, Wellington
- Aoraki/Mou