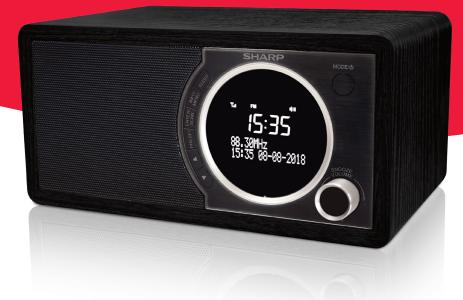

# **DIGITAL RADIO**

DAB+ Digital Radio | FM Radio | Bluetooth®

**Highlights** 

60 station memory

Dimmer function

Telescopic antenna/aerial

Wooden speaker housing

Stainless steel front panel

DAB/DAB+/FM with RDS

Bluetooth<sup>®</sup> 4.2 wireless music streaming

Alarm function (buzzer or radio) with Sleep and Snooze

LCD display white on black (display size: 49mm x 36.8mm)

## 😵 Bluetooth

FM 87,5 to 108 MHz, DAB 174,928 to 239,200 MHz 60 Station memory Wooden housing Stainless steel front panel

**Connectivity** 1 x Bluetooth®

Sound

Total max power output: 6 W

**Design - Features** 