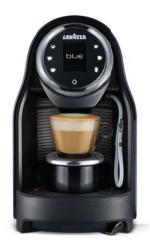

## **CLASSY** MILK

**Touch Interface** 3 different coffee selections and 3 milk-based recipes.

One Touch Milk Frother Attach milk pipe directly into the bottle, steams it until frothy and dispenses it into the cup.