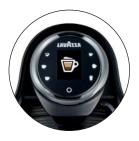

## **CLASSY** MILK

**Touch Interface** 3 different coffee selections and 3 milk-based recipes.

One Touch Milk Frother Attach milk pipe directly into the bottle, steams it until frothy and dispenses it into the cup.