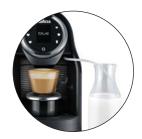

Small/Large Cup Rack Adjustable to two heights.

Large Used Capsule Collection Tray Easy to remove and to clean, it can hold up to 15 used capsules. The display signals when it needs to be emptied.

blue

| PREPARATION                                                     |                   |           |                                                   |   |                   |
|-----------------------------------------------------------------|-------------------|-----------|---------------------------------------------------|---|-------------------|
| Espresso 30 cc                                                  | Long coffee 90 cc | Free dose | Caffè Macchiato Cappuccino                        |   | Caffè Latte       |
|                                                                 |                   |           |                                                   | · |                   |
| <b>TECHNICAL FEAT</b>                                           | URES              |           |                                                   |   |                   |
| Works with Lavazza Blue capsules                                |                   | •         | Empty water tank warning                          |   | •                 |
| Semi - automatic ejection of used capsules in used capsule tray |                   |           | Full used capsule tray warning                    |   | •                 |
|                                                                 |                   | •         | Brita® filter predisposition                      |   | •                 |
| Machine start-up time                                           |                   | 20 sec.   | Voltage                                           |   | 220-240V- 50-60Hz |
| Used capsules container capacity                                |                   | 15        | Dimensions (Ixhxw)                                |   | 20x35x41 cm       |
| Water tank capacity                                             |                   | 1.8 l     | Nominal power                                     |   | 1455 W            |
| Fresh Milk Module                                               |                   | •         | Machine body material                             |   | ABS               |
| Low-energy Bluetooth Technology                                 |                   | •         | Weight                                            |   | 6.1 Kg            |
| Use of Lavazza Blue capsules detector                           |                   | •         | Cable's length                                    |   | 0.8 m             |
| Cup rack adjustable to 2 heights                                |                   | •         | Programmable stand-by after 30 sec.               |   | •                 |
| Display of number of brewed coffees                             |                   | •         | Programmable Eco-mode energy saving after 10 sec. |   |                   |
| Used capsule tray absence warning                               |                   | •         |                                                   |   | •                 |