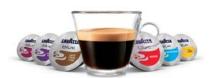

## **CLASSY** MILK

**Touch Interface** 3 different coffee selections and 3 milk-based recipes.

One Touch Milk Frother Attach milk pipe directly into the bottle, steams it until frothy and dispenses it into the cup.