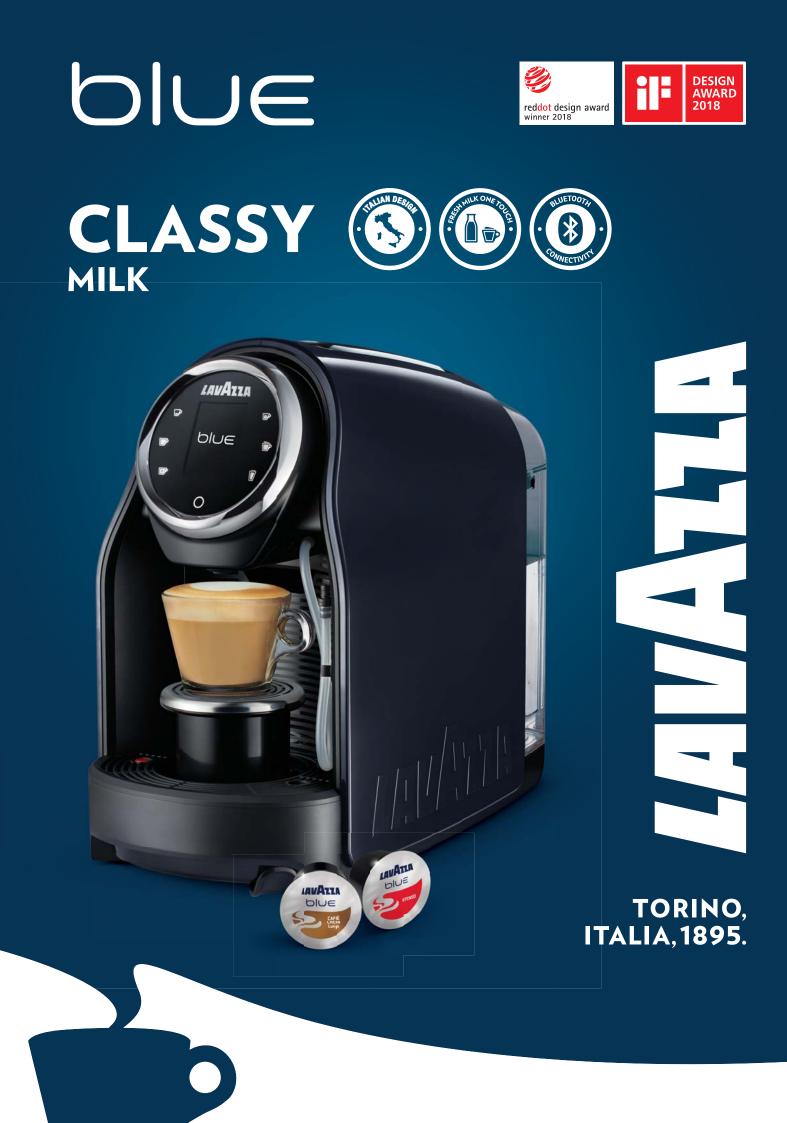

## **CLASSY** MILK

**Touch Interface** 3 different coffee selections and 3 milk-based recipes.

One Touch Milk Frother Attach milk pipe directly into the bottle, steams it until frothy and dispenses it into the cup.