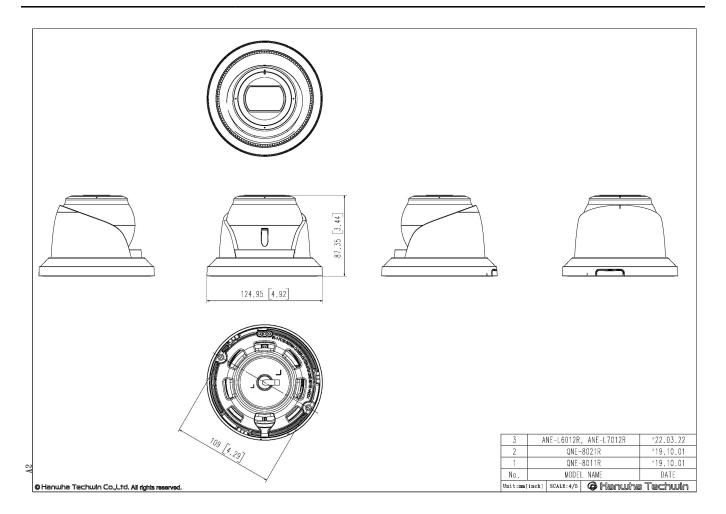

Design and specifications are subject to change without notice. The latest product information / specification can be found at HanwhaVision.com Hanwha Vision is formerly known as Hanwha Techwin.

| Light Viewable Length             | 20m(65.62ft)                                                                                                                                                                                              |
|-----------------------------------|-----------------------------------------------------------------------------------------------------------------------------------------------------------------------------------------------------------|
| 9 9.                              |                                                                                                                                                                                                           |
| Network                           |                                                                                                                                                                                                           |
| Ethernet                          | RJ-45 (10/100BASE-T)                                                                                                                                                                                      |
| Video Compression                 | H.265/H.264: Main/High, MJPEG                                                                                                                                                                             |
| Smart Codec                       | Manual (5ea area), WiseStream II                                                                                                                                                                          |
| Bitrate Control                   | H.264/H.265: CBR or VBR<br>MJPEG: VBR                                                                                                                                                                     |
| Streaming                         | Unicast(6 users) / Multicast<br>Multiple streaming (Up to 3 profiles)                                                                                                                                     |
| Protocol                          | IPv4, IPv6, TCP/IP, UDP/IP, RTP(UDP), RTP(TCP), RTCP, RTSP, NTP, HTTP, HTTPS, SSL/TLS, DHCP, PPPoE, FTP, SMTP, ICMP, IGMP, SNMPv1/v2c/v3(MIB-2), ARP, DNS, DDNS, QoS, PIM-SM, UPnP, Bonjour, LLDP         |
| Application Programming Interface | ONVIF Profile S/G/T,<br>SUNAPI (HTTP API)                                                                                                                                                                 |
| <br>Security                      |                                                                                                                                                                                                           |
| OS / Firmware Protect             | Firmware encryption                                                                                                                                                                                       |
| User authentication               | Digest Authentication, Prevent brute-force attack                                                                                                                                                         |
| Network authentication            | 802.1X Authentication(EAP-TLS, EAP-LEAP, EAP-PEAP MSCHAPv2)                                                                                                                                               |
| Secure Communication              | HTTPS, SRTP, WSS(Websocket secure)                                                                                                                                                                        |
| Access Control                    | Access control based on IP address                                                                                                                                                                        |
| Data Protect                      | Authentication information encryption, ZIP compression encryption                                                                                                                                         |
| Audit                             | User Access/System/Event log management                                                                                                                                                                   |
| Device ID                         | Device Certificate(Hanwha Private Root CA)                                                                                                                                                                |
| Secure Storage                    | SDcard partition encrypt                                                                                                                                                                                  |
| General                           |                                                                                                                                                                                                           |
| Webpage Language                  | English, Korean, Chinese, French, Italian, Spanish, German, Japanese, Russian, Portuguese, Czech, Polish, Turkish, Dutch, Hungarian, Greek                                                                |
| Edge Storage                      | Micro SD/SDHC/SDXC 1slot 128GB                                                                                                                                                                            |
| Memory                            | 512MB RAM, 256MB Flash                                                                                                                                                                                    |
|                                   |                                                                                                                                                                                                           |
| Environmental & Electrical        |                                                                                                                                                                                                           |
| Operating Temperature / Humidity  | $-30^{\circ}\text{C} \times +55^{\circ}\text{C}(-22^{\circ}\text{F} \times +131^{\circ}\text{F}) / 0 \times 95\% \text{ RH}$ * Start up should be done at above $-20^{\circ}\text{C}(-4^{\circ}\text{F})$ |
| Storage Temperature / Humidity    | -30°C ~ +55°C(-22°F ~ +131°F) / Less than 95% RH                                                                                                                                                          |
| Certification                     | IP67, IK10                                                                                                                                                                                                |
| Input Voltage                     | PoE(IEEE802.3af, Class3)                                                                                                                                                                                  |
| Power Consumption                 | Max 7.5W, typical 5.7W                                                                                                                                                                                    |
| Mechanical                        |                                                                                                                                                                                                           |
| Color / Material                  | White / Plastic, Aluminum                                                                                                                                                                                 |
| RAL Code                          | RAL9003                                                                                                                                                                                                   |
| Product Dimensions / Weight       | ø125.0x87.4mm(ø4.92x3.44"), 630g                                                                                                                                                                          |
| Compatible Conduit hole / Gangbox | None / Single, Double, 4" Octagon                                                                                                                                                                         |
| DORI (EN62676-4 standard)         |                                                                                                                                                                                                           |
| Detect (25PPM/ 8PPF)              | 44.3m(145.25ft)                                                                                                                                                                                           |
| Observe (63PPM/ 19PPF)            | 17.7m(58.10ft)                                                                                                                                                                                            |
| Recognize (125PPM/ 38PPF)         | 8.9m(29.05ft)                                                                                                                                                                                             |
|                                   |                                                                                                                                                                                                           |

## **ANE-L7012R**

4MP Super-Compact IR Flateye Camera

CAD Unit:mm [inch]