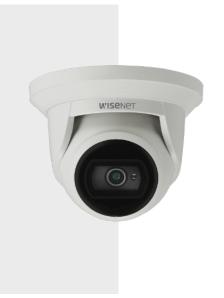

# **ANE-L7012R**

4MP Super-Compact IR Flateye Camera

### **Key Features**

- 4 megapixel (2560 x 1440) resolution
- Built-in 3mm fixed lens
- 30fps@ all resolutions (H.265/H.264)
- H.265/H.264, MJPEG codec supported, Multiple streaming
- Day & Night (ICR), WDR (120dB)
- Defocus detection, Directional detection, Motion detection, Enter/Exit, Tampering
- Micro SD/SDHC memory slot (Max. 32GB), PoE
- Hallway view, WiseStream II support
- IR viewable length 20m
- IP67, IK10 support