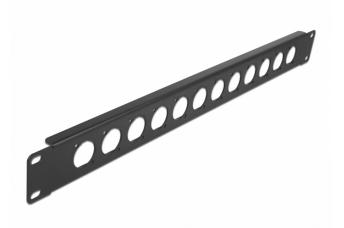

# Delock 19" D-Type Patch Panel 12 Port black

## Description

This patch panel by Delock can be mounted in a 19" rack. With its standardized dimensions, it is suitable for easy mounting of 12 D-type modules.

## Specification

- 12 D-type ports 24 x 19 mm
- For mounting in 19" racks, 1U
- Material: metal
- Colour: black
- Dimensions (LxWxH): ca. 483.0 x 44.5 x 12.5 mm

### Package content

D-type patch panel