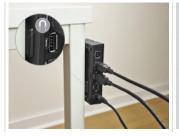

#### Secure mounting

A built-in magnet allows the switch to be attached to suitable metal surfaces; alternatively, the case has an option for wall mounting with screws.