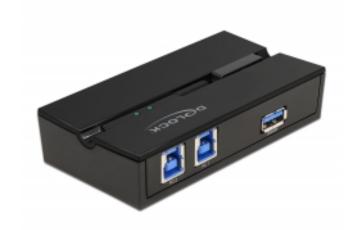

#### **Specification**

· Connectors:

Input:

2 x USB 3.0 Type-B female

Output:

1 x USB 3.0 Type-A female

- 1 x button with LED indicator for PC 1 or PC 2
- USB Bus powered (no additional power supply required)
- Data transfer rate up to:

SuperSpeed 5 Gbps,

Hi-Speed 480 Mbps,

Full-Speed 12 Mbps,

Low-Speed 1.5 Mbps

- Downwards compatible to USB 2.0 and USB 1.1
- Plug & Play
- · OS independent, no driver installation necessary
- · Plastic housing
- · Wall mounting integrated in the housing
- · Magnetic bottom
- · Colour: black
- Dimensions (LxWxH): ca. 106 x 56 x 25 mm