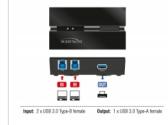

#### **Specification**

· Connectors:

Input:

2 x USB 3.0 Type-B female

Output:

1 x USB 3.0 Type-A female

- 1 x button with LED indicator for PC 1 or PC 2
- USB Bus powered (no additional power supply required)
- Data transfer rate up to: