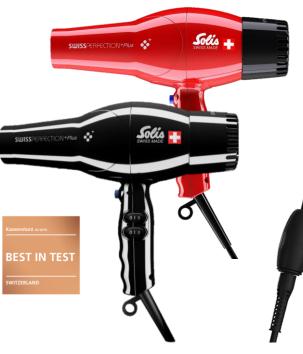

# **SOLIS** Swiss Perfection Plus

Solis' most popular and powerful professional hair dryer with Smart Silencer and 360°-Cord.

## Features

- + Ergonomic handle prevents premature fatigue
- + Multiple speed and heat settings
- + Detachable hair filter for easy cleaning
- + Overheat protection to prevent motor from permanent damage
- + Cable length: 3 m

## **Specifications**

| Article no.: | 968.35 I 968.41               |
|--------------|-------------------------------|
| Colour:      | black I red                   |
| Output:      | 2,300 W                       |
| Weight:      | 575 g (excl. cord)            |
| Dimensions:  | 25 x 9 x 21 cm                |
|              | (w x d x h)                   |
| EAN:         | 7611210968351   7611210968412 |