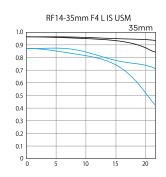

st
- Nano USM for smooth, fast and silent operation
- SWC and ASC coatings to prevent flare and ghosting

When space is tight, reach for this compact ultrawide zoom to capture every detail. Save weight in your gadget bag yet still achieve razor sharp results with the compact RF 14-35mm F4L IS USM ultra-wide zoom lens.

It's a high-performance RF lens appealing to those who seek compactness over fast apertures, yet still demand exceptional L-series performance, stunning image quality and superb weather-resistance With a constant f/4 aperture, silent autofocus, 5.5-stop image stabilisation and a 14-35mm focal length incorporating Aspherical and UD elements for crystal clear results, it's a great lens for landscapes, architecture and smooth, sharp video.

# Lens diagram



#### MTF charts





## Ideal for Architecture



Landscape



**Interiors** 



#### Canon accessories

Lens Hood EW-83P



Lens soft case LP1219



77mm Protect Lens Filter