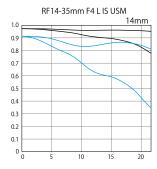

rast
- Nano USM for smooth, fast and silent operation
- SWC and ASC coatings to prevent flare and ghosting

When space is tight, reach for this compact ultrawide zoom to capture every detail. Save weight in your gadget bag yet still achieve razor sharp results with the compact RF 14-35mm F4L IS USM ultra-wide zoom lens.

It's a high-performance RF lens appealing to those who seek compactness over fast apertures, yet still demand exceptional L-series performance, stunning image quality and superb weather-resistance With a constant f/4 aperture, silent autofocus, 5.5-stop image stabilisation and a 14-35mm focal length incorporating Aspherical and UD elements for crystal clear results, it's a great lens for landscapes, architecture and smooth, sharp video.

# Lens diagram



#### MTF charts





## Ideal for Architecture



Landscape



**Interiors** 



#### Canon accessories

Lens Hood EW-83P



Lens soft case LP1219



77mm Protect Lens Filter