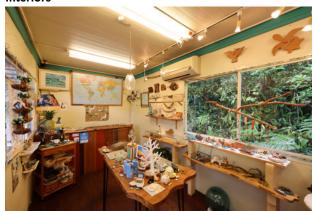

d ASC coatings to prevent flare and ghosting

When space is tight, reach for this compact ultrawide zoom to capture every detail. Save weight in your gadget bag yet still achieve razor sharp results with the compact RF 14-35mm F4L IS USM ultra-wide zoom lens.

It's a high-performance RF lens appealing to those who seek compactness over fast apertures, yet still demand exceptional L-series performance, stunning image quality and superb weather-resistance With a constant f/4 aperture, silent autofocus, 5.5-stop image stabilisation and a 14-35mm focal length incorporating Aspherical and UD elements for crystal clear results, it's a great lens for landscapes, architecture and smooth, sharp video.

# Lens diagram



#### MTF charts





## Ideal for Architecture



Landscape



**Interiors** 



#### Canon accessories

Lens Hood EW-83P



Lens soft case LP1219



77mm Protect Lens Filter