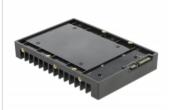

# Delock 3.5" Installation Frame for 2.5" SATA drive black

### Description

With this installation frame by Delock a **2.5" drive**, such as an SSD or HDD, can be mounted in a **3.5" drive bay** of a PC. The extensive installation options allow a secure attachment of the frame.

Delock 3.5" Installation Frame for 2.5" SATA drive

#### **Specification**

- · Connectors:
- 1 x SATA 6 Gb/s 22 pin plug
- 1 x SATA 6 Gb/s 22 pin receptacle
- For installation into a 3.5" bay
- For 1 x 2.5" device
- Horizontal and vertical mounting holes
- Suitable for 2.5" SATA HDD / SSD: HDD height up to 12.5 mm SATA HDD / SSD up to 6 Gb/s
- · Material: plastic
- · Colour: black
- Dimensions (LxWxH): ca. 147 x 101 x 20 mm