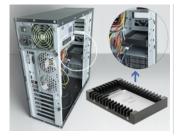

### Description

With this installation frame by Delock a **2.5" drive**, such as an SSD or HDD, can be mounted in a **3.5" drive bay** of a PC. The extensive installation options allow a secure attachment of the frame.

#### System requirements

- A free 3.5" bay
- A free SATA 7 pin interface
- A free SATA 15 pin interface