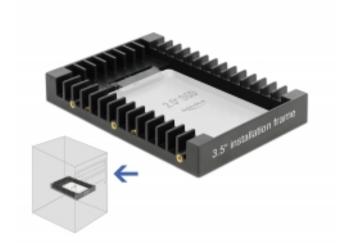

# Delock 3.5" Installation Frame for 2.5" SATA drive black

### Description

With this installation frame by Delock a **2.5" drive**, such as an SSD or HDD, can be mounted in a **3.5" drive bay** of a PC. The extensive installation options allow a secure attachment of the frame.

#### **Specification**

- · Connectors:
- 1 x SATA 6 Gb/s 22 pin plug
- 1 x SATA 6 Gb/s 22 pin receptacle
- For installation into a 3.5" bay
- For 1 x 2.5" device
- Horizontal and vertical mounting holes
- Suitable for 2.5" SATA HDD / SSD: HDD height up to 12.5 mm SATA HDD / SSD up to 6 Gb/s
- · Material: plastic
- · Colour: black
- Dimensions (LxWxH): ca. 147 x 101 x 20 mm