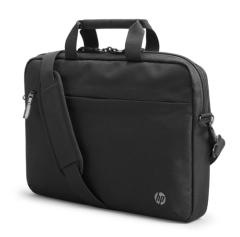

# HP Renew Business 14.1-inch Laptop Bag

# **Designed With You and the Environment In Mind**

Now you can feel good about the bag you use to protect your laptop. Designed to keep your laptop protected and accessories organized, the Renew Business 14.1-inch Laptop Bag uses environmentally-responsible materials that are durable, easy to clean and designed for comfort.

#### **Comfortably Versatile**

Here's one comfortable laptop bag, however you use it. Wear it across your chest or grab the handles and go. Plus a convenient pass-through fits over most rolling suitcase handles making commuting and traveling easier.