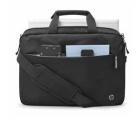

#### **Grab and Go Organization**

Stay organized with this clutter-free carry-all any time you need to move around, whether working from home or on the go. Numerous slip and zip pockets provide a secure home for your devices, peripherals and cables, plus a convenient cable pass-through keeps your phone, power bank or headphones connected while you are on the move.

# **Safe and Secure**

Make it harder for light fingered thieves and electronic pickpockets. An RFID pocket protects your credit cards and data from scanners while double-coil, lockable zippers and slip pockets keep your possessions tucked away and secure. Plus there's a Bluetooth® tracker pocket to house your tracking device² that locates your laptop bag.