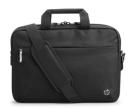

#### **Grab and Go Organization**

Stay organized with this clutter-free carry-all any time you need to move around, whether working from home or on the go. Numerous slip and zip pockets provide a secure home for your devices, peripherals and cables, plus a convenient cable pass-through keeps your phone, power bank or headphones connected while you are on the move.

#### **Comfortably Versatile**

Here's one comfortable laptop bag, however you use it. Wear it across your chest or grab the handles and go. Plus a convenient pass-through fits over most rolling suitcase handles making commuting and traveling easier.