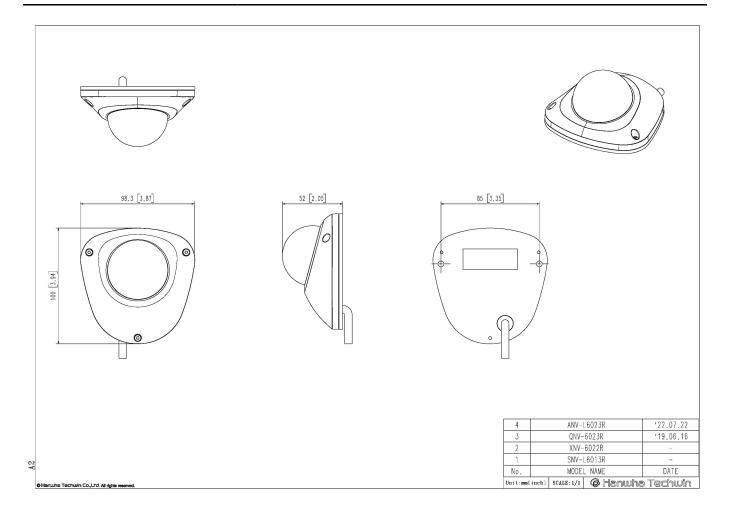

## ANV-L6023R

2MP Vandal-Resistant Network IR Flateye Dome Camera

CAD Unit:mm [inch]