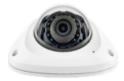

## ANV-L6023R

2MP Vandal-Resistant Network IR Flateye Dome Camera

### **Key Features**

- 2 Megapixel (1920 x 1080) resolution
- 3.6mm lens w/ 94.8° HFoV
- 30fps@all resolutions (H.265/H.264)
- H.265/H.264, MJPEG codec support, Multiple streaming
- Day & Night (ICR), WDR (120dB)
- Defocus detection, Directional detection, Motion detection, Enter/Exit, Tampering
- Micro SD/SDHC memory slot (Max. 32GB), PoE
- Hallway View, WiseStream II support
- IR viewable length 15m
- IP66, IK10, NEMA4X support