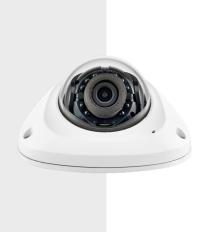

## ANV-L6023R

2MP Vandal-Resistant Network IR Flateye Dome Camera

### **Key Features**

- 2 Megapixel (1920 x 1080) resolution
- 3.6mm lens w/ 94.8° HFoV
- 30fps@all resolutions (H.265/H.264)
- H.265/H.264, MJPEG codec support, Multiple streaming
- Day & Night (ICR), WDR (120dB)
- Defocus detection, Directional detection, Motion detection, Enter/Exit, Tampering
- Micro SD/SDHC memory slot (Max. 32GB), PoE
- Hallway View, WiseStream II support
- IR viewable length 15m
- IP66, IK10, NEMA4X support

# 2MP Vandal-Resistant Network IR Flateye Dome Camera