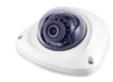

## ANV-L6023R

2MP Vandal-Resistant Network IR Flateye Dome Camera

### **Key Features**

- 2 Megapixel (1920 x 1080) resolution
- 3.6mm lens w/ 94.8° HFoV
- 30fps@all resolutions (H.265/H.264)
- H.265/H.264, MJPEG codec support, Multiple streaming
- Day & Night (ICR), WDR (120dB)
- Defocus detection, Directional detection, Motion detection, Enter/Exit, Tampering
- Micro SD/SDHC memory slot (Max. 32GB), PoE
- Hallway View, WiseStream II support
- IR viewable length 15m
- IP66, IK10, NEMA4X support

# 2MP Vandal-Resistant Network IR Flateye Dome Camera