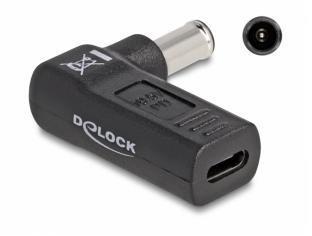

# Delock Adapter for Laptop Charging Cable USB Type-C<sup>™</sup> female to Sony 6.0 x 4.3 mm male 90° angled

#### Connectors:

- 1 x USB Type-C™ female
- 1 x Sony 6.0 x 4.3 mm male
- Colour: black
- Voltage: 19.5 V
- Output current: 3 A
- Dimensions (LxWxH): ca. 38.0 x 33.4 x 10.5 mm

#### Package content

USB-C<sup>™</sup> to Sony adapter