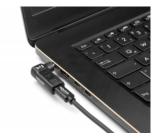

## Description

With this adapter by Delock a USB Type-C<sup>TM</sup> cable can be used to charge a laptop. The 90° angle avoids the bending of the cable and due to the small dimensions, the adapter is an ideal companion on the go.

### USB Type-C<sup>™</sup> port

With the USB Type-C<sup>TM</sup> connector, any USB-C<sup>TM</sup> charging cable can be used to charge the laptop. The adapter is a practical addition for working on the go since no laptop specific charging cable is needed.