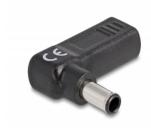

# Delock Adapter for Laptop Charging Cable USB Type-C<sup>™</sup> female to Sony 6.0 x 4.3 mm male 90° angled

#### Connectors:

- 1 x USB Type-C™ female
- 1 x Sony 6.0 x 4.3 mm male
- Colour: black
- Voltage: 19.5 V
- Output current: 3 A
- Dimensions (LxWxH): ca. 38.0 x 33.4 x 10.5 mm