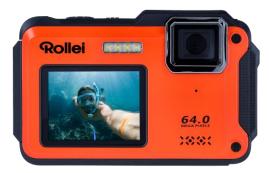

## Sportsline 64 Selfie - The waterproof camera for everyone.

Rollei

- Waterproof housing: Suitable for snorkelling up to a depth of 5 metres
- High photo resolution: Up to 64 megapixels for detailed images
- 4K video: Delivers high-resolution, vivid video footage
- Two displays: 2.8" main display and 2.0" front display for selfies
- Long battery life: 1200mAh battery capacity for extensive recording

| Technical Data                          |                                                                                                                                                                                                                                                 |
|-----------------------------------------|-------------------------------------------------------------------------------------------------------------------------------------------------------------------------------------------------------------------------------------------------|
| Model                                   | Sportsline 64 selfie                                                                                                                                                                                                                            |
| Sensor                                  | CMOS 13 MP                                                                                                                                                                                                                                      |
| Chip                                    | All Winner V536                                                                                                                                                                                                                                 |
| Display                                 | 2.8" back & 2.0" front - Dual IPS HD                                                                                                                                                                                                            |
| Waterproof                              | 5 meters – IPX8                                                                                                                                                                                                                                 |
| Photo resolution                        | 64MP (9,216 x 6,912)*<br>56MP (8,640 x 6,480)*<br>48MP (8,000 x 6,000)*<br>30MP (6,400 x 4,800)*<br>24MP (5,648 x 4,236)*<br>20MP (5,120 x 3,840)*<br>12MP (4,000 x 3,000)<br>8MP (3,264 x 2,448)<br>5MP (2,592 x 1,936)<br>3MP (2,048 x 1,536) |
| Photo format                            | JPEG                                                                                                                                                                                                                                            |
| Video resolution                        | 4K: 3,840 x 2,160p (30 fps),<br>2.7K: 2,688 x 1,520p (60/30 fps),<br>FHD: 1,920 x 1,080p (60/30 fps),<br>HD: 1,280 x 720p (120/60/30 fps)                                                                                                       |
| Video format                            | MP4                                                                                                                                                                                                                                             |
| Memory                                  | microSD memory card (max. 64 GB)                                                                                                                                                                                                                |
| Modes                                   | Slow motion, loop, time-lapse, automatic, continuous shooting                                                                                                                                                                                   |
| Connections                             | USB-C                                                                                                                                                                                                                                           |
| Material                                | Plastic / Aluminium                                                                                                                                                                                                                             |
| Power supply                            | Lithium-ion battery, 3.7 V / 1,200 mAh / 4.44 Wh                                                                                                                                                                                                |
| Dimensions (L x W x H)   Weight         | 11.2 x 7.1 x 2.7 cm cm   147 kg                                                                                                                                                                                                                 |
| What's in the Box and Packaging Details |                                                                                                                                                                                                                                                 |
| What's in the box                       | Sportsline 64 Selfie, battery, wrist strap, USB-C cable, user manual                                                                                                                                                                            |
|                                         |                                                                                                                                                                                                                                                 |