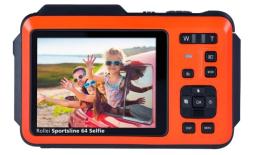

## Sportsline 64 Selfie - The waterproof camera for everyone.

Rollei

- Waterproof housing: Suitable for snorkelling up to a depth of 5 metres
- High photo resolution: Up to 64 megapixels for detailed images
- 4K video: Delivers high-resolution, vivid video footage
- Two displays: 2.8" main display and 2.0" front display for selfies
- Long battery life: 1200mAh battery capacity for extensive recording

| Technical Data                          |                                                                                                                                                                                                                                                 |
|-----------------------------------------|-------------------------------------------------------------------------------------------------------------------------------------------------------------------------------------------------------------------------------------------------|
| Model                                   | Sportsline 64 selfie                                                                                                                                                                                                                            |
| Sensor                                  | CMOS 13 MP                                                                                                                                                                                                                                      |
| Chip                                    | All Winner V536                                                                                                                                                                                                                                 |
| Display                                 | 2.8" back & 2.0" front - Dual IPS HD                                                                                                                                                                                                            |
| Waterproof                              | 5 meters – IPX8                                                                                                                                                                                                                                 |
| Photo resolution                        | 64MP (9,216 x 6,912)*<br>56MP (8,640 x 6,480)*<br>48MP (8,000 x 6,000)*<br>30MP (6,400 x 4,800)*<br>24MP (5,648 x 4,236)*<br>20MP (5,120 x 3,840)*<br>12MP (4,000 x 3,000)<br>8MP (3,264 x 2,448)<br>5MP (2,592 x 1,936)<br>3MP (2,048 x 1,536) |
| Photo format                            | JPEG                                                                                                                                                                                                                                            |
| Video resolution                        | 4K: 3,840 x 2,160p (30 fps),<br>2.7K: 2,688 x 1,520p (60/30 fps),<br>FHD: 1,920 x 1,080p (60/30 fps),<br>HD: 1,280 x 720p (120/60/30 fps)                                                                                                       |
| Video format                            | MP4                                                                                                                                                                                                                                             |
| Memory                                  | microSD memory card (max. 64 GB)                                                                                                                                                                                                                |
| Modes                                   | Slow motion, loop, time-lapse, automatic, continuous shooting                                                                                                                                                                                   |
| Connections                             | USB-C                                                                                                                                                                                                                                           |
| Material                                | Plastic / Aluminium                                                                                                                                                                                                                             |
| Power supply                            | Lithium-ion battery, 3.7 V / 1,200 mAh / 4.44 Wh                                                                                                                                                                                                |
| Dimensions (L x W x H)   Weight         | 11.2 x 7.1 x 2.7 cm cm   147 kg                                                                                                                                                                                                                 |
| What's in the Box and Packaging Details |                                                                                                                                                                                                                                                 |
| What's in the box                       | Sportsline 64 Selfie, battery, wrist strap, USB-C cable, user manual                                                                                                                                                                            |
|                                         |                                                                                                                                                                                                                                                 |