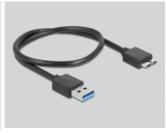

### Description

This plastic enclosure by Delock can be used for the installation of a **2.5" SATA hard drive or SSD**. Despite the slim design, hard disks up to a **height of 9.5 mm** can be installed. The included USB Type Micro-B to USB Type-A cable allows the connection to a free USB Type-A female port.

## Package content

- 2.5" external enclosure
- · Cable USB 3.0 Type-A to Type Micro-B, length ca. 50 cm
- User manual