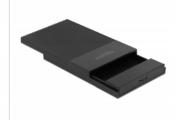

#### HDD / SSD installation without tools

The special feature of this enclosure is that **no tools** are required to install the HDD. The lid can be pushed backwards by a little pressure, the HDD will be attached to the SATA port and then the lid is reattached until it locks.