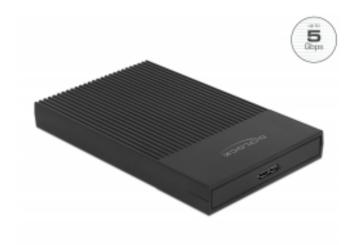

# Delock External Enclosure for 2.5" SATA HDD / SSD with SuperSpeed USB Type Micro-B female - tool free

### Description

This plastic enclosure by Delock can be used for the installation of a **2.5" SATA hard drive or SSD**. Despite the slim design, hard disks up to a **height of 9.5 mm** can be installed. The included USB Type Micro-B to USB Type-A cable allows the connection to a free USB Type-A female port.

## **Specification**

Connectors:

external: 1 x SuperSpeed USB (USB 3.2 Gen 1) Type Micro-B female internal: 1 x SATA 6 Gb/s 22 pin receptacle

- Chipset: Asmedia ASM225CM
- Suitable for 2.5" SATA HDD / SSD: HDD height up to 9.5 mm
  SATA HDD / SSD up to 6 Gb/s
  HDD / SSD up to 4 TB
  supports 5 V HDD / SSD
- Data transfer rate up to 5 Gb/s
- · LED indicator for power and access
- Supports S.M.A.R.T.
- Supports TRIM
- · Hot Plug, Plug & Play
- Dimensions (LxWxH): ca. 128 x 79 x 15 mm