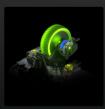

### **KRYSTAL 4D WHEEL**

With a satisfying tactile feel, the Krystal wheel is fast and responsive and has expanded functionality with left and right lateral clicks.