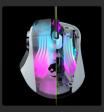

## **3-DIMENSIONAL LIGHTING**

Experience immersion like never before with 19 LEDs and 8 light guides diffusing RGB illumination through a translucent shell.