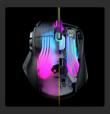

## **3-DIMENSIONAL LIGHTING**

Experience immersion like never before with 19 LEDs and 8 light guides diffusing RGB illumination through a translucent shell.