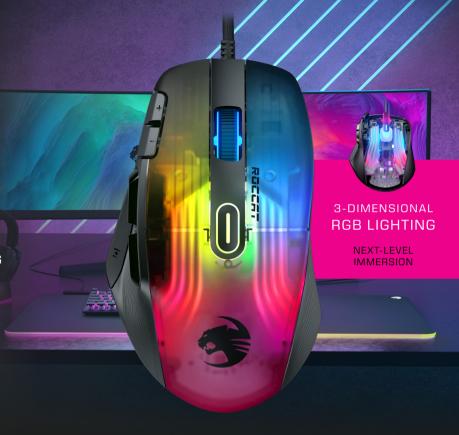

## **3-DIMENSIONAL LIGHTING**

Experience immersion like never before with 19 LEDs and 8 light guides diffusing RGB illumination through a translucent shell.

# **ERGONOMIC 3D LIGHTING**GAMING MOUSE

INTELLIGENT LIGHTING ENGINE

ROCCAT® KRYSTAL 4D WHEEL

KONE XP - BLACK

# ERGONOMIC 3D LIGHTING GAMING MOUSE

AIMO

INTELLIGENT LIGHTING ENGINE

ROCCAT® KRYSTAL 4D WHEEL

KONE XP - WHITE