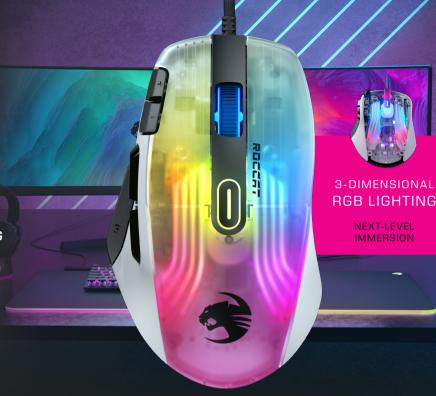

#### LEGENDARY KONE SHAPE

The iconic Kone shape loved by gamers the world over. Now featuring a multi-button thumb area for added comfort and convenience while gaming.

## **3-DIMENSIONAL LIGHTING**

Experience immersion like never before with 19 LEDs and 8 light guides diffusing RGB illumination through a translucent shell.

### **KRYSTAL 4D WHEEL**

With a satisfying tactile feel, the Krystal wheel is fast and responsive and has expanded functionality with left and right lateral clicks.

# **ERGONOMIC 3D LIGHTING**GAMING MOUSE

INTELLIGENT LIGHTING ENGINE

ROCCAT® KRYSTAL 4D WHEEL

KONE XP - BLACK