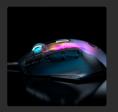

#### LEGENDARY KONE SHAPE

The iconic Kone shape loved by gamers the world over. Now featuring a multi-button thumb area for added comfort and convenience while gaming.

## **3-DIMENSIONAL LIGHTING**

Experience immersion like never before with 19 LEDs and 8 light guides diffusing RGB illumination through a translucent shell.

#### **LEGENDARY KONE SHAPE**

The iconic Kone shape loved by gamers the world over. Now featuring a multi-button thumb area for added comfort and convenience while gaming.