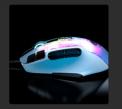

#### LEGENDARY KONE SHAPE

The iconic Kone shape loved by gamers the world over. Now featuring a multi-button thumb area for added comfort and convenience while gaming.

## **3-DIMENSIONAL LIGHTING**

Experience immersion like never before with 19 LEDs and 8 light guides diffusing RGB illumination through a translucent shell.

### **KRYSTAL 4D WHEEL**

With a satisfying tactile feel, the Krystal wheel is fast and responsive and has expanded functionality with left and right lateral clicks.

# **ERGONOMIC 3D LIGHTING**GAMING MOUSE

INTELLIGENT LIGHTING ENGINE

ROCCAT® KRYSTAL 4D WHEEL

KONE XP - BLACK