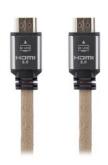

## MALE HDMI / MALE HDMI 4K CABLE 2M ROPE

## TRANSMIT YOUR AUDIO AND VIDEO DATAS!

HDMI Cable Male / Male 19 pin "FULL HD" 2160p up to 4096x 2160 pixels (4K 30/40/60Hz). Triple shielded with natural rope braiding, gold connectors with protective caps. Compatible with 4K, HD and 3D TV's (1080p Full HD / Ultra HD 2160p) LED, LCD screen, Plasma, video projector, computer screen.