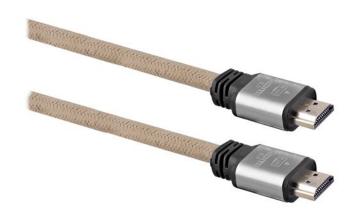

## MALE HDMI / MALE HDMI 4K CABLE 2M ROPE

## TRANSMIT YOUR AUDIO AND VIDEO DATAS!

HDMI Cable Male / Male 19 pin "FULL HD" 2160p up to 4096x 2160 pixels (4K 30/40/60Hz). Triple shielded with natural rope braiding, gold connectors with protective caps. Compatible with 4K, HD and 3D TV's (1080p Full HD / Ultra HD 2160p) LED, LCD screen, Plasma, video projector, computer screen.