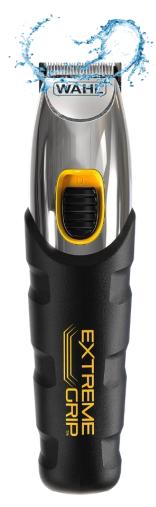

**BEARD TRIMMER** 

## HIGH CONTROL TRIMMER KIT

 OUTSTANDING PERFORMANCE EVERY SINGLE TIME:

Thanks to powerful motor and precisionground stainless steel blades.

RUGGED NON-SLIP GRIP:

Durable rugged grip to have complete control.

REINFORCED GUIDE COMBS:

Durable, designed with shorter teeth for greater visibility.

- Trimmer
- 12 attachment combs (0.75, 1.5, 2.25, 3, 3.75, 4.5, 5.25, 6, 6.75, 7.5, 8.25, 9 mm)
- Adjustable guide comb (2, 3, 4, 5, 6, 7, 8, 9, 10, 11 mm)
- Moustache comb
- Blade oil and cleaning brush
- Storage pouch
- USB cable for charging & Instruction books