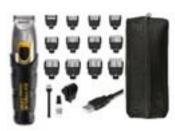

REINFORCED GUIDE COMBS:

Durable, designed with shorter teeth for greater visibility.

- Trimmer
- 12 attachment combs (0.75, 1.5, 2.25, 3, 3.75, 4.5, 5.25, 6, 6.75, 7.5, 8.25, 9 mm)
- Adjustable guide comb (2, 3, 4, 5, 6, 7, 8, 9, 10, 11 mm)
- Moustache comb
- Blade oil and cleaning brush
- Storage pouch
- USB cable for charging & Instruction books