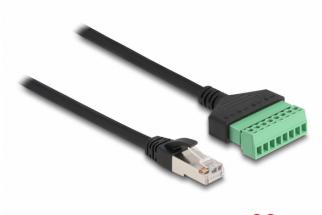

# Delock RJ45 Cable Cat.6 plug to Terminal Block Adapter 30 cm 2-part

## Description

This cable by Delock can be used to extend and connect various network devices. Strands with stripped ends can be connected via the terminal block.

30 cm

## **Specification**

- Connectors:
- 1 x RJ45 plug
- 1 x 8 pin terminal block
- Pitch: 3.50 mm
- Pin assignment: 1:1
- Cat.6 specification
- Unshielded (UTP)
- · Cable gauge: 26 AWG
- · Length: ca. 30 cm
- Material: PVC
- · Colour: black / green