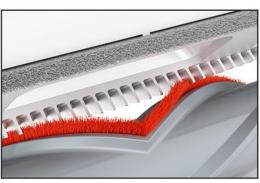

### Roller brush with anti-entanglement design

· Reduce hair entanglement

Maximum of 150AW powerful suction

12-cone cyclone dust-separation system

Ultra-long battery life

New 3+1 functional brush head set

High-quality LED operation interface