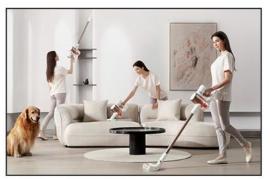

#### Vacuum and mop all in one go

Cleans fine dust and water stains all at once

Vacuum and mop all in one go

One-button self-locking design

Roller brush with anti-entanglement design