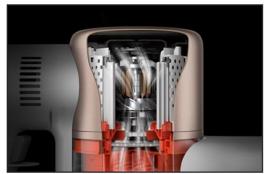

#### 12-cone cyclone dust-separation system

Dust-air separation to ensure smooth airflow