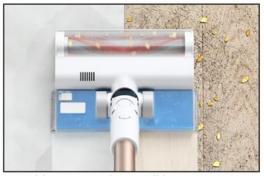

### Roller brush with anti-entanglement design

· Reduce hair entanglement

Maximum of 150AW powerful suction

12-cone cyclone dust-separation system

Ultra-long battery life

New 3+1 functional brush head set

High-quality LED operation interface