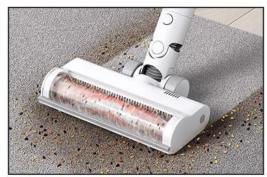

### Roller brush with anti-entanglement design

· Reduce hair entanglement

Maximum of 150AW powerful suction

12-cone cyclone dust-separation system

Ultra-long battery life

New 3+1 functional brush head set

High-quality LED operation interface