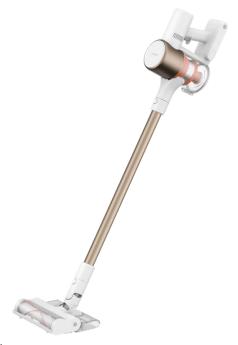

## Xiaomi Vacuum Cleaner G10 Plus

EU ID:40756; SKU:BHR6179EU EN ID:40760; SKU:BHR6183EN US ID:40761; SKU:BHR6184US

## One-button self-locking design

· Easy to hold