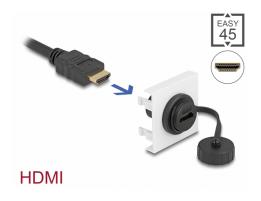

### Description

This Easy 45 module by Delock is designed to provide a HDMI female port. The simple snap-in mechanism ensures that the cover is firmly in place and can be easily and toolless changed if necessary.

### Easy 45 connects

Easy 45 is a variable, modular system that allows components such as sockets, HDMI or USB connections to be added according to your needs. The Easy 45 modules are standardised and can be mounted in various module holder or cable ducts. Easy 45 builds the interface between electrical, network and system installation and many peripheral devices such as TV, monitors, printers, laptops and much more.

## **Specification**

- Connectors: 2 x HDMI-A female
- Resolution up to 3840 x 2160 @ 60 Hz (depending on the system and the connected hardware)
- Supports CEC 2.0 control commands
- Supports HDCP 2.2 (High-Bandwidth Digital Content Protection)
- Supports HDR
- With sealing cap
- · Material: plastic
- Suitable for module holder Delock Easy 45
- Suitable for 45 mm cable duct with minimum depth 45 mm
- Module size: 45 x 45 mm
- Dimensions (LxWxH): ca. 45.0 x 45.0 x 41.0 mm
- · Colour: white