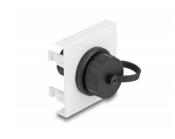

## **Specification**

- Connectors: 2 x HDMI-A female
- Resolution up to 3840 x 2160 @ 60 Hz (depending on the system and the connected hardware)
- Supports CEC 2.0 control commands
- Supports HDCP 2.2 (High-Bandwidth Digital Content Protection)
- Supports HDR
- With sealing cap
- · Material: plastic
- Suitable for module holder Delock Easy 45
- Suitable for 45 mm cable duct with minimum depth 45 mm
- Module size: 45 x 45 mm
- Dimensions (LxWxH): ca. 45.0 x 45.0 x 41.0 mm
- · Colour: white

# **Physical characteristics**

| Connector color:  | black         |
|-------------------|---------------|
| Housing material: | Plastic       |
| Length:           | 41,0 mm       |
| Width:            | 45.0 mm       |
| Height:           | 45,0 mm       |
| Colour:           | RAL 9003 Weiß |