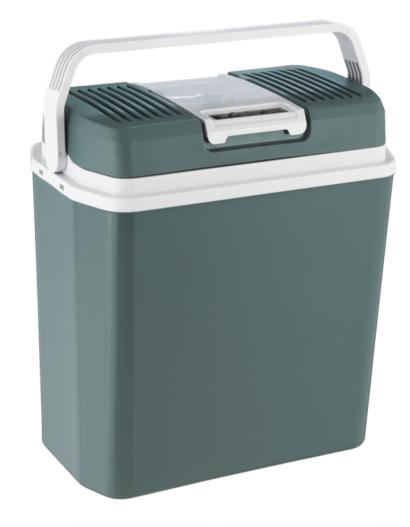

## **KB-7520**

## **Cool Box**

## 12/230 volt - Thermoelectric

Light weight cool box, very practical to take on a camping trip or to the beach. This cool box is very spacious and is not only able to cool but can also heat. Suitable for both 12 V and 230 V.

| Capacity                           | 20              |
|------------------------------------|-----------------|
| Cools below ambient temperature up | 18 °C           |
| Heats up to a maximum of           | 65 °C           |
| Thermoelectric                     | Yes             |
| Energy class                       | Е               |
| Detachable lid                     | Yes             |
| Lid with safety lock               | Yes             |
| Cord storage                       | Yes             |
| Carrying handle(s)                 | Yes             |
| Suitable for camping use           | Yes             |
| Dimensions                         | 43 x 24 x 40 cm |
| Weight                             | 3.725 kg        |