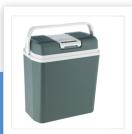

## **KB-7520**

## **Cool Box**

## 12/230 volt - Thermoelectric

Light weight cool box, very practical to take on a camping trip or to the beach. This cool box is very spacious and is not only able to cool but can also heat. Suitable for both 12 V and 230 V.

| Capacity                           | 20              |
|------------------------------------|-----------------|
| Cools below ambient temperature up | 18 °C           |
| Heats up to a maximum of           | 65 °C           |
| Thermoelectric                     | Yes             |
| Energy class                       | Е               |
| Detachable lid                     | Yes             |
| Lid with safety lock               | Yes             |
| Cord storage                       | Yes             |
| Carrying handle(s)                 | Yes             |
| Suitable for camping use           | Yes             |
| Dimensions                         | 43 x 24 x 40 cm |
| Weight                             | 3.725 kg        |