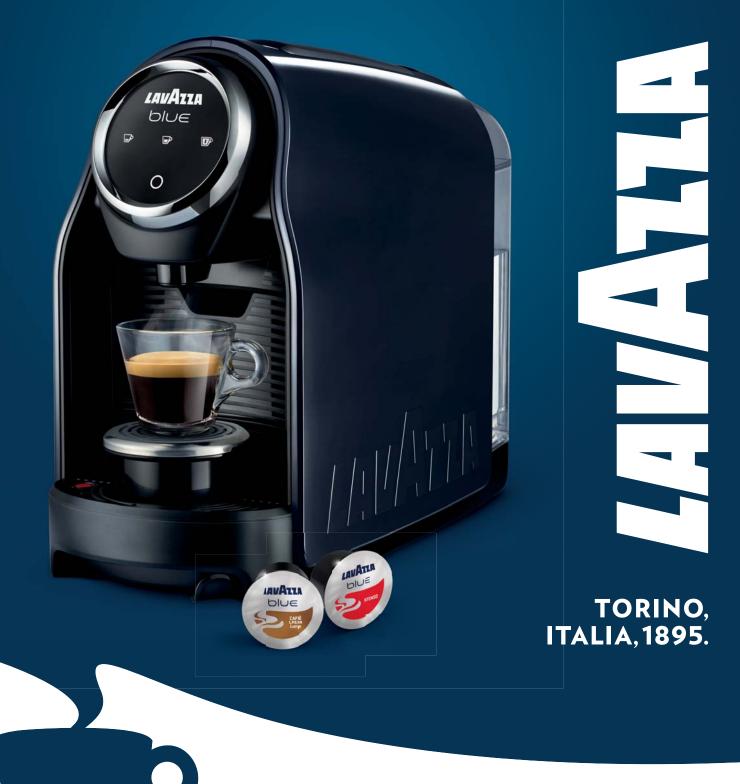

## **CLASSY** COMPACT

**Touch Interface** 3 different coffee selections, automatic and programmable.

**Transparent Tank** Transparent, to easily check the water level. The machine signals when it is empty.