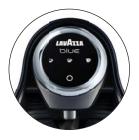

## **CLASSY** COMPACT

**Touch Interface** 3 different coffee selections, automatic and programmable.

**Transparent Tank** Transparent, to easily check the water level. The machine signals when it is empty.