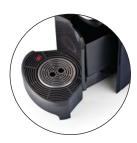

Small/Large Cup Rack Adjustable to two heights for classic espresso or long espresso.

Large Used Capsule Collection Tray

Easy to remove and to clean, it can hold up to 9 used capsules. The machine signals when it needs to be emptied.