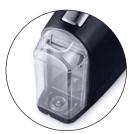

Small/Large Cup Rack Adjustable to two heights for classic espresso or long espresso.

Large Used Capsule Collection Tray

Easy to remove and to clean, it can hold up to 9 used capsules. The machine signals when it needs to be emptied.