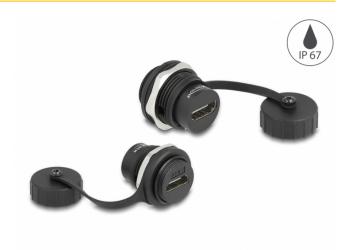

# Delock HDMI-A built-in connector with protective cap IP67 dust and waterproof

# Description

This HDMI built-in connector by Delock can be used in a switch cabinet or distribution box to connect two HDMI plugs together.

## IP67 dust and waterproof

The coupler offers increased protection from dirt and moisture for the connection of the cables.

# **Specification**

- Connectors:
- 1 x HDMI-A female
- 1 x HDMI-A female
- Built-in hole Ø: 23.5 mm
- Protection class: IP67
- · With protective cap
- Housing material: plastic
- · Colour: black
- Dimensions (LxD): ca. 30.3 x 23.5 mm