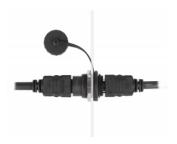

# Description

This HDMI built-in connector by Delock can be used in a switch cabinet or distribution box to connect two HDMI plugs together.

## IP67 dust and waterproof

The coupler offers increased protection from dirt and moisture for the connection of the cables.