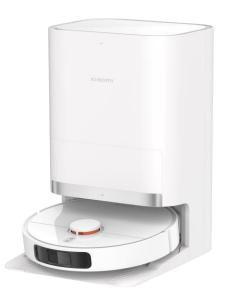

### All-in-one station

- Auto self-cleaning, self-emptying, air-drying
- Auto dust Emptying, double air circulation, 10s emptying, 2.5L dust bag
- Auto self-cleaning, 4L clean+4Lsewage

## Xiaomi Robot Vacuum X20+

All-in-one station

Auto-lifting mop pads\*

6000Pa powerful suction fan blower

Obstacle avoidance

Dual rotating mop pads

APP control