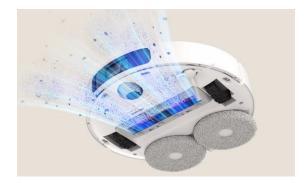

#### • 6000Pa powerful suction fan blower

## Xiaomi Robot Vacuum X20+

All-in-one station

Auto-lifting mop pads\*

6000Pa powerful suction fan blower

Obstacle avoidance

Dual rotating mop pads

APP control