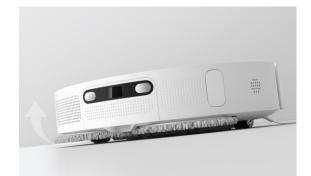

### Navigation

- Obstacle avoidance,
- Advanced LDS laser navigation

## Xiaomi Robot Vacuum X20+

All-in-one station

Auto-lifting mop pads\*

6000Pa powerful suction fan blower

Obstacle avoidance

Dual rotating mop pads

APP control