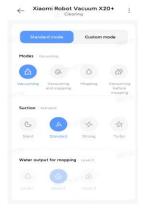

## Your virtual home

- Support APP control
- Support Google & Alexa

## Specification

| Navigation System            | LDS                                                                                                                         |
|------------------------------|-----------------------------------------------------------------------------------------------------------------------------|
| Obstacle avoidance           | Obstacle avoidance                                                                                                          |
| Mopping                      | Dual mopping                                                                                                                |
| Auto Mop Washing             | $\checkmark$                                                                                                                |
| Auto Dust Emptying           | $\checkmark$                                                                                                                |
| auto-lifting mop pads        | $\checkmark$                                                                                                                |
| air drying                   | $\checkmark$                                                                                                                |
| Battery                      | 5200mAh                                                                                                                     |
| powerful suction fan blower  | 6000Pa                                                                                                                      |
| Dust box capacity of sweeper | 350mL                                                                                                                       |
| Fresh/Dirty Water Tank       | 4L /4L                                                                                                                      |
| Disposable Dust Bag          | 2.5L                                                                                                                        |
| АРР                          | Track Cleaning Progress<br>Selected Room Cleaning<br>Zoned cleaning<br>Virtual Wall<br>Multi-floor Maps<br>4 cleaning modes |
| Google/Alexa                 | $\checkmark$                                                                                                                |