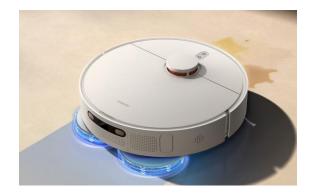

### All-in-one station

- Auto self-cleaning, self-emptying, air-drying
- Auto dust Emptying, double air circulation, 10s emptying, 2.5L dust bag
- Auto self-cleaning, 4L clean+4Lsewage

## Xiaomi Robot Vacuum X20+

All-in-one station

Auto-lifting mop pads\*

6000Pa powerful suction fan blower

Obstacle avoidance

Dual rotating mop pads

APP control