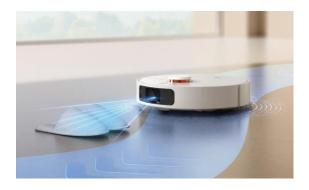

### Navigation

- Obstacle avoidance,
- Advanced LDS laser navigation

### Sweep & Mopping

- Auto-lifting mop pads: when robot goes back to station or reaches restricted areas, which avoids secondary pollution
- · Dual rotating mop pads for deeper cleaning

#### • 6000Pa powerful suction fan blower