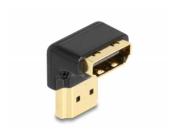

# Delock HDMI Adapter male to female 90° downwards angled 8K 60 Hz metal

#### **Description**

With this HDMI adapter by Delock, the port of an HDMI device, such as a flat screen, can be angled by 90°. This makes it easy to connect an HDMI cable if the existing HDMI socket is difficult to access.

## **Specification**

- Connectors:
  - 1 x HDMI male
  - 1 x HDMI female angled
- High Speed HDMI with Ethernet (HEC) specification
- Angled 90° downwards
- · Metal housing
- · Contacts gold-plated
- Resolution up to 7680 x 4320 @ 60 Hz (depending on the system and the connected hardware)
- Dimensions (LxWxH): ca. 22 x 18 x 15 mm
- · Colour: black