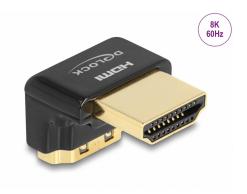

# Delock HDMI Adapter male to female 90° downwards angled 8K 60 Hz metal

#### **Description**

With this HDMI adapter by Delock, the port of an HDMI device, such as a flat screen, can be angled by 90°. This makes it easy to connect an HDMI cable if the existing HDMI socket is difficult to access.

## **Specification**

- Connectors:
  - 1 x HDMI male
  - 1 x HDMI female angled
- High Speed HDMI with Ethernet (HEC) specification
- Angled 90° downwards
- · Metal housing
- · Contacts gold-plated
- Resolution up to 7680 x 4320 @ 60 Hz (depending on the system and the connected hardware)
- Dimensions (LxWxH): ca. 22 x 18 x 15 mm
- · Colour: black