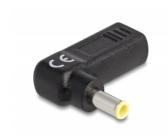

# Delock Adapter for Laptop Charging Cable USB Type-C<sup>™</sup> female to Samsung 5.5 x 3.0 mm male 90° angled

## **Specification**

- Connectors:
- 1 x USB Type-C™ female
- 1 x Samsung 5.5 x 3.0 mm male
- Colour: black
- · Voltage: 19 V
- Output current: 3 A
- Dimensions (LxWxH): ca. 38.0 x 33.4 x 10.0 mm