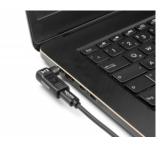

## Description

With this adapter by Delock a USB Type-C™ cable can be used to charge a laptop. The 90° angle avoids the bending of the cable and due to the small dimensions, the adapter is an ideal companion on the go.

#### **USB Type-C™ port**

With the USB Type-CTM connector, any USB-CTM charging cable can be used to charge the laptop. The adapter is a practical addition for working on the go since no laptop specific charging cable is needed.