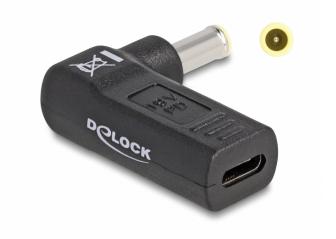

# Delock Adapter for Laptop Charging Cable USB Type-C<sup>™</sup> female to Samsung 5.5 x 3.0 mm male 90° angled

## Description

With this adapter by Delock a USB Type-C™ cable can be used to charge a laptop. The 90° angle avoids the bending of the cable and due to the small dimensions, the adapter is an ideal companion on the go.

#### **USB Type-C™ port**

With the USB Type-CTM connector, any USB-CTM charging cable can be used to charge the laptop. The adapter is a practical addition for working on the go since no laptop specific charging cable is needed.

## **Specification**

- Connectors:
- 1 x USB Type-C™ female
- 1 x Samsung 5.5 x 3.0 mm male
- Colour: black
- · Voltage: 19 V
- Output current: 3 A
- Dimensions (LxWxH): ca. 38.0 x 33.4 x 10.0 mm