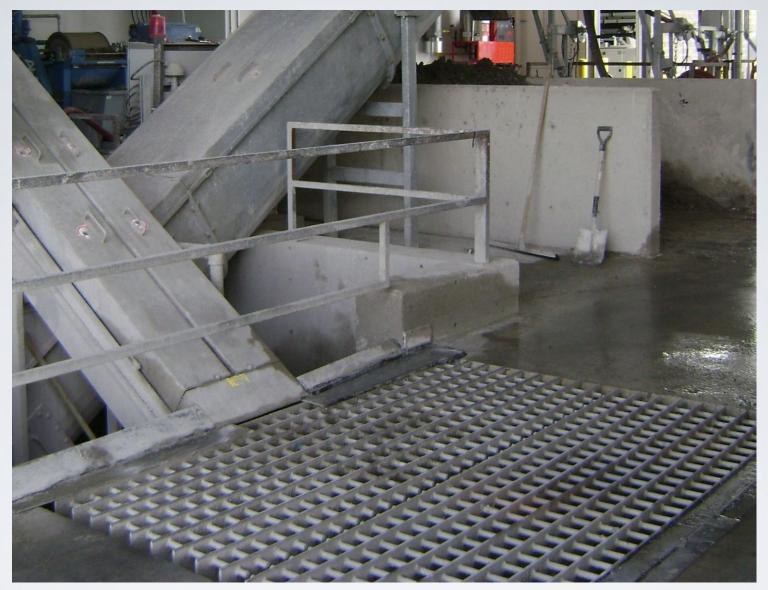

DISCHARGE OF CLEANED SAND AND AGGREGATE OPTIONAL SINGLE AND DOUBLE SCREEN DECK NOT SHOWN

BIBKO BUFFER FOR 6 TO 10 MIXER TRUCK WASHOUT

BIBKO PUMP DISCHARGE CONVEYOR (PDC)
FOR WASHOUT OF CONCRETE PUMPS
INTO BIBKO CONCRETE RECLAIMER