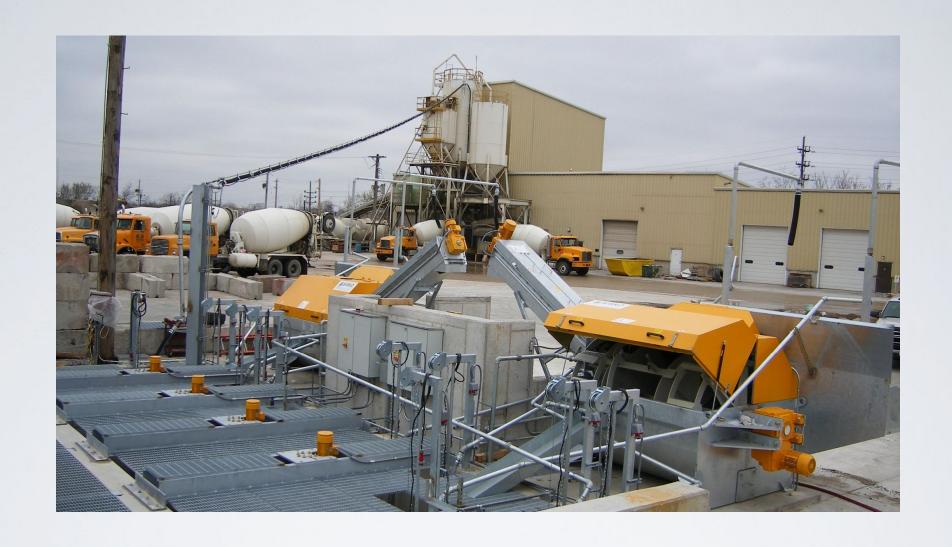

ZERO DISCHARGE CONCRETE RECLAIMING
THREE MIXER TRUCK DISCHARGE WITH 21,000 GALLON
EXPANDABLE SLURRY TANK

### Zero Discharge

BIBKO SYSTEM DOES NOT REQUIRE RAMPS, BUTTERFLY VALVES OR ANNUAL MAINTENANCE EXPENDITURES

BIBKO MOTOR, GEAR BOX AND BEARINGS ARE AWAY FROM SLURRY

BIBKO PATENT PRE-WASH AND FINAL-WASH PROCESS
MIXER TRUCK DRIVERS ARE NOT ABLE TO OVERFILL THE
SYSTEM BECAUSE OF THE BUCKET SYSTEM

DISCHARGE OF CLEANED SAND AND AGGREGATE OPTIONAL SINGLE AND DOUBLE SCREEN DECK NOT SHOWN

BIBKO BUFFER FOR 6 TO 10 MIXER TRUCK WASHOUT

BIBKO PUMP DISCHARGE CONVEYOR (PDC)
FOR WASHOUT OF CONCRETE PUMPS
INTO BIBKO CONCRETE RECLAIMER