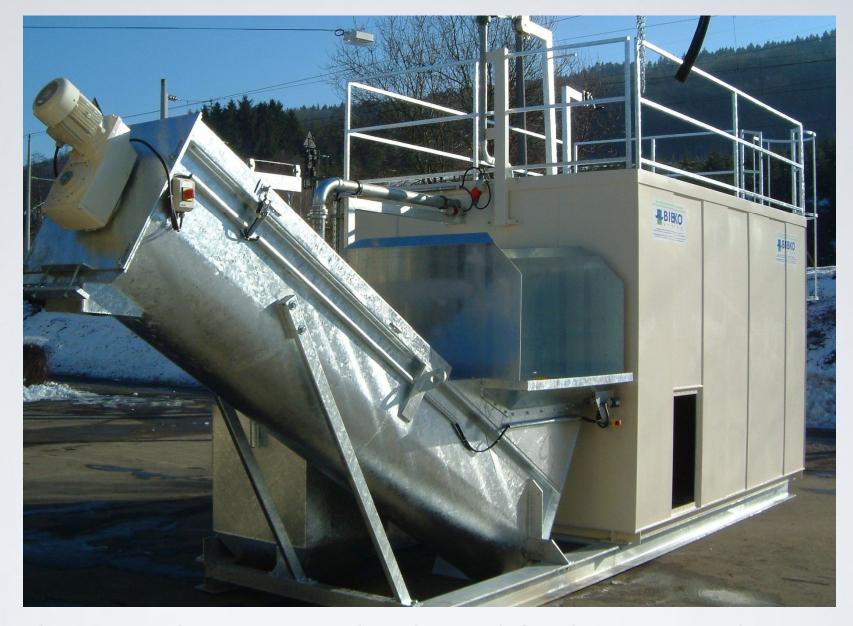

PORTABLE BIBKO 2000 CONCRETE RECLAIMER WITH 5,000 GALLON SLURRY TANK

BIBKO 1000 PORTABLE JOB-SITE CONCRETE RECLAIMER AND WASHOUT