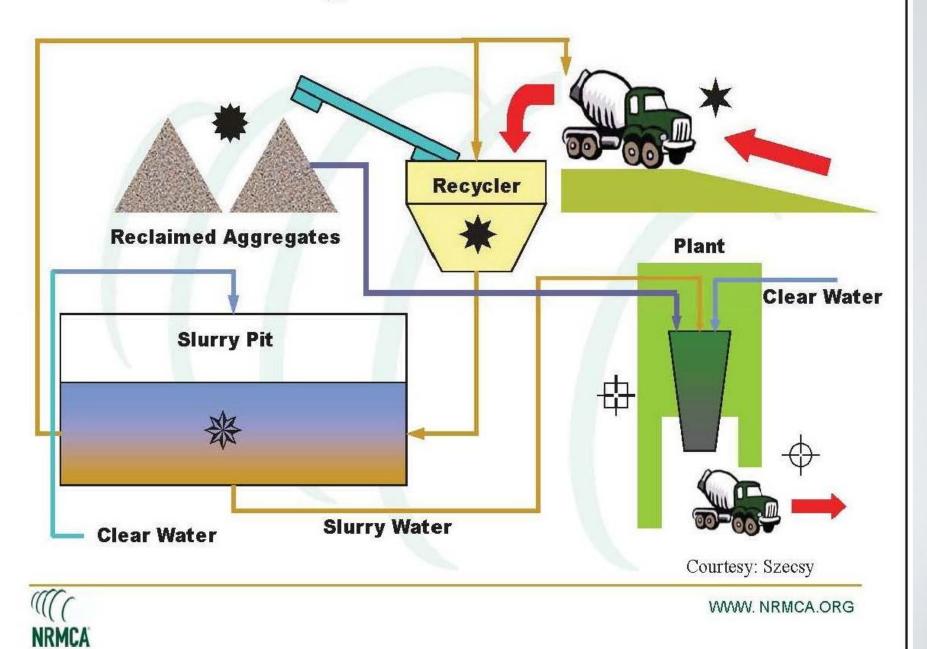

YARD WATER IS COLLECTED BY "BOAT RAMP" AND PUMPED INTO PLASTIC STORAGE TANKS FOR RE-USE

DILUTION OF SLURRY WATER WITH COLLECTED
YARD WATER
YARD WATER IS AUTOMATICALLY FED INTO SLURRY
TANK BY PLC AUTOMATION

## RECYCLING RETURN CONCRETE AND WASHOUT WATER POTENTIAL SAVINGS

- Eliminate haul off and disposal cost of return concrete.
- Reduce driver washout time.
- Water savings of 35% to 45%.
- Aggregate recovery of 4% to 5%.
- Cost savings of rinsing