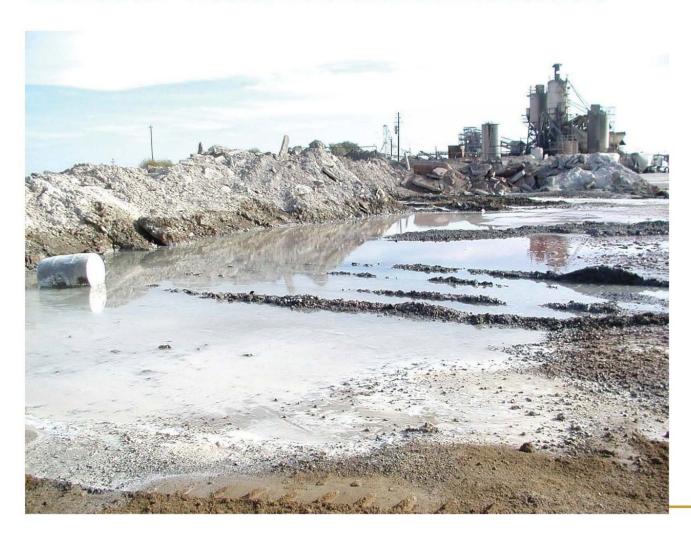

### **Sustainability for the Concrete Industry**

**The Problem – Process Water and Returned Concrete** 

# The Stick ... Federal EPA - Title 27 Criteria:

Any waste management unit used to treat, store, or dispose of designated waste must:

- Be sited, designed, and constructed in accordance with applicable performance and minimum prescriptive standards for Class II waste management units contained therein;
- Be monitored to detect any releases to soil or groundwater;
- Have an approved closure and post-closure maintenance plan that includes groundwater monitoring for at least thirty years after final closure;
- Provide financial assurance that funds will be available to finance closure, post-closure maintenance, monitoring, and corrective action in the event of a release of waste from the unit.