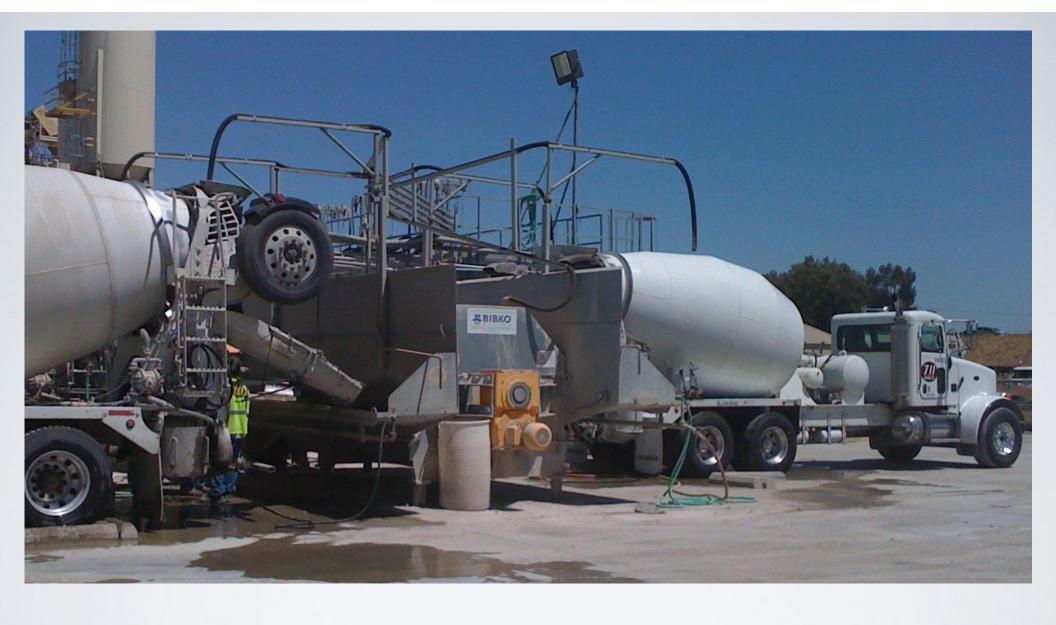

### Zero Discharge

BIBKO SYSTEM DOES NOT REQUIRE RAMPS, BUTTERFLY VALVES OR ANNUAL MAINTENANCE EXPENDITURES

BIBKO MOTOR, GEAR BOX AND BEARINGS ARE AWAY FROM SLURRY

BIBKO PATENT PRE-WASH AND FINAL-WASH PROCESS
MIXER TRUCK DRIVERS ARE NOT ABLE TO OVERFILL THE
SYSTEM BECAUSE OF THE BUCKET SYSTEM