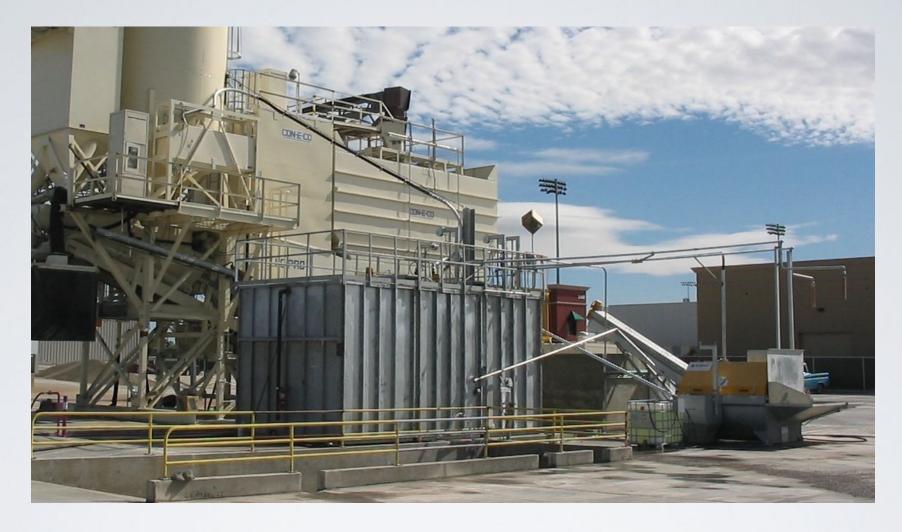

ZERO DISCHARGE CONCRETE RECLAIMING
THREE MIXER TRUCK DISCHARGE WITH 21,000 GALLON
EXPANDABLE SLURRY TANK

### Zero Discharge

BIBKO SYSTEM DOES NOT REQUIRE RAMPS, BUTTERFLY VALVES OR ANNUAL MAINTENANCE EXPENDITURES

BIBKO MOTOR, GEAR BOX AND BEARINGS ARE AWAY FROM SLURRY

BIBKO PATENT PRE-WASH AND FINAL-WASH PROCESS
MIXER TRUCK DRIVERS ARE NOT ABLE TO OVERFILL THE
SYSTEM BECAUSE OF THE BUCKET SYSTEM

EXPANDABLE GALVANIZED ABOVE GROUND SLURRY TANKS 3 HP MOTOR AGITATORS KEEP SLURRY IN SUSPENSION. MOTORS OPERATE 5 MINUTES ON AND 10 MINUTES OFF

AGITATED SLURRY TANK
DENSITY PROBES DISPLAY REAL-TIME SPECIFIC GRAVITY
AND TEMPERATURE OF SLURRY