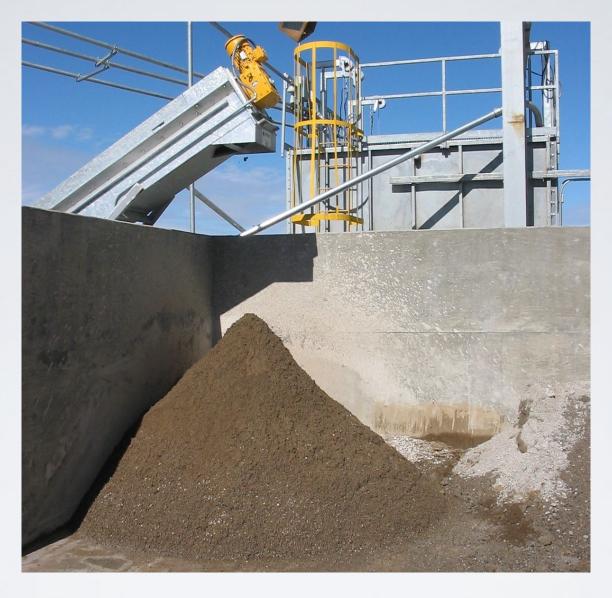

DISCHARGE OF CLEANED SAND AND AGGREGATE OPTIONAL SINGLE AND DOUBLE SCREEN DECK NOT SHOWN

BIBKO BUFFER FOR 6 TO 10 MIXER TRUCK WASHOUT

BIBKO PUMP DISCHARGE CONVEYOR (PDC)
FOR WASHOUT OF CONCRETE PUMPS
INTO BIBKO CONCRETE RECLAIMER