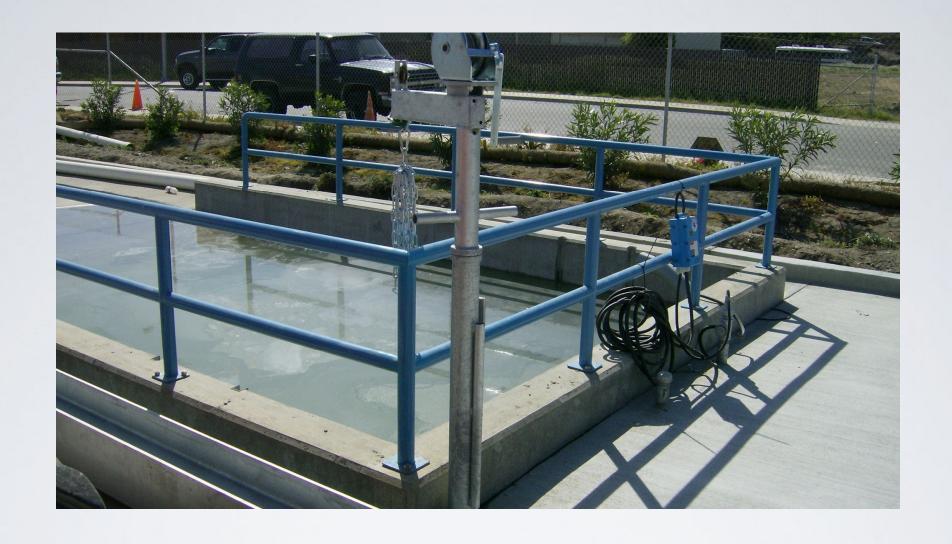

EXPANDABLE GALVANIZED ABOVE GROUND SLURRY TANKS 3 HP MOTOR AGITATORS KEEP SLURRY IN SUSPENSION. MOTORS OPERATE 5 MINUTES ON AND 10 MINUTES OFF

AGITATED SLURRY TANK
DENSITY PROBES DISPLAY REAL-TIME SPECIFIC GRAVITY
AND TEMPERATURE OF SLURRY