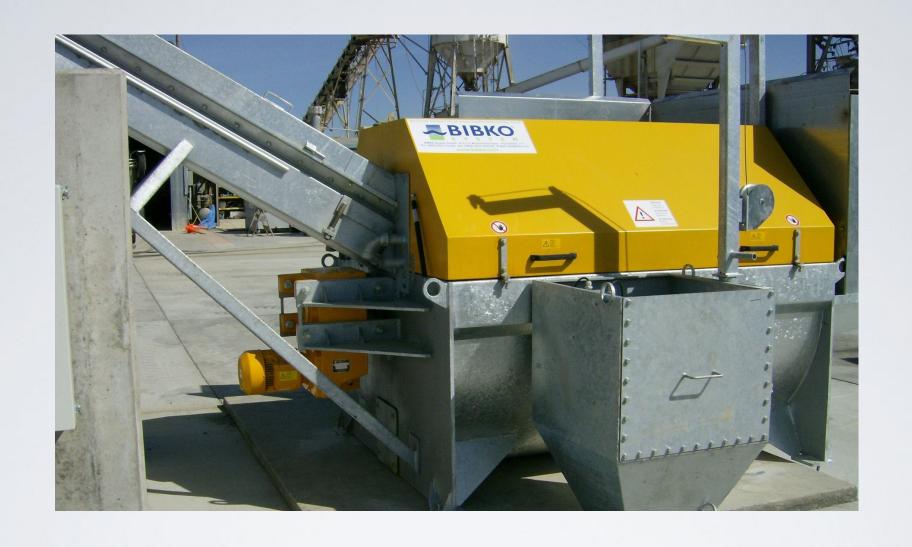

ZERO DISCHARGE CONCRETE RECLAIMING
THREE MIXER TRUCK DISCHARGE WITH 21,000 GALLON
EXPANDABLE SLURRY TANK

### Zero Discharge

BIBKO SYSTEM DOES NOT REQUIRE RAMPS, BUTTERFLY VALVES OR ANNUAL MAINTENANCE EXPENDITURES

BIBKO MOTOR, GEAR BOX AND BEARINGS ARE AWAY FROM SLURRY

BIBKO PATENT PRE-WASH AND FINAL-WASH PROCESS
MIXER TRUCK DRIVERS ARE NOT ABLE TO OVERFILL THE
SYSTEM BECAUSE OF THE BUCKET SYSTEM

EXPANDABLE GALVANIZED ABOVE GROUND SLURRY TANKS 3 HP MOTOR AGITATORS KEEP SLURRY IN SUSPENSION. MOTORS OPERATE 5 MINUTES ON AND 10 MINUTES OFF

AGITATED SLURRY TANK
DENSITY PROBES DISPLAY REAL-TIME SPECIFIC GRAVITY
AND TEMPERATURE OF SLURRY