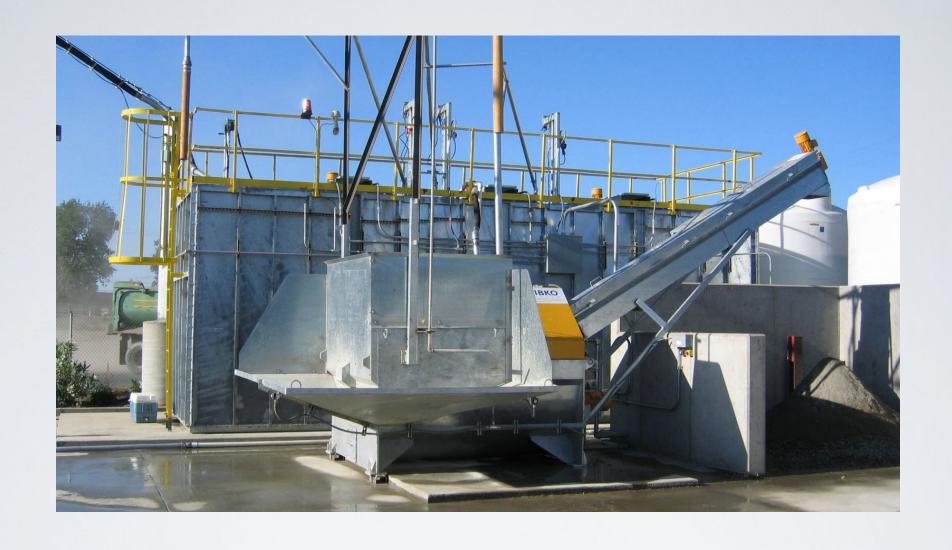

EXPANDABLE GALVANIZED ABOVE GROUND SLURRY TANKS 3 HP MOTOR AGITATORS KEEP SLURRY IN SUSPENSION. MOTORS OPERATE 5 MINUTES ON AND 10 MINUTES OFF

AGITATED SLURRY TANK
DENSITY PROBES DISPLAY REAL-TIME SPECIFIC GRAVITY
AND TEMPERATURE OF SLURRY

PORTABLE BIBKO 2000 CONCRETE RECLAIMER WITH 5,000 GALLON SLURRY TANK

BIBKO 1000 PORTABLE JOB-SITE CONCRETE RECLAIMER AND WASHOUT