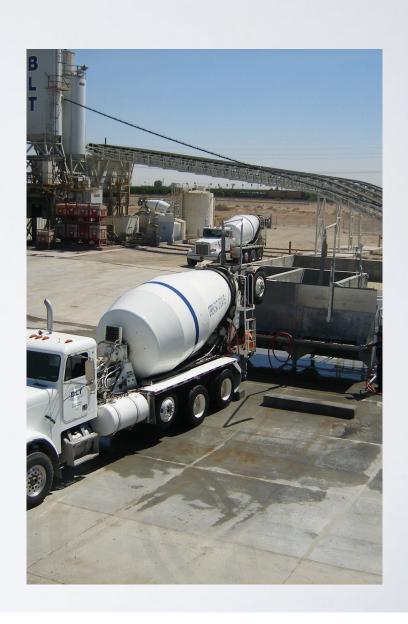

ZERO DISCHARGE CONCRETE RECLAIMING
THREE MIXER TRUCK DISCHARGE WITH 21,000 GALLON
EXPANDABLE SLURRY TANK

DISCHARGE OF CLEANED SAND AND AGGREGATE OPTIONAL SINGLE AND DOUBLE SCREEN DECK NOT SHOWN

BIBKO BUFFER FOR 6 TO 10 MIXER TRUCK WASHOUT

BIBKO PUMP DISCHARGE CONVEYOR (PDC)
FOR WASHOUT OF CONCRETE PUMPS
INTO BIBKO CONCRETE RECLAIMER