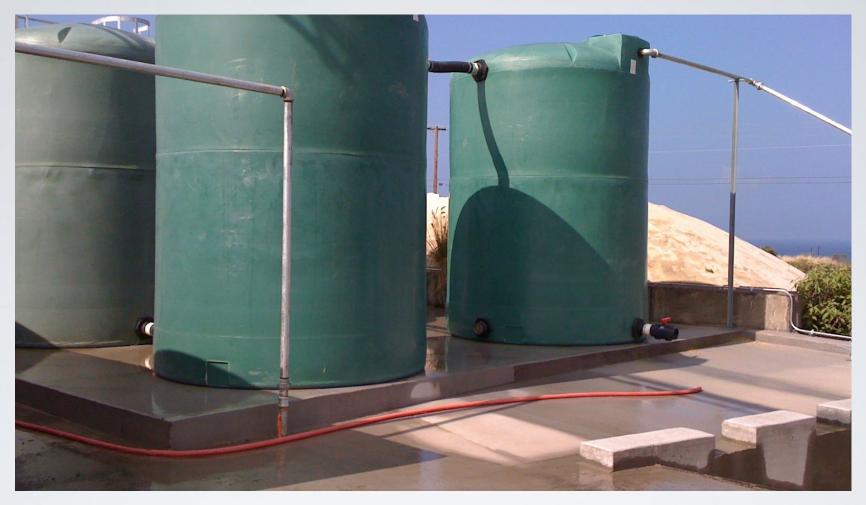

YARD WATER IS COLLECTED BY "BOAT RAMP" AND PUMPED INTO PLASTIC STORAGE TANKS FOR RE-USE

DILUTION OF SLURRY WATER WITH COLLECTED
YARD WATER
YARD WATER IS AUTOMATICALLY FED INTO SLURRY
TANK BY PLC AUTOMATION