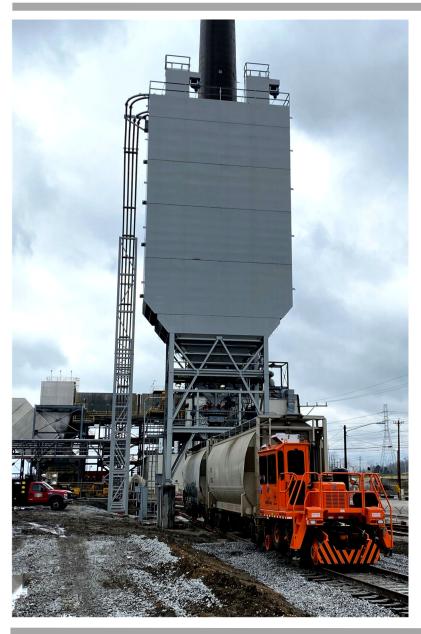

## CON-E-COMPany An Astec Industries Company

- Storage up to 5,000 bbl
- Drive through structure for rail car or truck loading
- Multiple materials stored in 1 bin
- Gravity or Auger discharge

## **LOAD OUT SYSTEMS**

Rectangular Bin Storage