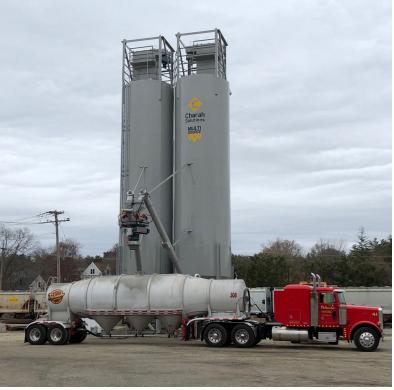

## CON-E-CO®

An Astec Industries Company

- Storage up to 1,230 bbl
- Optional Single or Double Compartment
- Mobile or Stationary
- Gravity or Auger Discharge

## **LOAD OUT SYSTEMS**

237 North 13th Street - Blair, Nebraska 68008 - 402-426-4181 - Fax 402-426-4180 - www.con-e-co.com

sales@con-e-co.com PROUD MEMBER OF

CON-E-CO

SOLID PRODUCTS. SOLID PERFORMANCE