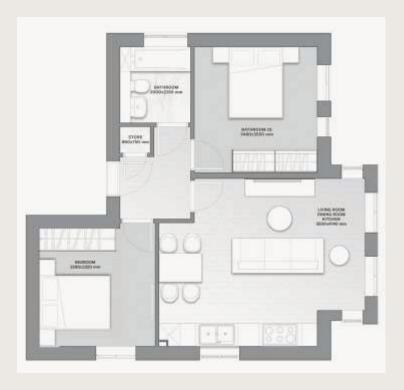

## APT No. A.5

## **2-BEDROOMS**

### 747 SQ FT / 69.4 SQ M

**EXCLUDING BALCONY** 