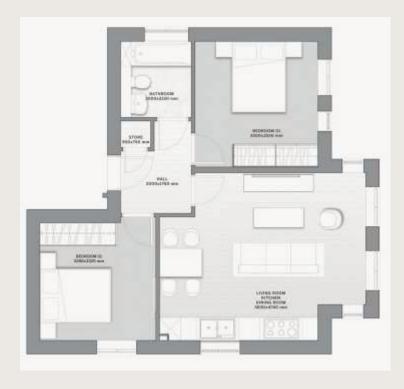

# LOWER GROUND GROUND FLOOR

#### APT No. A.1

## **3-BEDROOMS DUPLEX**

## 1,258 SQ FT / 116.9 SQ M

**EXCLUDING TERRACE** 

**Disclaimer:** All pictures, plans, layouts, information, data and details included in this brochure are indicative only and may change at any time up to the final 'as built' status in accordance with final designs of the project, regulatory approvals and planning permissions. All accessories and interior finishes such as wallpaper, chandeliers, furniture, electronics, white goods, curtains, hard and soft landscaping, pawements, features, gym, swimming pool(s) and other elements displayed in the brochure, or within the show apartment or between the plot boundary and the unit, are not part of the unit and are shown for illustrative purposes only.