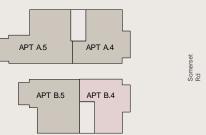

#### **FIRST FLOOR**

| Apt no | Bedrooms | Gross Internal Area   |
|--------|----------|-----------------------|
| A.4    | 2        | 647 sq ft / 60.1 sq m |
| A.5    | 2        | 747 sq ft / 69.4 sq m |
| B.4    | 1        | 527 sq ft / 49 sq m   |
| B 5    | 2        | 654 sq.ft / 60.8 sq.m |

## **FIRST FLOOR**

## APT No. A.4

## 2-BEDROOMS

### 647 SQ FT / 60.1 SQ M

## APT No. A.5

## **2-BEDROOMS**

### 747 SQ FT / 69.4 SQ M

**EXCLUDING BALCONY** 

## APT No. B.4 1-BEDROOM

### 527 SQ FT / 49 SQ M

# APT No. B.5 2-BEDROOMS

654 SQ FT / 60.8 SQ M EXCLUDING BALCONY