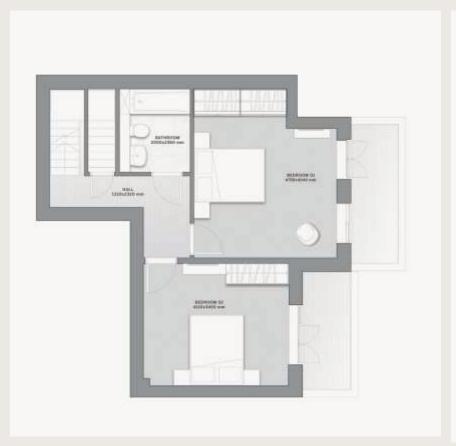

#### APT No. A.1

## **3-BEDROOMS DUPLEX**

## 1,258 SQ FT / 116.9 SQ M

**EXCLUDING TERRACE** 

**Disclaimer:** All pictures, plans, layouts, information, data and details included in this brochure are indicative only and may change at any time up to the final 'as built' status in accordance with final designs of the project, regulatory approvals and planning permissions. All accessories and interior finishes such as wallpaper, chandeliers, furniture, electronics, white goods, curtains, hard and soft landscaping, pawements, features, gym, swimming pool(s) and other elements displayed in the brochure, or within the show apartment or between the plot boundary and the unit, are not part of the unit and are shown for illustrative purposes only.