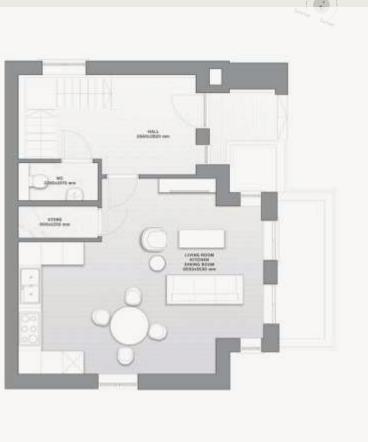

#### APT No. A.1

## **3-BEDROOMS DUPLEX**

## 1,258 SQ FT / 116.9 SQ M

**EXCLUDING TERRACE** 

**Disclaimer:** All pictures, plans, layouts, information, data and details included in this brochure are indicative only and may change at any time up to the final 'as built' status in accordance with final designs of the project, regulatory approvals and planning permissions. All accessories and interior finishes such as wallpaper, chandeliers, furniture, electronics, white goods, curtains, hard and soft landscaping, pawements, features, gym, swimming pool(s) and other elements displayed in the brochure, or within the show apartment or between the plot boundary and the unit, are not part of the unit and are shown for illustrative purposes only.