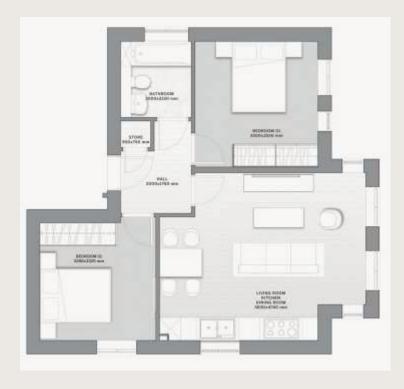

LOWER GROUND GROUND FLOOR

## **LOWER GROUND**

# APT No. A.2 3-BEDROOMS

**1,016 SQ FT / 94.4 SQ M** EXCLUDING TERRACE