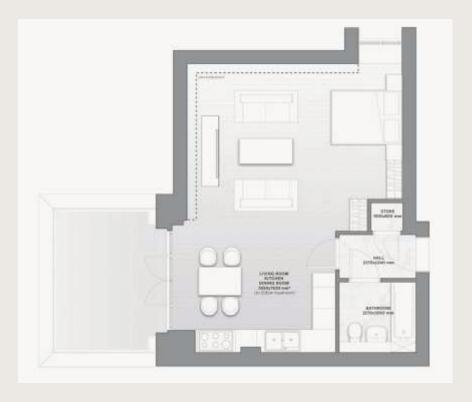

,016 SQ FT / 94.4 SQ M** EXCLUDING TERRACE









## **GROUND FLOOR**

# APT No. A.3 3-BEDROOMS

## 927 SQ FT / 86.1 SQ M EXCLUDING TERRACE







## **FIRST FLOOR**

## APT No. A.4

## 2-BEDROOMS

### 647 SQ FT / 60.1 SQ M







## **FIRST FLOOR**

## APT No. A.5

## **2-BEDROOMS**

### 747 SQ FT / 69.4 SQ M

**EXCLUDING BALCONY** 







## **SECOND FLOOR**

### APT No. A.6

## 2-BEDROOMS

### 647 SQ FT / 60.1 SQ M







## **SECOND FLOOR**

### APT No. A.6

## 2-BEDROOMS

### 647 SQ FT / 60.1 SQ M







## **SECOND FLOOR**

# APT No. A.7 2-BEDROOMS

**747 SQ FT / 69.4 SQ M** EXCLUDING BALCONY







## **THIRD FLOOR**

# APT No. A.8 1-BEDROOM

### 507 SQ FT / 47.1 SQ M







## **THIRD FLOOR**

#### APT No. A.9

## 1-BEDROOM

### 518 SQ FT / 48.1 SQ M

**EXCLUDING TERRACE** 







# LOWER GROUND GROUND FLOOR

## APT No. B.1 2-BEDROOMS DUPLEX

## 1,031 SQ FT / 95.8 SQ M EXCLUDING TERRACE





**Disclaimer:** All pictures, plans, layouts, information, data and details included in this brochure are indicative only and may change at any time up to the final 'as built' status in accordance with final designs of the project, regulatory approvals and planning permissions. All accessories and interior finishes such as wallpaper, chandeliers, furniture, electronics, white goods, curtains, hard and soft landscaping, pavements, features, gym, swimming pool(s) and other elements displayed in the brochure, or within the show apartment or between the plot boundary and the unit, are not part of the unit and are shown for illustrative purposes only.





LOWER GROUND GROUND FLOOR