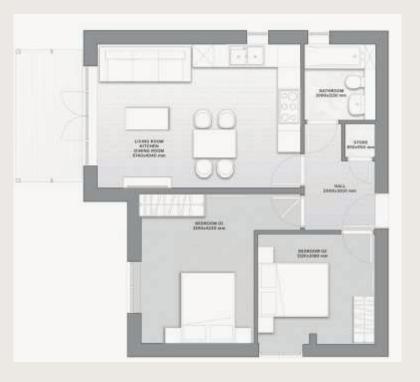

#### APT No. A.1

## **3-BEDROOMS DUPLEX**

## 1,258 SQ FT / 116.9 SQ M

**EXCLUDING TERRACE** 

**Disclaimer:** All pictures, plans, layouts, information, data and details included in this brochure are indicative only and may change at any time up to the final 'as built' status in accordance with final designs of the project, regulatory approvals and planning permissions. All accessories and interior finishes such as wallpaper, chandeliers, furniture, electronics, white goods, curtains, hard and soft landscaping, pawements, features, gym, swimming pool(s) and other elements displayed in the brochure, or within the show apartment or between the plot boundary and the unit, are not part of the unit and are shown for illustrative purposes only.