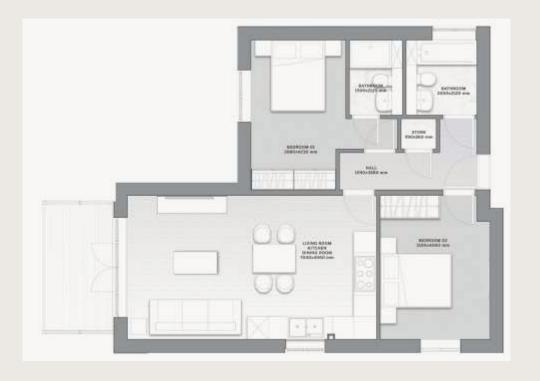

# APT No. A.7 2-BEDROOMS

**747 SQ FT / 69.4 SQ M** EXCLUDING BALCONY

## **THIRD FLOOR**