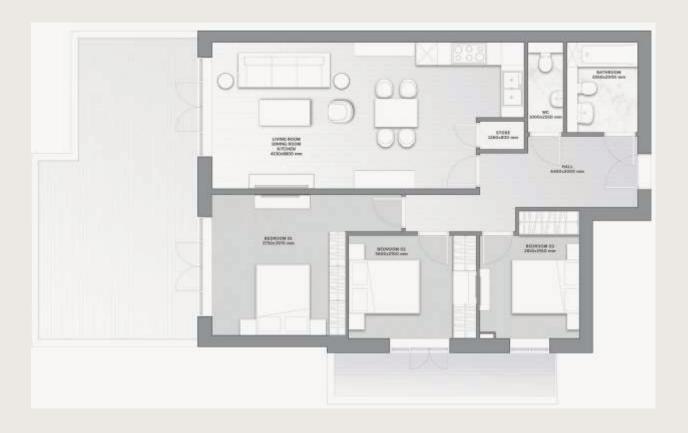

## APT No. B.1 2-BEDROOMS DUPLEX

## 1,031 SQ FT / 95.8 SQ M EXCLUDING TERRACE

**Disclaimer:** All pictures, plans, layouts, information, data and details included in this brochure are indicative only and may change at any time up to the final 'as built' status in accordance with final designs of the project, regulatory approvals and planning permissions. All accessories and interior finishes such as wallpaper, chandeliers, furniture, electronics, white goods, curtains, hard and soft landscaping, pavements, features, gym, swimming pool(s) and other elements displayed in the brochure, or within the show apartment or between the plot boundary and the unit, are not part of the unit and are shown for illustrative purposes only.