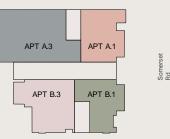

## **GROUND FLOOR**

| Apt no | <b>Bedrooms</b> | Gross Internal Area   |
|--------|-----------------|-----------------------|
| A.1    | -               | -                     |
| A.3    | 3               | 927 sq ft / 86.1 sq m |
| B.1    | -               | -                     |
| B.3    | 1               | 565 sq ft / 52.5 sq m |

## **GROUND FLOOR**

# APT No. A.3 3-BEDROOMS

## 927 SQ FT / 86.1 SQ M EXCLUDING TERRACE

# APT No. B.3 1-BEDROOM

**565 SQ FT / 52.5 SQ M** EXCLUDING BALCONY