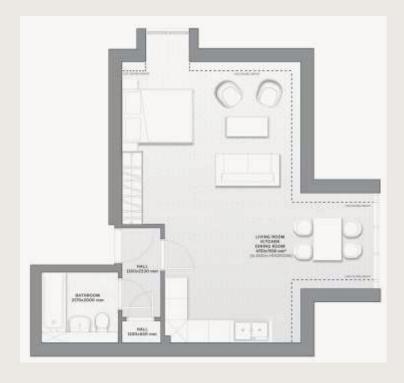

# APT No. B.2 1-BEDROOM

**648 SQ FT / 60.2 SQ M** EXCLUDING TERRACE

# APT No. B.3 1-BEDROOM

**565 SQ FT / 52.5 SQ M** EXCLUDING BALCONY