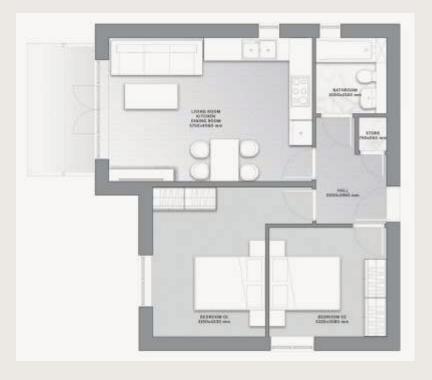

ing, pavements, features, gym, swimming pool(s) and other elements displayed in the brochure, or within the show apartment or between the plot boundary and the unit, are not part of the unit and are shown for illustrative purposes only.





LOWER GROUND GROUND FLOOR

## **LOWER GROUND**

# APT No. B.2 1-BEDROOM

**648 SQ FT / 60.2 SQ M** EXCLUDING TERRACE







## **GROUND FLOOR**

# APT No. B.3 1-BEDROOM

**565 SQ FT / 52.5 SQ M** EXCLUDING BALCONY







## **FIRST FLOOR**

## APT No. B.4 1-BEDROOM

### 527 SQ FT / 49 SQ M







## **FIRST FLOOR**

# APT No. B.5 2-BEDROOMS

654 SQ FT / 60.8 SQ M EXCLUDING BALCONY







## **SECOND FLOOR**

# APT No. B.6 1-BEDROOM

529 SQ FT / 49.1 SQ M







## **SECOND FLOOR**

# APT No. B.7 2-BEDROOMS

658 SQ FT / 61.1 SQ M EXCLUDING BALCONY