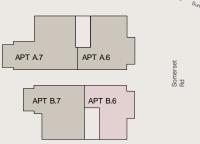

### **SECOND FLOOR**

| Apt no | <b>Bedrooms</b> | Gross Internal Area   |
|--------|-----------------|-----------------------|
| A.6    | 2               | 647 sq ft / 60.1 sq m |
| A.7    | 2               | 747 sq ft / 69.4 sq m |
| B.6    | 1               | 529 sq ft / 49.1 sq m |
| B.7    | 2               | 658 sq ft / 61.1 sq m |

## **SECOND FLOOR**

### APT No. A.6

## 2-BEDROOMS

### 647 SQ FT / 60.1 SQ M

# APT No. A.7 2-BEDROOMS

**747 SQ FT / 69.4 SQ M** EXCLUDING BALCONY

# APT No. B.6 1-BEDROOM

529 SQ FT / 49.1 SQ M

# APT No. B.7 2-BEDROOMS

658 SQ FT / 61.1 SQ M EXCLUDING BALCONY