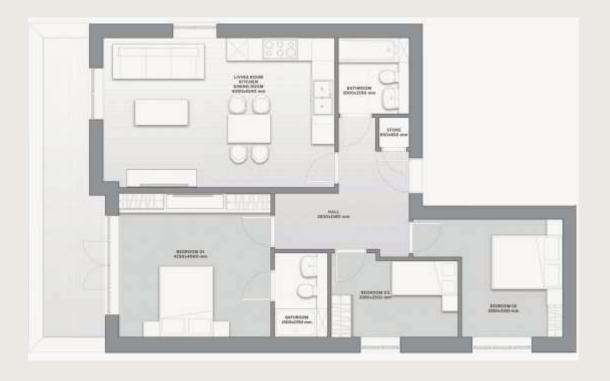

# APT No. A.2 3-BEDROOMS

**1,016 SQ FT / 94.4 SQ M** EXCLUDING TERRACE

## **GROUND FLOOR**