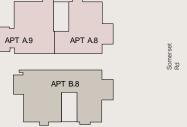

#### THIRD FLOOR

| Apt no | <b>Bedrooms</b> | Gross Internal Area   |
|--------|-----------------|-----------------------|
| A.8    | 1               | 507 sq ft / 47.1 sq m |
| A.9    | 1               | 518 sq ft / 48.1 sq m |
| B.8    | 2               | 917 sq ft / 85.2 sq m |
|        |                 |                       |

# APT No. A.8 1-BEDROOM

#### APT No. A.9