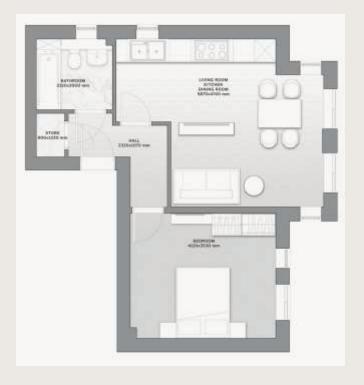

# APT No. B.6 1-BEDROOM

529 SQ FT / 49.1 SQ M

## **SECOND FLOOR**

# APT No. B.7 2-BEDROOMS

658 SQ FT / 61.1 SQ M EXCLUDING BALCONY