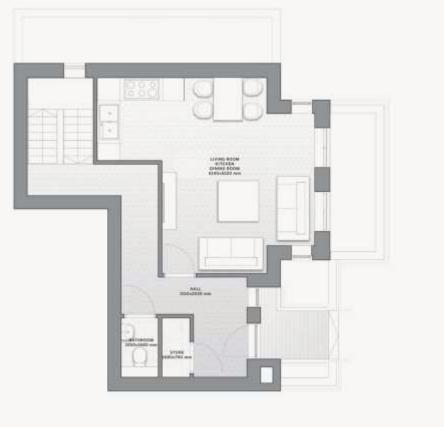

*EXCLUDING TERRACE** 







# LOWER GROUND GROUND FLOOR

## APT No. B.1 2-BEDROOMS DUPLEX

## 1,031 SQ FT / 95.8 SQ M EXCLUDING TERRACE





**Disclaimer:** All pictures, plans, layouts, information, data and details included in this brochure are indicative only and may change at any time up to the final 'as built' status in accordance with final designs of the project, regulatory approvals and planning permissions. All accessories and interior finishes such as wallpaper, chandeliers, furniture, electronics, white goods, curtains, hard and soft landscaping, pavements, features, gym, swimming pool(s) and other elements displayed in the brochure, or within the show apartment or between the plot boundary and the unit, are not part of the unit and are shown for illustrative purposes only.





LOWER GROUND GROUND FLOOR

## **LOWER GROUND**

# APT No. B.2 1-BEDROOM

**648 SQ FT / 60.2 SQ M** EXCLUDING TERRACE







## **GROUND FLOOR**

# APT No. B.3 1-BEDROOM

**565 SQ FT / 52.5 SQ M** EXCLUDING BALCONY







## **FIRST FLOOR**

## APT No. B.4 1-BEDROOM

### 527 SQ FT / 49 SQ M







## **FIRST FLOOR**

# APT No. B.5 2-BEDROOMS

654 SQ FT / 60.8 SQ M EXCLUDING BALCONY







## **SECOND FLOOR**

# APT No. B.6 1-BEDROOM

529 SQ FT / 49.1 SQ M







## **SECOND FLOOR**

# APT No. B.7 2-BEDROOMS

658 SQ FT / 61.1 SQ M EXCLUDING BALCONY