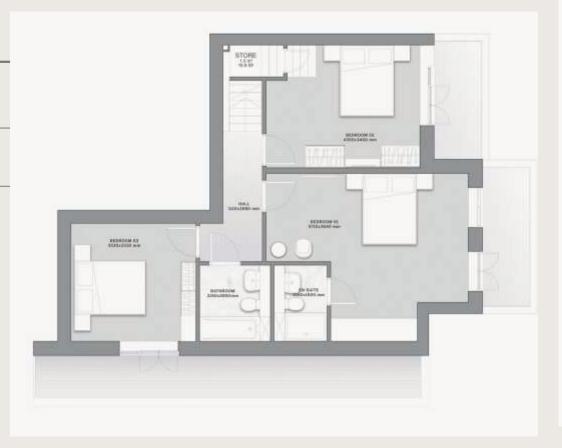

## **THIRD FLOOR**

#### APT No. A.9

## 1-BEDROOM

### 518 SQ FT / 48.1 SQ M

**EXCLUDING TERRACE** 