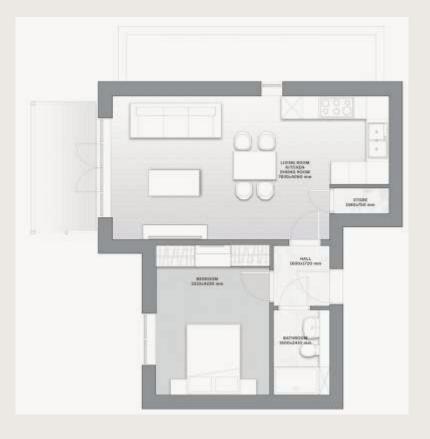

## APT No. B.4 1-BEDROOM

### 527 SQ FT / 49 SQ M

## **FIRST FLOOR**

# APT No. B.5 2-BEDROOMS

654 SQ FT / 60.8 SQ M EXCLUDING BALCONY