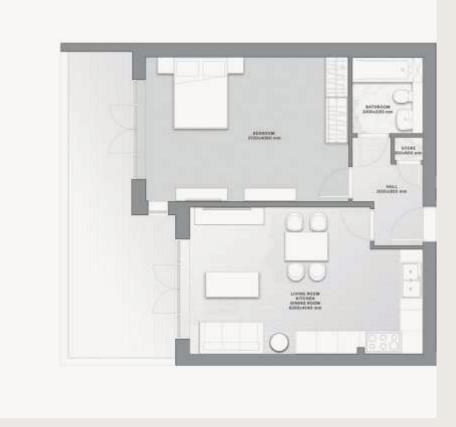

DING TERRACE





**Disclaimer:** All pictures, plans, layouts, information, data and details included in this brochure are indicative only and may change at any time up to the final 'as built' status in accordance with final designs of the project, regulatory approvals and planning permissions. All accessories and interior finishes such as wallpaper, chandeliers, furniture, electronics, white goods, curtains, hard and soft landscaping, pavements, features, gym, swimming pool(s) and other elements displayed in the brochure, or within the show apartment or between the plot boundary and the unit, are not part of the unit and are shown for illustrative purposes only.





LOWER GROUND GROUND FLOOR

## **LOWER GROUND**

# APT No. B.2 1-BEDROOM

**648 SQ FT / 60.2 SQ M** EXCLUDING TERRACE







## **GROUND FLOOR**

# APT No. B.3 1-BEDROOM

**565 SQ FT / 52.5 SQ M** EXCLUDING BALCONY







## **FIRST FLOOR**

## APT No. B.4 1-BEDROOM

### 527 SQ FT / 49 SQ M







## **FIRST FLOOR**

# APT No. B.5 2-BEDROOMS

654 SQ FT / 60.8 SQ M EXCLUDING BALCONY







## **SECOND FLOOR**

# APT No. B.6 1-BEDROOM

529 SQ FT / 49.1 SQ M







## **SECOND FLOOR**

# APT No. B.7 2-BEDROOMS

658 SQ FT / 61.1 SQ M EXCLUDING BALCONY