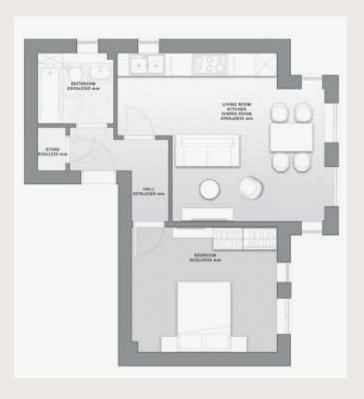

wallpaper, chandeliers, furniture, electronics, white goods, curtains, hard and soft landscaping, pavements, features, gym, swimming pool(s) and other elements displayed in the brochure, or within the show apartment or between the plot boundary and the unit, are not part of the unit and are shown for illustrative purposes only.





LOWER GROUND GROUND FLOOR

## **LOWER GROUND**

# APT No. B.2 1-BEDROOM

**648 SQ FT / 60.2 SQ M** EXCLUDING TERRACE







## **GROUND FLOOR**

# APT No. B.3 1-BEDROOM

**565 SQ FT / 52.5 SQ M** EXCLUDING BALCONY







## **FIRST FLOOR**

## APT No. B.4 1-BEDROOM

### 527 SQ FT / 49 SQ M







## **FIRST FLOOR**

# APT No. B.5 2-BEDROOMS

654 SQ FT / 60.8 SQ M EXCLUDING BALCONY







## **SECOND FLOOR**

# APT No. B.6 1-BEDROOM

529 SQ FT / 49.1 SQ M







## **SECOND FLOOR**

# APT No. B.7 2-BEDROOMS

658 SQ FT / 61.1 SQ M EXCLUDING BALCONY