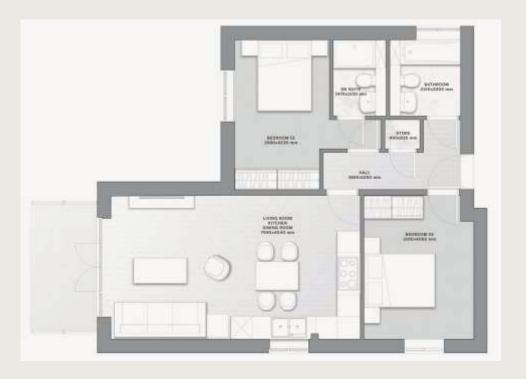

# APT No. A.2 3-BEDROOMS

**1,016 SQ FT / 94.4 SQ M** EXCLUDING TERRACE

# APT No. A.3 3-BEDROOMS

## 927 SQ FT / 86.1 SQ M EXCLUDING TERRACE