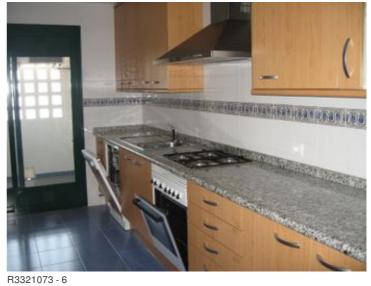

| Reference:       | R3321073                                                                                                                                                                                                                                                                                                                                                                                                                                           | Location: | San P      | edro de Alcá | intara |
|------------------|----------------------------------------------------------------------------------------------------------------------------------------------------------------------------------------------------------------------------------------------------------------------------------------------------------------------------------------------------------------------------------------------------------------------------------------------------|-----------|------------|--------------|--------|
| Description:     | Nice third floor apartment located in Nueva Alcantara, walking distance from San Pedro beach and town and only 4 minutes driving from Puerto Banus.Gated complex with concierge service and security, manicured communal gardens and pool.Comprises; living area leading into a west facing terrace, fitted kitchen with utility room, toilet guest, master bedroom en-suite, further two bedrooms with one bathroom.Garage included in the price. |           |            |              |        |
| Туре:            | Middle Floor Apartment                                                                                                                                                                                                                                                                                                                                                                                                                             | Beds:     | 3          | Baths:       | 2.5    |
| Build Size:      | 118 m²                                                                                                                                                                                                                                                                                                                                                                                                                                             | Terrace:  | 21 m²      |              |        |
| Price:           | €420,000                                                                                                                                                                                                                                                                                                                                                                                                                                           |           |            |              |        |
| Community Fees:  | €115 / month                                                                                                                                                                                                                                                                                                                                                                                                                                       | IBI Fees: | €880 / yea | ar           |        |
| Setting:         | Commercial Area, Beachside, Close To Shops, Close To Sea, Close To Schools, Urbanisation                                                                                                                                                                                                                                                                                                                                                           |           |            |              |        |
| Orientation:     | West                                                                                                                                                                                                                                                                                                                                                                                                                                               |           |            |              |        |
| Condition:       | Good                                                                                                                                                                                                                                                                                                                                                                                                                                               |           |            |              |        |
| Pool:            | Communal                                                                                                                                                                                                                                                                                                                                                                                                                                           |           |            |              |        |
| Climate Control: | Hot A/C, Cold A/C                                                                                                                                                                                                                                                                                                                                                                                                                                  |           |            |              |        |
| Views:           | Sea, Street                                                                                                                                                                                                                                                                                                                                                                                                                                        |           |            |              |        |
| Features:        | Lift, Fitted Wardrobes, Near Transport, Private Terrace, Satellite TV, Utility Room, Ensuite Bathroom,<br>Disabled Access, Marble Flooring, Double Glazing                                                                                                                                                                                                                                                                                         |           |            |              |        |
| Furniture:       | Not Furnished                                                                                                                                                                                                                                                                                                                                                                                                                                      |           |            |              |        |
| Kitchen:         | Fully Fitted                                                                                                                                                                                                                                                                                                                                                                                                                                       |           |            |              |        |
| Garden:          | Communal                                                                                                                                                                                                                                                                                                                                                                                                                                           |           |            |              |        |
| Security:        | Gated Complex, Entry Phone                                                                                                                                                                                                                                                                                                                                                                                                                         |           |            |              |        |
| Parking:         | Garage, Covered                                                                                                                                                                                                                                                                                                                                                                                                                                    |           |            |              |        |
| Utilities:       | Electricity, Drinkable Water, Gas                                                                                                                                                                                                                                                                                                                                                                                                                  |           |            |              |        |