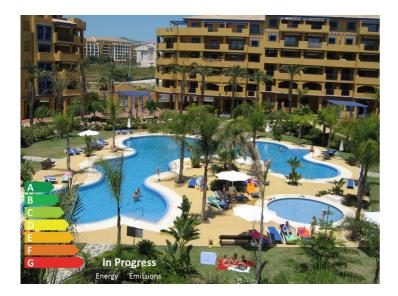

| Reference:       | R3321073                                                                                                                                                                                                                                                                                                                                                                                                                                           | Location: | San P      | edro de Alcá | intara |
|------------------|----------------------------------------------------------------------------------------------------------------------------------------------------------------------------------------------------------------------------------------------------------------------------------------------------------------------------------------------------------------------------------------------------------------------------------------------------|-----------|------------|--------------|--------|
| Description:     | Nice third floor apartment located in Nueva Alcantara, walking distance from San Pedro beach and town and only 4 minutes driving from Puerto Banus.Gated complex with concierge service and security, manicured communal gardens and pool.Comprises; living area leading into a west facing terrace, fitted kitchen with utility room, toilet guest, master bedroom en-suite, further two bedrooms with one bathroom.Garage included in the price. |           |            |              |        |
| Туре:            | Middle Floor Apartment                                                                                                                                                                                                                                                                                                                                                                                                                             | Beds:     | 3          | Baths:       | 2.5    |
| Build Size:      | 118 m²                                                                                                                                                                                                                                                                                                                                                                                                                                             | Terrace:  | 21 m²      |              |        |
| Price:           | €420,000                                                                                                                                                                                                                                                                                                                                                                                                                                           |           |            |              |        |
| Community Fees:  | €115 / month                                                                                                                                                                                                                                                                                                                                                                                                                                       | IBI Fees: | €880 / yea | ar           |        |
| Setting:         | Commercial Area, Beachside, Close To Shops, Close To Sea, Close To Schools, Urbanisation                                                                                                                                                                                                                                                                                                                                                           |           |            |              |        |
| Orientation:     | West                                                                                                                                                                                                                                                                                                                                                                                                                                               |           |            |              |        |
| Condition:       | Good                                                                                                                                                                                                                                                                                                                                                                                                                                               |           |            |              |        |
| Pool:            | Communal                                                                                                                                                                                                                                                                                                                                                                                                                                           |           |            |              |        |
| Climate Control: | Hot A/C, Cold A/C                                                                                                                                                                                                                                                                                                                                                                                                                                  |           |            |              |        |
| Views:           | Sea, Street                                                                                                                                                                                                                                                                                                                                                                                                                                        |           |            |              |        |
| Features:        | Lift, Fitted Wardrobes, Near Transport, Private Terrace, Satellite TV, Utility Room, Ensuite Bathroom,<br>Disabled Access, Marble Flooring, Double Glazing                                                                                                                                                                                                                                                                                         |           |            |              |        |
| Furniture:       | Not Furnished                                                                                                                                                                                                                                                                                                                                                                                                                                      |           |            |              |        |
| Kitchen:         | Fully Fitted                                                                                                                                                                                                                                                                                                                                                                                                                                       |           |            |              |        |
| Garden:          | Communal                                                                                                                                                                                                                                                                                                                                                                                                                                           |           |            |              |        |
| Security:        | Gated Complex, Entry Phone                                                                                                                                                                                                                                                                                                                                                                                                                         |           |            |              |        |
| Parking:         | Garage, Covered                                                                                                                                                                                                                                                                                                                                                                                                                                    |           |            |              |        |
| Utilities:       | Electricity, Drinkable Water, Gas                                                                                                                                                                                                                                                                                                                                                                                                                  |           |            |              |        |