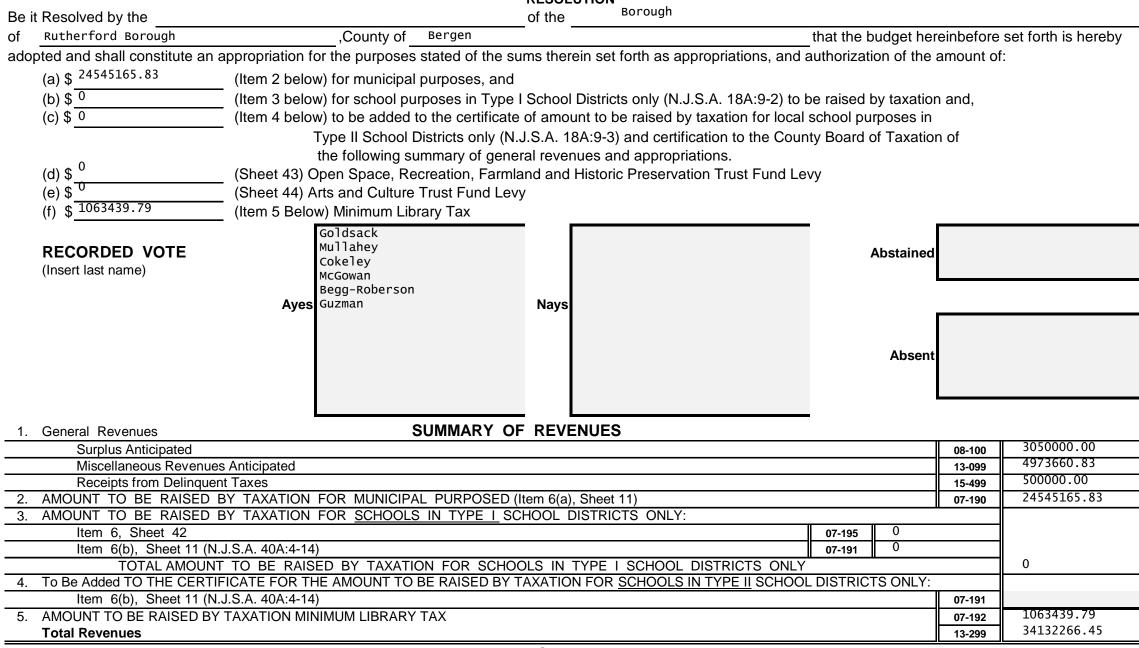

#### SECTION 2 - UPON ADOPTION FOR YEAR 2022

RESOLUTION

Sheet 41

### SUMMARY OF APPROPRIATIONS

| GENERAL APPROPRIATIONS:                                                                     | xxxxx  | xxxxxxxxxx               |
|---------------------------------------------------------------------------------------------|--------|--------------------------|
| Within "CAPS"                                                                               | хххххх | xxxxxxxxx                |
| (a & b) Operations Including Contingent                                                     | 34-201 | \$ <sup>22976561</sup>   |
| (e) Deferred Charges and Statutory Expenditures - Municipal                                 | 34-209 | \$ <sup>3283876.00</sup> |
| (g) Cash Deficit                                                                            | 46-885 | \$ <sup>0</sup>          |
| Excluded from "CAPS"                                                                        | хххххх | xxxxxxxxx                |
| (a) Operations - Total Operations Excluded from "CAPS"                                      | 34-305 | \$ 3756829.45            |
| (c) Capital Improvements                                                                    | 44-999 | \$ 470000.00             |
| (d) Municipal Debt Service                                                                  | 45-999 | \$ 2445000.00            |
| (e) Deferred Charges - Municipal                                                            | 46-999 | \$ <sup>0</sup>          |
| (f) Judgments                                                                               | 37-480 | \$ <sup>0</sup>          |
| (n) Transferred to Board of Education for Use of Local Schools (N.J.S.A. 40:48-17.1 & 17.3) | 29-405 | \$ <sup>0</sup>          |
| (g) Cash Deficit                                                                            | 46-885 | \$ <sup>0</sup>          |
| (k) For Local District School Purposes                                                      | 29-410 | \$ <sup>0</sup>          |
| (m) Reserve for Uncollected Taxes                                                           | 50-899 | \$ 1200000.00            |
| SCHOOL APPROPRIATIONS - TYPE I SCHOOL DISTRICT ONLY (N.J.S.A. 40A:4-13)                     | 07-195 |                          |
| Total Appropriations                                                                        | 34-499 | \$ 34132266.45           |

# **Revenue and Appropriations Summaries**

| Summary of Revenues                            | Anticipated   |               |  |
|------------------------------------------------|---------------|---------------|--|
|                                                | 2022          | 2021          |  |
| 1. Surplus                                     | 3,050,000.00  | 2,750,000.00  |  |
| 2. Total Miscellaneous Revenues                | 4,973,660.83  | 5,084,386.06  |  |
| 3. Receipts from Delinquent Taxes              | 500,000.00    | 550,000.00    |  |
| 4. a) Local Tax for Municipal Purposes         | 24,545,165.83 | 23,981,071.75 |  |
| b) Addition to Local School District Tax       |               |               |  |
| c) Minimum Library Tax                         | 1,063,439.79  | 1,051,931.93  |  |
| Tot Amt to be Rsd by Taxes for Sup of Muni Bnd | 25,608,605.62 | 25,033,003.68 |  |
| Total General Revenues                         | 34,132,266.45 | 33,417,389.74 |  |