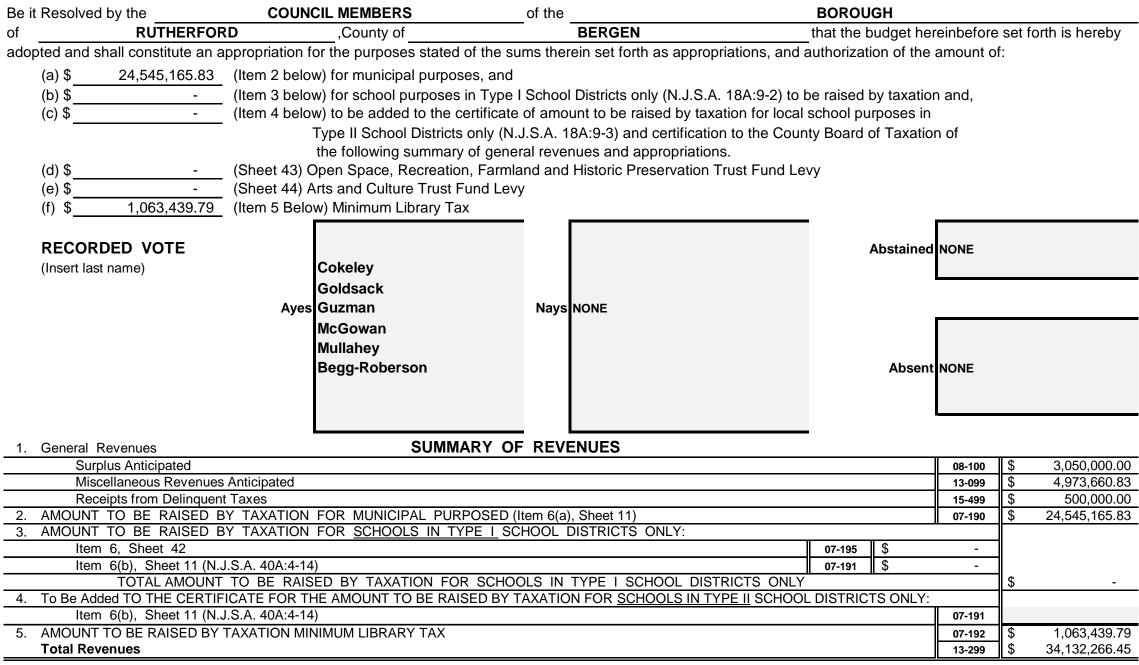

#### SECTION 2 - UPON ADOPTION FOR YEAR 2022

RESOLUTION

Sheet 41

### SUMMARY OF APPROPRIATIONS

| GENERAL APPROPRIATIONS:                                                                     | xxxxx  | xxxxxxxxxx               |
|---------------------------------------------------------------------------------------------|--------|--------------------------|
| Within "CAPS"                                                                               | хххххх | xxxxxxxxx                |
| (a & b) Operations Including Contingent                                                     | 34-201 | \$ <sup>22976561</sup>   |
| (e) Deferred Charges and Statutory Expenditures - Municipal                                 | 34-209 | \$ <sup>3283876.00</sup> |
| (g) Cash Deficit                                                                            | 46-885 | \$ <sup>0</sup>          |
| Excluded from "CAPS"                                                                        | хххххх | xxxxxxxxx                |
| (a) Operations - Total Operations Excluded from "CAPS"                                      | 34-305 | \$ 3756829.45            |
| (c) Capital Improvements                                                                    | 44-999 | \$ 470000.00             |
| (d) Municipal Debt Service                                                                  | 45-999 | \$ 2445000.00            |
| (e) Deferred Charges - Municipal                                                            | 46-999 | \$ <sup>0</sup>          |
| (f) Judgments                                                                               | 37-480 | \$ <sup>0</sup>          |
| (n) Transferred to Board of Education for Use of Local Schools (N.J.S.A. 40:48-17.1 & 17.3) | 29-405 | \$ <sup>0</sup>          |
| (g) Cash Deficit                                                                            | 46-885 | \$ <sup>0</sup>          |
| (k) For Local District School Purposes                                                      | 29-410 | \$ <sup>0</sup>          |
| (m) Reserve for Uncollected Taxes                                                           | 50-899 | \$ 1200000.00            |
| SCHOOL APPROPRIATIONS - TYPE I SCHOOL DISTRICT ONLY (N.J.S.A. 40A:4-13)                     | 07-195 |                          |
| Total Appropriations                                                                        | 34-499 | \$ 34132266.45           |

# **Revenue and Appropriations Summaries**

| Summary of Revenues                            | Anticipated   |               |  |
|------------------------------------------------|---------------|---------------|--|
|                                                | 2022          | 2021          |  |
| 1. Surplus                                     | 3,050,000.00  | 2,750,000.00  |  |
| 2. Total Miscellaneous Revenues                | 4,973,660.83  | 5,084,386.06  |  |
| 3. Receipts from Delinquent Taxes              | 500,000.00    | 550,000.00    |  |
| 4. a) Local Tax for Municipal Purposes         | 24,545,165.83 | 23,981,071.75 |  |
| b) Addition to Local School District Tax       |               |               |  |
| c) Minimum Library Tax                         | 1,063,439.79  | 1,051,931.93  |  |
| Tot Amt to be Rsd by Taxes for Sup of Muni Bnd | 25,608,605.62 | 25,033,003.68 |  |
| Total General Revenues                         | 34,132,266.45 | 33,417,389.74 |  |