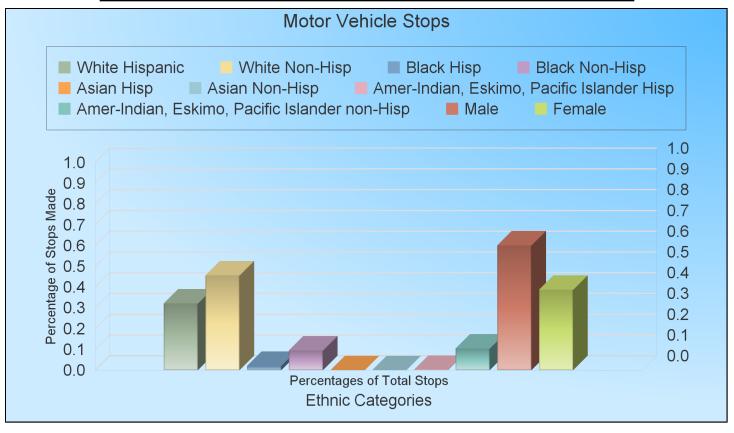

## Gender / Ethnic breakdown shown in percentages of overall number of MV Stops

| Race Code                   | Total # | Percentage |
|-----------------------------|---------|------------|
| White Hisp.                 | 310     | 32.12%     |
|                             |         |            |
| White Non Hisp.             | 440     | 45.60%     |
|                             |         |            |
| Black Hisp.                 | 20      | 2.07%      |
|                             |         |            |
| Black Non-Hisp.             | 92      | 9.53%      |
|                             |         |            |
| Native Amer/Eskimo Hisp     | 0       | 0.00%      |
|                             |         |            |
| Native Amer/Eskimo Non-Hisp | 0       | 0.00%      |
|                             |         |            |
| Asian Hisp.                 | 2       | 0.21%      |
|                             |         |            |
| Asian Non-Hisp              | 101     | 10.47%     |
|                             |         |            |
| Male                        | 580     | 60.10%     |
|                             |         |            |
| Female                      | 374     | 38.76%     |