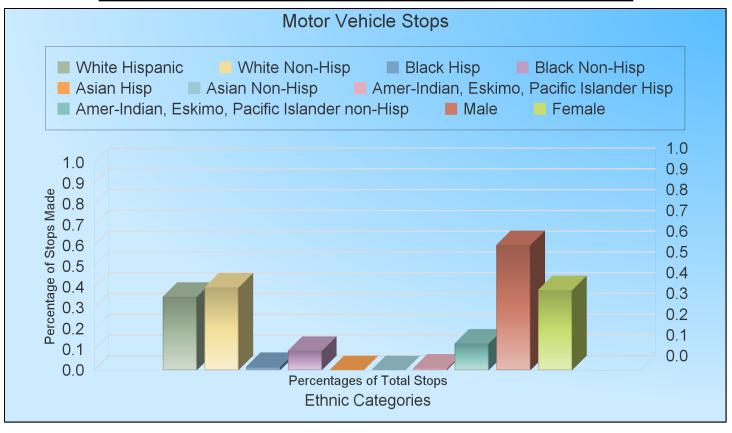

## Gender / Ethnic breakdown shown in percentages of overall number of MV Stops

| Race Code                   | Total # | Percentage |
|-----------------------------|---------|------------|
| White Hisp.                 | 656     | 35.38%     |
|                             |         |            |
| White Non Hisp.             | 738     | 39.81%     |
|                             |         |            |
| Black Hisp.                 | 31      | 1.67%      |
|                             |         |            |
| Black Non-Hisp.             | 174     | 9.39%      |
|                             |         |            |
| Native Amer/Eskimo Hisp     | 0       | 0.00%      |
|                             |         |            |
| Native Amer/Eskimo Non-Hisp | 0       | 0.00%      |
|                             |         |            |
| Asian Hisp.                 | 16      | 0.86%      |
|                             |         |            |
| Asian Non-Hisp              | 239     | 12.89%     |
|                             |         |            |
| Male                        | 1118    | 60.30%     |
|                             | _       |            |
| Female                      | 715     | 38.57%     |