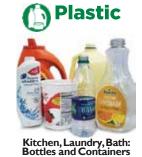

## RUTHERFORD RECYCLING INFORMATION

Dear Residents.

Paper, cartons, bottles, cans and plastics #1, #2 and #5 all go together into the recycling cart.

## **DO PUT THESE ITEMS LOOSE IN YOUR CART - EMPTY AND CLEAN:**

Cartons

ONLY #1, #2 & #5