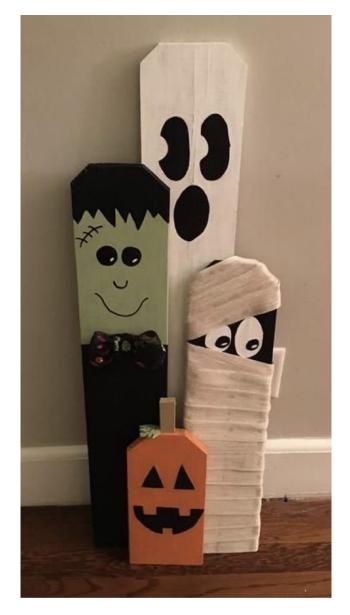

<u>Participants must bring their own scissors</u>. Ages 8 and up. Approximately 45 minutes. Limited class size. Mummy & Frankenstein \*Colors & materials may vary

Thursday, October 1st at 6:00 PM

\$15 per person