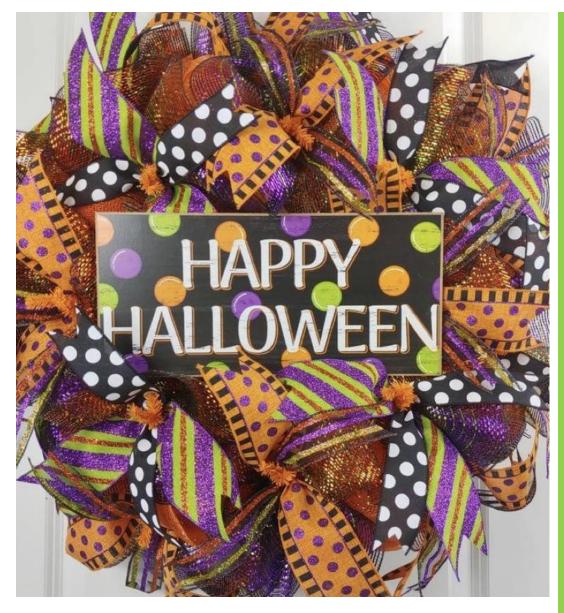

## HALLOWEEN WREATH

<u>Participant must bring their own hot glue gun & scissors</u>. Adult Class. Approximately 45 minutes. Limited class size. \*Colors & materials may vary

Tuesday, October 6th at 7:00 PM

\$28 per person

**LIMITED CLASS SIZE** 