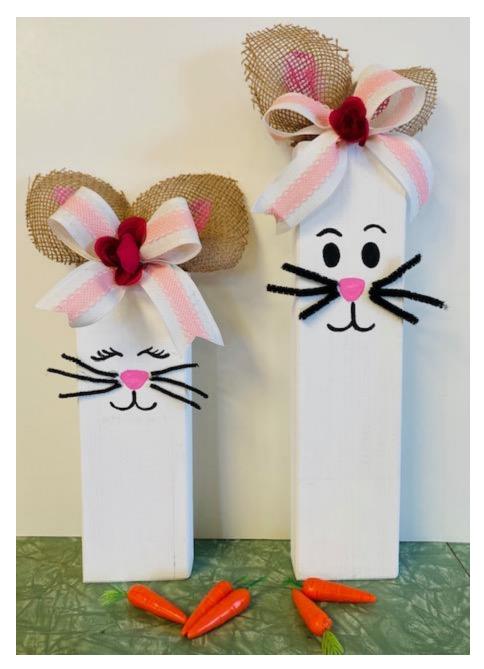

## **WOOD BUNNIES**

#### SOCIAL DISTANCING/FACE COVER REQUIRED

Join Instructor Mary Montoto for this in-person class. A supply kit will be provided to the participants at the class. **Please bring your own scissors.** Approximately 45 minutes. Class size limited. \*Colors & materials may vary.