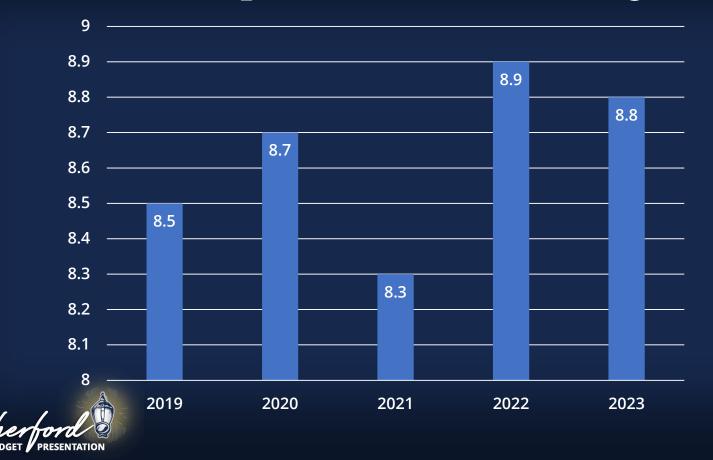

| \$<br>180,000.00    | \$<br>(26,000.00)  | -14.44% |
| CABLE TV FRANCHISE FEE           | \$  | 210,780.87   | \$<br>210,780.87    | \$<br>-            | 0.00%   |
| PAYMENT IN LIEU OF TAXES (PILOT) | \$  | 343,000.00   | \$<br>188,000.00    | \$<br>155,000.00   | 82.45%  |
| HOTEL OCCUPANCY FEE              | \$  | 235,000.00   | \$<br>174,000.00    | \$<br>61,000.00    | 35.06%  |
| AMERICAN RESCUE PLAN             | \$  | 200,000.00   | \$<br>300,000.00    | \$<br>(100,000.00) | -33.33% |
| SALE OF LIQUOR LICENSES          | \$  | 300,000.00   | \$<br><del></del> 1 | \$<br>300,000.00   | -       |
| TOTAL GENERAL REVENUES           | \$  | 1,442,780.87 | \$<br>1,052,780.87  | \$<br>390,000.00   |         |



#### **2023 Revenue Sources**



#### **2023 Surplus Used - % of Budget**



## **Current Fund 2023 Appropriations**

|                               | INTRODUCED          | ADOPTED             |                    | %       |
|-------------------------------|---------------------|---------------------|--------------------|---------|
|                               | CY2023              | CY2022              | +/-                | CHANGE  |
| SALARIES AND WAGES            | \$<br>13,443,500.00 | \$<br>13,065,000.00 | \$<br>378,500.00   | 2.90%   |
| FREE PUBLIC LIBRARY           | \$<br>1,229,590.00  | \$<br>1,183,551.00  | \$<br>46,039.00    | 3.89%   |
| GENERAL EXPENSES              | \$<br>16,100,560.50 | \$<br>14,926,678.55 | \$<br>1,173,881.95 | 7.86%   |
| PROFESSIONAL SERVICES         | \$<br>431,500.00    | \$<br>422,500.00    | \$<br>9,000.00     | 2.13