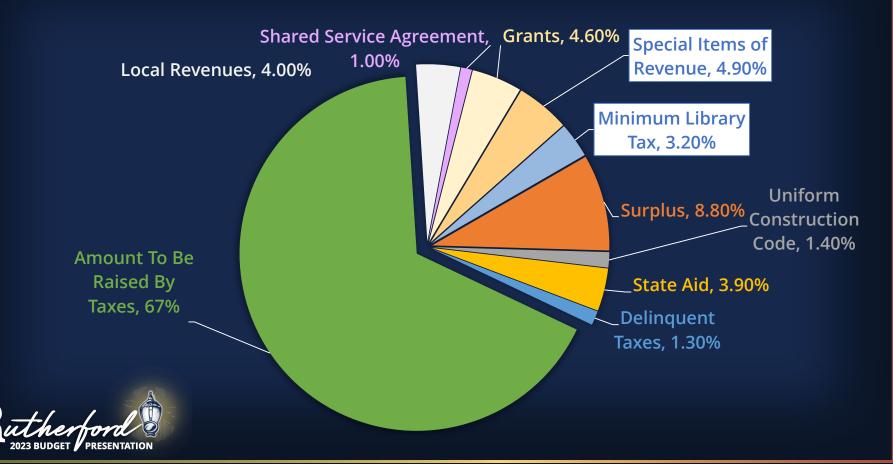

### **2023 Summary of Revenues**

- Surplus = \$3,275,000
- Local Revenues = \$1,472,000
- State Aid = \$1,456,814
- Construction Code Fees = \$539,000
- Shared Service Agreement = \$379,000
- Grants = \$1,700,982
- Special Items of Revenue = \$1,826,479
- Receipts for Delinquent Taxes = \$475,000
- Amount to be Raised by Taxes = \$24,938,746
- Minimum Library Tax = \$1,176,611

Total General Revenues \$37,239,632