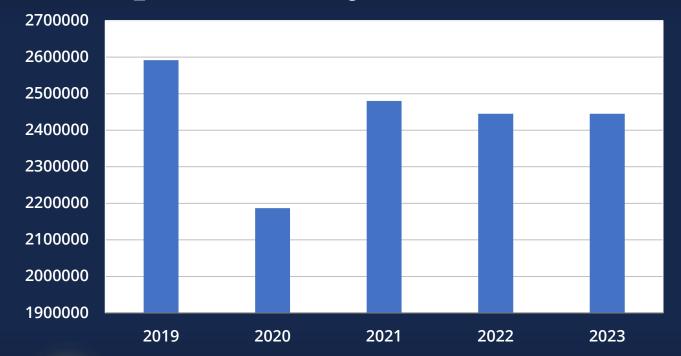

|
| UTILITIES                        | \$<br>1,250,000.00  | \$<br>1,119,500.00  | \$<br>130,500.00   | 11.66%        |
| PERS                             | \$<br>1,023,695.54  | \$<br>883,154.00    | \$<br>140,541.54   | <b>15.91%</b> |
| PFRS                             | \$<br>2,338,510.42  | \$<br>1,725,122.00  | \$<br>613,388.42   | 35.56%        |
| BERGEN COUNTY UTILITES AUTHORITY | \$<br>1,235,000.00  | \$<br>1,305,000.00  | \$<br>(70,000.00)  | -5.36%        |
| INTERLOCAL MUNICIPAL AGREEMENTS  | \$<br>595,800.00    | \$<br>448,191.55    | \$<br>147,608.45   | 32.93%        |
| TOTAL GENERAL EXPENSES           | \$<br>13,930,560.50 | \$<br>12,716,178.55 | \$<br>1,214,381.95 |               |



## **2023 Appropriation Sources**



#### **Municipal Debt Payments 2019-2023**





## **American Rescue Plan Funds**

Received By The Borough

\$1,915,748.55

#### **Funds Allocated To Date:**

- Replacement for CY2022 Revenue Loss Offset \$300,000
- Replacement for CY2023 Revenue Loss Offset \$200,000

■ Total \$500,000

#### Projects Under Consideration \$1,415,748.55

- Stormwater Mitigation Jackson/Carneer/Insley, Orient Way
- Public Health Health Dept Initiatives, HVAC Improvements Borough Buildings
- Broadband Infrastructure Cyber-Security Modernization
- Offset Lost Public Service Revenue



## **2023 Capital Improvements**

**Road & Street Program** E. Pierrepont/Woodland/Prospect Pl/Clark/Beech Vehicle Acquisition  $\bullet$ Automated Sanitation Truck (31 cu. Yd), Police SUV **Borough Buildings/Grounds Improvements** Annex and DPW Improvements, Police HQ Fin