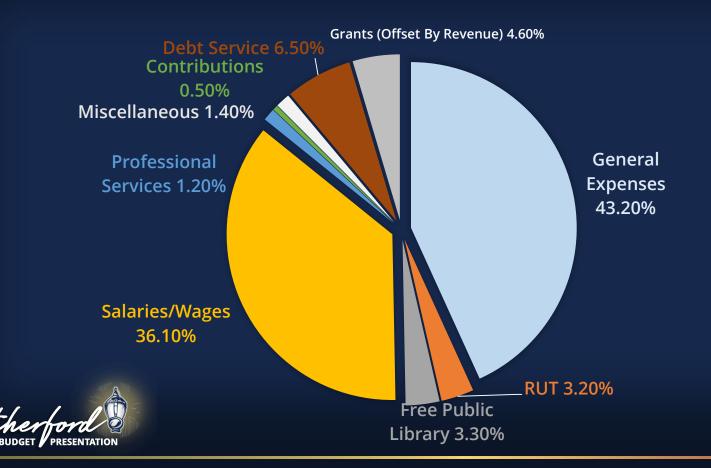

## **Current Fund 2023 Appropriations**

|                               | INTRODUCED          | ADOPTED             |                    | %       |
|-------------------------------|---------------------|---------------------|--------------------|---------|
|                               | CY2023              | CY2022              | +/-                | CHANGE  |
| SALARIES AND WAGES            | \$<br>13,443,500.00 | \$<br>13,065,000.00 | \$<br>378,500.00   | 2.90%   |
| FREE PUBLIC LIBRARY           | \$<br>1,229,590.00  | \$<br>1,183,551.00  | \$<br>46,039.00    | 3.89%   |
| GENERAL EXPENSES              | \$<br>16,100,560.50 | \$<br>14,926,678.55 | \$<br>1,173,881.95 | 7.86%   |
| PROFESSIONAL SERVICES         | \$<br>431,500.00    | \$<br>422,500.00    | \$<br>9,000.00     | 2.13%   |
| CONTRIBUTIONS                 | \$<br>203,500.00    | \$<br>203,500.00    | \$<br><b>1</b>     | 0.00%   |
| MISCELLANEOUS                 | \$<br>520,000.00    | \$<br>650,000.00    | \$<br>(130,000.00) | -20.00% |
| DEBT SERVICE                  | \$<br>2,435,000.00  | \$<br>2,445,000.00  | \$<br>(10,000.00)  | -0.41%  |
| GRANTS (OFFSET BY REVENUE)    | \$<br>1,700,981.70  | \$<br>329,058.22    | \$<br>1,371,923.48 | 416.92% |
| RESERVE FOR UNCOLLECTED TAXES | \$<br>1,175,000.00  | \$<br>1,200,000.00  | \$<br>(25,000.00)  | -2.08%  |
| TOTAL GENERAL APPROPRIATIONS  | \$<br>37,239,632.20 | \$<br>34,425,287.77 | \$<br>2,814,344.43 | 8.18%   |

#### **Summary of General Expenses**