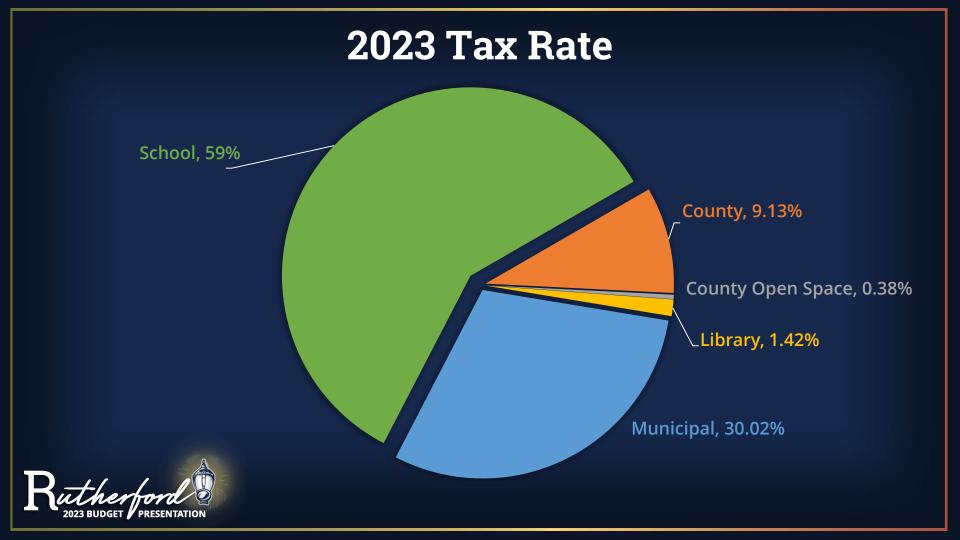

\*Includes Library

| Rutherford Tax Rate<br>Net Valuation (Ratables) \$ 2,737,610,277.00      2022    Ket Valuation (Ratables)    \$ 2,737,610,277.00    Ket Valuation                                                                                                                                                                                                                                                                                                                                                                                                                                                                                                                                                                                                                                                                                                                                                                                                                                                                                     | <b>2022</b><br>Assessment<br><u>435,900</u><br>1,184.53 |
|-------------------------------------------------------------------------------------------------------------------------------------------------------------------------------------------------------------------------------------------------------------------------------------------------------------------------------------------------------------------------------------------------------------------------------------------------------------------------------------------------------------------------------------------------------------------------------------------------------------------------------------------------------------------------------------------------------------------------------------------------------------------------------------------------------------------------------------------------------------------------------------------------------------------------------------------------------------------------------------------------------------------------------------------------------------------------------------------------------------------------------------------------------------------------------------------------------------------------------------------------------------------------------------------------------------------------------------------------------------------------------------------------------------------------------------------------------------------------------------------------------------------------------------------------------------------------------------------------------------------------------------------------------------------------------------------------------------------------------------------------------------------------------------------------------------------------------------------------------------------------------------------------------------------------------------------------------------------------------------------------------------------------------------------------------------------------------------------------------------------------------------|---------------------------------------------------------|
| LEVY      RATE      % of Rate      \$        County      \$ 7,439,286.72      \$ 0.272      9.16%      \$        County      \$ 7,439,286.72      \$ 0.272      9.16%      \$                                                                                                                                                                                                                                                                                                                                                                                                                                                                                                                                                                                                                                                                                                                                                                                                                                                                                                                                                                                                                                                                                                                                                                                                                                                                                                                                                                                                                                                                                                                                                                                                                                                                                                                                                                                                                                                                                                                                                       | <b>435,900</b><br>1,184.53                              |
| LEVY      RATE      % of Rate      \$        County      \$      7,439,286.72      \$      0.272      9.16%      \$        County      \$      307 339.00      \$      0.011      0.38%      \$                                                                                                                                                                                                                                                                                                                                                                                                                                                                                                                                                                                                                                                                                                                                                                                                                                                                                                                                                                                                                                                                                                                                                                                                                                                                                                                                                                                                                                                                                                                                                                                                                                                                                                                                                                                                                                                                                                                                     | <b>435,900</b><br>1,184.53                              |
| <b>2022</b> County Co | 1,184.53                                                |
| County Open Space \$ 307 339 00 \$ 0.011 0.38% \$                                                                                                                                                                                                                                                                                                                                                                                                                                                                                                                                                                                                                                                                                                                                                                                                                                                                                                                                                                                                                                                                                                                                                                                                                                                                                                                                                                                                                                                                                                                                                                                                                                                                                                                                                                                                                                                                                                                                                                                                                                                                                   |                                                         |
| County Open Space      \$ 307,339.00 \$ 0.011      0.38%      \$        Tax Rate      School      \$ 47,898,080.00 \$ 1.750      58.95%      \$                                                                                                                                                                                                                                                                                                                                                                                                                                                                                                                                                                                                                                                                                                                                                                                                                                                                                                                                                                                                                                                                                                                                                                                                                                                                                                                                                                                                                                                                                                                                                                                                                                                                                                                                                                                                                                                                                                                                                                                     |                                                         |
| <b>School</b> \$ 47,898,080.00 \$ 1.750 <b>58.95%</b> \$                                                                                                                                                                                                                                                                                                                                                                                                                                                                                                                                                                                                                                                                                                                                                                                                                                                                                                                                                                                                                                                                                                                                                                                                                                                                                                                                                                                                                                                                                                                                                                                                                                                                                                                                                                                                                                                                                                                                                                                                                                                                            | 48.94                                                   |
|                                                                                                                                                                                                                                                                                                                                                                                                                                                                                                                                                                                                                                                                                                                                                                                                                                                                                                                                                                                                                                                                                                                                                                                                                                                                                                                                                                                                                                                                                                                                                                                                                                                                                                                                                                                                                                                                                                                                                                                                                                                                                                                                     | 7,626.64                                                |
| Library \$ 1,063,439.79 \$ 0.039 1.31% \$                                                                                                                                                                                                                                                                                                                                                                                                                                                                                                                                                                                                                                                                                                                                                                                                                                                                                                                                                                                                                                                                                                                                                                                                                                                                                                                                                                                                                                                                                                                                                                                                                                                                                                                                                                                                                                                                                                                                                                                                                                                                                           | 169.33                                                  |
| Municipal      \$ 24,545,165.83      \$ 0.897      30.21%      \$                                                                                                                                                                                                                                                                                                                                                                                                                                                                                                                                                                                                                                                                                                                                                                                                                                                                                                                                                                                                                                                                                                                                                                                                                                                                                                                                                                                                                                                                                                                                                                                                                                                                                                                                                                                                                                                                                                                                                                                                                                                                   | 3,908.24                                                |
| TOTAL \$ 81,253,311.34 \$ 2.968 100% \$                                                                                                                                                                                                                                                                                                                                                                                                                                                                                                                                                                                                                                                                                                                                                                                                                                                                                                                                                                                                                                                                                                                                                                                                                                                                                                                                                                                                                                                                                                                                                                                                                                                                                                                                                                                                                                                                                                                                                                                                                                                                                             | 12,937.68                                               |
| 2023                                                                                                                                                                                                                                                                                                                                                                                                                                                                                                                                                                                                                                                                                                                                                                                                                                                                                                                                                                                                                                                                                                                                                                                                                                                                                                                                                                                                                                                                                                                                                                                                                                                                                                                                                                                                                                                                                                                                                                                                                                                                                                                                |                                                         |
|                                                                                                                                                                                                                                                                                                                                                                                                                                                                                                                                                                                                                                                                                                                                                                                                                                                                                                                                                                                                                                                                                                                                                                                                                                                                                                                                                                                                                                                                                                                                                                                                                                                                                                                                                                                                                                                                                                                                                                                                                                                                                                                                     |                                                         |
| Introduced      Rutherford Tax Rate      Introduced                                                                                                                                                                                                                                                                                                                                                                                                                                                                                                                                                                                                                                                                                                                                                                                                                                                                                                                                                                                                                                                                                                                                                                                                                                                                                                                                                                                                                                                                                                                                                                                                                                                                                                                                                                                                                                                                                                                                                                                                                                                                                 | 2023                                                    |
| Net Valuation (Ratables) \$ 2,750,406,903,00                                                                                                                                                                                                                                                                                                                                                                                                                                                                                                                                                                                                                                                                                                                                                                                                                                                                                                                                                                                                                                                                                                                                                                                                                                                                                                                                                                                                                                                                                                                                                                                                                                                                                                                                                                                                                                                                                                                                                                                                                                                                                        |                                                         |
| Tax Rate                                                                                                                                                                                                                                                                                                                                                                                                                                                                                                                                                                                                                                                                                                                                                                                                                                                                                                                                                                                                                                                                                                                                                                                                                                                                                                                                                                                                                                                                                                                                                                                                                                                                                                                                                                                                                                                                                                                                                                                                                                                                                                                            | Assessment                                              |
| LEVY RATE % of Rate \$                                                                                                                                                                                                                                                                                                                                                                                                                                                                                                                                                                                                                                                                                                                                                                                                                                                                                                                                                                                                                                                                                                                                                                                                                                                                                                                                                                                                                                                                                                                                                                                                                                                                                                                                                                                                                                                                                                                                                                                                                                                                                                              | 435,900                                                 |
| County \$ 7,588,072.00 \$ 0.276 9.13% \$                                                                                                                                                                                                                                                                                                                                                                                                                                                                                                                                                                                                                                                                                                                                                                                                                                                                                                                                                                                                                                                                                                                                                                                                                                                                                                                                                                                                                                                                                                                                                                                                                                                                                                                                                                                                                                                                                                                                                                                                                                                                                            | 1,202.60                                                |
| County Open Space      \$ 313,486.00      \$ 0.011      0.38%      \$                                                                                                                                                                                                                                                                                                                                                                                                                                                                                                                                                                                                                                                                                                                                                                                                                                                                                                                                                                                                                                                                                                                                                                                                                                                                                                                                                                                                                                                                                                                                                                                                                                                                                                                                                                                                                                                                                                                                                                                                                                                               | 49.68                                                   |
| School \$ 49,050,905.00 \$ 1.783 <b>59.05%</b> \$                                                                                                                                                                                                                                                                                                                                                                                                                                                                                                                                                                                                                                                                                                                                                                                                                                                                                                                                                                                                                                                                                                                                                                                                                                                                                                                                                                                                                                                                                                                                                                                                                                                                                                                                                                                                                                                                                                                                                                                                                                                                                   | 7,773.86                                                |
| Library \$ 1,176,611.00 \$ 0.043 1.42% \$                                                                                                                                                                                                                                                                                                                                                                                                                                                                                                                                                                                                                                                                                                                                                                                                                                                                                                                                                                                                                                                                                                                                                                                                                                                                                                                                                                                                                                                                                                                                                                                                                                                                                                                                                                                                                                                                                                                                                                                                                                                                                           | 186.48                                                  |
| Municipal \$ 24,938,746.03 \$ 0.907 <b>30.02%</b> \$                                                                                                                                                                                                                                                                                                                                                                                                                                                                                                                                                                                                                                                                                                                                                                                                                                                                                                                                                                                                                                                                                                                                                                                                                                                                                                                                                                                                                                                                                                                                                                                                                                                                                                                                                                                                                                                                                                                                                                                                                                                                                | 3,952.43                                                |
| TOTAL \$ 83,067,820.03 \$ 3.020 100% \$                                                                                                                                                                                                                                                                                                                                                                                                                                                                                                                                                                                                                                                                                                                                                                                                                                                                                                                                                                                                                                                                                                                                                                                                                                                                                                                                                                                                                                                                                                                                                                                                                                                                                                                                                                                                                                                                                                                                                                                                                                                                                             | 13,165.06                                               |
| Estimated 2% increase                                                                                                                                                                                                                                                                                                                                                                                                                                                                                                                                                                                                                                                                                                                                                                                                                                                                                                                                                                                                                                                                                                                                                                                                                                                                                                                                                                                                                                                                                                                                                                                                                                                                                                                                                                                                                                                                                                                                                                                                                                                                                                               |                                                         |
|                                                                                                                                                                                                                                                                                                                                                                                                                                                                                                                                                                                                                                                                                                                                                                                                                                                                                                                                                                                                                                                                                                                                                                                                                                                                                                                                                                                                                                                                                                                                                                                                                                                                                                                                                                                                                                                                                                                                                                                                                                                                                                                                     |                                                         |
|                                                                                                                                                                                                                                                                                                                                                                                                                                                                                                                                                                                                                                                                                                                                                                                                                                                                                                                                                                                                                                                                                                                                                                                                                                                                                                                                                                                                                                                                                                                                                                                                                                                                                                                                                                                                                                                                                                                                                                                                                                                                                                                                     |                                                         |
| Kuther charge                                                                                                                                                                                                                                                                                                                                                                                                                                                                                                                                                                                                                                                                                                                                                                                                                                                                                                                                                                                                                                                                                                                                                                                                                                                                                                                                                                                                                                                                                                                                                                                                                                                                                                                                                                                                                                                                                                                                                                                                                                                                                                                       |                                                         |
| 2023 RUDGET PRESENTATION                                                                                                                                                                                                                                                                                                                                                                                                                                                                                                                                                                                                                                                                                                                                                                                                                                                                                                                                                                                                                                                                                                                                                                                                                                                                                                                                                                                                                                                                                                                                                                                                                                                                                                                                                                                                                                                                                                                                                                                                                                                                                                            |                                                         |
|                                                                                                                                                                                                                                                                                                                                                                                                                                                                                                                                                                                                                                                                                                                                                                                                                                                                                                                                                                                                                                                                                                                                                                                                                                                                                                                                                                                                                                                                                                                                                                                                                                                                                                                                                                                                                                                                                                                                                                                                                                                                                                                                     |                                                         |