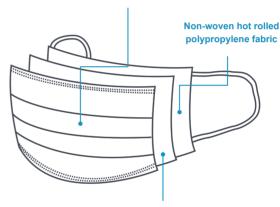

# Surgical face mask Type IIR (BFE ≥ 98%) Black



#### **Technical information**

Typology: Medical face mask (Type IIR)

Model: 175 mm x 94 mm

Standard: EN 14683-2019 + AC:2019 Bacterial filtration efficiency: ≥ 98%

Features:

Type IIR: maximum surgical quality

Splash resistant

Structure: mask body, nose clip and mask belt

Validity period: 24 months

Allergy warning: Non-woven textile

## Non-woven spunbond polypropylene fabric



Melt-blown layer with 99% BFE

### **Fitting instructions**

- 1. With the logo facing outwards, place the mask over the nose and mouth, with the nose clip facing upwards. Then place the loops behind the ears.
- 2. Gently press on the nose clip in order to adjust it to the nose.
- 3. Pull the lower part of the mask so that it is beneath the chin and check that it fits well.







#### **Important information**

- Hypoallergenic waterproof polypropylene material, including flexible nasal clip.
- CE Test Report issued by TÜV SUD.
- Conditions for storage: To be stored in an area with relatively low humidity, free from corrosive gases and well ventilated, avoiding high temperatures (>40°C).





# Surgical face mask Type IIR (BFE ≥ 98%) Black









# Surgical face mask Type IIR (BFE ≥ 9