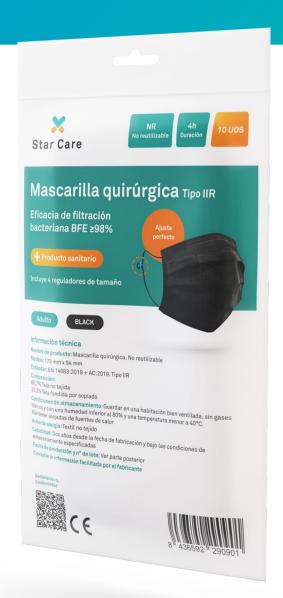

# Surgical face mask Type IIR (BFE ≥ 98%) Black

#### **Technical information**

Typology: Medical face mask (Type IIR)

Model: 175 mm x 94 mm

Standard: EN 14683-2019 + AC:2019 Bacterial filtration efficiency: ≥ 98%

Features:

Type IIR: maximum surgical quality

Splash resistant

Structure: mask body, nose clip and mask belt

Validity period: 24 months

Allergy warning: Non-woven textile

### 10 pcs bag specifications

Quantity: 10 units/bag

Dimensions: 240 x 135 x 23 mm

Weight: 36 g