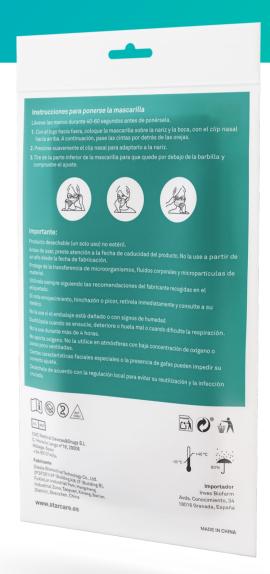

### **Fitting instructions**

- 1. With the logo facing outwards, place the mask over the nose and mouth, with the nose clip facing upwards. Then place the loops behind the ears.
- 2. Gently press on the nose clip in order to adjust it to the nose.
- 3. Pull the lower part of the mask so that it is beneath the chin and check that it fits well.

#### **Important information**

- Hypoallergenic waterproof polypropylene material, including flexible nasal clip.
- CE Test Report issued by TÜV SUD.
- Conditions for storage: To be stored in an area with relatively low humidity, free from corrosive gases and well ventilated, avoiding high temperatures (>40°C).