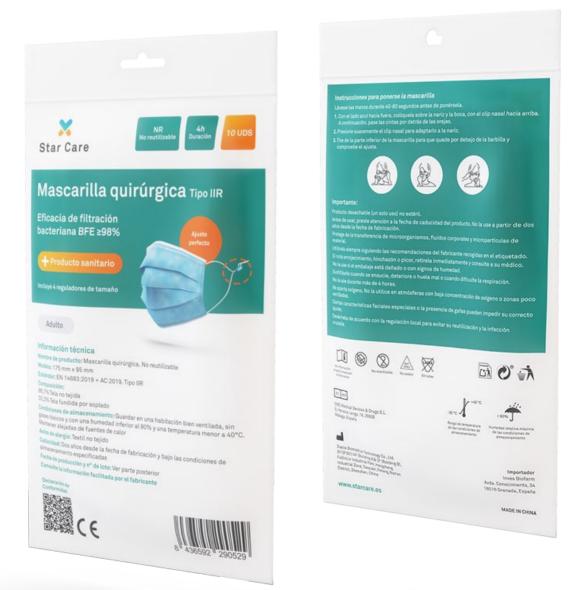

### **Technical information**

Typology: Medical face mask (Type IIR) Model: 175 mm x 94 mm Standard: EN 14683-2019 + AC:2019 Size: 175 mm x 94 mm Bacterial filtration efficiency: ≥ 98% Features: Type IIR: maximum surgical quality Splash resistant Structure: mask body, nose clip and mask belt Validity period: 24 months Allergy warning: Non-woven textile

### **Fitting instructions**

- 1. With the blue side facing outwards, place it over the nose and mouth, with the nose clip facing upwards. Then place the loops behind the ears.
- 2. Gently press on the nose clip in order to adjust it to the nose.
- 3. Pull the lower part of the mask so that it is beneath the chin and check that it fits well.

### Important information

- Hypoallergenic waterproof polypropylene material, including flexible nasal clip.
- CE Test Report issued by TÜV SUD.
- Conditions for storage: To be stored in an area with relatively low humidity, free from corrosive gases and well ventilated, avoiding high temperatures (>40°C).