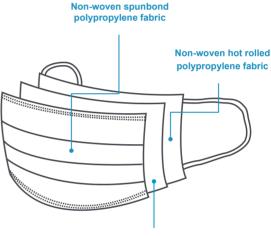

### **Technical information**

Typology: Medical face mask (Type IIR) Model: 175 mm x 94 mm Standard: EN 14683-2019 + AC:2019 Size: 175 mm x 94 mm Bacterial filtration efficiency: ≥ 98% Features: Type IIR: maximum surgical quality Splash resistant Structure: mask body, nose clip and mask belt Validity period: 24 months Allergy warning: Non-woven textile

### Important information

- Hypoallergenic waterproof polypropylene material, including flexible nasal clip.
- CE Test Report issued by TÜV SUD.
- Conditions for storage: To be stored in an area with relatively low humidity, free from corrosive gases and well ventilated, avoiding high temperatures (>40°C).