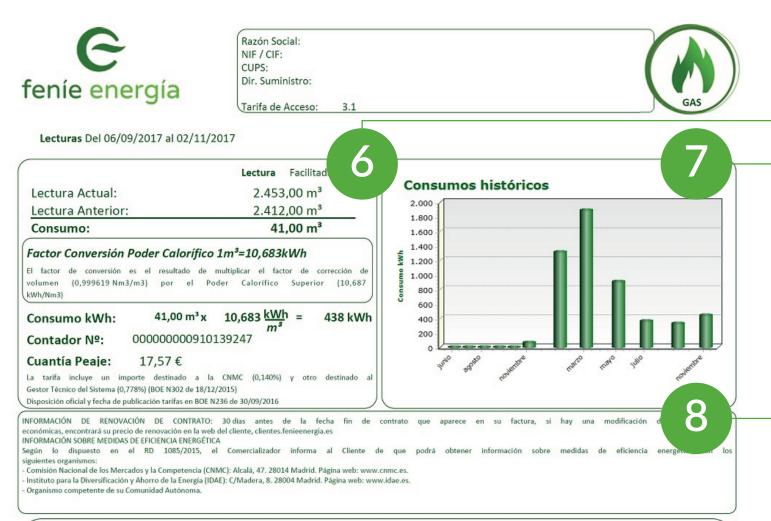

# 6. Summary of the reading

This states the invoicing period, the customer's meter number the type of reading we have been provided with by the distributor and the consumption in "m3"

Heating Power Conversion Factor: The value by which consumption in m3 must be multiplied to express the figure in kWh

Likewise specified is the amount of the invoice allocated to tolls, with a brief explanation.

## 7. Historical consumption

Consumption history in monthly or bimonthly form, allowing you to analyse your gas consumption over the past year.

## 8. Did you know...?

In this section we provide useful information for customers, such as alerts or details of interest.