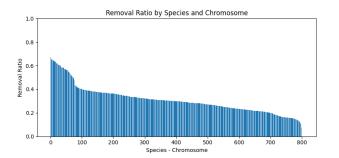

# Q2: What is the quality of the annotation? Coding vs non-coding regions?

# Genome annotation completeness evaluation