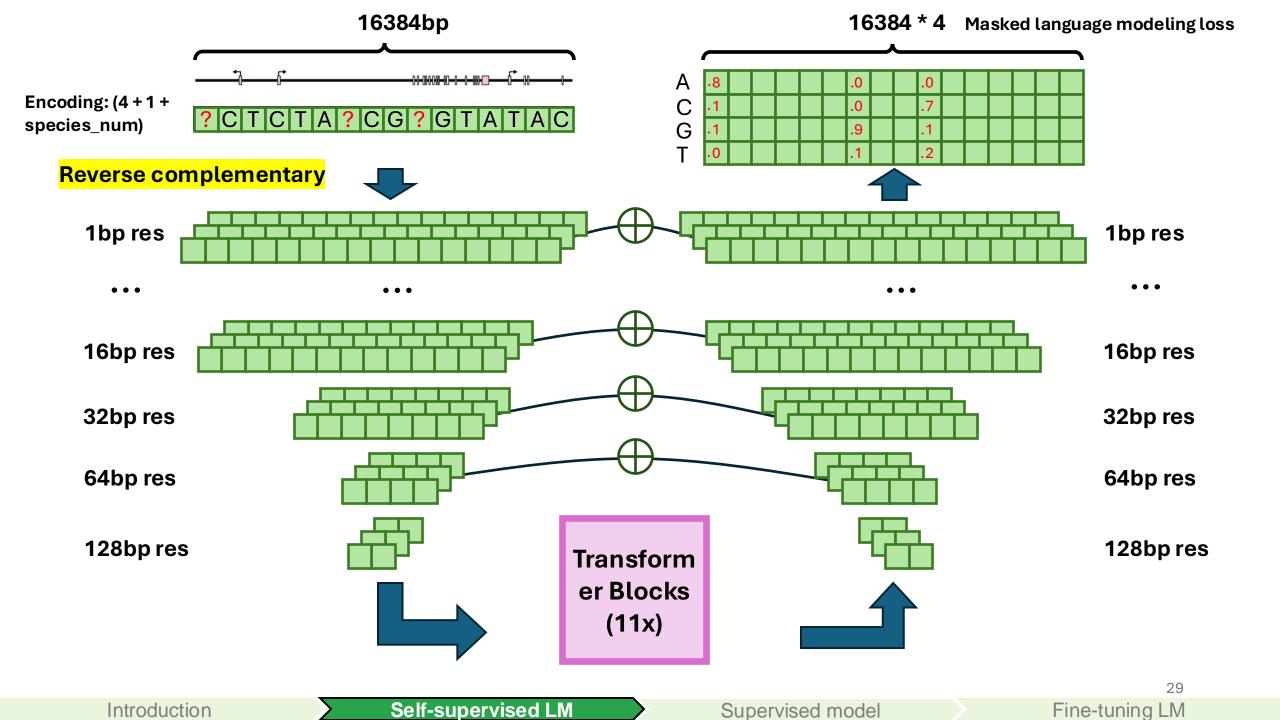

# Fungi Language Model

- Q: To what evolutionary distance should we include in our LM?
- Q: What is the quality of the annotation? Coding vs non-coding regions
- Q: How repetitive are the genomes?

# Why building a Fungi Language Model?

- Yeast genome is small. 12Mbps.
- Thousands of fungal genomes with high quality. No supervised

measurements

• Language model pre-training on all available genomes followed by

transfer learning to the smaller yeast genome.