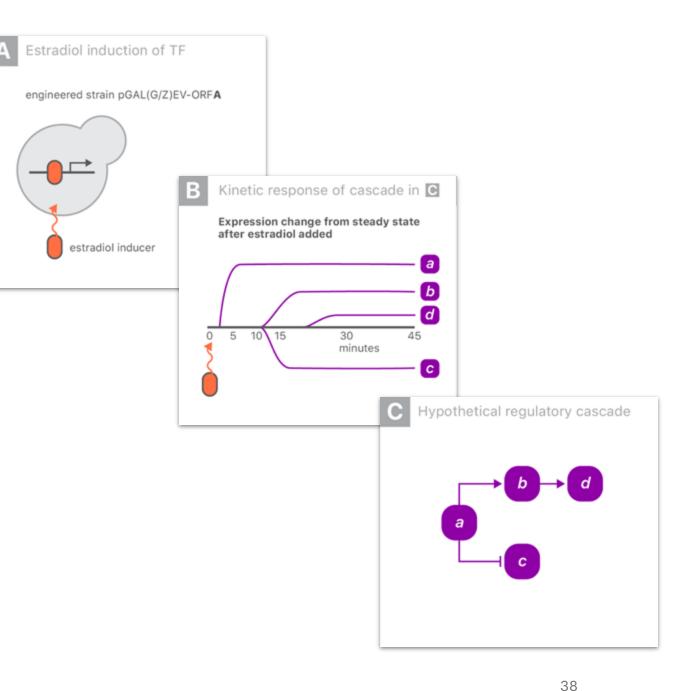

# Goals

• Building an interpretable fungi LLM to help Calico

construct gene regulatory networks (GRN) in the future.

- Predicting ChIP-exo, histone marks, and RNA-Seq
- Does fine-tuning a pretrained LM outperform training a new model