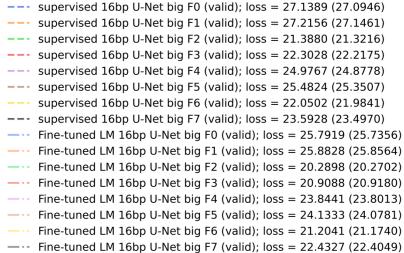

# **Q1**: To what evolutionary distance should we include in our LM?

Introduction

Supervised model

Fine-tuning LM