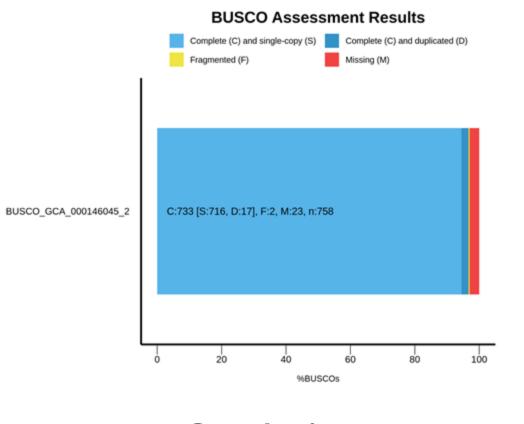

# Genome annotation completeness evaluation

## **R64 Reference Yeast**

## **Conclusion:** ~95% completeness