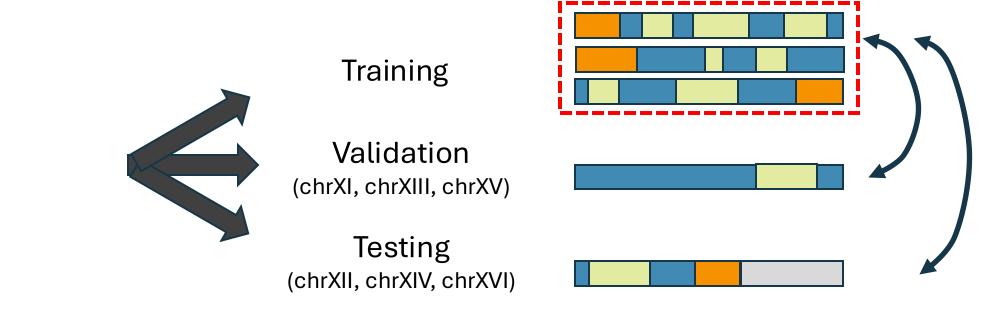

*165 Sachramonvcetales**



17

Supervised model

# **Repeats Detection**

- RepeatModeler: Identifies de novo transposable element (TE) families.
  - BuildDatabase
  - RepeatModeler
- **RepeatMasker**: Screens DNA sequences for interspersed repeats and low

complexity DNA sequences using Dfam (or RepBase, **30K**(5)) database.

• Dust: Masks low-compexity regions

# **Repeats masking evaluation**



Introduction

a 7% threshold removes ~10% of the sequences.

# Data cleaning – repeats removal



Introduction

Self-supervised LM

Supervised model

Fine-tuning LM



## Training

Validation (chrXI, chrXIII, chrXV)

Testing (chrXII, chrXIV, chrXVI)

**Q4:** How many homologous sequences are there between training and testing?





Validation (chrXI, chrXIII, chrXV)

(chrXII, chrXIV, chrXVI)



Detect homologous sequence using **DNA sequence aligner** 

# Homology sequence removal

- Nucmer:
  - minimum length of maximal exact matches (MEMs) (20) MEMs shorter than this length will be ignored.
  - A cluster is a group of MEMs that are close to each other and are used to build the alignment (65) Smaller clusters will be ignored
- Minimap2 x asm20
  - - asm5/asm10/asm20: asm-to-ref mapping, for ~0.1/1/<u>5%</u> sequence divergence

# Homology sequence removal evaluation

r64



### 80 strains



## **165 Saccharomycetales**



Introduction

#### Supervised model

# Homology sequence removal evaluation (minimap2)

**Train - Test** 

## **Train - Validation**



Introduction

r64

Strains

Saccharomycetales

# Homology sequence removal evaluation



Alignments between train and (tes