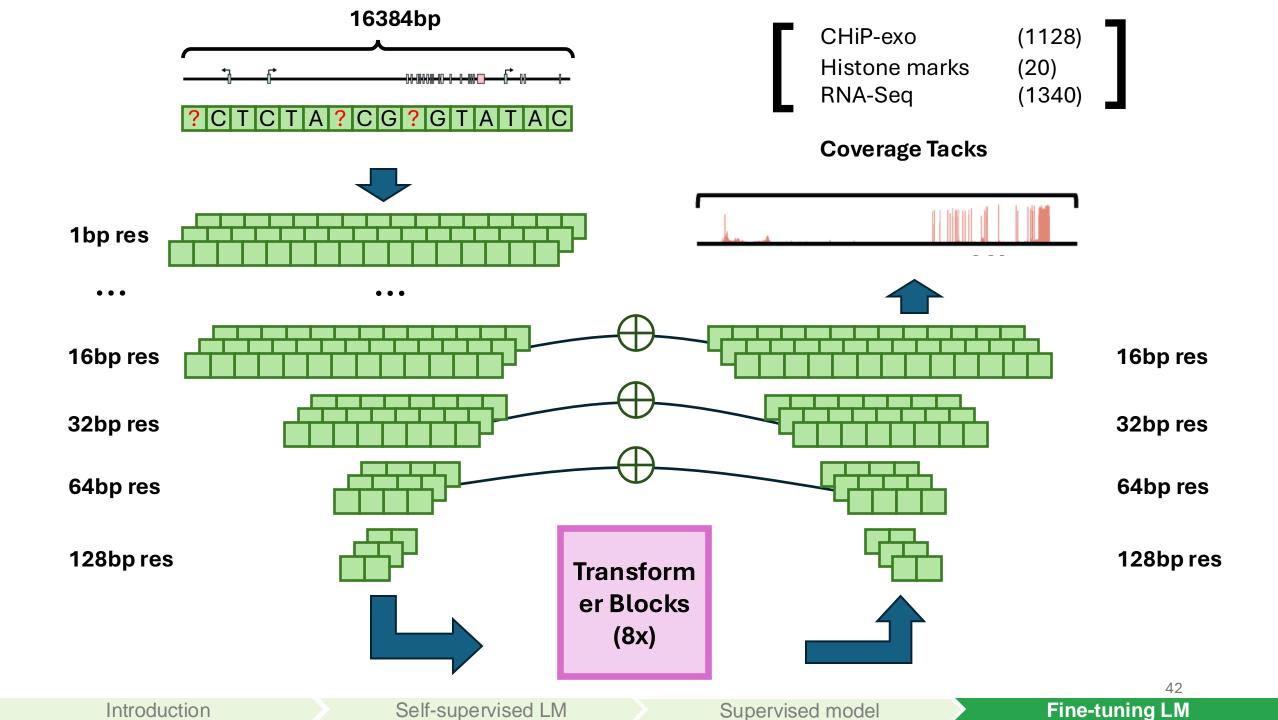

# Goals

• Building an interpretable fungi LLM to help Calico

construct gene regulatory networks (GRN) in the future.

- Predicting ChIP-exo, histone marks, and RNA-Seq
- Does fine-tuning a pretrained LM outperform training a new model

# **Q1**: To what evolutionary distance should we include in our LM?

Introduction

Supervised model

Fine-tuning LM