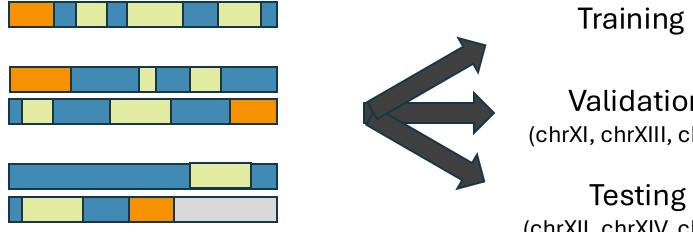

regions





Self-supervised LM

## 80 strains of yeasts



## **165 Sachramonvcetales**



17

Supervised model

# **Repeats Detection**

- RepeatModeler: Identifies de novo transposable element (TE) families.
  - BuildDatabase
  - RepeatModeler
- **RepeatMasker**: Screens DNA sequences for interspersed repeats and low

complexity DNA sequences using Dfam (or RepBase, **30K**(5)) database.

• Dust: Masks low-compexity regions

# **Repeats masking evaluation**



Introduction

a 7% threshold removes ~10% of the sequences.

# Data cleaning – repeats removal



Introduction

Self-supervised LM

Supervised model

Fine-tuning LM



## Training

Validation (chrXI, chrXIII, chrXV)

Testing (chrXII, chrXIV, chrXVI)

**Q4:** How many homologous sequences are there between training and testing?





Validation (chrXI, chrXIII, chrXV)

(chrXII, chrXIV, chrXVI)



Detect homologous sequence using **DNA sequence aligner** 

# Homology sequence removal

- Nucmer:
  - minimum length of maximal exact matches (MEMs) (20) MEMs shorter than this length will be ignored.
  - A cluster is a group of MEMs that are close to each other and are used to build the alignment (65) Smaller clusters will be ignored
- Minimap2 x asm20
  - - asm5/asm10/asm20: asm-to-ref mapping, for ~0.1/1/<u>5%</u> sequence divergence

# Homology sequence removal evaluation

r64



### 80 strains



## **165 Saccharomycetales**



Introduction

#### Supervised model

# Homology sequence removal evaluation (minimap2)

**Train - Test** 

## **Train - Validation**



Introduction

r64

Strains

Saccharomycetales

# Homology