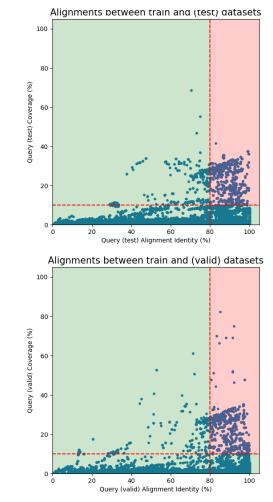

# **Q1**: To what evolutionary distance should we include in our LM?

Introduction

Supervised model

Fine-tuning LM