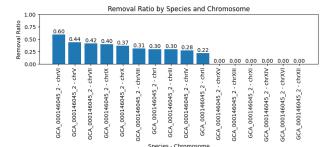

# Genome annotation completeness evaluation

## **R64 Reference Yeast**

## **Conclusion:** ~95% completeness