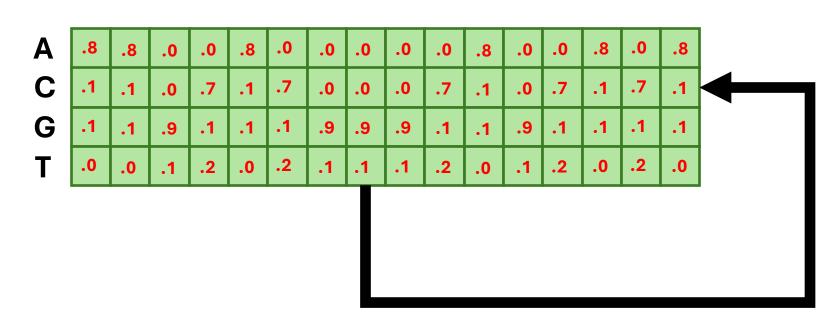

# Q2: What is the quality of the annotation? Coding vs non-coding regions?

# Genome annotation completeness evaluation

## **R64 Reference Yeast**

## **Conclusion:** ~95% completeness