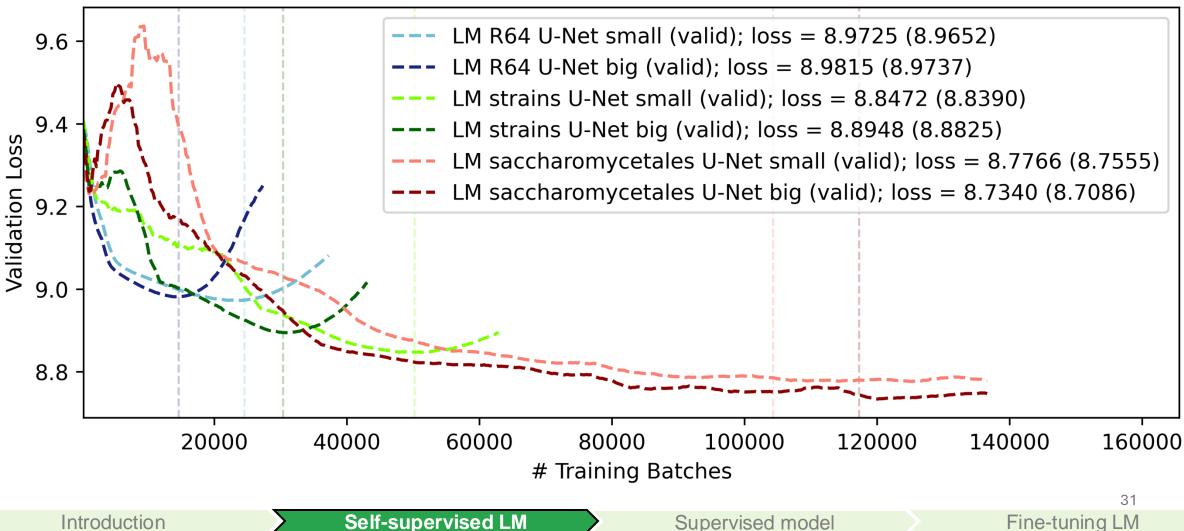

mall)
- Transformer-based unet (large)

Total params: 13,665,828 (52.13 MB)

Total params: 71,790,564 (273.86 MB)

Masked language modeling loss

$$L_{MLM}^{(x)} = -\frac{1}{|M_x|} \sum_{i \in M_x} log P(x_i / x_{\backslash M_x})$$

where:

 $x \setminus M_x$  represents masked version of x

 $M_{x}\,$  represents set of masked token positions in  ${\bf x}$ 

Self-supervised LM



# Self-supervised Fungi LM

## Language Model Results



Introduction



Supervised model

Fine-tuning LM

### Model comparison

### **r64**



### 80 strains

Validation Losses

# Training Batches

Training Losses

# Training Batches



Introduction

Self-supervised LM

#### Supervised model

LM Conv small

LM U-Net small

LM U-Net big

LM Conv big

Fine-tuning LM

### **Dataset comparison**

Validation Losses



### Different resolutions of input to transformer blocks



# Fungi LM Language Model Motif inference



Introduction



Supervised model

Fine-tuning LM

# Constructing PWM from Fungi LM

## Predicting 15 % masked regions for each iteration

Testing (chrXII, chrXIV, chrXVI)







# Fungi LM: Summary

- 1. Fungi language model: The **Saccharomycetales order** is a good evolutionary distance, offering good species diversity.
- 2. Orthologous gene annotations are **95%** complete.
- 3. Coding regions make up **50% 75%** of the genome (**72.46%** in r64). Down-weighting is important!
- 4. A window size of 16,384 captures approximately **5-10 genes** (**9** in r64).
- 5. Repetitive regions account for ~2% 15% of the genome (7.39% in r64). Down-weighting is important!
- 6. Homologous sequenc