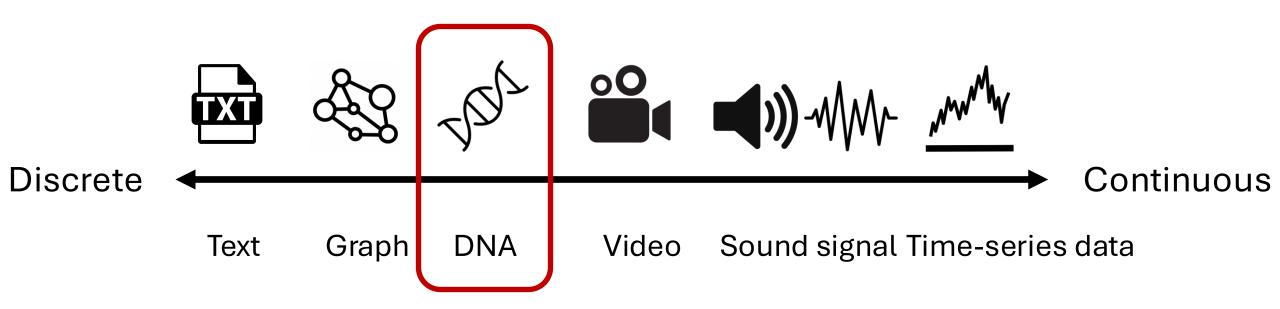

# Spectrum of Sequential Data

4

DeepMind

Self-supervised LM

Supervised model

5 Fine-tuning LM