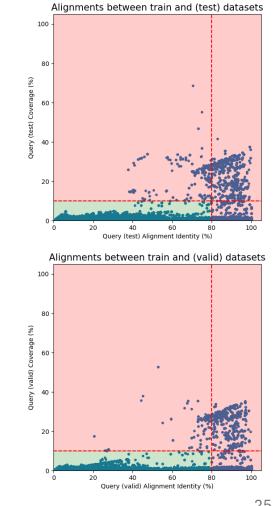

# Genome annotation completeness evaluation

## **R64 Reference Yeast**

## **Conclusion:** ~95% completeness