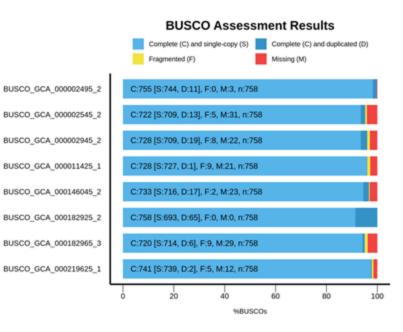

# Genome annotation completeness evaluation

## **R64 Reference Yeast**

## **Conclusion:** ~95% completeness