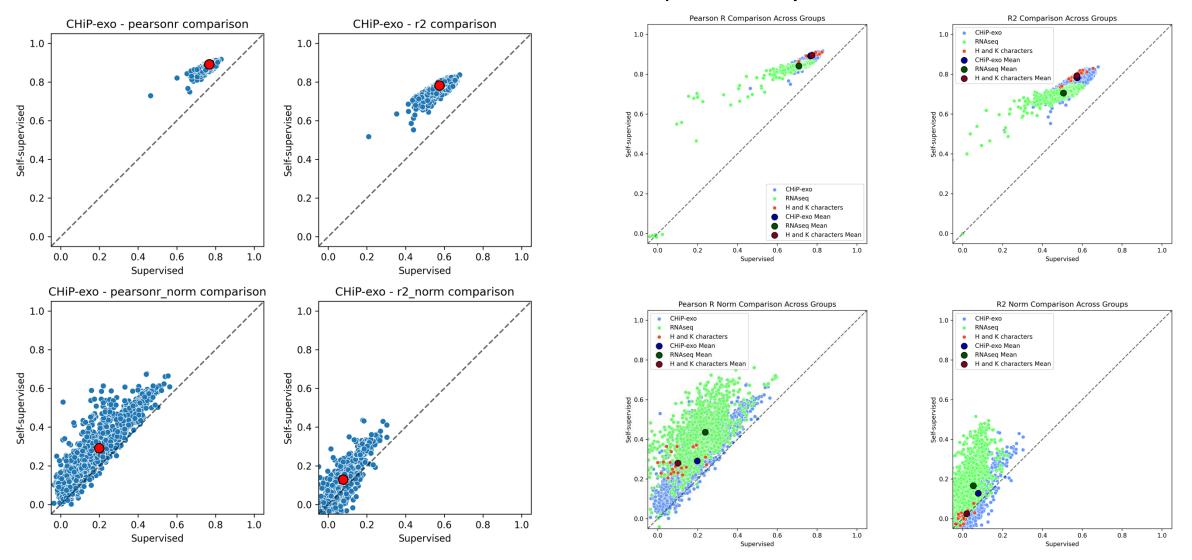

5629      |
| chrXIV:  | 628875-784333 |

Self-supervised LM

#### Supervised model



# Fine-tuning Fungi Language Model

Q: Does fine-tuning a pretrained LM outperform training a new model from scratch under the exact model architecture?

# Supervised Fungi model VS

**Fine-tuning Language Model** 









## Fine-tuning vs Training from Scratch (16 bp resolution)

Supervised model



Fine-tuning LM

44

Self-supervised LM

Introduction

### Fine-tuning vs Training from Scratch (4 bp resolution)



Introduction







46

Fine-tuning LM

### **RNA-Seq track visualization**







# Track level prediction evaluation



### **RNA-Seq**



Average results across 8 folds. Each dot is a track.

Supervised model

**Histone Marks** 

### CHiP-exo

### All (RNA-Seq + Histone Marks + CHiP-exo)



Average results across 8 folds. Each dot is a track.

Self-supervised LM

Supervised model



**Fine-tuning LM** 

RNA-Seq tracks alone VS RNA-Seq + Histone Marks + CHiP-exo tracks



### Supervised trained models

### Self-supervised trained models



Average results across 8 folds. Each dot is a track.

Self-supervised LM

Supervised model

# **Project Conclusion**

- Built the first fungi language model. The Saccharomycetales order is a good evolutionary distance, offering good species diversity. Processing 1361 fungus genomes.
- 2. Under the exact model architecture, pretrained LM weights & fine-tuning can outperform training a model from scratch.
  - Loss / gene level Pearson R / gene level R<sup>2</sup>







### Acknowledgement









### Johannes Linder Majed Mohamed Magzoub D