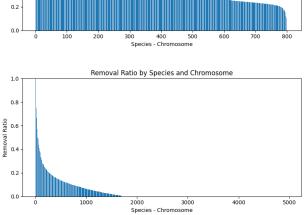

# Genome annotation completeness evaluation

## **R64 Reference Yeast**

## **Conclusion:** ~95% completeness