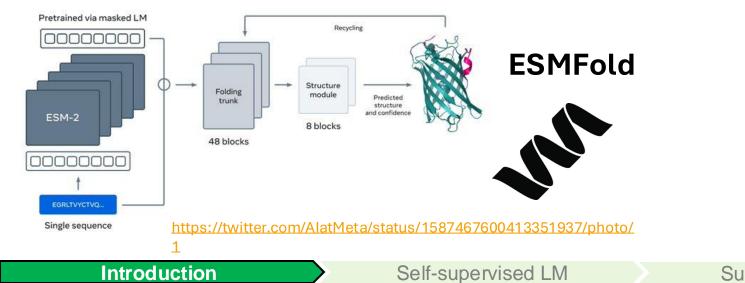

## Photo with you!

Sequence models map a sequence to a sequence

Introduction

Self-supervised LM

Supervised model

Fine-tuning LM

Reference: https://www.youtube.com/watch?v=luCBXCErkCs&t=197s

# Spectrum of Sequential Data

4

DeepMind

Self-supervised LM

Supervised model

5 Fine-tuning LM