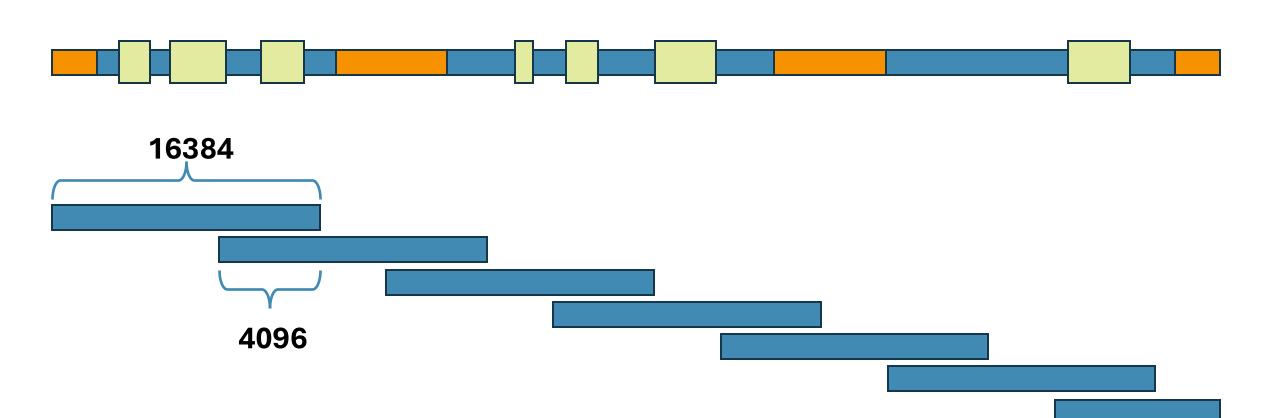

Does fine-tuning a pretrained LM outperform training a new model

from scratch under the exact model architecture?

# Why yeast?

- Simple Eukaryotic Model
- Rapid Growth and Easy Culturing
- Genetic Manipulability
- Well-Characterized Genome
- Conserved Regulatory Mechanisms



Part I



# Fungi Language Model

- Q: To what evolutionary distance should we include in our LM?
- Q: What is the quality of the annotation? Coding vs non-coding regions
- Q: How repetitive are the genomes?

# Why building a Fungi Language Model?

- Yeast genome is small. 12Mbps.
- Thousands of fungal genomes with high quality. No supervised

measurements

• Language model pre-training on all available genomes followed by

transfer learning to the smaller yeast genome.





# Data preprocessing



Coding regions



## ~ 7 genes per window

Introduction



# Data preprocessing



Coding regions





## ~ 7 genes per window

Introduction



# Data preprocessing



Coding regions







# **Q1**: To what evolutionary distance should we include in our LM?



Introduction



Supervised model

Fine-tuning LM







# Q2: What is the quality of the annotation? Coding vs non-coding regions?



# Genome annotation completeness evaluation

## **R64 Reference Yeast**



## **Conclusion:** ~95% completeness

## 80 strains of yeasts

|                                                | BUSCO Assessment Results