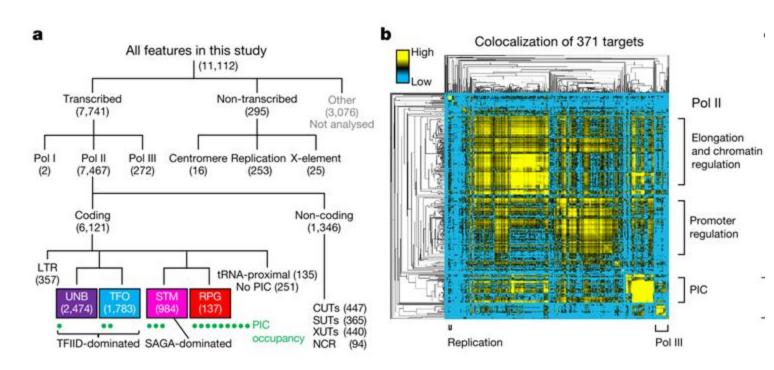

Transformer-based U-Net architecture overfits in r64 but generalizes best in Saccharomycetales.
- 8. Self-supervised learning is able to capture cis-regulatory motifs (preliminary results)

Introduction

Part II

# Supervised ChiP-exo, histone marks, RNA-Seq prediction



Linder, J., Srivastava, D., Yuan, H., Agarwal, V., & Kelley, D. R. (2023). Predicting RNA-seq coverage from DNA sequence as a unifying model of gene regulation. Biorxiv, 2023-08.

# preprocessing

Label data introduction &



## ChiP-exo + Histone Marks

- ChIP-exo provides high res view of DNA binding
- Dataset includes 800 ChIP-exo experiments:
- Epigenetic regulators, DNA replication, centromeres, subtelomeres, transposons, RNA polymerase I/II/III
- 161 matched TF ChIP-exo from IDEA 1.0
- Histone Mods MNase-ChIP-seq



### Rossi, Matthew et al. Nature. 2021.

Introduction

Fine-tunina LM

# **RNA-Seq**

- Genome-scale perturbation dynamics propagate signals across regulatory networks
- Measuring dynamics allows events to be ordered
- Aggregating dynamics across many time-courses enables disambiguation of cause > effect relationships



### **RNA-Seq**

### • IDEA (the Induction Dynamics gene Expression Atlas)



Supervised model

Introduction

### Supervised model architecture





# Basenji Model Training

- Divide genome into 8 folds.
- Train 8 models with distinct

validation and test folds.



#### Fold0: 743 seq, 1406020 nt (0.1244)

| chrXIV: | 0-628758      | • |
|---------|---------------|---|
| chrX:   | 0-436307      |   |
| chrXI:  | 440246-666816 |   |
| chrlll: | 0-114385      |   |
|