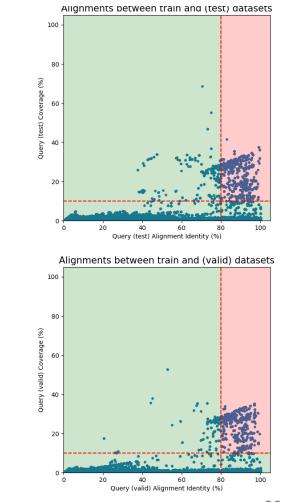

# **Q1**: To what evolutionary distance should we include in our LM?

Introduction

Supervised model

Fine-tuning LM