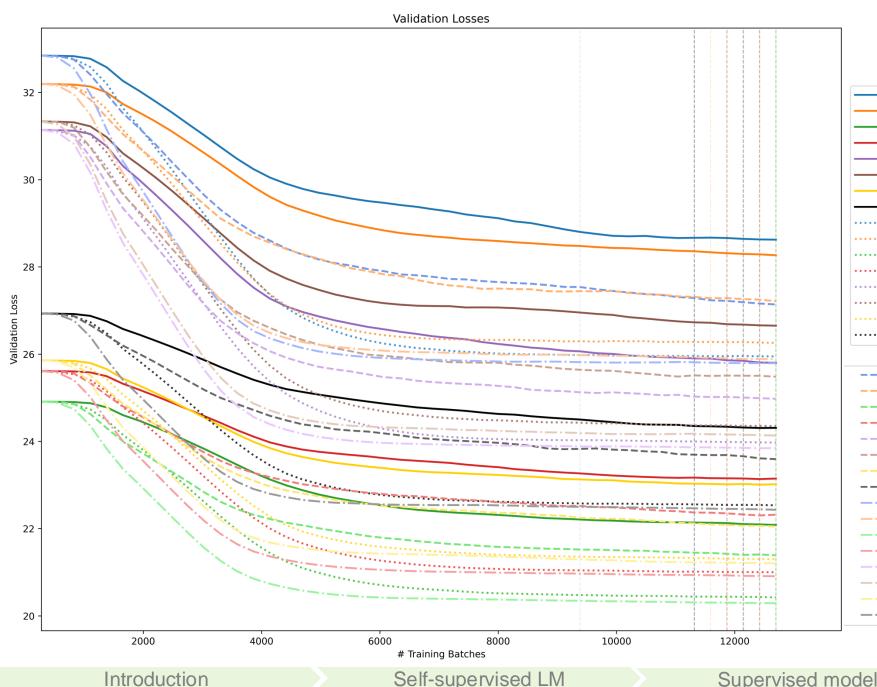

# **Q1**: To what evolutionary distance should we include in our LM?

Introduction

Supervised model

Fine-tuning LM