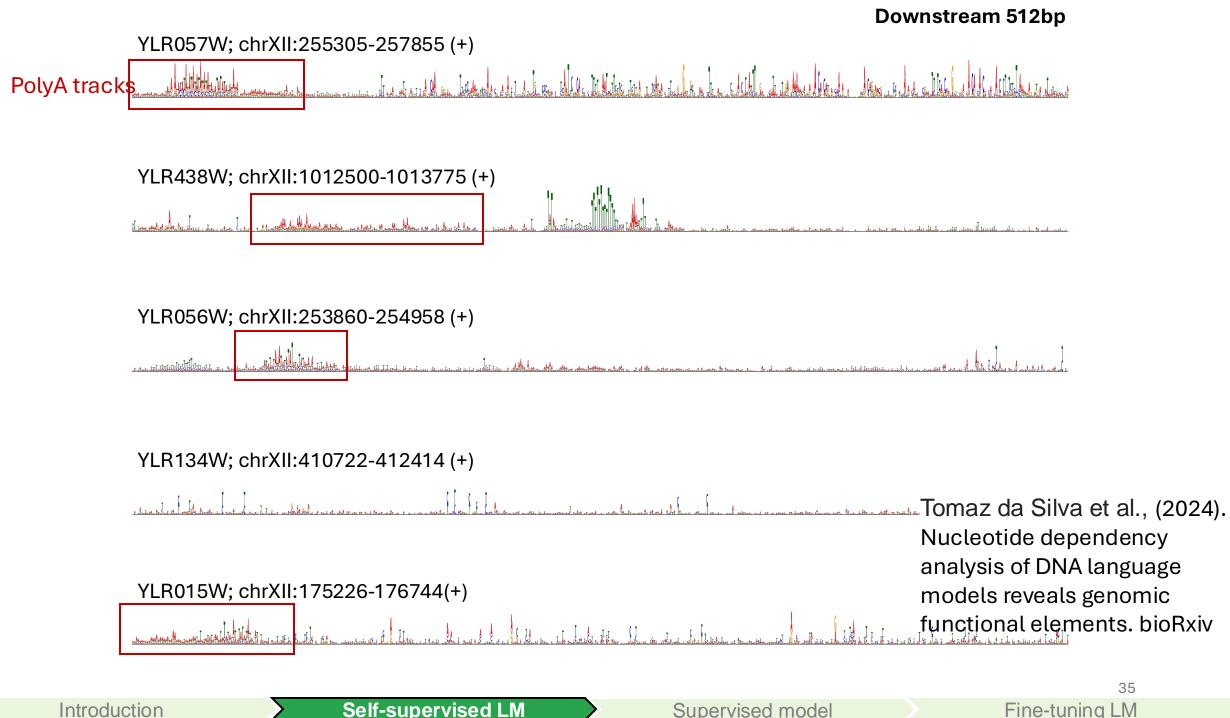

# Spectrum of Sequential Data

4

DeepMind

Self-supervised LM

Supervised model

5 Fine-tuning LM