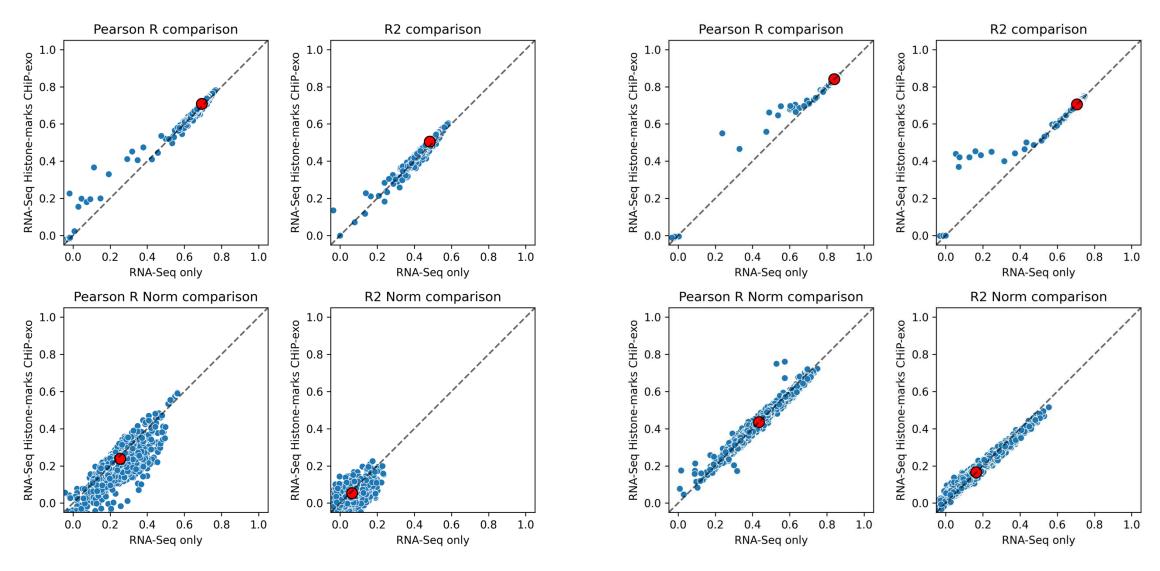

Fungi model VS

**Fine-tuning Language Model** 









## Fine-tuning vs Training from Scratch (16 bp resolution)

Supervised model



Fine-tuning LM

44

Self-supervised LM

Introduction

### Fine-tuning vs Training from Scratch (4 bp resolution)



Introduction







46

Fine-tuning LM

### **RNA-Seq track visualization**







# Track level prediction evaluation



### **RNA-Seq**



Average results across 8 folds. Each dot is a track.

Supervised model

**Histone Marks** 

### CHiP-exo

### All (RNA-Seq + Histone Marks + CHiP-exo)



Average results across 8 folds. Each dot is a track.

Self-supervised LM

Supervised model



**Fine-tuning LM** 

RNA-Seq tracks alone VS RNA-Seq + Histone Marks + CHiP-exo tracks



### Supervised trained models

### Self-supervised trained models



Average results across 8 folds. Each dot is a track.

Self-supervised LM

Supervised model

# **Project Conclusion**

- Built the first fungi language model. The Saccharomycetales order is a good evolutionary distance, offering good species diversity. Processing 1361 fungus genomes.
- 2. Under the exact model architecture, pretrained LM weights & fine-tuning can outperform training a model from scratch.
  - Loss / gene level Pearson R / gene level R<sup>2</sup>







### Acknowledgement









### Johannes Linder Majed Mohamed Magzoub David Kelley

### Sean Hackett

### Kelley Lab & Calico Computing Team













### Great mentors, collaborators and good friends!