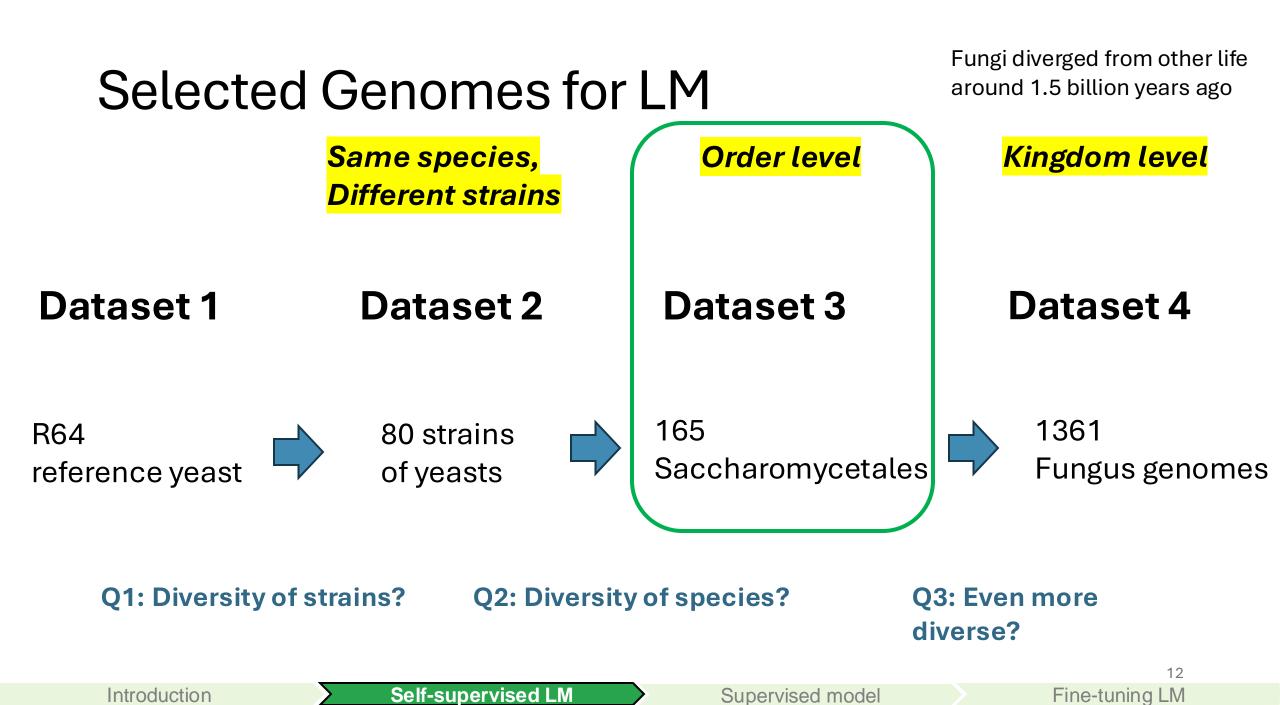

# **Q1**: To what evolutionary distance should we include in our LM?

Introduction

Supervised model

Fine-tuning LM

# Fungi Language Model

- Q: To what evolutionary distance should we include in our LM?
- Q: What is the quality of the annotation? Coding vs non-coding regions
- Q: How repetitive are the genomes?