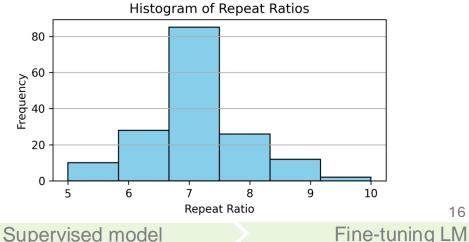

# Genome annotation completeness evaluation

## **Conclusion:** ~95% completeness