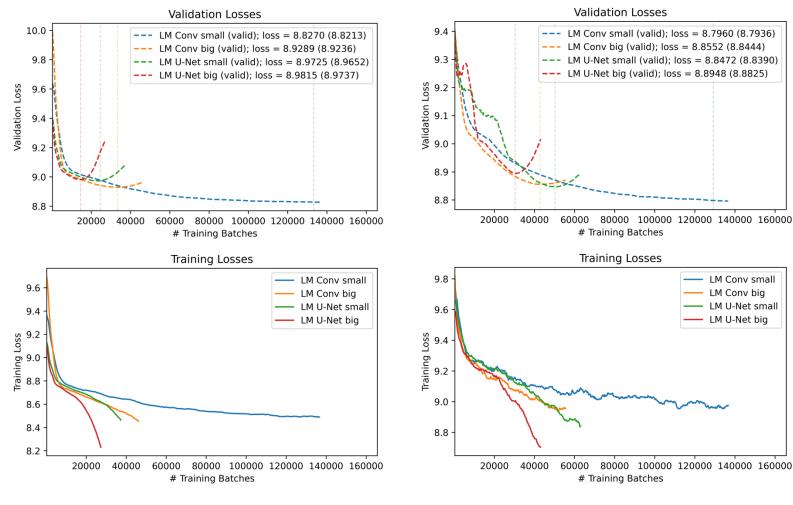

on



Supervised model

Fine-tuning LM

### Different model architecture we've tried

- Dilated convolutional neural network (small) Total params: 320,708 (1.22 MB)
- Dilated convolutional neural network (large) Total params: 3,642,116 (13.89 MB)
- Transformer-based unet (small)
- Transformer-based unet (large)

Total params: 13,665,828 (52.13 MB)

Total params: 71,790,564 (273.86 MB)

Masked language modeling loss

$$L_{MLM}^{(x)} = -\frac{1}{|M_x|} \sum_{i \in M_x} log P(x_i / x_{\backslash M_x})$$

where:

 $x \setminus M_x$  represents masked version of x

 $M_{x}\,$  represents set of masked token positions in  ${\bf x}$ 

Self-supervised LM



# Self-supervised Fungi LM

## Language Model Results



Introduction



Supervised model

Fine-tuning LM

### Model comparison

### **r64**



### 80 strains

Validation Losses

# Training Batches

Training Losses

# Training Batches



Introduction

Self-supervised LM

#### Supervised model

LM Conv small

LM U-Net small

LM U-Net big

LM Conv big

Fine-tuning LM

### **Dataset comparison**

Validation Losses



### Different resolutions of input to transformer blocks



# Fungi LM Language Model Motif inference



Introduction



Supervised model

Fine-tuning LM

# Constructing PWM from Fungi LM

## Predicting 15 % masked regions for each iteration

Testing (chrXII, chrXIV, chrXVI)







# Fungi LM: Summary

- 1. Fungi language model: The **Saccharomycetales order** is a good evolutionary distance, offering good species diversity.
- 2. Orthologous gene annotations are **95%** complete.
- 3. Coding regions make up **50% 75%**