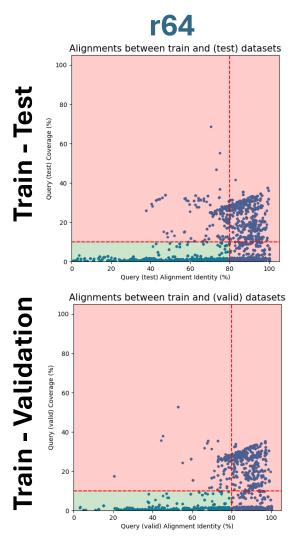

# **Q1**: To what evolutionary distance should we include in our LM?

Introduction

Supervised model

Fine-tuning LM