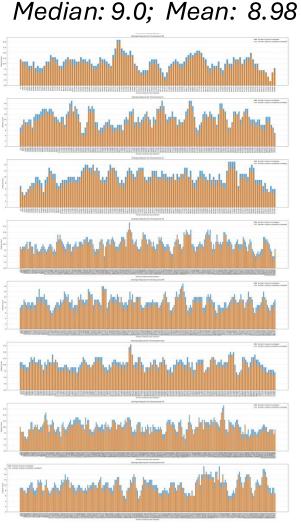

# Genome annotation completeness evaluation

## **R64 Reference Yeast**

## **Conclusion:** ~95% completeness