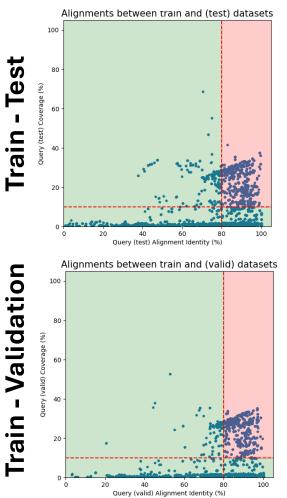

removal



Introduction

Self-supervised LM

Supervised model

Fine-tuning LM



## Training

Validation (chrXI, chrXIII, chrXV)

Testing (chrXII, chrXIV, chrXVI)

**Q4:** How many homologous sequences are there between training and testing?





Validation (chrXI, chrXIII, chrXV)

(chrXII, chrXIV, chrXVI)



Detect homologous sequence using **DNA sequence aligner** 

# Homology sequence removal

- Nucmer:
  - minimum length of maximal exact matches (MEMs) (20) MEMs shorter than this length will be ignored.
  - A cluster is a group of MEMs that are close to each other and are used to build the alignment (65) Smaller clusters will be ignored
- Minimap2 x asm20
  - - asm5/asm10/asm20: asm-to-ref mapping, for ~0.1/1/<u>5%</u> sequence divergence

# Homology sequence removal evaluation

r64



### 80 strains



## **165 Saccharomycetales**



Introduction

#### Supervised model

# Homology sequence removal evaluation (minimap2)

**Train - Test** 

## **Train - Validation**



Introduction

r64

Strains

Saccharomycetales

# Homology sequence removal evaluation



Alignments between train and (test) datasets 100 Query (test) Alignment Identity (%) Alignments between train and (valid) datasets 100 Query (valid) Alignment Identity (%)

80 strains

## **165 Saccharomycetales**



# Homology sequence removal evaluation (minimap2)

**Train - Test** 





### **Train - Validation**







r64

Strains

Saccharomycetales

# Final sequence for training / testing / validation



# Fungi Language Model Architecture



Introduction



Supervised model

Fine-tuning LM

### Different model