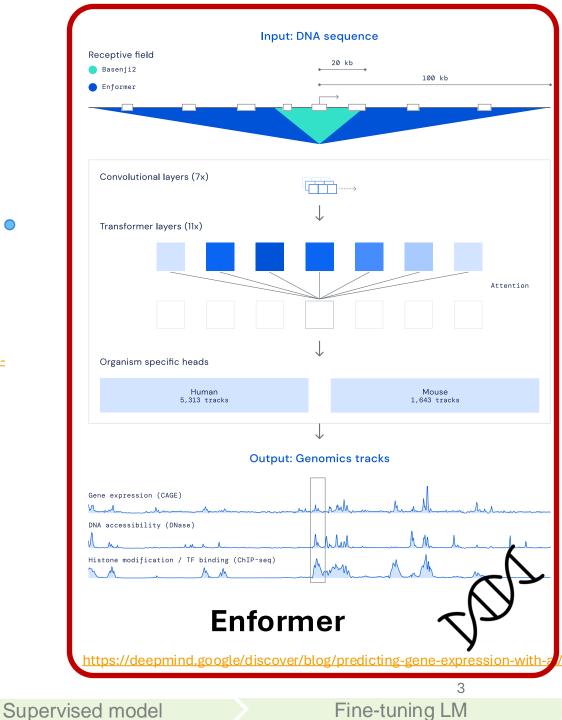

# Spectrum of Sequential Data

4

DeepMind

Self-supervised LM

Supervised model

5 Fine-tuning LM