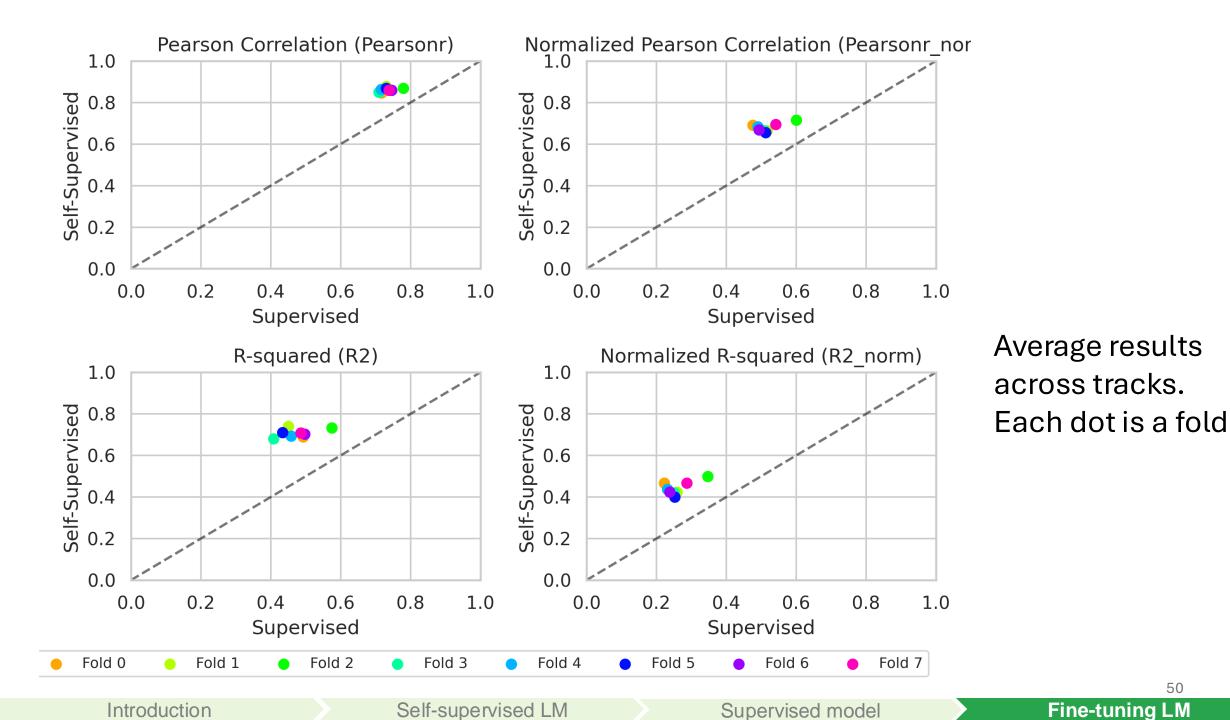

tuning Fungi Language Model

Q: Does fine-tuning a pretrained LM outperform training a new model from scratch under the exact model architecture?

# Supervised Fungi model VS

**Fine-tuning Language Model** 









## Fine-tuning vs Training from Scratch (16 bp resolution)

Supervised model



Fine-tuning LM

44

Self-supervised LM

Introduction

### Fine-tuning vs Training from Scratch (4 bp resolution)



Introduction







46

Fine-tuning LM

### **RNA-Seq track visualization**







# Track level prediction evaluation



### **RNA-Seq**



Average results across 8 folds. Each dot is a track.

Supervised model

**Histone Marks** 

### CHiP-exo

### All (RNA-Seq + Histone Marks + CHiP-exo)



Average results across 8 folds. Each dot is a track.

Self-supervised LM

Supervised model



**Fine-tuning LM** 

RNA-Seq tracks alone VS RNA-Seq + Histone Marks + CHiP-exo tracks



### Supervised trained models

### Self-supervised trained models



Average results across 8 folds. Each dot is a track.

Self-supervised LM

Supervised model

# **Project Conclusion**

- Built the first fungi language model. The Saccharomycetales order is a good evolutionary distance, offering good species diversity. Processing 1361 fungus genomes.
- 2. Under the exact model architecture, pretrained LM weights & fine-tuning can outperform training a model from scratch.
  - Loss / gene level Pearson R / gene level R<sup>2</sup>







### Acknowledgement









### Johannes Linder Majed Mohamed Magzoub David Kelley

### Sean Hackett

### Kelley Lab & Calico Computing Team













### Great m