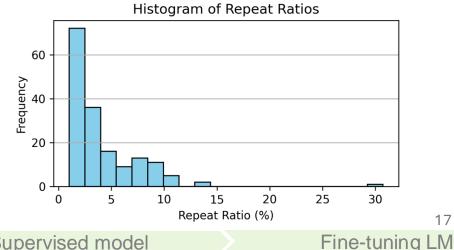

results

Manni, M., Berkeley, M. R., Seppey, M., & Zdobnov, E. M. (2021). BUSCO: Assessing genomic data quality and beyond. Current Protocols, 1, e323, doi: 10.1002/cpz1.323

Introduction

Self-supervised LM

#### Supervised model

#### Fine-tunina LM

14

## Genome evaluation – coding / noncoding regions



72.46% coding regions



## 80 strains of yeasts



## **165 Sachramonycetales**



Supervised model

## Genome evaluation – # genes per window



Introduction



Self-supervised LM

### 80 strains of yeasts



## **165 Sachramonycetales**



16

Supervised model



Gene Locus 2



Introduction

Gene Locus 1

**Self-supervised LM** 

Supervised model



Gene Locus 3

## Genome evaluation – repeat regions





Self-supervised LM

## 80 strains of yeasts



## **165 Sachramonvcetales**



17

Supervised model

# **Repeats Detection**

- RepeatModeler: Identifies de novo transposable element (TE) families.
  - BuildDatabase
  - RepeatModeler
- **RepeatMasker**: Screens DNA sequences for interspersed repeats and low

complexity DNA sequences using Dfam (or RepBase, **30K**(5)) database.

• Dust: Masks low-compexity regions

# **Repeats masking evaluation**



Introduction

a 7% threshold removes ~10% of the sequences.

# Data cleaning – repeats removal



Introduction

Self-supervised LM

Supervised model

Fine-tuning LM



## Training

Validation (chrXI, chrXIII, chrXV)

Testing (chrXII, chrXIV, chrXVI)

**Q4:** How many homologous sequences are there between training and testing?





Validation (chrXI, chrXIII, chrXV)

(chrXII, chrXIV, chrXVI)



Detect homologous sequen