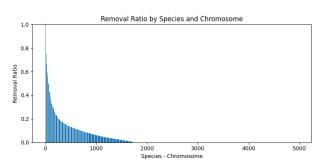

# Q2: What is the quality of the annotation? Coding vs non-coding regions?

# Genome annotation completeness evaluation