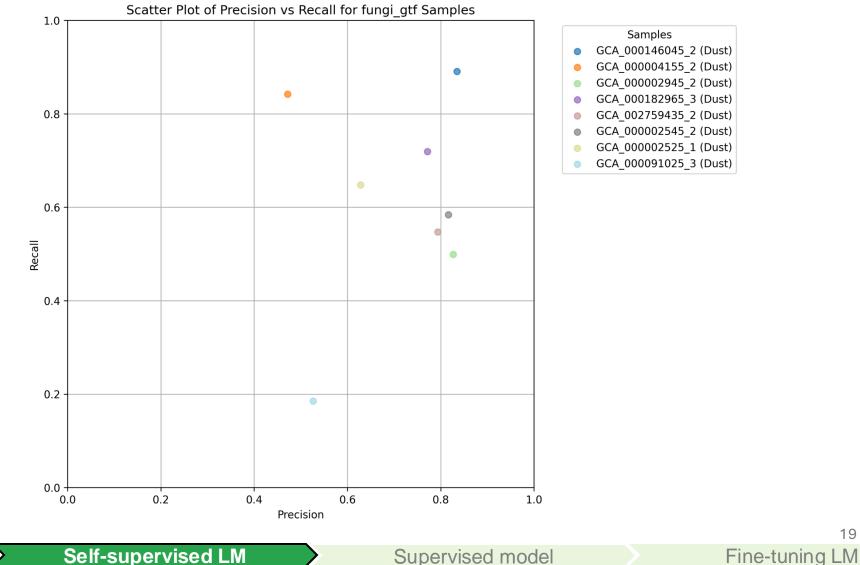

amonycetales**



Supervised model

## Genome evaluation – # genes per window



Introduction



Self-supervised LM

### 80 strains of yeasts



## **165 Sachramonycetales**



16

Supervised model



Gene Locus 2



Introduction

Gene Locus 1

**Self-supervised LM** 

Supervised model



Gene Locus 3

## Genome evaluation – repeat regions





Self-supervised LM

## 80 strains of yeasts



## **165 Sachramonvcetales**



17

Supervised model

# **Repeats Detection**

- RepeatModeler: Identifies de novo transposable element (TE) families.
  - BuildDatabase
  - RepeatModeler
- **RepeatMasker**: Screens DNA sequences for interspersed repeats and low

complexity DNA sequences using Dfam (or RepBase, **30K**(5)) database.

• Dust: Masks low-compexity regions

# **Repeats masking evaluation**



Introduction

a 7% threshold removes ~10% of the sequences.

# Data cleaning – repeats removal



Introduction

Self-supervised LM

Supervised model

Fine-tuning LM



## Training

Validation (chrXI, chrXIII, chrXV)

Testing (chrXII, chrXIV, chrXVI)

**Q4:** How many homologous sequences are there between training and testing?





Validation (chrXI, chrXIII, chrXV)

(chrXII, chrXIV, chrXVI)



Detect homologous sequence using **DNA sequence aligner** 

# Homology sequence removal

- Nucmer:
  - minimum length of maximal exact matches (MEMs) (20) MEMs shorter than this length will be ignored.
  - A cluster is a group of MEMs that are close to each other and are used to build the alignment (65) Smaller clusters will be ignored
- Minimap2 x asm20
  - - asm5/asm10/asm20: asm-to-ref mapping,