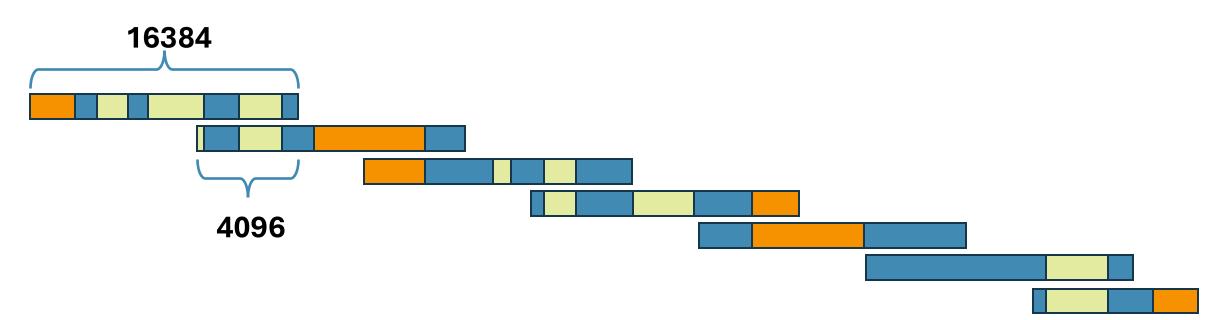

the exact model architecture?

# Why yeast?

- Simple Eukaryotic Model
- Rapid Growth and Easy Culturing
- Genetic Manipulability
- Well-Characterized Genome
- Conserved Regulatory Mechanisms



Part I



# Fungi Language Model

- Q: To what evolutionary distance should we include in our LM?
- Q: What is the quality of the annotation? Coding vs non-coding regions
- Q: How repetitive are the genomes?

# Why building a Fungi Language Model?

- Yeast genome is small. 12Mbps.
- Thousands of fungal genomes with high quality. No supervised

measurements

• Language model pre-training on all available genomes followed by

transfer learning to the smaller yeast genome.





# Data preprocessing



Coding regions



## ~ 7 genes per window

Introduction



# Data preprocessing



Coding regions





## ~ 7 genes per window

Introduction



# Data preprocessing



Coding regions







# **Q1**: To what evolutionary distance should we include in our LM?



Introduction



Supervised model

Fine-tuning LM







# Q2: What is the quality of the annotation? Coding vs non-coding regions?



# Genome annotation completeness evaluation

## **R64 Reference Yeast**



## **Conclusion:** ~95% completeness

## 80 strains of yeasts

|                                                | BUSCO Assessment Results