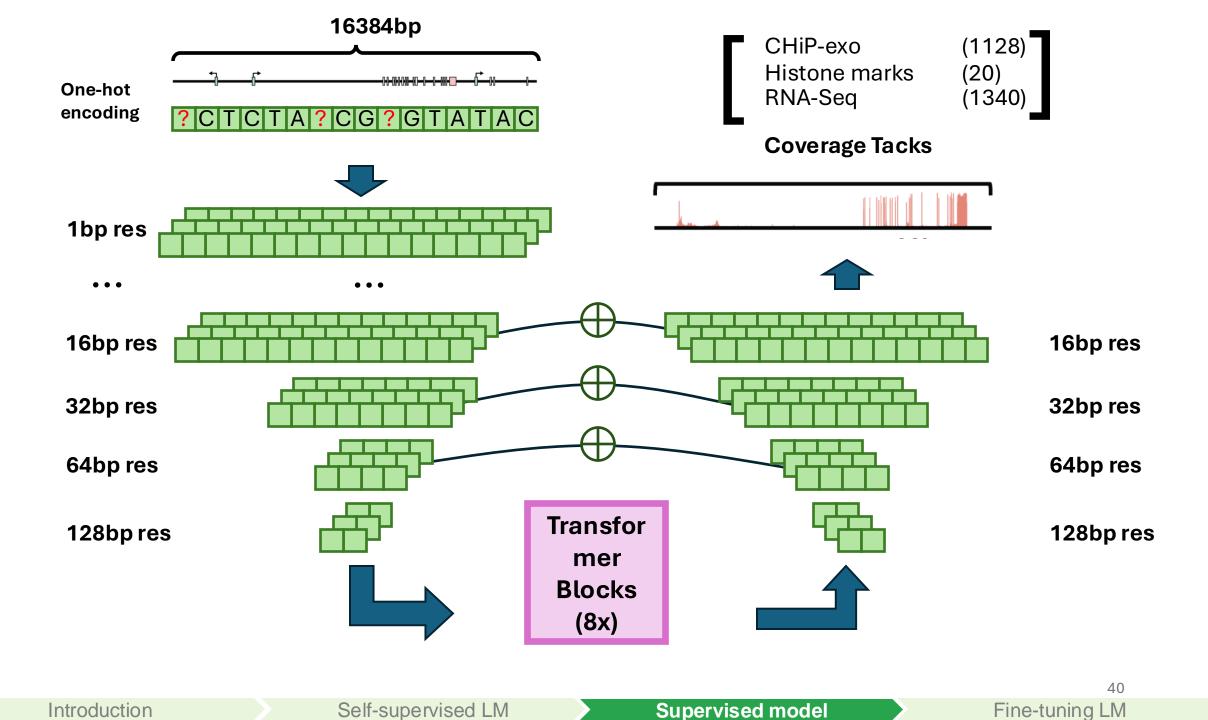

# Goals

• Building an interpretable fungi LLM to help Calico

construct gene regulatory networks (GRN) in the future.

- Predicting ChIP-exo, histone marks, and RNA-Seq
- Does fine-tuning a pretrained LM outperform training a new model

# **Q1**: To what evolutionary distance should we include in our LM?

Introduction

Supervised model

Fine-tuning LM