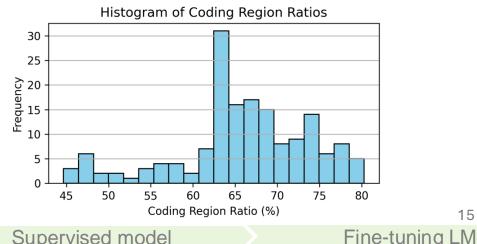

# Q2: What is the quality of the annotation? Coding vs non-coding regions?

# Genome annotation completeness evaluation