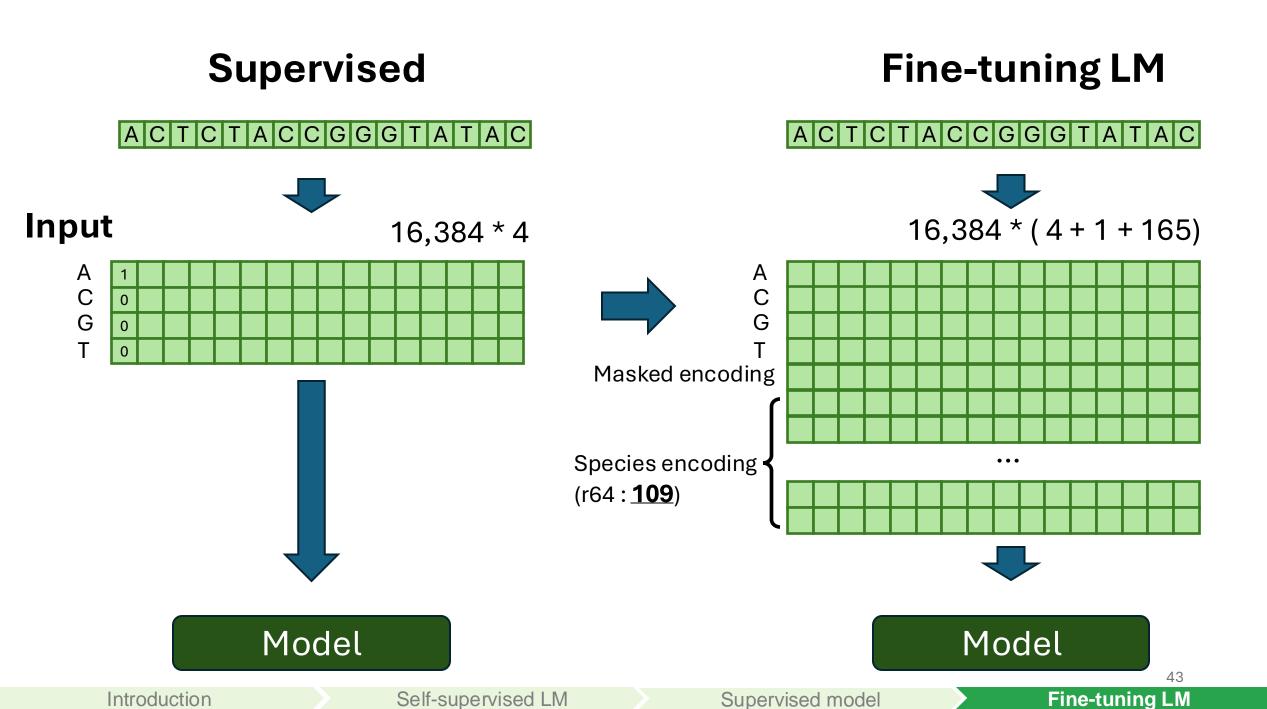

# Goals

• Building an interpretable fungi LLM to help Calico

construct gene regulatory networks (GRN) in the future.

- Predicting ChIP-exo, histone marks, and RNA-Seq
- Does fine-tuning a pretrained LM outperform training a new model

# **Q1**: To what evolutionary distance should we include in our LM?

Introduction

Supervised model

Fine-tuning LM