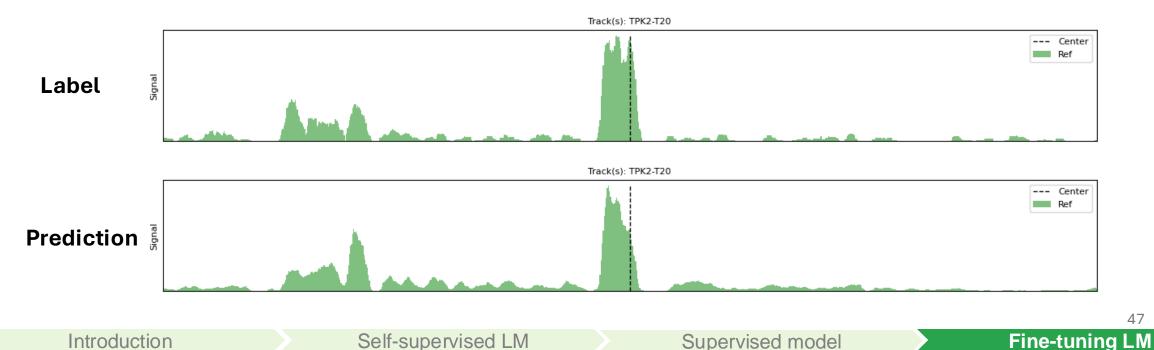

-------|
| chrXV:  | 0-326584      |
|         |               |

#### Fold7: 733 seq, 1360020 nt (0.1203)

| chrVIII: | 105703-562643 |
|----------|---------------|
| chrXVI:  | 556073-948066 |
| chrIX:   | 0-355629      |
| chrXIV:  | 628875-784333 |

Self-supervised LM

#### Supervised model



# Fine-tuning Fungi Language Model

Q: Does fine-tuning a pretrained LM outperform training a new model from scratch under the exact model architecture?

# Supervised Fungi model VS

**Fine-tuning Language Model** 









## Fine-tuning vs Training from Scratch (16 bp resolution)

Supervised model



Fine-tuning LM

44

Self-supervised LM

Introduction

### Fine-tuning vs Training from Scratch (4 bp resolution)



Introduction







46

Fine-tuning LM

### **RNA-Seq track visualization**







# Track level prediction evaluation



### **RNA-Seq**



Average results across 8 folds. Each dot is a track.

Supervised model

**Histone Marks** 

### CHiP-exo

### All (RNA-Seq + Histone Marks + CHiP-exo)



Average results across 8 folds. Each dot is a track.

Self-supervised LM

Supervised model



**Fine-tuning LM** 

RNA-Seq tracks alone VS RNA-Seq + Histone Marks + CHiP-exo tracks



### Supervised trained models

### Self-supervised trained models



Average results across 8 folds. Each dot is a track.

Self-supervised LM

Supervised model

# **Project Conclusion**

- Built the first fungi language model. The Saccharomycetales order is a good evolutionary distance, offering good species diversity. Processing 1361 fungus genomes.
- 2. Under the exact model architecture, pretrain