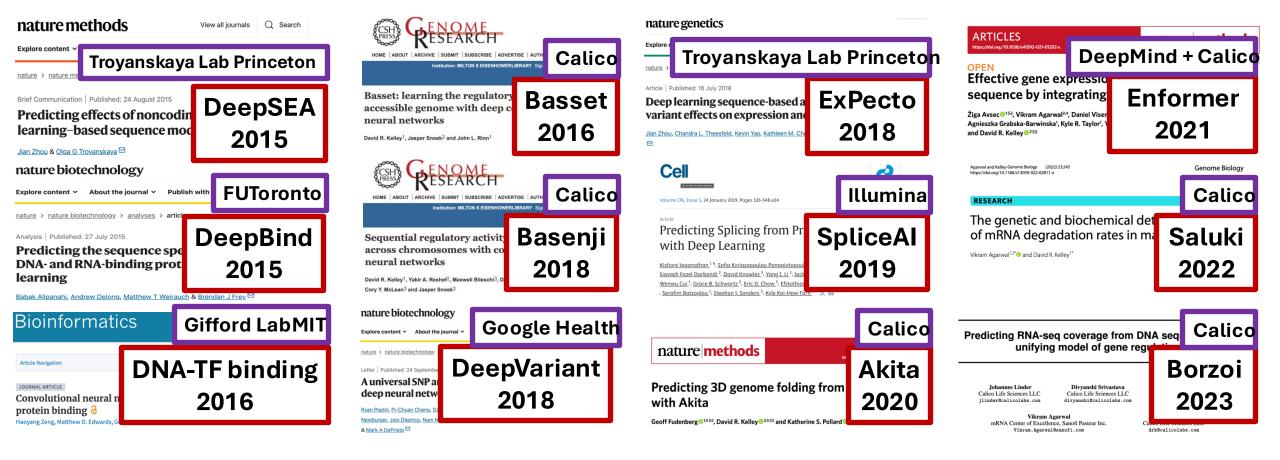

0          | 0          | $\bigcirc$ |  |
|--------------|-----------|------------|------------|------------|------------|------------|------------|------------|------------|------------|------------|------------|------------|------------|------------|------------|--|
| Hidde<br>Lay | en<br>'er | 0          | 0          | $\bigcirc$ | $\bigcirc$ | 0          | 0          | $\bigcirc$ | 0          | $\bigcirc$ | $\bigcirc$ | 0          | $\bigcirc$ | $\bigcirc$ | $\bigcirc$ | $\bigcirc$ |  |
| Hidde<br>Lay | en<br>rer | $\bigcirc$ |  |

Output

#### 

https://deepmind.google/discover/blog/wavenet-agenerative-model-for-raw-audio/





# Spectrum of Sequential Data



4



DeepMind

Self-supervised LM

Supervised model

5 Fine-tuning LM

## Why Deep learning sequence models to DNA?

Calico





Trovanskava

Laboratory

# Foundation model

 Stanford researchers called transformers "foundation models" in an August 2021 paper because they see them driving a paradigm shift in Al.

#### GPT-3, GPT-4 by OpenAI • Gemini by Google Tasks Claude by Anthropic Question • Llama 3 by Meta Answering Data Sentiment Analysis Text Information Images Extraction Adaptation Speech MM Training Foundation Image Model Captioning Structured Data Object Recognition 3D Signals Instruction

Bommasani, R., Hudson, D. A., Adeli, E., Altman, R., Arora, S., von Arx, S., ... & Liang, P. (2021). On the opportunities and risks of foundation models. arXiv preprint arXiv:2108.07258.

Following

# Foundation model

- Versatility: wide range of downstream tasks
- **Transfer learning**: learn general representation