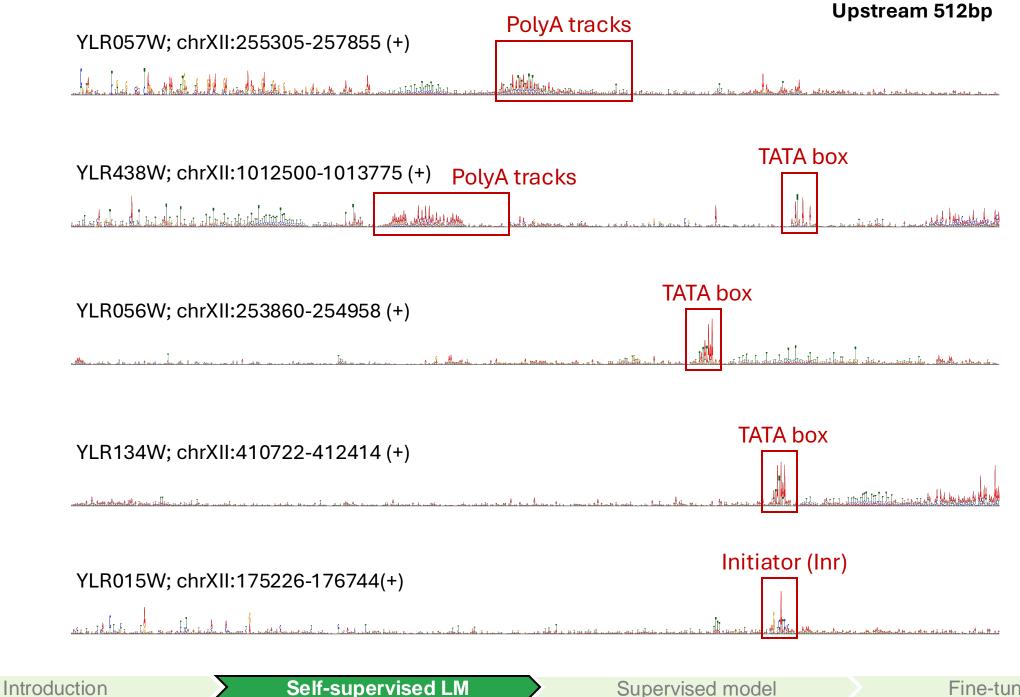

# Spectrum of Sequential Data

4

DeepMind

Self-supervised LM

Supervised model

5 Fine-tuning LM