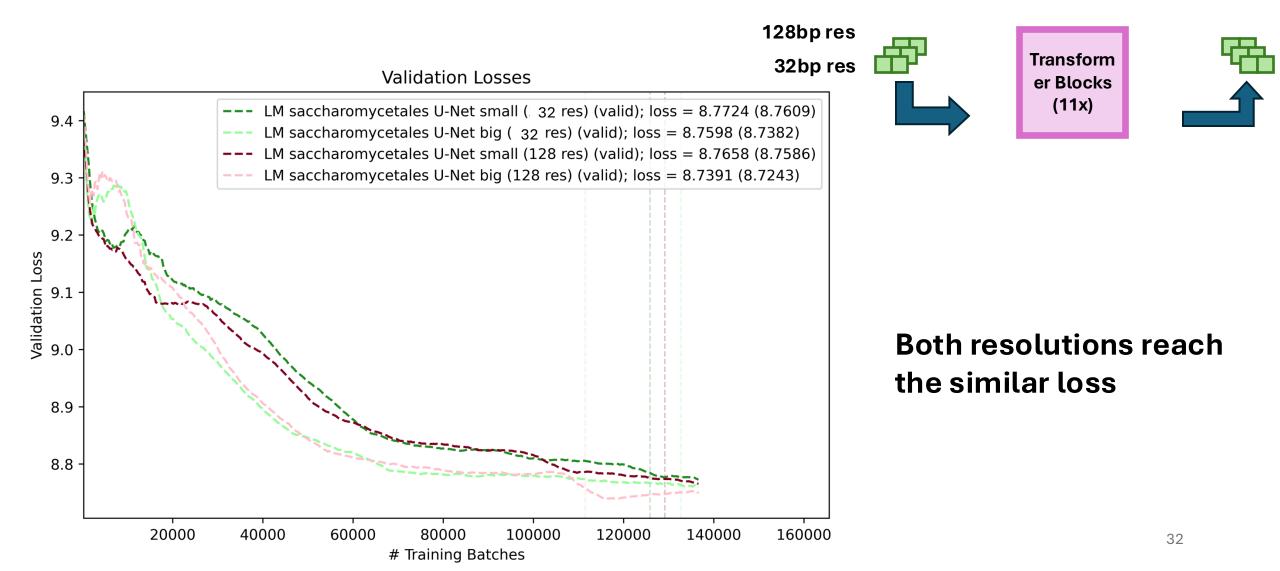

,828 (52.13 MB)

Total params: 71,790,564 (273.86 MB)

Masked language modeling loss

$$L_{MLM}^{(x)} = -\frac{1}{|M_x|} \sum_{i \in M_x} log P(x_i / x_{\backslash M_x})$$

where:

 $x \setminus M_x$  represents masked version of x

 $M_{x}\,$  represents set of masked token positions in  ${\bf x}$ 

Self-supervised LM



# Self-supervised Fungi LM

## Language Model Results



Introduction



Supervised model

Fine-tuning LM

### Model comparison

### **r64**



### 80 strains

Validation Losses

# Training Batches

Training Losses

# Training Batches



Introduction

Self-supervised LM

#### Supervised model

LM Conv small

LM U-Net small

LM U-Net big

LM Conv big

Fine-tuning LM

### **Dataset comparison**

Validation Losses



### Different resolutions of input to transformer blocks



# Fungi LM Language Model Motif inference



Introduction



Supervised model

Fine-tuning LM

# Constructing PWM from Fungi LM

## Predicting 15 % masked regions for each iteration

Testing (chrXII, chrXIV, chrXVI)







# Fungi LM: Summary

- 1. Fungi language model: The **Saccharomycetales order** is a good evolutionary distance, offering good species diversity.
- 2. Orthologous gene annotations are **95%** complete.
- 3. Coding regions make up **50% 75%** of the genome (**72.46%** in r64). Down-weighting is important!
- 4. A window size of 16,384 captures approximately **5-10 genes** (**9** in r64).
- 5. Repetitive regions account for ~2% 15% of the genome (7.39% in r64). Down-weighting is important!
- 6. Homologous sequence removal between train-test/validation is crucial (40% / 60