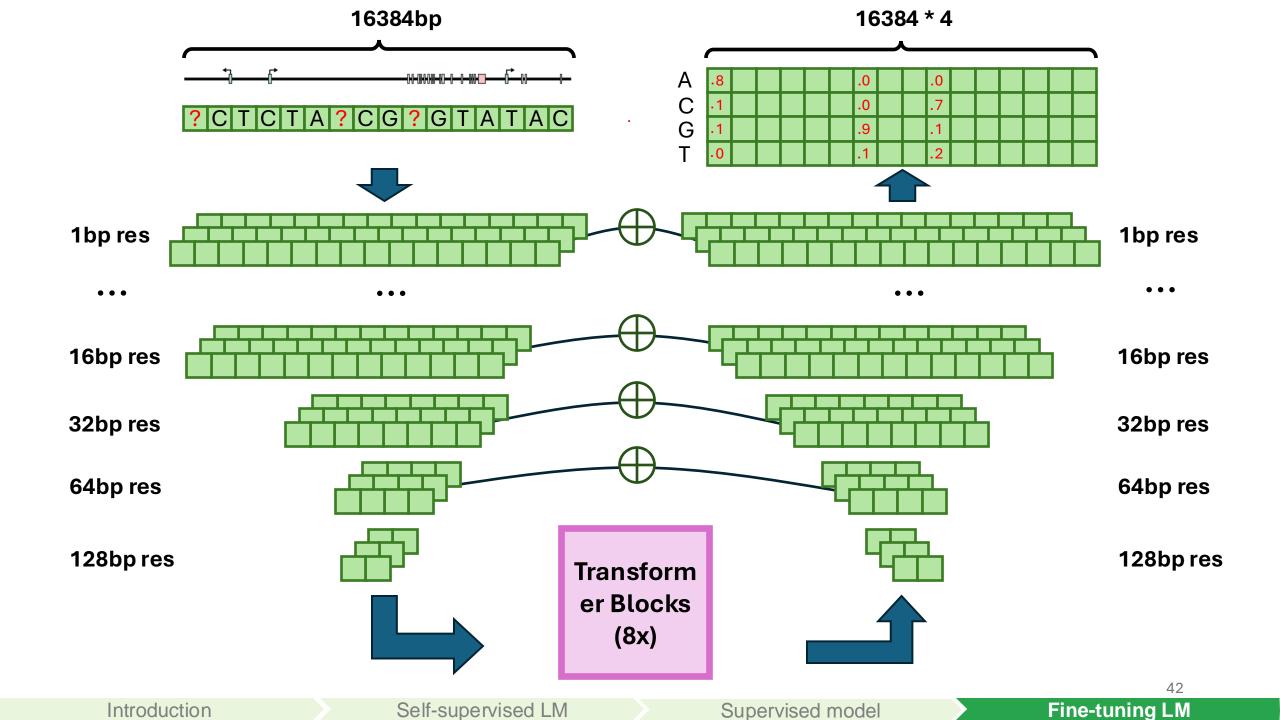

# Goals

• Building an interpretable fungi LLM to help Calico

construct gene regulatory networks (GRN) in the future.

- Predicting ChIP-exo, histone marks, and RNA-Seq
- Does fine-tuning a pretrained LM outperform training a new model

from scratch under the exact model architecture?