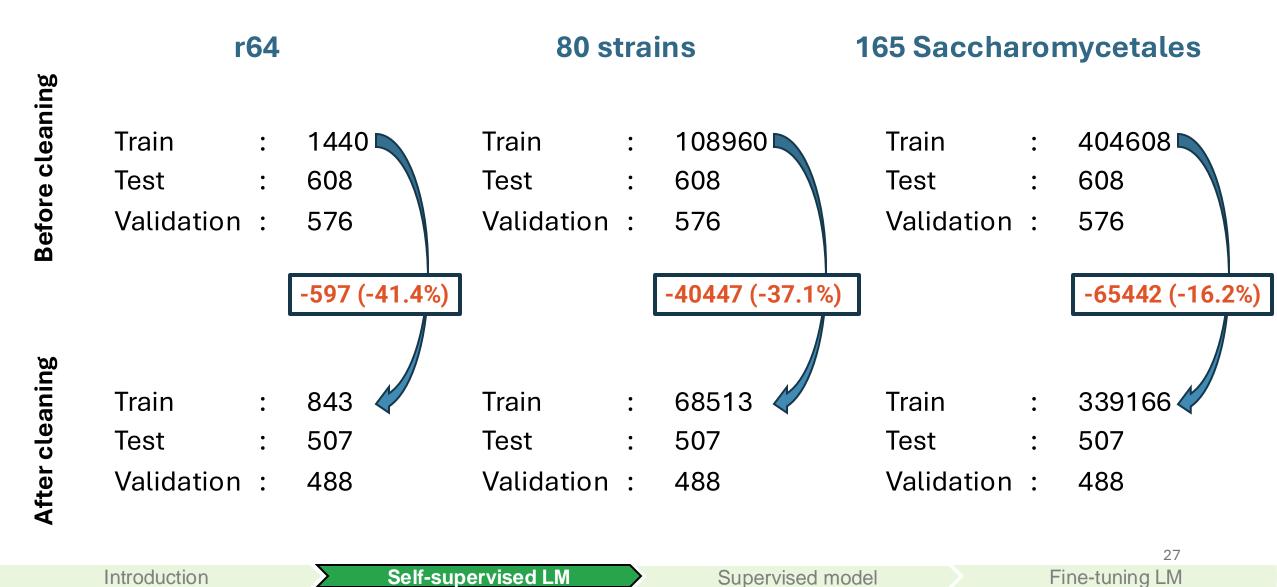

20: asm-to-ref mapping, for ~0.1/1/<u>5%</u> sequence divergence

# Homology sequence removal evaluation

r64



### 80 strains



## **165 Saccharomycetales**



Introduction

#### Supervised model

# Homology sequence removal evaluation (minimap2)

**Train - Test** 

## **Train - Validation**



Introduction

r64

Strains

Saccharomycetales

# Homology sequence removal evaluation



Alignments between train and (test) datasets 100 Query (test) Alignment Identity (%) Alignments between train and (valid) datasets 100 Query (valid) Alignment Identity (%)

80 strains

## **165 Saccharomycetales**



# Homology sequence removal evaluation (minimap2)

**Train - Test** 





### **Train - Validation**







r64

Strains

Saccharomycetales

# Final sequence for training / testing / validation



# Fungi Language Model Architecture



Introduction



Supervised model

Fine-tuning LM

### Different model architecture we've tried

- Dilated convolutional neural network (small) Total params: 320,708 (1.22 MB)
- Dilated convolutional neural network (large) Total params: 3,642,116 (13.89 MB)
- Transformer-based unet (small)
- Transformer-based unet (large)

Total params: 13,665,828 (52.13 MB)

Total params: 71,790,564 (273.86 MB)

Masked language modeling loss

$$L_{MLM}^{(x)} = -\frac{1}{|M_x|} \sum_{i \in M_x} log P(x_i / x_{\backslash M_x})$$

where:

 $x \setminus M_x$  represents masked version of x

 $M_{x}\,$  represents set of masked token positions in  ${\bf x}$ 

Self-supervised LM



# Self-supervised Fungi LM

## Language Model Results



Introduction



Supervised model