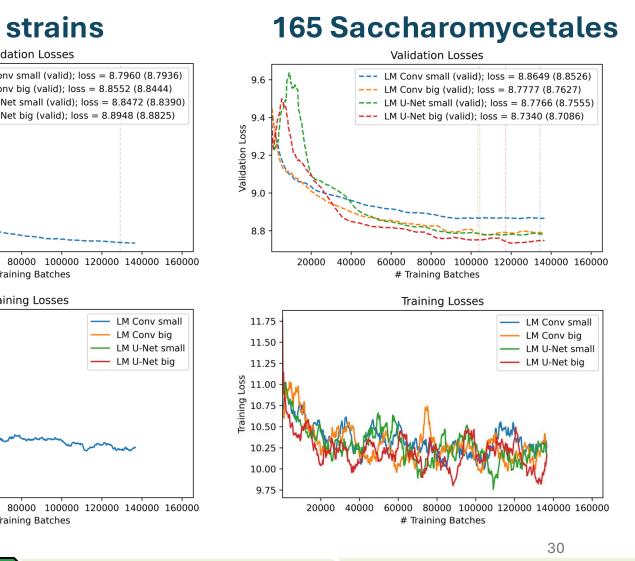

d convolutional neural network (small) Total params: 320,708 (1.22 MB)
- Dilated convolutional neural network (large) Total params: 3,642,116 (13.89 MB)
- Transformer-based unet (small)
- Transformer-based unet (large)

Total params: 13,665,828 (52.13 MB)

Total params: 71,790,564 (273.86 MB)

Masked language modeling loss

$$L_{MLM}^{(x)} = -\frac{1}{|M_x|} \sum_{i \in M_x} log P(x_i / x_{\backslash M_x})$$

where:

 $x \setminus M_x$  represents masked version of x

 $M_{x}\,$  represents set of masked token positions in  ${\bf x}$ 

Self-supervised LM



# Self-supervised Fungi LM

## Language Model Results



Introduction



Supervised model

Fine-tuning LM

### Model comparison

### **r64**



### 80 strains

Validation Losses

# Training Batches

Training Losses

# Training Batches



Introduction

Self-supervised LM

#### Supervised model

LM Conv small

LM U-Net small

LM U-Net big

LM Conv big

Fine-tuning LM

### **Dataset comparison**

Validation Losses



### Different resolutions of input to transformer blocks



# Fungi LM Language Model Motif inference



Introduction



Supervised model

Fine-tuning LM

# Constructing PWM from Fungi LM

## Predicting 15 % masked regions for each iteration

Testing (chrXII, chrXIV, chrXVI)







# Fungi LM: Summary

- 1. Fungi language model: The **Saccharomycetales order** is a good evolutionary distance, offering good species diversity.
- 2. Orthologous gene annotations are **95%** complete.
- 3. Coding regions make up **50% 75%** of the genome (**72.46%** in r64). Down-weighting is important!
- 4. A window size of 16,384