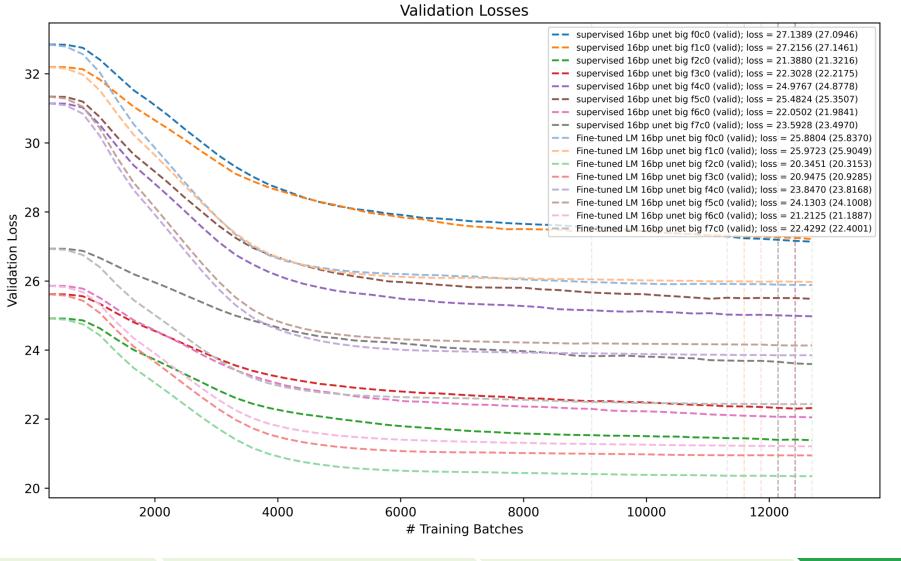

# Goals

• Building an interpretable fungi LLM to help Calico

construct gene regulatory networks (GRN) in the future.

- Predicting ChIP-exo, histone marks, and RNA-Seq
- Does fine-tuning a pretrained LM outperform training a new model

from scratch under the exact model architecture?