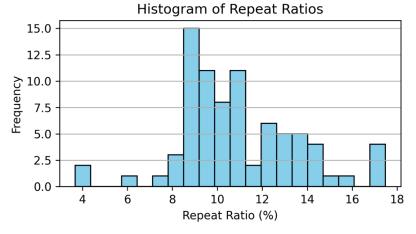

sualizing syntenies using BUSCO results

Manni, M., Berkeley, M. R., Seppey, M., & Zdobnov, E. M. (2021). BUSCO: Assessing genomic data quality and beyond. Current Protocols, 1, e323, doi: 10.1002/cpz1.323

Introduction

Self-supervised LM

#### Supervised model

#### Fine-tunina LM

14

## Genome evaluation – coding / noncoding regions



72.46% coding regions



## 80 strains of yeasts



## **165 Sachramonycetales**



Supervised model

## Genome evaluation – # genes per window



Introduction



Self-supervised LM

### 80 strains of yeasts



## **165 Sachramonycetales**



16

Supervised model



Gene Locus 2



Introduction

Gene Locus 1

**Self-supervised LM** 

Supervised model



Gene Locus 3

## Genome evaluation – repeat regions





Self-supervised LM

## 80 strains of yeasts



## **165 Sachramonvcetales**



17

Supervised model

# **Repeats Detection**

- RepeatModeler: Identifies de novo transposable element (TE) families.
  - BuildDatabase
  - RepeatModeler
- **RepeatMasker**: Screens DNA sequences for interspersed repeats and low

complexity DNA sequences using Dfam (or RepBase, **30K**(5)) database.

• Dust: Masks low-compexity regions

# **Repeats masking evaluation**



Introduction

a 7% threshold removes ~10% of the sequences.

# Data cleaning – repeats removal



Introduction

Self-supervised LM

Supervised model

Fine-tuning LM



## Training

Validation (chrXI, chrXIII, chrXV)

Testing (chrXII, chrXIV, chrXVI)

**Q4:** How many homologous sequences are there between training and testing?





Validation (chrXI, chrXIII, chrXV)

(chrXII, chrXIV, chr