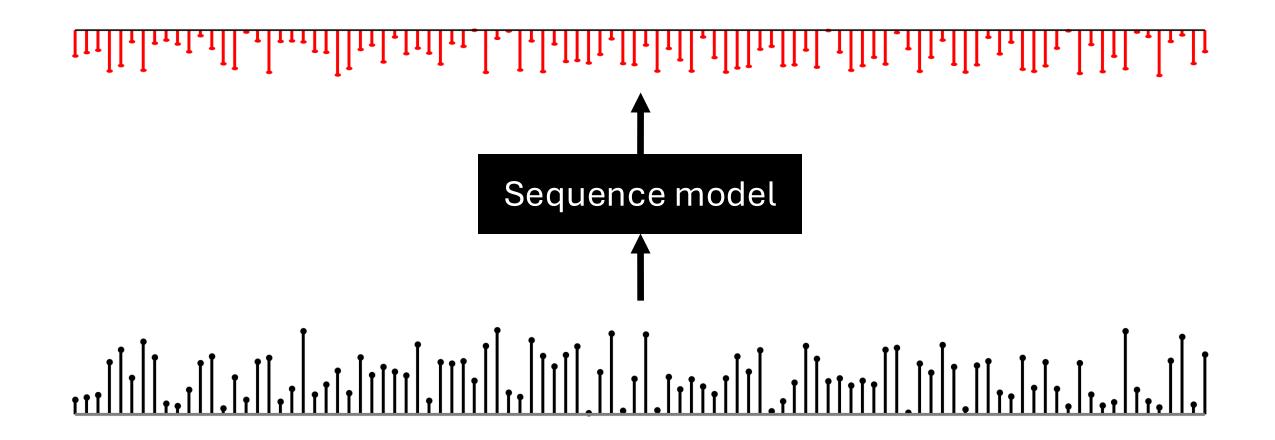

## Photo with you!

Sequence models map a sequence to a sequence

Introduction

Self-supervised LM

Supervised model

Fine-tuning LM

Reference: https://www.youtube.com/watch?v=luCBXCErkCs&t=197s