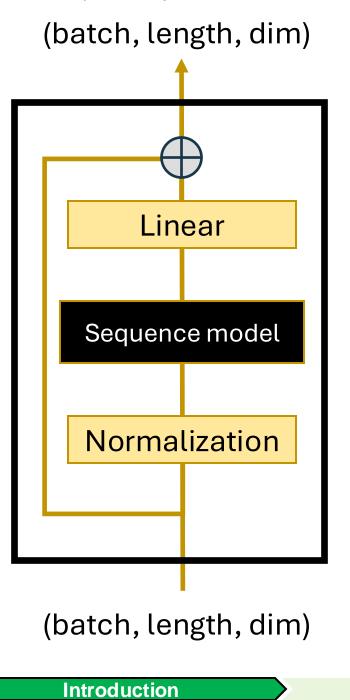

## Photo with you!

Sequence models map a sequence to a sequence

Introduction

Self-supervised LM

Supervised model

Fine-tuning LM

Reference: https://www.youtube.com/watch?v=luCBXCErkCs&t=197s