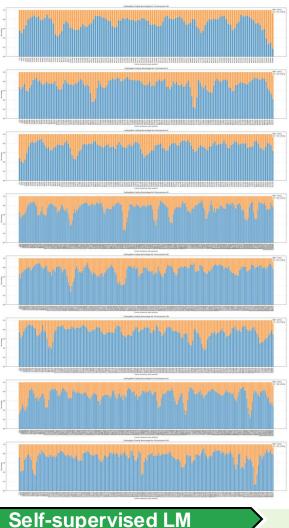

CO Update: Novel and Streamlined Workflows along with Broader and Deeper Phylogenetic Coverage for Scoring of Eukaryotic, Prokaryotic, and Viral Genomes. Molecular Biology and Evolution, Volume 38, Issue 10, October 2021, Pages 4647-4654

The following protocol covers the various BUSCO running modes and workflows, BUSCO setup, guidelines to interpret the results, and additional analyses, e.g., for building phylogenomic trees and visualizing syntenies using BUSCO results

Manni, M., Berkeley, M. R., Seppey, M., & Zdobnov, E. M. (2021). BUSCO: Assessing genomic data quality and beyond. Current Protocols, 1, e323, doi: 10.1002/cpz1.323

Introduction

Self-supervised LM

#### Supervised model

#### Fine-tunina LM

14

## Genome evaluation – coding / noncoding regions



72.46% coding regions



## 80 strains of yeasts



## **165 Sachramonycetales**



Supervised model

## Genome evaluation – # genes per window



Introduction



Self-supervised LM

### 80 strains of yeasts



## **165 Sachramonycetales**



16

Supervised model



Gene Locus 2



Introduction

Gene Locus 1

**Self-supervised LM** 

Supervised model



Gene Locus 3

## Genome evaluation – repeat regions





Self-supervised LM

## 80 strains of yeasts



## **165 Sachramonvcetales**



17

Supervised model

# **Repeats Detection**

- RepeatModeler: Identifies de novo transposable element (TE) families.
  - BuildDatabase
  - RepeatModeler
- **RepeatMasker**: Screens DNA sequences for interspersed repeats and low

complexity DNA sequences using Dfam (or RepBase, **30K**(5)) database.

• Dust: Masks low-compexity