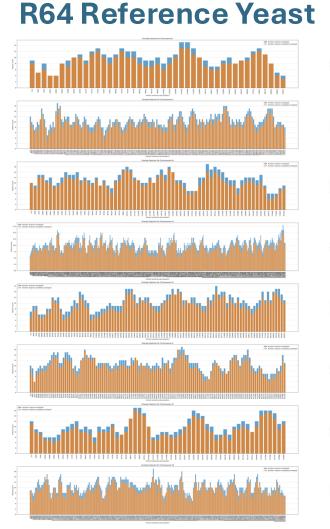

# Genome annotation completeness evaluation

## **R64 Reference Yeast**

## **Conclusion:** ~95% completeness