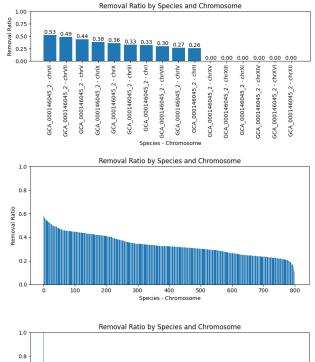

# Genome annotation completeness evaluation

## **R64 Reference Yeast**

## **Conclusion:** ~95% completeness