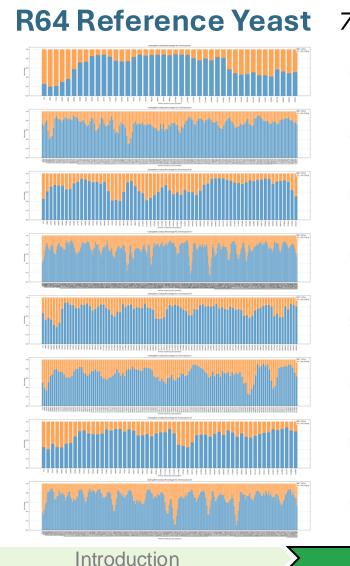

# Data preprocessing

Coding regions

## ~ 7 genes per window

Introduction

## **R64 Reference Yeast**