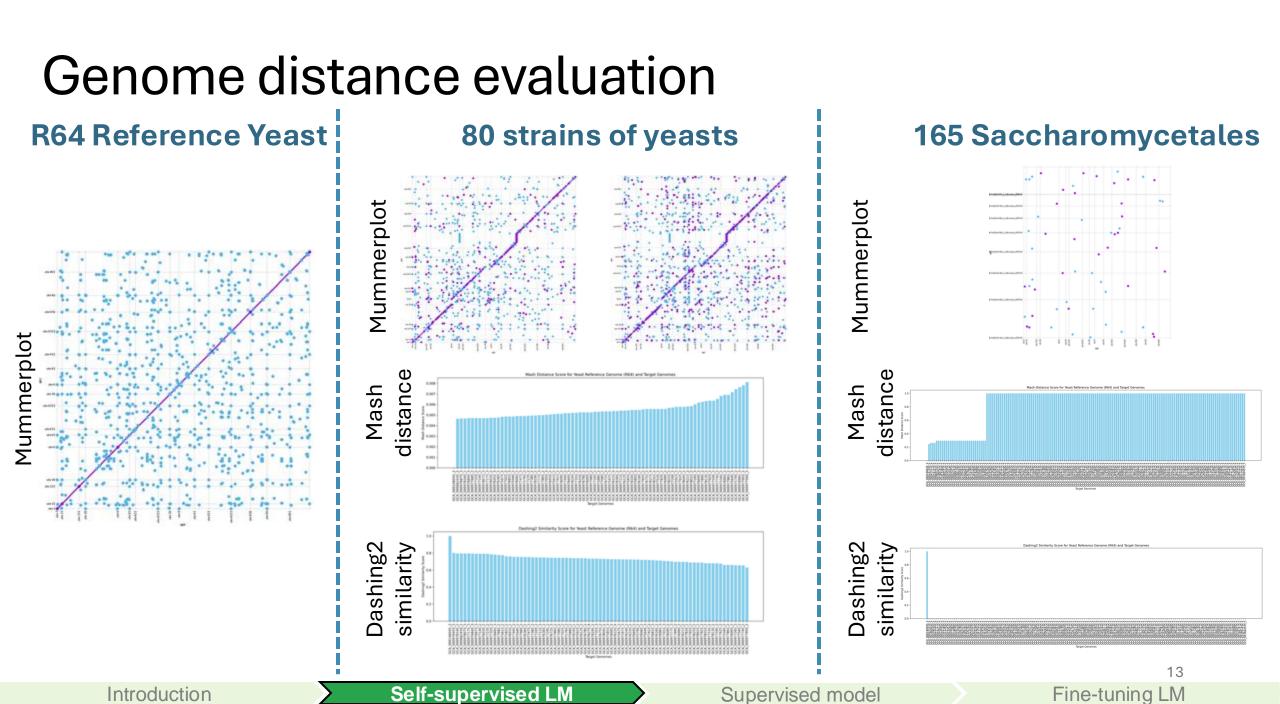

Language Model

- Q: To what evolutionary distance should we include in our LM?
- Q: What is the quality of the annotation? Coding vs non-coding regions
- Q: How repetitive are the genomes?

# Why building a Fungi Language Model?

- Yeast genome is small. 12Mbps.
- Thousands of fungal genomes with high quality. No supervised

measurements

• Language model pre-training on all available genomes followed by

transfer learning to the smaller yeast genome.





# Data preprocessing



Coding regions



## ~ 7 genes per window

Introduction



# Data preprocessing



Coding regions





## ~ 7 genes per window

Introduction



# Data preprocessing



Coding regions







# **Q1**: To what evolutionary distance should we include in our LM?



Introduction



Supervised model

Fine-tuning LM







# Q2: What is the quality of the annotation? Coding vs non-coding regions?



# Genome annotation completeness evaluation

## **R64 Reference Yeast**



## **Conclusion:** ~95% completeness

## 80 strains of yeasts

|                                                | BUSCO Assessment Results