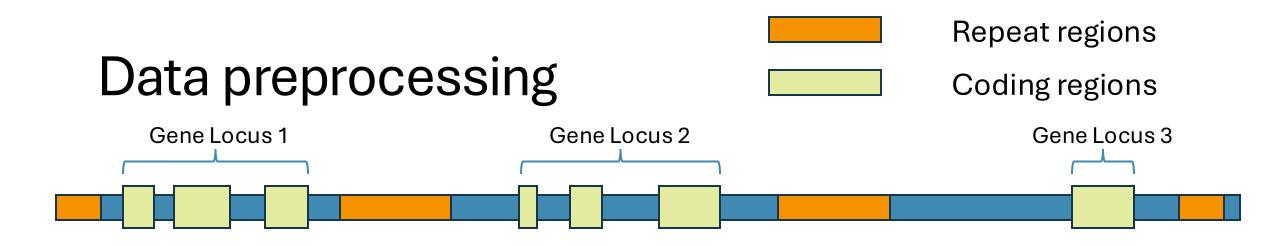

ting ChIP-exo, histone marks, and RNA-Seq
- Does fine-tuning a pretrained LM outperform training a new model

from scratch under the exact model architecture?

# Why yeast?

- Simple Eukaryotic Model
- Rapid Growth and Easy Culturing
- Genetic Manipulability
- Well-Characterized Genome
- Conserved Regulatory Mechanisms



Part I



# Fungi Language Model

- Q: To what evolutionary distance should we include in our LM?
- Q: What is the quality of the annotation? Coding vs non-coding regions
- Q: How repetitive are the genomes?

# Why building a Fungi Language Model?

- Yeast genome is small. 12Mbps.
- Thousands of fungal genomes with high quality. No supervised

measurements

• Language model pre-training on all available genomes followed by

transfer learning to the smaller yeast genome.





# Data preprocessing



Coding regions



## ~ 7 genes per window

Introduction



# Data preprocessing



Coding regions





## ~ 7 genes per window

Introduction



# Data preprocessing



Coding regions







# **Q1**: To what evolutionary distance should we include in our LM?



Introduction



Supervised model

Fine-tuning LM







# Q2: What is the quality of the annotation? Coding vs non-coding regions?



# Genome annotation completeness evaluation

## **R64 Reference Yeast**



## **Conclusion:** ~95% completeness

## 80 strains of yeasts

|                                                | BUSCO Assessment Results