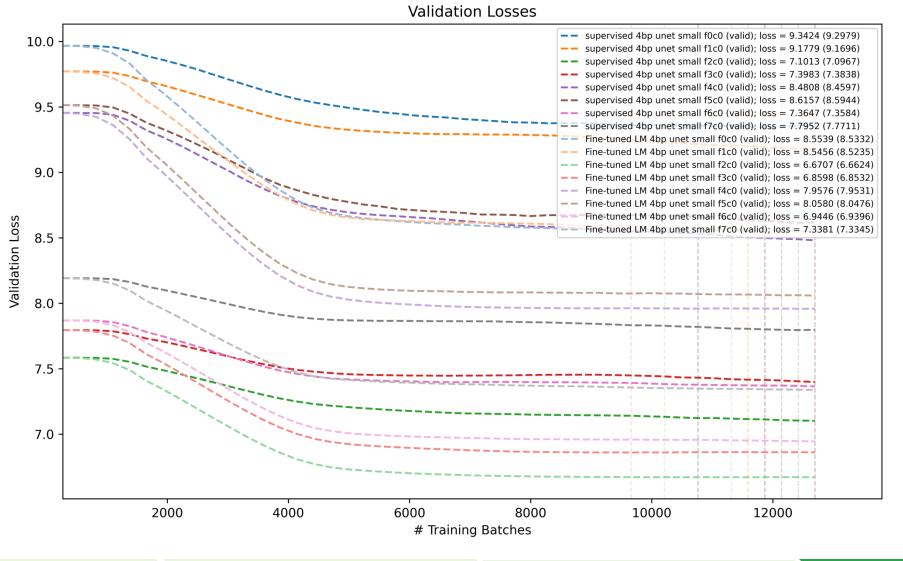

# Goals

• Building an interpretable fungi LLM to help Calico

construct gene regulatory networks (GRN) in the future.

- Predicting ChIP-exo, histone marks, and RNA-Seq
- Does fine-tuning a pretrained LM outperform training a new model

from scratch under the exact model architecture?