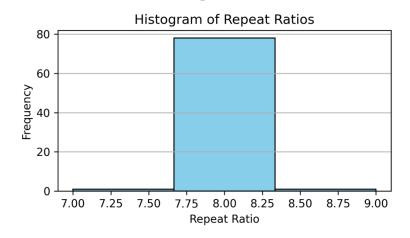

# Fungi Language Model

- Q: To what evolutionary distance should we include in our LM?
- Q: What is the quality of the annotation? Coding vs non-coding regions
- Q: How repetitive are the genomes?