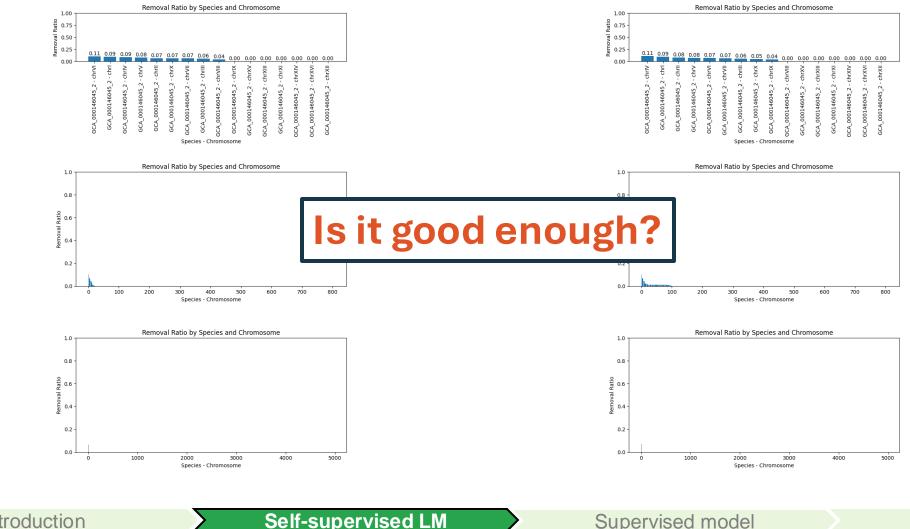

logous sequences are there between training and testing?





Validation (chrXI, chrXIII, chrXV)

(chrXII, chrXIV, chrXVI)



Detect homologous sequence using **DNA sequence aligner** 

# Homology sequence removal

- Nucmer:
  - minimum length of maximal exact matches (MEMs) (20) MEMs shorter than this length will be ignored.
  - A cluster is a group of MEMs that are close to each other and are used to build the alignment (65) Smaller clusters will be ignored
- Minimap2 x asm20
  - - asm5/asm10/asm20: asm-to-ref mapping, for ~0.1/1/<u>5%</u> sequence divergence

# Homology sequence removal evaluation

r64



### 80 strains



## **165 Saccharomycetales**



Introduction

#### Supervised model

# Homology sequence removal evaluation (minimap2)

**Train - Test** 

## **Train - Validation**



Introduction

r64

Strains

Saccharomycetales

# Homology sequence removal evaluation



Alignments between train and (test) datasets 100 Query (test) Alignment Identity (%) Alignments between train and (valid) datasets 100 Query (valid) Alignment Identity (%)

80 strains

## **165 Saccharomycetales**



# Homology sequence removal evaluation (minimap2)

**Train - Test** 





### **Train - Validation**







r64

Strains

Saccharomycetales

# Final sequence for training / testing / validation



# Fungi Language Model Architecture



Introduction



Supervised model

Fine-tuning LM

### Different model architecture we've tried

- Dilated convolutional neural network (small) Total params: 320,708 (1.22 MB)
- Dilated convolutional neural network (large) Total params: 3,642,116 (13.89 MB)