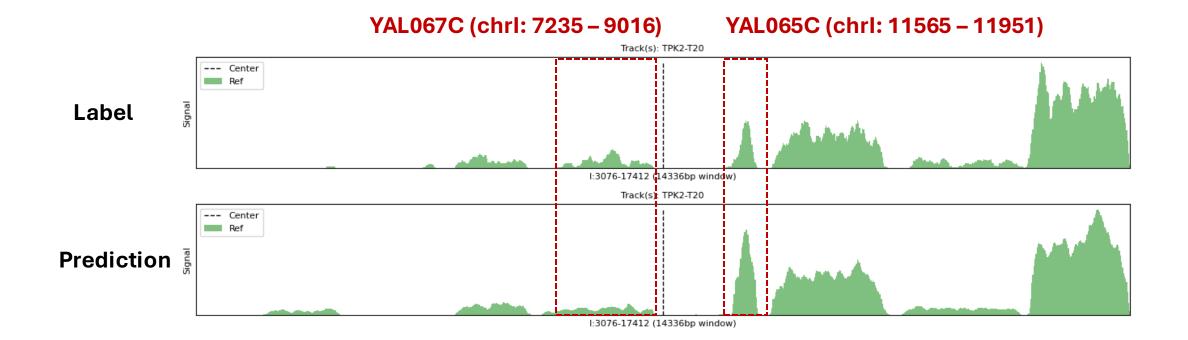

---------|
| chrXV:  | 0-326584      |
|         |               |

#### Fold7: 733 seq, 1360020 nt (0.1203)

| chrVIII: | 105703-562643 |
|----------|---------------|
| chrXVI:  | 556073-948066 |
| chrIX:   | 0-355629      |
| chrXIV:  | 628875-784333 |

Self-supervised LM

#### Supervised model



# Fine-tuning Fungi Language Model

Q: Does fine-tuning a pretrained LM outperform training a new model from scratch under the exact model architecture?

# Supervised Fungi model VS

**Fine-tuning Language Model** 









## Fine-tuning vs Training from Scratch (16 bp resolution)

Supervised model



Fine-tuning LM

44

Self-supervised LM

Introduction

### Fine-tuning vs Training from Scratch (4 bp resolution)



Introduction







46

Fine-tuning LM

### **RNA-Seq track visualization**







# Track level prediction evaluation



### **RNA-Seq**



Average results across 8 folds. Each dot is a track.

Supervised model

**Histone Marks** 

### CHiP-exo

### All (RNA-Seq + Histone Marks + CHiP-exo)



Average results across 8 folds. Each dot is a track.

Self-supervised LM

Supervised model



**Fine-tuning LM** 

RNA-Seq tracks alone VS RNA-Seq + Histone Marks + CHiP-exo tracks



### Supervised trained models

### Self-supervised trained models



Average results across 8 folds. Each dot is a track.

Self-supervised LM

Supervised model

# **Project Conclusion**

- Built the first fungi language model. The Saccharomycetales order is a good evolutionary distance, offering good species diversity. Processing 1361 fungus genomes.
- 2. Under the exact model architecture, pretra