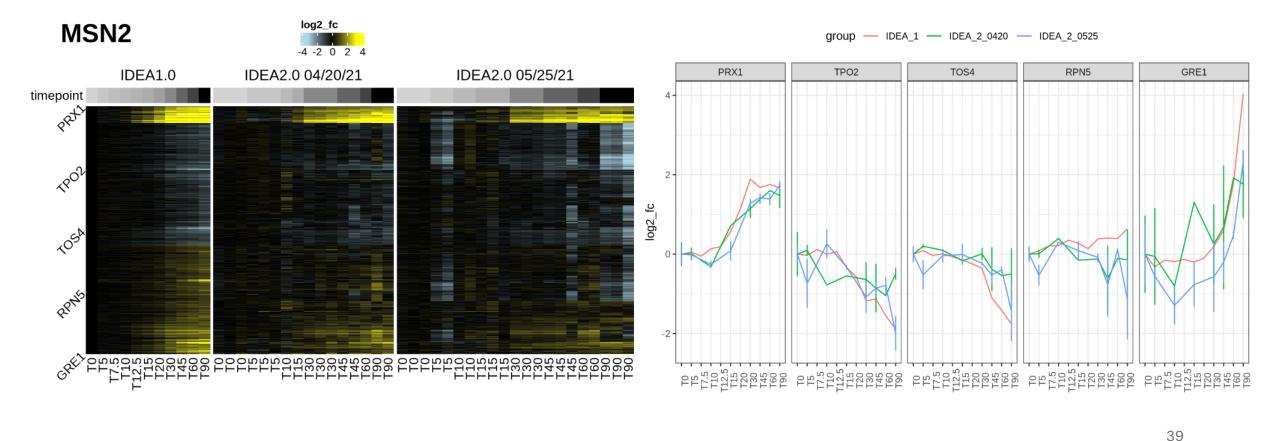

# Goals

• Building an interpretable fungi LLM to help Calico

construct gene regulatory networks (GRN) in the future.

- Predicting ChIP-exo, histone marks, and RNA-Seq
- Does fine-tuning a pretrained LM outperform training a new model