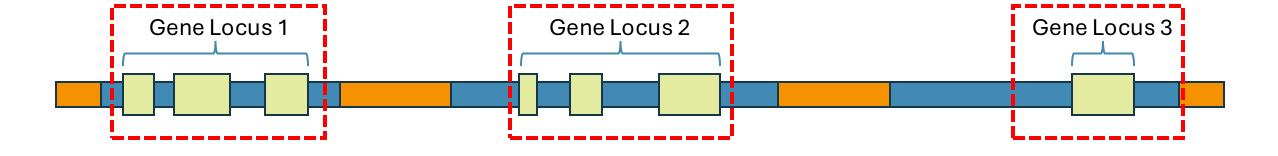

nguage Model

- Q: To what evolutionary distance should we include in our LM?
- Q: What is the quality of the annotation? Coding vs non-coding regions
- Q: How repetitive are the genomes?

# Why building a Fungi Language Model?

- Yeast genome is small. 12Mbps.
- Thousands of fungal genomes with high quality. No supervised

measurements

• Language model pre-training on all available genomes followed by

transfer learning to the smaller yeast genome.





# Data preprocessing



Coding regions



## ~ 7 genes per window

Introduction



# Data preprocessing



Coding regions





## ~ 7 genes per window

Introduction



# Data preprocessing



Coding regions







# **Q1**: To what evolutionary distance should we include in our LM?



Introduction



Supervised model

Fine-tuning LM







# Q2: What is the quality of the annotation? Coding vs non-coding regions?



# Genome annotation completeness evaluation

## **R64 Reference Yeast**



## **Conclusion:** ~95% completeness

## 80 strains of yeasts

|                                                | BUSCO Assessment Results