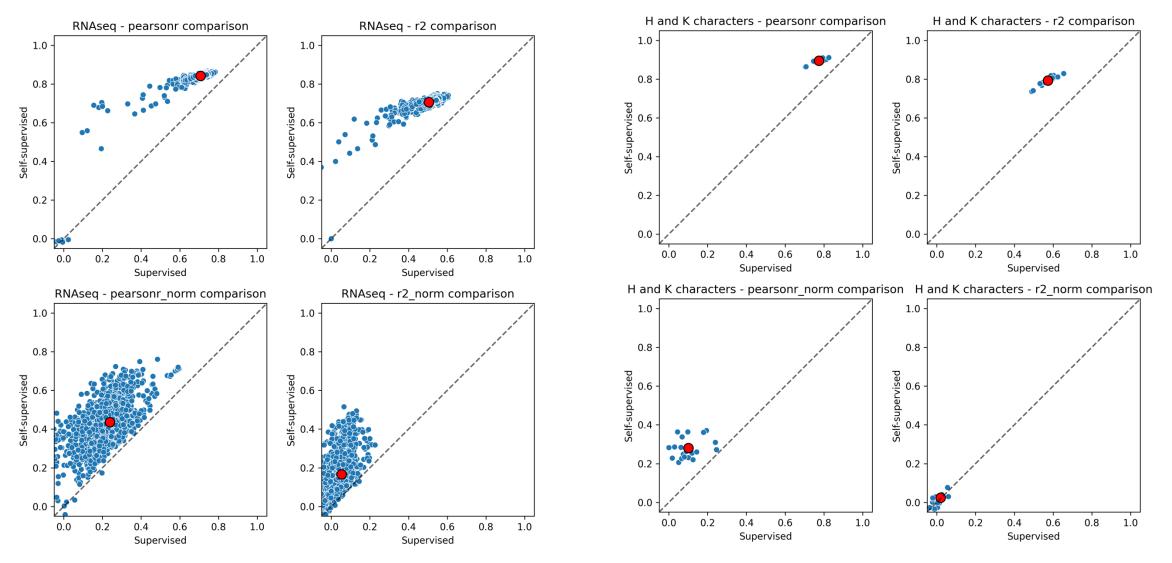

|

#### Fold7: 733 seq, 1360020 nt (0.1203)

| chrVIII: | 105703-562643 |
|----------|---------------|
| chrXVI:  | 556073-948066 |
| chrIX:   | 0-355629      |
| chrXIV:  | 628875-784333 |

Self-supervised LM

#### Supervised model



# Fine-tuning Fungi Language Model

Q: Does fine-tuning a pretrained LM outperform training a new model from scratch under the exact model architecture?

# Supervised Fungi model VS

**Fine-tuning Language Model** 









## Fine-tuning vs Training from Scratch (16 bp resolution)

Supervised model



Fine-tuning LM

44

Self-supervised LM

Introduction

### Fine-tuning vs Training from Scratch (4 bp resolution)



Introduction







46

Fine-tuning LM

### **RNA-Seq track visualization**







# Track level prediction evaluation



### **RNA-Seq**



Average results across 8 folds. Each dot is a track.

Supervised model

**Histone Marks** 

### CHiP-exo

### All (RNA-Seq + Histone Marks + CHiP-exo)



Average results across 8 folds. Each dot is a track.

Self-supervised LM

Supervised model



**Fine-tuning LM** 

RNA-Seq tracks alone VS RNA-Seq + Histone Marks + CHiP-exo tracks



### Supervised trained models

### Self-supervised trained models



Average results across 8 folds. Each dot is a track.

Self-supervised LM

Supervised model

# **Project Conclusion**

- Built the first fungi language model. The Saccharomycetales order is a good evolutionary distance, offering good species diversity. Processing 1361 fungus genomes.
- 2. Under the exact model architecture, pretrained LM weights & fine-tuning can outperform training a mode