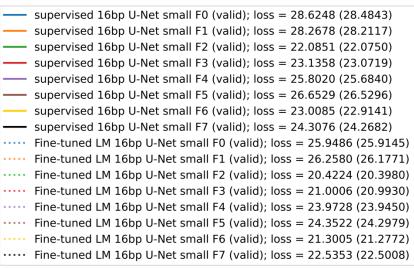

# **Q1**: To what evolutionary distance should we include in our LM?

Introduction

Supervised model

Fine-tuning LM