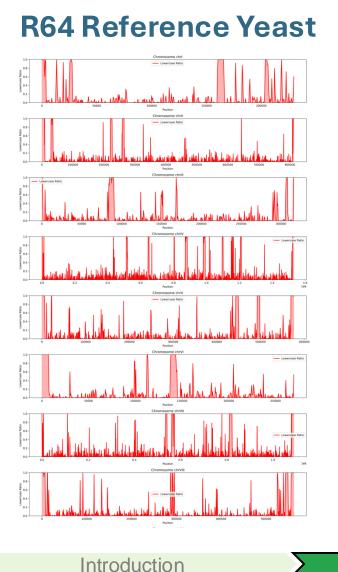

ses, e.g., for building phylogenomic trees and visualizing syntenies using BUSCO results

Manni, M., Berkeley, M. R., Seppey, M., & Zdobnov, E. M. (2021). BUSCO: Assessing genomic data quality and beyond. Current Protocols, 1, e323, doi: 10.1002/cpz1.323

Introduction

Self-supervised LM

#### Supervised model

#### Fine-tunina LM

14

## Genome evaluation – coding / noncoding regions



72.46% coding regions



## 80 strains of yeasts



## **165 Sachramonycetales**



Supervised model

## Genome evaluation – # genes per window



Introduction



Self-supervised LM

### 80 strains of yeasts



## **165 Sachramonycetales**



16

Supervised model



Gene Locus 2



Introduction

Gene Locus 1

**Self-supervised LM** 

Supervised model



Gene Locus 3

## Genome evaluation – repeat regions





Self-supervised LM

## 80 strains of yeasts



## **165 Sachramonvcetales**



17

Supervised model

# **Repeats Detection**

- RepeatModeler: Identifies de novo transposable element (TE) families.
  - BuildDatabase
  - RepeatModeler
- **RepeatMasker**: Screens DNA sequences for interspersed repeats and low

complexity DNA sequences using Dfam (or RepBase, **30K**(5)) database.

• Dust: Masks low-compexity regions

# **Repeats masking evaluation**



Introduction

a 7% threshold removes ~10% of the sequences.

# Data cleaning – repeats removal



Introduction

Self-supervised LM

Supervised model

Fine-tuning LM



## Training

Validation (chrXI, chrXIII, chrXV)

Testing (chrXII, chrXIV, chrXVI)

**Q4:** How many homologous sequences are there between training and testing?





Validat