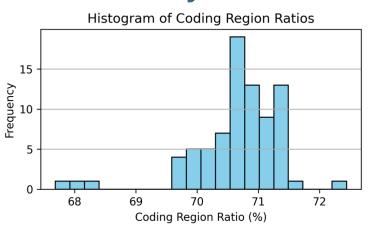

lined Workflows along with Broader and Deeper Phylogenetic Coverage for Scoring of Eukaryotic, Prokaryotic, and Viral Genomes. Molecular Biology and Evolution, Volume 38, Issue 10, October 2021, Pages 4647-4654

The following protocol covers the various BUSCO running modes and workflows, BUSCO setup, guidelines to interpret the results, and additional analyses, e.g., for building phylogenomic trees and visualizing syntenies using BUSCO results

Manni, M., Berkeley, M. R., Seppey, M., & Zdobnov, E. M. (2021). BUSCO: Assessing genomic data quality and beyond. Current Protocols, 1, e323, doi: 10.1002/cpz1.323

Introduction

Self-supervised LM

#### Supervised model

#### Fine-tunina LM

14

## Genome evaluation – coding / noncoding regions



72.46% coding regions



## 80 strains of yeasts



## **165 Sachramonycetales**



Supervised model

## Genome evaluation – # genes per window



Introduction



Self-supervised LM

### 80 strains of yeasts



## **165 Sachramonycetales**



16

Supervised model



Gene Locus 2



Introduction

Gene Locus 1

**Self-supervised LM** 

Supervised model



Gene Locus 3

## Genome evaluation – repeat regions





Self-supervised LM

## 80 strains of yeasts



## **165 Sachramonvcetales**



17

Supervised model

# **Repeats Detection**

- RepeatModeler: Identifies de novo transposable element (TE) families.
  - BuildDatabase
  - RepeatModeler
- **RepeatMasker**: Screens DNA sequences for interspersed repeats and low

complexity DNA sequences using Dfam (or RepBase, **30K**(5)) database.

• Dust: Masks low-compexity regions

# **Repeats maskin