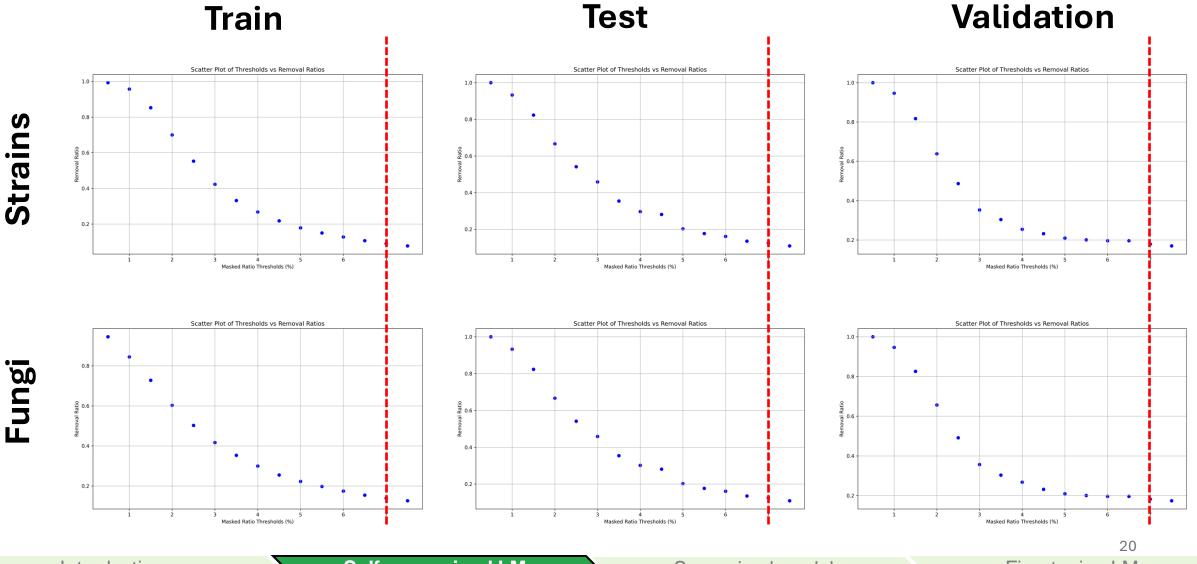

elf-supervised LM

### 80 strains of yeasts



## **165 Sachramonycetales**



16

Supervised model



Gene Locus 2



Introduction

Gene Locus 1

**Self-supervised LM** 

Supervised model



Gene Locus 3

## Genome evaluation – repeat regions





Self-supervised LM

## 80 strains of yeasts



## **165 Sachramonvcetales**



17

Supervised model

# **Repeats Detection**

- RepeatModeler: Identifies de novo transposable element (TE) families.
  - BuildDatabase
  - RepeatModeler
- **RepeatMasker**: Screens DNA sequences for interspersed repeats and low

complexity DNA sequences using Dfam (or RepBase, **30K**(5)) database.

• Dust: Masks low-compexity regions

# **Repeats masking evaluation**



Introduction

a 7% threshold removes ~10% of the sequences.

# Data cleaning – repeats removal



Introduction

Self-supervised LM

Supervised model

Fine-tuning LM



## Training

Validation (chrXI, chrXIII, chrXV)

Testing (chrXII, chrXIV, chrXVI)

**Q4:** How many homologous sequences are there between training and testing?





Validation (chrXI, chrXIII, chrXV)

(chrXII, chrXIV, chrXVI)



Detect homologous sequence using **DNA sequence aligner** 

# Homology sequence removal

- Nucmer:
  - minimum length of maximal exact matches (MEMs) (20) MEMs shorter than this length will be ignored.
  - A cluster is a group of MEMs that are close to each other and are used to build the alignment (65) Smaller clusters will be ignored
- Minimap2 x asm20
  - - asm5/asm10/asm20: asm-to-ref mapping, for ~0.1/1/<u>5%</u> sequence divergence

# Homology sequence removal evaluation

r64



### 80 s