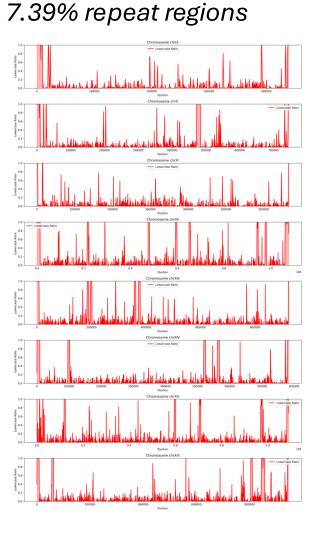

s, e.g., for building phylogenomic trees and visualizing syntenies using BUSCO results

Manni, M., Berkeley, M. R., Seppey, M., & Zdobnov, E. M. (2021). BUSCO: Assessing genomic data quality and beyond. Current Protocols, 1, e323, doi: 10.1002/cpz1.323

Introduction

Self-supervised LM

#### Supervised model

#### Fine-tunina LM

14

## Genome evaluation – coding / noncoding regions



72.46% coding regions



## 80 strains of yeasts



## **165 Sachramonycetales**



Supervised model

## Genome evaluation – # genes per window



Introduction



Self-supervised LM

### 80 strains of yeasts



## **165 Sachramonycetales**



16

Supervised model



Gene Locus 2



Introduction

Gene Locus 1

**Self-supervised LM** 

Supervised model



Gene Locus 3

## Genome evaluation – repeat regions





Self-supervised LM

## 80 strains of yeasts



## **165 Sachramonvcetales**



17

Supervised model

# **Repeats Detection**

- RepeatModeler: Identifies de novo transposable element (TE) families.
  - BuildDatabase
  - RepeatModeler
- **RepeatMasker**: Screens DNA sequences for interspersed repeats and low

complexity DNA sequences using Dfam (or RepBase, **30K**(5)) database.

• Dust: Masks low-compexity regions

# **Repeats masking evaluation**



Introduction

a 7% threshold removes ~10% of the sequences.

# Data cleaning – repeats removal



Introduction

Self-supervised LM

Supervised model

Fine-tuning LM



## Training

Validation (chrXI, chrXIII, chrXV)

Testing (chrXII, chrXIV, chrXVI)

**Q4:** How many homologous sequences are there between training and testing?





Validatio