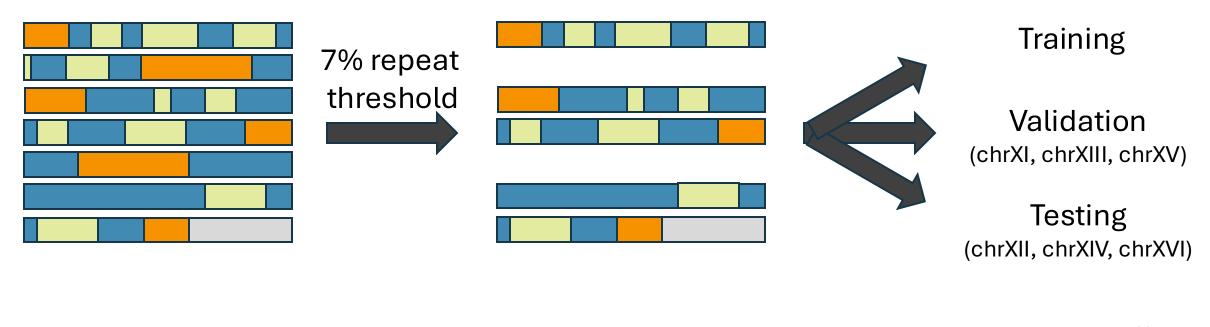

# Q2: What is the quality of the annotation? Coding vs non-coding regions?

# Genome annotation completeness evaluation